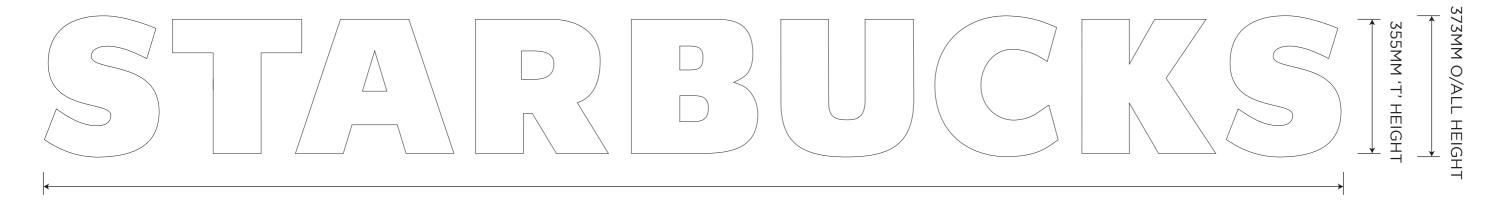

3430MM O/ALL STARBUCKS WIDTH

ITEM 1A - WORDMARK TROUGH LIGHT - 1:10

BLACK PAINTED RAL 9005 PROJECTING LIGHT ABOVE STARBUCKS LETTERING. 6500K LED.

320 CDM

PROJECTING LIGHT TBC

**←** 

3500MM OALL WIDTH

2 ITEM 2 - NON ILLUMINATED SIREN PROJECTING SIGN
ALUMINIUM ROLLED CARCASS PAINTED MATT BLACK RAL 9005 WITH WHITE/GREEN NON ILLUMINATED FACES.
BRACKET WORK FROM 50MM BOX SECTION COMPLETE WITH FIXING PLATE PAINTED RAL 9005 BLACK SATIN,