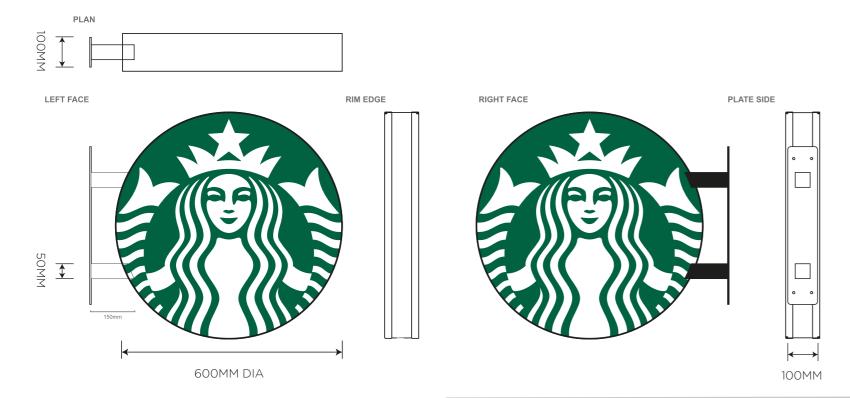

## ITEM 3 - SUSPENDED V-CUT ILLUMINATED MOPD SIGN 1 OFF - 1:10

FABRICATED ALUMINIUM SHROUD AND INTERNAL FRAMEWORK PAINTED RAL 9005 MATT BLACK. 10MM CLEAR ACRYLIC V CUT PANEL TO ACCEPT LED ILLUMINATION INTIO TEXT AREAS ONLY. SIGN TO BE SUSPENED FROM CEILING. MOPD SIGN POSITION TBC