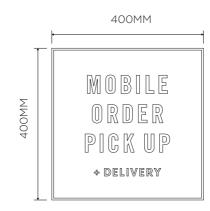

## ITEM 4 - VINYL CUT MOPD SIGN - 1 OFF

REVERSE CUT MATT WHITE VINYL MOBILE ORDER PICK UP + DELIVERY VINYL, APPLIED TO REAR OF WINDOW NEXT TO ENTRANCE DOOR.