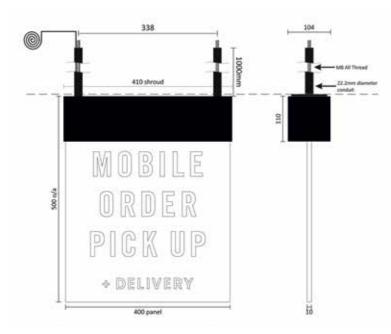

## ITEM 3 - SUSPENDED V-CUT ILLUMINATED MOPD SIGN 1 OFF - 1:10

FABRICATED ALUMINIUM SHROUD AND INTERNAL FRAMEWORK PAINTED RAL 9005 MATT BLACK. 10MM CLEAR ACRYLIC V CUT PANEL TO ACCEPT LED ILLUMINATION INTIO TEXT AREAS ONLY. SIGN TO BE SUSPENED FROM CEILING. MOPD SIGN POSITION TBC

## **6M TAIL ON THE MOPD HANGING SIGN**

## ITEM 4 - VINYL CUT MOPD SIGN - 1 OFF

REVERSE CUT MATT WHITE VINYL MOBILE ORDER PICK UP + DELIVERY VINYL, APPLIED TO REAR OF WINDOW NEXT TO ENTRANCE DOOR.