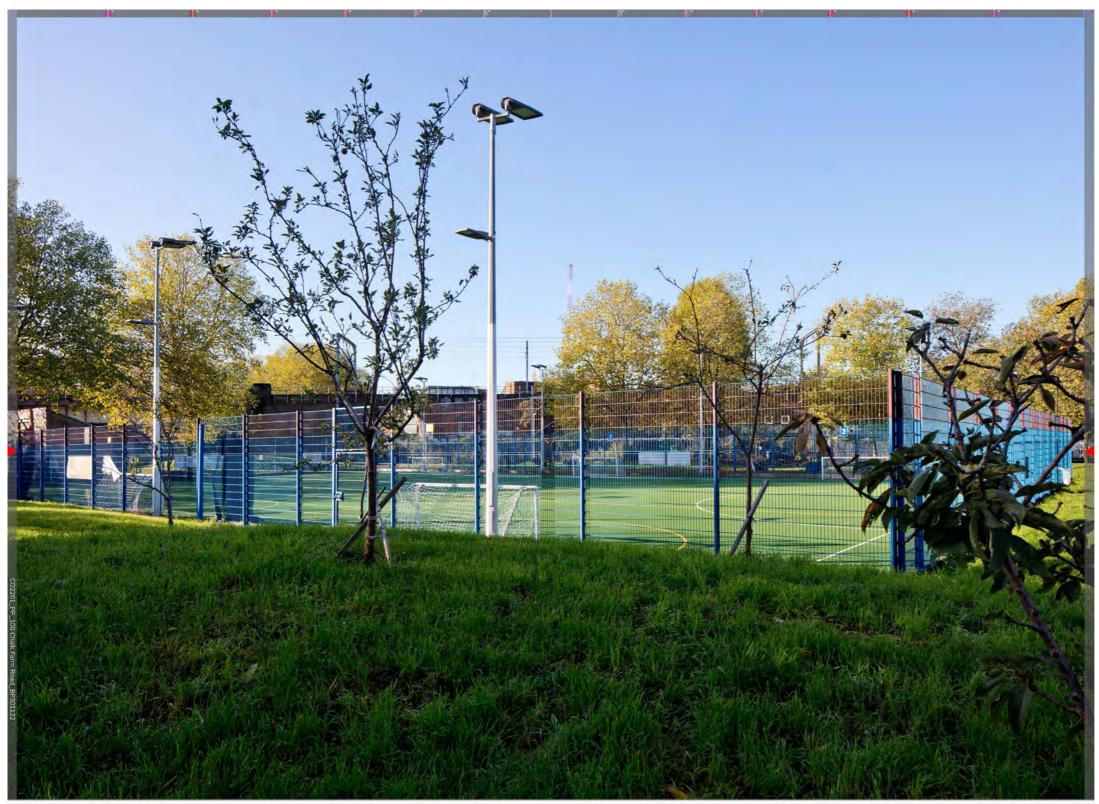

100 Chalk Farm Road Camden January 2024

© NY LONDON 1.6 m above ground 09:38 04 November 2022

100 Chalk Farm Road Camden January 2024

© NY LONDON 1.6 m above ground 09:38 04 November 2022

100 Chalk Farm Road Camden January 2024

© NY LONDON 1.6 m above ground 09:38 04 November 2022

100 Chalk Farm Road Camden January 2024

09:09 04 November 2022

1.6 m above ground

100 Chalk Farm Road Camden January 2024

1.6 m above ground 09:09 04 November 2022

100 Chalk Farm Road Camden January 2024

© WY LONDON

1.6 m above ground 09:09 04 November 2022

100 Chalk Farm Road Camden January 2024

1.6 m above ground

12:28 04 November 2022

100 Chalk Farm Road Camden January 2024

1.6 m above ground

12:28 04 November 2022

100 Chalk Farm Road Camden January 2024

1.6 m above ground

12:28 04 November 2022

100 Chalk Farm Road Camden January 2024

© /// LONDON

11:37 04 November 2022

100 Chalk Farm Road Camden January 2024

11:37 04 November 2022

100 Chalk Farm Road Camden January 2024

1.6 m above ground

11:37 04 November 2022