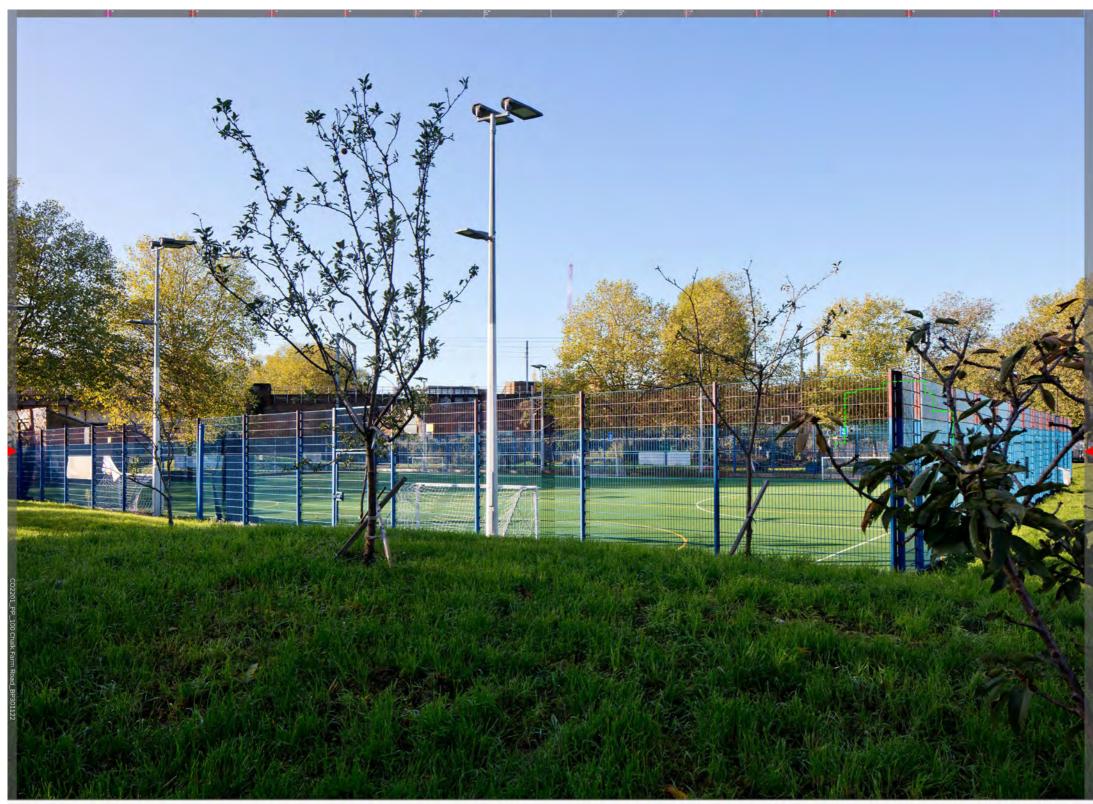

100 Chalk Farm Road Camden January 2024

© NY LONDON 1.6 m above ground 09:38 04 November 2022

100 Chalk Farm Road Camden January 2024

© NY LONDON 1.6 m above ground 09:38 04 November 2022

100 Chalk Farm Road Camden January 2024

© NY LONDON 1.6 m above ground 09:38 04 November 2022

100 Chalk Farm Road Camden January 2024

09:09 04 November 2022

1.6 m above ground

100 Chalk Farm Road Camden January 2024

1.6 m above ground 09:09 04 November 2022

100 Chalk Farm Road Camden January 2024

© WY LONDON

1.6 m above ground 09:09 04 November 2022

100 Chalk Farm Road Camden January 2024

1.6 m above ground

12:28 04 November 2022

100 Chalk Farm Road Camden January 2024

1.6 m above ground

12:28 04 November 2022

100 Chalk Farm Road Camden January 2024

1.6 m above ground

12:28 04 November 2022

100 Chalk Farm Road Camden January 2024

© /// LONDON

11:37 04 November 2022

100 Chalk Farm Road Camden January 2024

11:37 04 November 2022

100 Chalk Farm Road Camden January 2024

1.6 m above ground

11:37 04 November 2022