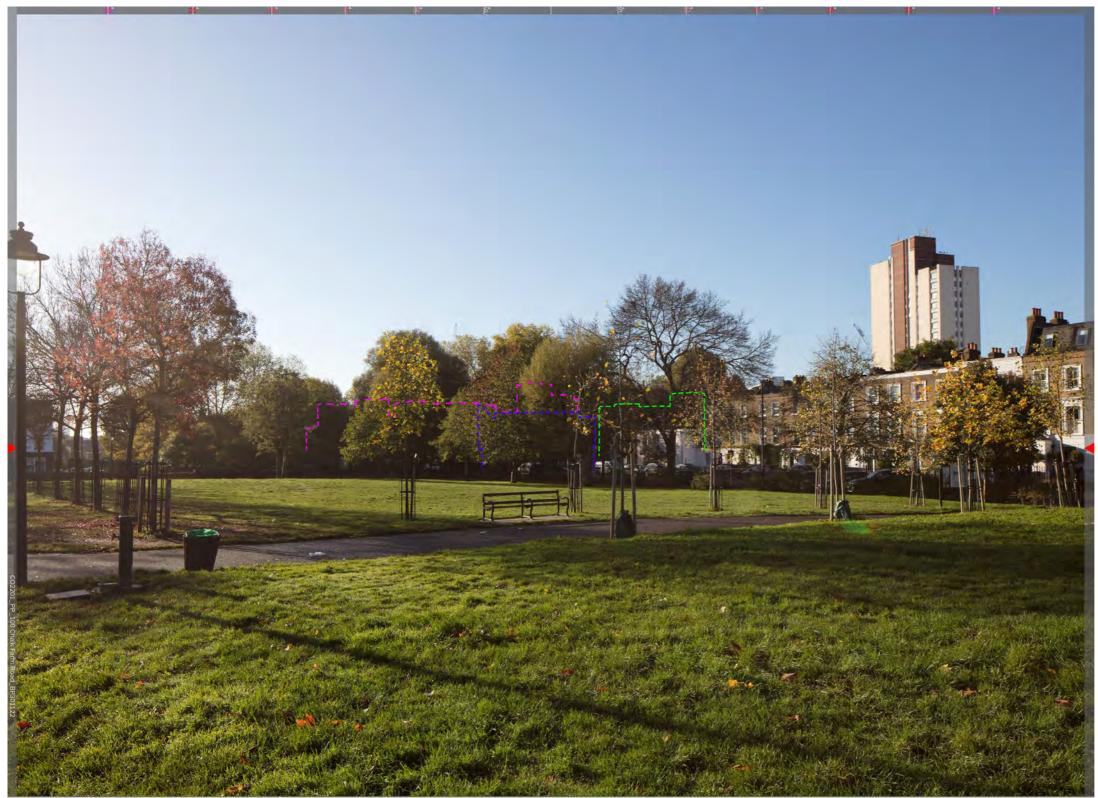

100 Chalk Farm Road Camden January 2024



© NY LONDON 1.6 m above ground 09:38 04 November 2022





100 Chalk Farm Road Camden January 2024



© NY LONDON 1.6 m above ground 09:38 04 November 2022





100 Chalk Farm Road Camden January 2024



© NY LONDON 1.6 m above ground 09:38 04 November 2022





100 Chalk Farm Road Camden January 2024



09:09 04 November 2022

1.6 m above ground





100 Chalk Farm Road Camden January 2024



1.6 m above ground 09:09 04 November 2022





100 Chalk Farm Road Camden January 2024



© WY LONDON

1.6 m above ground 09:09 04 November 2022





100 Chalk Farm Road Camden January 2024



1.6 m above ground

12:28 04 November 2022





100 Chalk Farm Road Camden January 2024



1.6 m above ground

12:28 04 November 2022





100 Chalk Farm Road Camden January 2024



1.6 m above ground

12:28 04 November 2022





100 Chalk Farm Road Camden January 2024



© /// LONDON

11:37 04 November 2022





100 Chalk Farm Road Camden January 2024



11:37 04 November 2022





100 Chalk Farm Road Camden January 2024



1.6 m above ground

11:37 04 November 2022