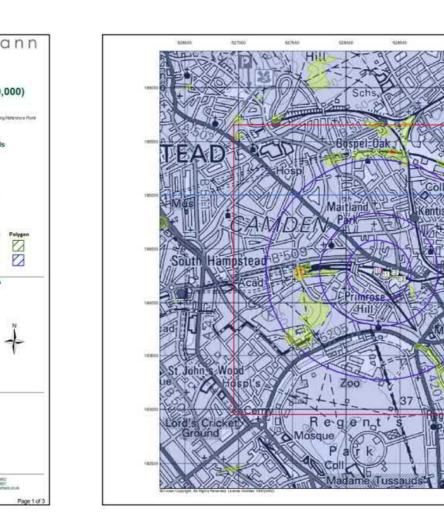

# Historical Land Use Information (1:10,000)

## General

🖒 Specified Site 🖒 Specified Buffer(s) 🕺 Bearing Reference Point 🛽 🛽 Map ID Several of Type at Location