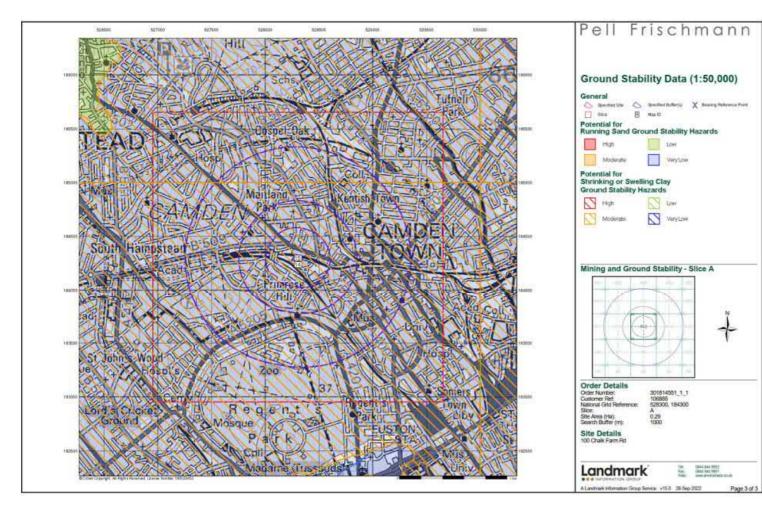

# Mining and Ground Stability - Slice A

# **Order Details**

| Order Number:            | 3 |
|--------------------------|---|
| Customer Ref:            | 1 |
| National Grid Reference: | 5 |
| Slice:                   | A |
| Site Area (Ha):          | 0 |
| Search Buffer (m):       | 1 |
|                          |   |

301814551\_1\_1 106885 528300, 184300 ۹ ).29 1000

Site Details 100 Chalk Farm Rd

0844 844 9952

Tel: Fax: Web:

0844 844 9951 www.envirocheck.co.uk

A Landmark Information Group Service v50.0 28-Sep-2022 Page 1 of 1