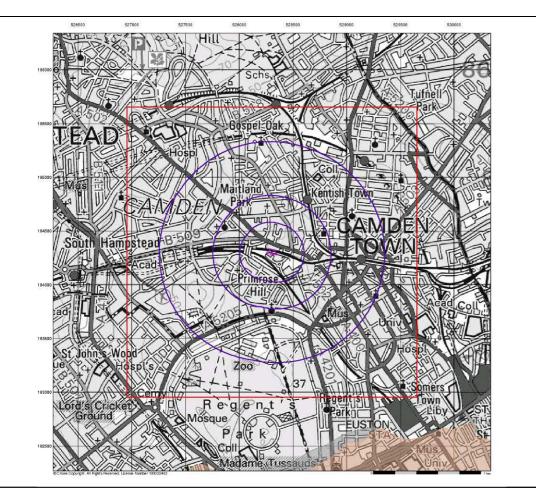

# Mining and Ground Stability - Slice A

# **Order Details**

| Order Number:            | 3 |
|--------------------------|---|
| Customer Ref:            | 1 |
| National Grid Reference: | 5 |
| Slice:                   | A |
| Site Area (Ha):          | 0 |
| Search Buffer (m):       | 1 |
|                          |   |

301814551\_1\_1 106885 528300, 184300 ۹ ).29 1000

Site Details 100 Chalk Farm Rd

0844 844 9952

Tel: Fax: Web:

0844 844 9951 www.envirocheck.co.uk

A Landmark Information Group Service v50.0 28-Sep-2022 Page 1 of 1