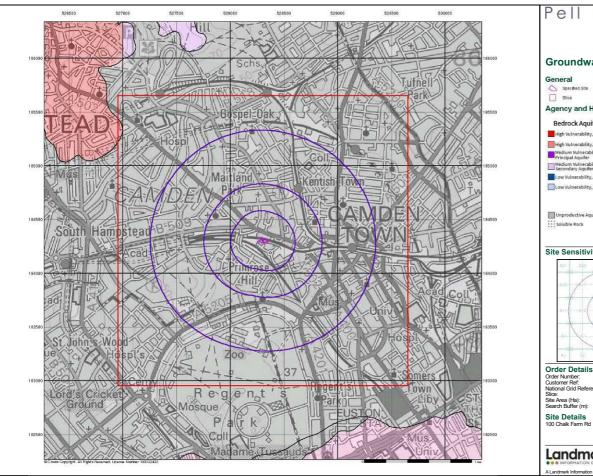

# Historical Land Use Information (1:10,000)

## General

🖒 Specified Site 🖒 Specified Buffer(s) 🕺 Bearing Reference Point 🛽 🛽 Map ID Several of Type at Location