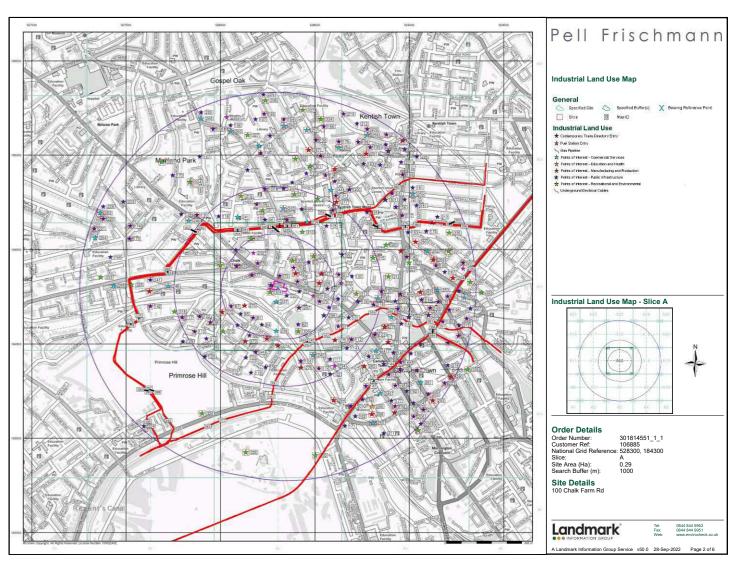

# **Historical Land Use Information (1:2,500)**

| General                                                        |                |              |          |
|----------------------------------------------------------------|----------------|--------------|----------|
| Specified Site Specified Buffer(s)                             | X Bearing Refe | erence Point | 8 Map ID |
| Several of Type at Location                                    |                |              |          |
| Potentially Contaminative In<br>(Extractive Industries Activit |                | lses         | i        |
|                                                                | Point          | Line         | Polygon  |
| Extractive Industries Activity from 1855 - 190                 | 19 🔺           |              |          |
| Extractive Industries Activity from 1893 - 191                 | 5 🔺            |              | $\Box$   |
| Extractive Industries Activity from 1906 - 193                 | 17 🔺           |              |          |
| Extractive Industries Activity from 1924 - 194                 | 9 🔺            |              |          |
| Extractive Industries Activity from 1950 - 198                 | 10 🔺           |              |          |
| Subterranean Features                                          | Point          | Line         | Polygon  |
| Subterranean Features                                          |                |              |          |

# Historical Land Use Information (1:10,000)