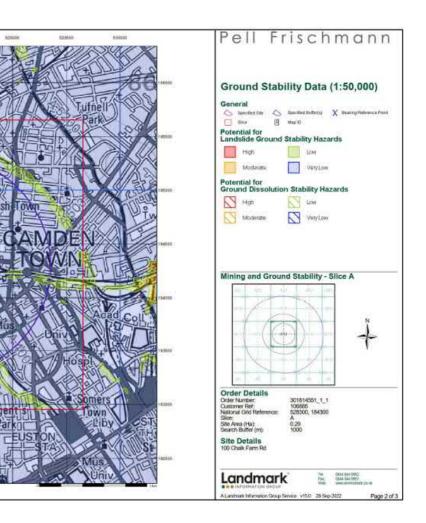

# Mining and Ground Stability - Slice A

# **Order Details**

| Order Number:            | 3 |
|--------------------------|---|
| Customer Ref:            | 1 |
| National Grid Reference: | 5 |
| Slice:                   | A |
| Site Area (Ha):          | 0 |
| Search Buffer (m):       | 1 |
|                          |   |

301814551\_1\_1 106885 528300, 184300 ۹ ).29 1000

Site Details 100 Chalk Farm Rd

0844 844 9952

Tel: Fax: Web:

0844 844 9951 www.envirocheck.co.uk

A Landmark Information Group Service v50.0 28-Sep-2022 Page 1 of 1