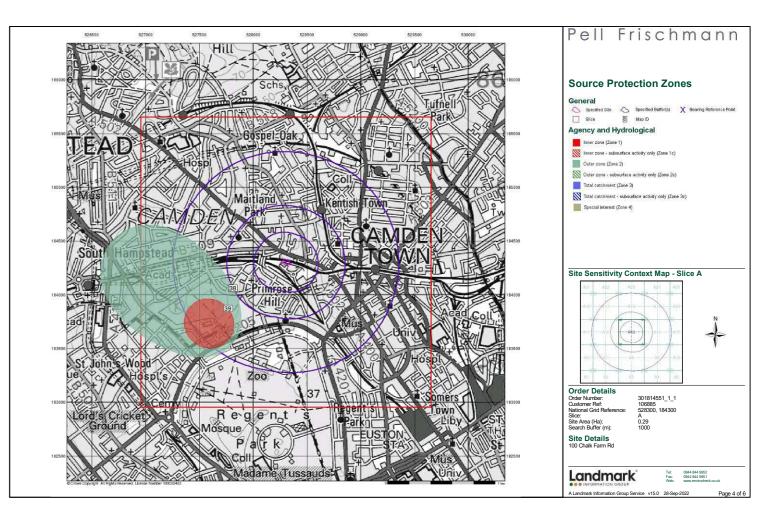

# **Order Details**

| Order Number:            | 3 |
|--------------------------|---|
| Customer Ref:            | 1 |
| National Grid Reference: | 5 |
| Slice:                   | A |
| Site Area (Ha):          | 0 |
| Search Buffer (m):       | 1 |
|                          |   |

301814551\_1\_1 106885 528300, 184300 ۹ ).29 1000

Site Details 100 Chalk Farm Rd

0844 844 9952

Tel: Fax: Web:

0844 844 9951 www.envirocheck.co.uk

A Landmark Information Group Service v50.0 28-Sep-2022 Page 1 of 1