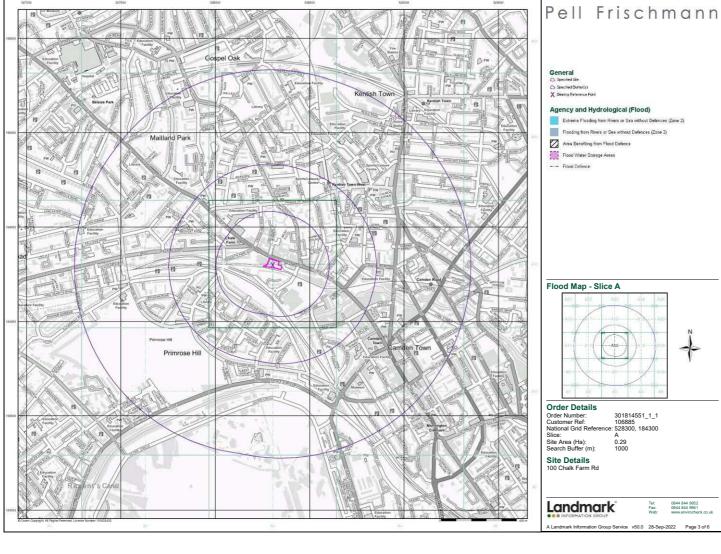

# Mining and Ground Stability - Segment A13

## Mining Data

Potential Mining Area

BGS Recorded Mineral Site

# Mining and Ground Stability - Slice A