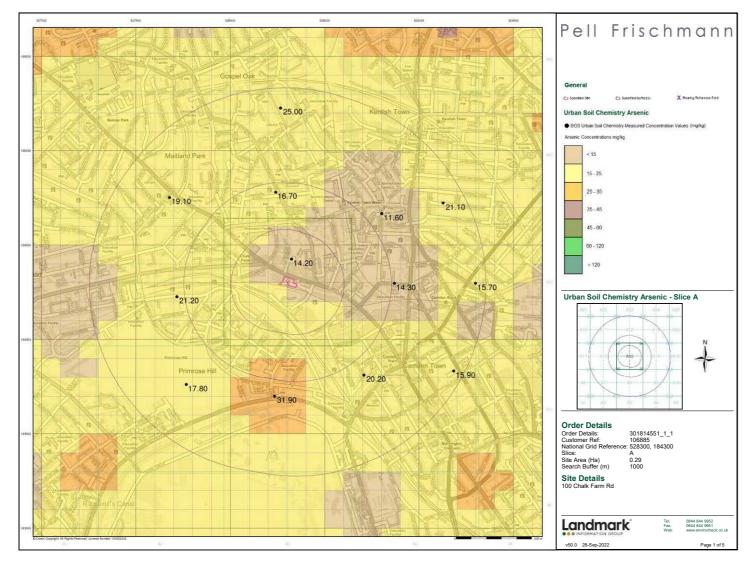

## Pell Frischmann

| Data Type                                                        | Page<br>Number | On Site | 0 to 250m | 251 to 500m | 501 to 1000m<br>("up to 2000m |
|------------------------------------------------------------------|----------------|---------|-----------|-------------|-------------------------------|
| Geological                                                       |                |         |           |             |                               |
| BGS 1525,000 Solid Geology                                       | pg 22          | Yes     | n/a       | n/a         | nia                           |
| BGS Estimated Sol Chemistry                                      |                |         |           |             |                               |
| DGS Recorded Mineral Siles                                       |                |         |           |             |                               |
| BGS Urban Soil Chemistry                                         | pg 22          |         | Yes       | Yes         | Yes                           |
| BGS Urban Soil Chemistry Averages                                | pg 25          | Yes     |           |             |                               |
| CBSCB Compensation District                                      |                |         | n/a       | n/a         | nia                           |
| Coal Mining Affected Areas                                       |                |         | n/a       | n/a         | nia                           |
| Mining Instability                                               |                |         | n/a       | n/a         | nia                           |
| Man-Made Mining Casilies                                         |                |         |           |             |                               |
| Natural Cavities                                                 |                |         |           |             |                               |
| Non Coal Mining Areas of Great Britain                           |                |         |           | n/a         | nia                           |
| Polential for Collapsible Ground Stability Hazards               | pg 25          | Yes     |           | n/a         | nia                           |
| Potential for Compressible Ground Stability Hazards              |                |         |           | n/a         | nia                           |
| Potential for Ground Dissolution Stability Hazards               |                |         |           | n/a         | nia                           |
| Potential for Landelide Ground Stability Hazards                 | pg 25          | Yes     | Yes       | n/a         | nia                           |
| Potential for Running Sand Ground Stability Hazards              | pg 25          | Yes     |           | n/a         | nia                           |
| Potential for Shinking or Swelling Clay Ground Stability Hazards | pg 25          | Yes     |           | n/a         | nia                           |
| Radon Potential - Radon Affected Areas                           |                |         | n/a       | n/a         | nia                           |
| Radon Potential - Radon Protection Measures                      |                |         | n/a       | n/a         | n/a                           |
| Industrial Land Use                                              |                |         |           |             |                               |
| Contemporary Trade Directory Entries                             | pg 27          |         | 43        | 80          | 251                           |
| Fuel Station Entries                                             | pg 58          |         | 3         | 1           | 2                             |
| Points of Interest - Commercial Services                         | pg 59          |         | 2         | 25          | 75                            |
| Points of Interest - Education and Health                        | pg 67          |         |           |             | 1                             |
| Points of Interest - Manufacturing and Production                | pg 67          |         | 15        | 13          | 50                            |
| Points of Interest - Public Infrastructure                       | pg 74          |         | 6         | 1           | 12                            |
| Points of Interest - Recreational and Emirormental               | pg 75          |         | 9         | 20          | 50                            |
| Gas Pipelines                                                    |                |         |           |             |                               |
| Underground Electrical Cables                                    | pg 8.2         |         |           | 23          | 23                            |