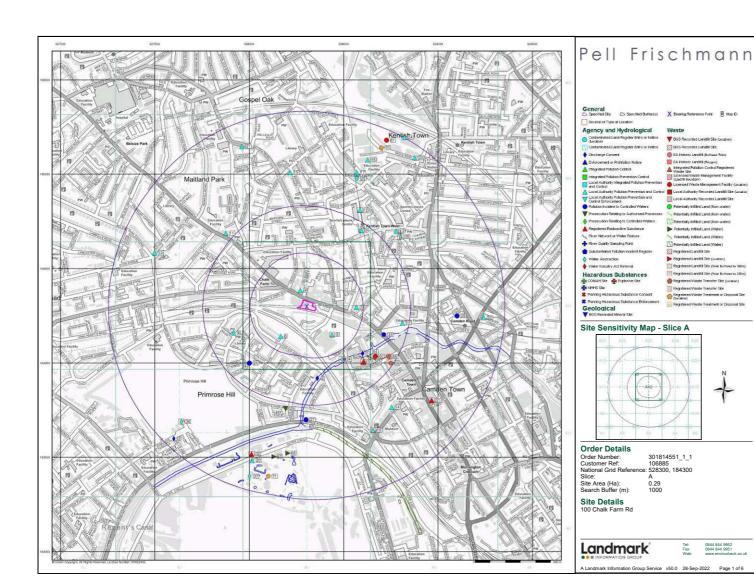

## General

🖒 Specified Site 🖒 Specified Buffer(s) 🕺 Bearing Reference Point 🛽 🛽 Map ID Several of Type at Location