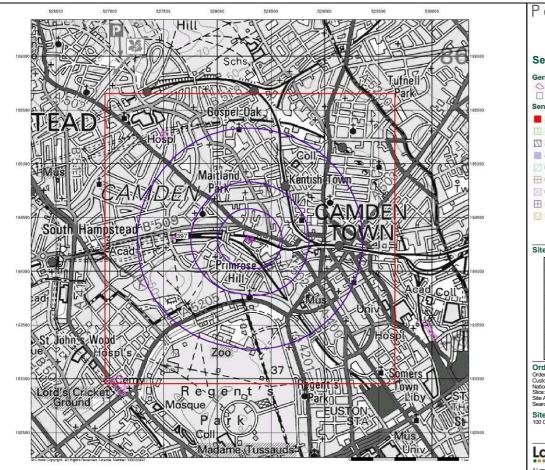

# Mining and Ground Stability - Segment A13

# Mining and Ground Stability - Slice A