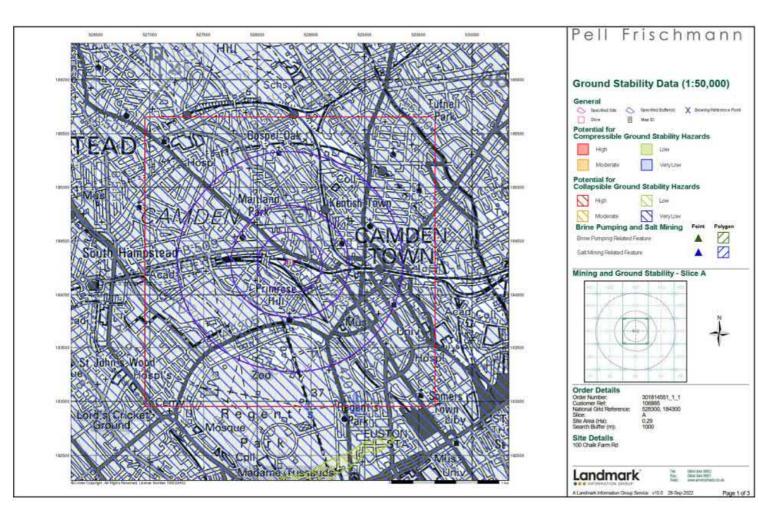

# Mining and Ground Stability - Slice A

# **Order Details**

| Order Number:            | 3 |
|--------------------------|---|
| Customer Ref:            | 1 |
| National Grid Reference: | 5 |
| Slice:                   | A |
| Site Area (Ha):          | 0 |
| Search Buffer (m):       | 1 |
|                          |   |

301814551\_1\_1 106885 528300, 184300 ۹ ).29 1000

Site Details 100 Chalk Farm Rd

0844 844 9952

Tel: Fax: Web:

0844 844 9951 www.envirocheck.co.uk

A Landmark Information Group Service v50.0 28-Sep-2022 Page 1 of 1