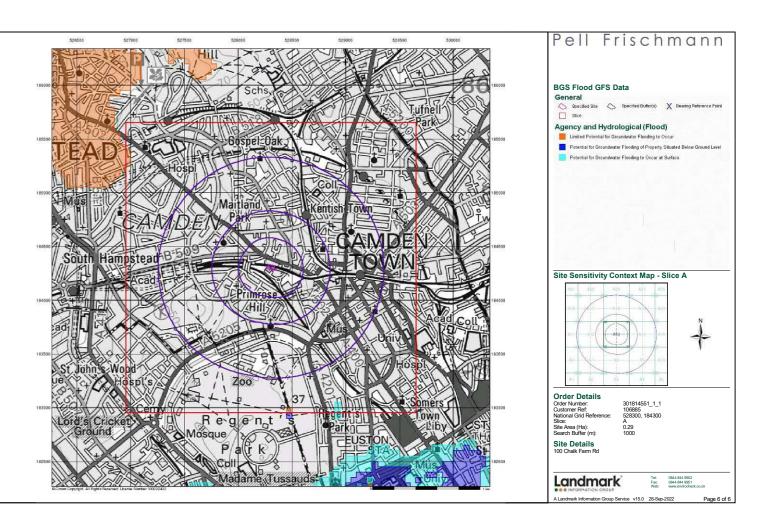

# **Order Details**

| Order Number:            | 301814551_1_1  |
|--------------------------|----------------|
| Customer Ref:            | 106885         |
| National Grid Reference: | 528300, 184300 |
| Slice:                   | A              |
| Site Area (Ha):          | 0.29           |
| Plot Buffer (m):         | 100            |

Site Details 100 Chalk Farm Rd

0844 844 9952

Tel: Fax: Web:

0844 844 9951 www.envirocheck.co.uk