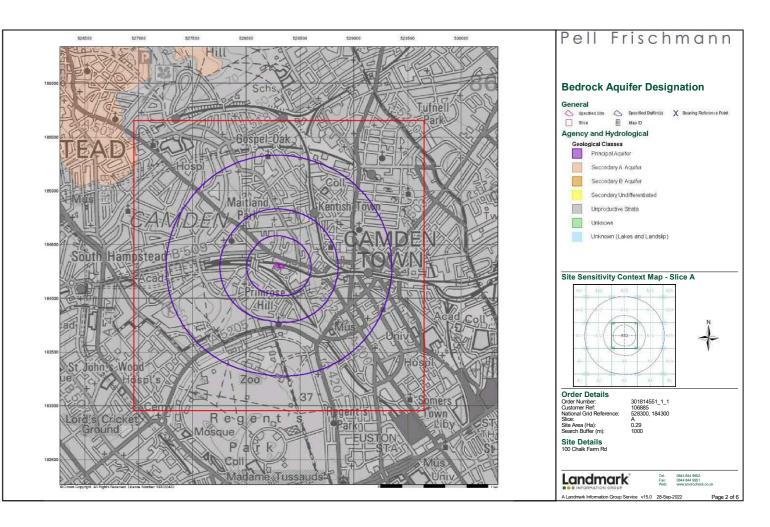

# Mining and Ground Stability - Segment A13

# **Order Details**

| Order Number:            | 301814551_1_1  |
|--------------------------|----------------|
| Customer Ref:            | 106885         |
| National Grid Reference: | 528300, 184300 |
| Slice:                   | A              |
| Site Area (Ha):          | 0.29           |
| Plot Buffer (m):         | 100            |