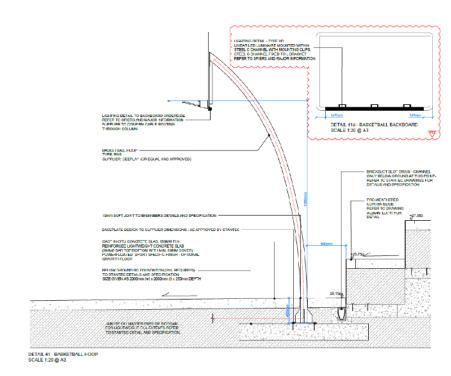

|     | FURNITURE                |                                   |                                             |  |  |
|-----|--------------------------|-----------------------------------|---------------------------------------------|--|--|
| 6.1 | Platform Lift            | North west corner of Q2           | EasyLift by the Platform Lift Company       |  |  |
| 6.2 | Balustrade & Handrail    | North west corner of Q2           | To contractors design                       |  |  |
| 6.3 | Timber Bench             | North east corner of Q2           | Parkbank 'Neue Weisen' Timber Bench         |  |  |
| 6.4 | Drinking Fountain        | Inset to corner of Harrier Street | Atlantida Drinking Fountain by Santa & Cole |  |  |
| 6.5 | Feeder Pillar            | Inset to corner of Harrier Street | CFP350 MaxiPillar by Charles Endirect       |  |  |
| 6.6 | Basketball Hoop          | Sunken skate/basketball area      | RNS by Ceeplay                              |  |  |
| 6.7 | Steps & Nosing           | Sunken skate/basketball area      | In-situ concrete – nosings by AATI          |  |  |
| 6.8 | Information Sign         | North west corner of Q2           | SignDesign (or as approved)                 |  |  |
|     |                          |                                   |                                             |  |  |
|     | BOUNDARY TREATMENTS      |                                   |                                             |  |  |
| 7.1 | Existing Vehicle barrier | East boundary                     | Existing barrier                            |  |  |