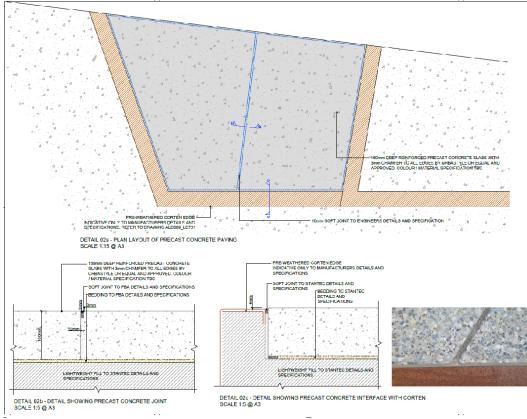

# Pre-cast Concrete Paving

Decorative concrete units – prefabricated off site.

Installed to areas typically at northern end of park

To match units installed within R4 gardens

Precast reinforced concrete units – decorative concrete

Pre-cast concrete units – Urbastyle

160mm Thick - Plan sizes vary – detailed layout to be provided as part of fabrication drawing approval

3mm Chamfer to all top exposed edges

Inset stone mix to urbastyle specification – to be confirmed as matching the units previously supplied for R4 courtyard

# Proposed Location ref:

Units installed within R4 – Urbastyle to confirm mix and provide samples to match

Detail Ref: ALD949\_LD702

Supplier: 3.5 To sunken skate / 150mm reinforced concrete slab – to Stantec specification. - CAST IN-SITU CONCRETE SLAB, 150MM THK, REINFORCED LIGHTWEIGHT CONCRETE SLAB (6MMØ BAR TOP/BOTTOM WITH MIN. 50MM COVER) POWERFLOATED SPORT SPECIFIC FINISH - OPTIONAL GRAFFITH OOR basketball area Cast in situ. Contractor to provide Cast in-situ Colour concrete grey, no additional pigments Concrete Slab Finish power-floated Finish: supersmooth, sealed with curing compound, finish suitable to take artwork Mock-up / sample location: 300mm x 300mm sample to be held on site Proposed Location ref: DETAIL 04a - CONCRETE TYPE 2 SCALE 1:10 @ A3 CAST IN-SITU CONCRETE SLAB, 150MM THK. REINFORCED LIGHTWEIGHT CONCRETE SLAB (6MMM HAR TOPHOLITOM WITH MIN 50MM COVER)
POWERFLOATED SPORT SPECIFIC FINISH - OPTIONAL GRAFFITI
FLOOR BEDDING TO STANTEC DETAILS AND SPECIFICATIONS LIGHTWEIGHT FILL TO STANTED DETAILS AND SPECIFICATIONS DETAIL 04b CONCRETE TYPE 2 SCALE 1:10 @ A3 Detail Ref: ALD949\_LD703