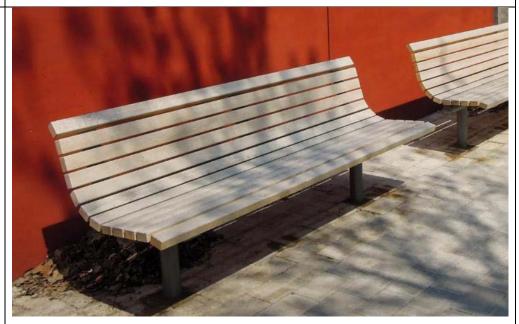

PC RAL 2008 to be held on site

#### Proposed Location ref:



# Supplier:

To contractors design



Detail Ref: ALD949\_LD782

# **Timber Bench**

Timber Bench to existing paving North East of Q2

Parkbank 'Neue Weisen' Timber Bench

Seasoned Oak timber

2no. arm rests at either end

3000mm (I) x 750mm (w)

Affixed to below ground footing (to Stantec design and specification)

To match others within the vicinity to paving on York Way

Mock-up / sample location:

Installed units to York Way



# Proposed Location ref:



# Supplier:

MICHOW AND SOHN

#### Address:

L. Michow & Sohn GmbH Neuer Höltigbaum 30 22143 Hamburg

# Web page:

https://www.michow.com/bank-colleggarten/10/82.html

Email address: <a href="mailto:lm@michow.com">lm@michow.com</a>

**Telephone number:** 040 / 68 94 29-0



Supplier image – note armrests not shown



Detail Ref: ALD949\_LD744

# 6.4 Drinking Fountain (1no.)

# Drinking Fountain

Inset to concrete slab at corner of Harrier Street

Atlantida Drinking Fountain by Santa & Cole

Material: Cast Iron
Fixings: Root Fixed

Colour: RAL 7024 to match Boulevard

1200mm Above ground height

Inlet and outlet connections to Stantec detail and

specification

# Mock-up / sample location: Installed throughout estate



#### Proposed Location ref:



# Supplier:

All Urban

# Address:

Aizlewood's Mill Nursery Street Sheffield S3 8GG

# Web page:

https://www.allurban.co.uk/

# **Email address:**

Info@allurban.co.uk

**Telephone number:** 0114 282 1283



Atlantida Drinking Fountain by Santa & Cole (note only 1no. required)



6.5 Feeder Pillar

&

**GRP**