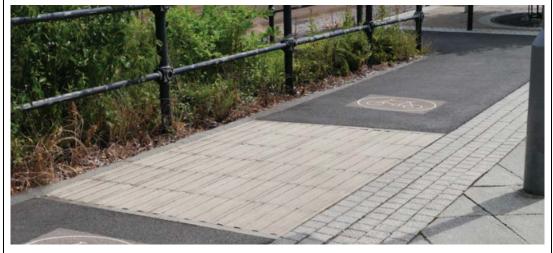

# Supplier:

Contractor to provide.

Recommended specialist to prepare skate elements, shotcrete and finish.

Detail Ref: ALD949 LD704

Example image shotcrete skate ramp – hand trowelled supersmooth finish

Yorkstone Corduroy Tactile Paving Tactile corduroy paving – at park entrances from Harrier Street (SW of site) and York Way (NE of site) Tactile paving - Corduroy

Colour: Buff (Crosland Hill)

Size: 400 x 400mm by 60mm thick

Laying Pattern: Double row

Jointing: 6mm proprietary mortar joint – to match

Finish: Diamond sawn

Mock-up / sample location:
Single unit to be held on site

# Proposed Location ref: