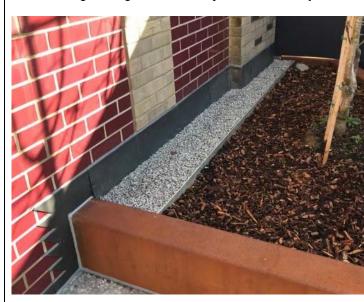

#### **Email address:**

sales@kinley.co.uk

Telephone number: 01580 830688

Design intent / precedent - note typically edge is flush with concrete surface adjacent raised up from soft landscape

Metal Edge / Gravel Margin Metal edge and gravel maintenance margin – at building facades

To match those installed to R4 courtyard against building facade

Aluminium Metal Edge – Flush

Colour: Natura

Size: 6.5mm Wide x 100mm depth

Finish: Mill

To match installed units in R4 against building facade

Gravel margin - 15-30mm royal white granite gravel to 75mm depth by Hardscape or equal and approved.

Mock-up / sample location:

Installed edge and gravel to R4 façade – R4 Courtyard

Proposed Location ref: