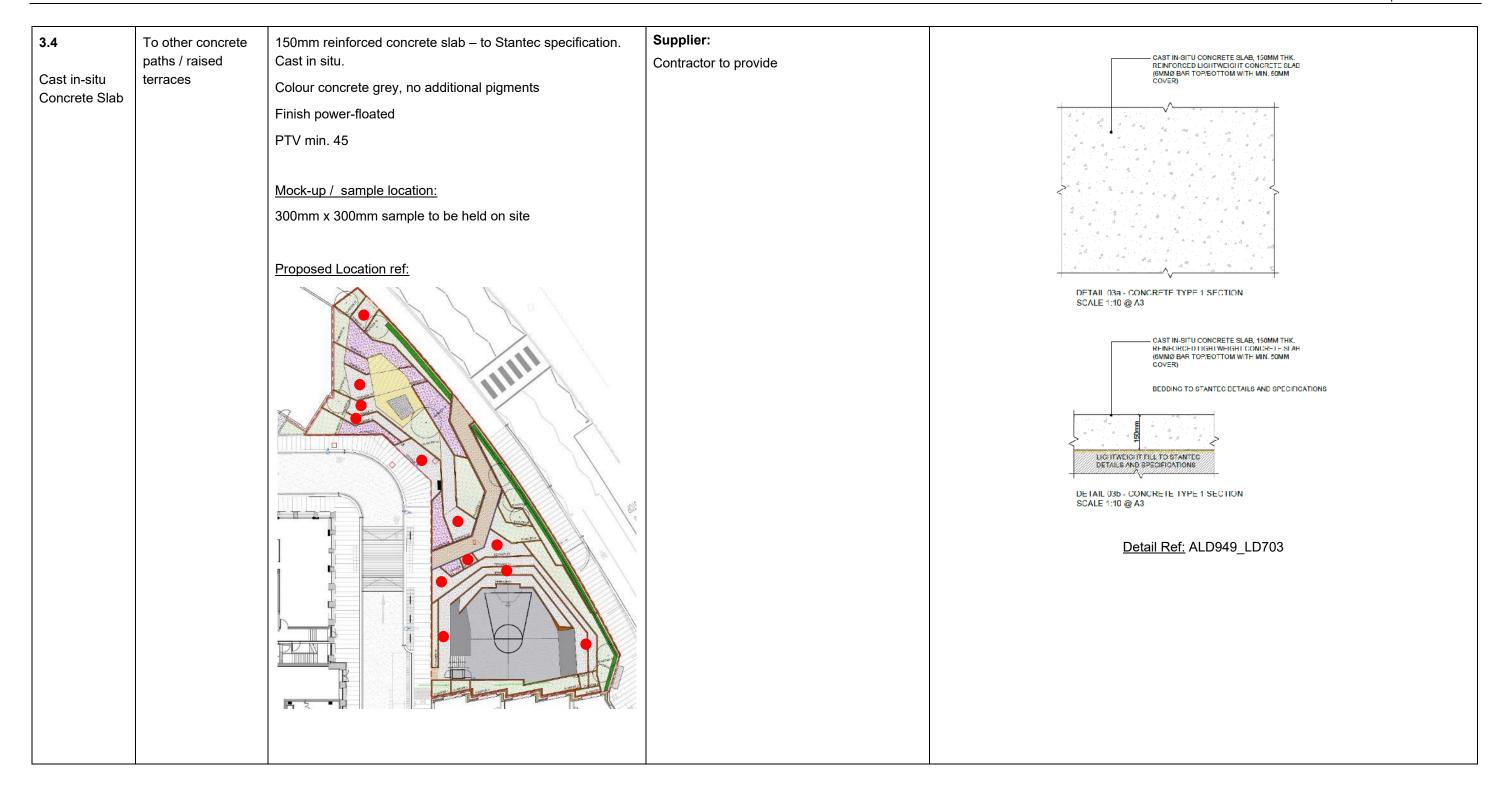

# Proposed Location ref:

Units installed within R4 – Urbastyle to confirm mix and provide samples to match

Detail Ref: ALD949\_LD702

Supplier: 3.5 To sunken skate / 150mm reinforced concrete slab – to Stantec specification. - CAST IN-SITU CONCRETE SLAB, 150MM THK, REINFORCED LIGHTWEIGHT CONCRETE SLAB (6MMØ BAR TOP/BOTTOM WITH MIN. 50MM COVER) POWERFLOATED SPORT SPECIFIC FINISH - OPTIONAL GRAFFITH OOR basketball area Cast in situ. Contractor to provide Cast in-situ Colour concrete grey, no additional pigments Concrete Slab Finish power-floated Finish: supersmooth, sealed with curing compound, finish suitable to take artwork Mock-up / sample location: 300mm x 300mm sample to be held on site Proposed Location ref: DETAIL 04a - CONCRETE TYPE 2 SCALE 1:10 @ A3 CAST IN-SITU CONCRETE SLAB, 150MM THK. REINFORCED LIGHTWEIGHT CONCRETE SLAB (6MMM HAR TOPHOLITOM WITH MIN 50MM COVER)
POWERFLOATED SPORT SPECIFIC FINISH - OPTIONAL GRAFFITI
FLOOR BEDDING TO STANTEC DETAILS AND SPECIFICATIONS LIGHTWEIGHT FILL TO STANTED DETAILS AND SPECIFICATIONS DETAIL 04b CONCRETE TYPE 2 SCALE 1:10 @ A3 Detail Ref: ALD949\_LD703