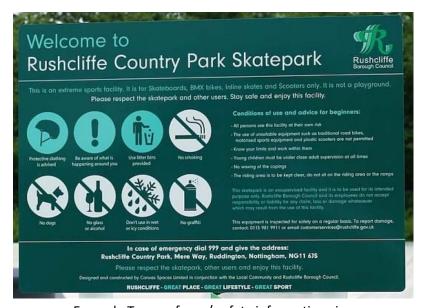

|     | FURNITURE                |                                   |                                             |  |  |
|-----|--------------------------|-----------------------------------|---------------------------------------------|--|--|
| 6.1 | Platform Lift            | North west corner of Q2           | EasyLift by the Platform Lift Company       |  |  |
| 6.2 | Balustrade & Handrail    | North west corner of Q2           | To contractors design                       |  |  |
| 6.3 | Timber Bench             | North east corner of Q2           | Parkbank 'Neue Weisen' Timber Bench         |  |  |
| 6.4 | Drinking Fountain        | Inset to corner of Harrier Street | Atlantida Drinking Fountain by Santa & Cole |  |  |
| 6.5 | Feeder Pillar            | Inset to corner of Harrier Street | CFP350 MaxiPillar by Charles Endirect       |  |  |
| 6.6 | Basketball Hoop          | Sunken skate/basketball area      | RNS by Ceeplay                              |  |  |
| 6.7 | Steps & Nosing           | Sunken skate/basketball area      | In-situ concrete – nosings by AATI          |  |  |
| 6.8 | Information Sign         | North west corner of Q2           | SignDesign (or as approved)                 |  |  |
|     |                          |                                   |                                             |  |  |
|     | BOUNDARY TREATMENTS      |                                   |                                             |  |  |
| 7.1 | Existing Vehicle barrier | East boundary                     | Existing barrier                            |  |  |

# SCHEDULE OF HARDWORKS FINISHES – FURNITURE