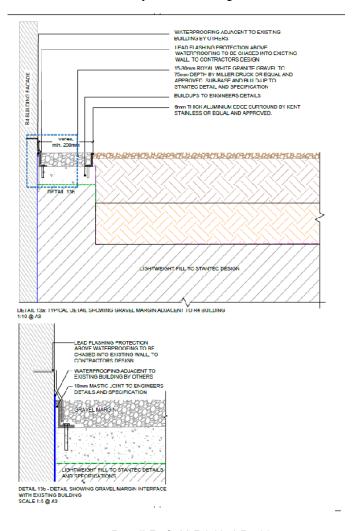

To match those installed to R4 courtyard against building facade

Aluminium Metal Edge – Flush

Colour: Natura

Size: 6.5mm Wide x 100mm depth

Finish: Mill

To match installed units in R4 against building facade

Gravel margin - 15-30mm royal white granite gravel to 75mm depth by Hardscape or equal and approved.

Mock-up / sample location:

Installed edge and gravel to R4 façade – R4 Courtyard

Proposed Location ref:

# Web page:

https://www.kinley.co.uk/products/ed ging/exceledge/aluexcel

Email address: <a href="mailto:sales@kinley.co.uk">sales@kinley.co.uk</a>
Telephone number: 01580 830

688

Kinley Website Image

Detail Ref: ALD949\_LD713