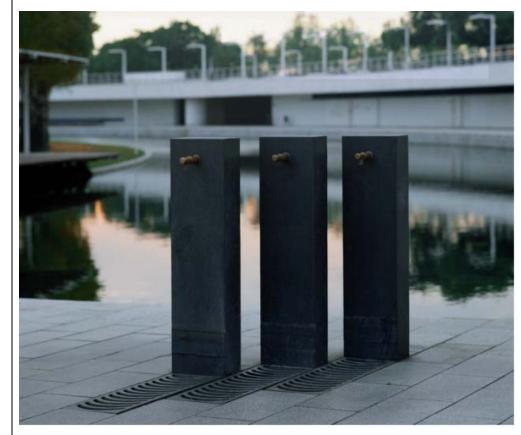

|     | FURNITURE                |                                   |                                             |  |  |
|-----|--------------------------|-----------------------------------|---------------------------------------------|--|--|
| 6.1 | Platform Lift            | North west corner of Q2           | EasyLift by the Platform Lift Company       |  |  |
| 6.2 | Balustrade & Handrail    | North west corner of Q2           | To contractors design                       |  |  |
| 6.3 | Timber Bench             | North east corner of Q2           | Parkbank 'Neue Weisen' Timber Bench         |  |  |
| 6.4 | Drinking Fountain        | Inset to corner of Harrier Street | Atlantida Drinking Fountain by Santa & Cole |  |  |
| 6.5 | Feeder Pillar            | Inset to corner of Harrier Street | CFP350 MaxiPillar by Charles Endirect       |  |  |
| 6.6 | Basketball Hoop          | Sunken skate/basketball area      | RNS by Ceeplay                              |  |  |
| 6.7 | Steps & Nosing           | Sunken skate/basketball area      | In-situ concrete – nosings by AATI          |  |  |
| 6.8 | Information Sign         | North west corner of Q2           | SignDesign (or as approved)                 |  |  |
|     |                          |                                   |                                             |  |  |
|     | BOUNDARY TREATMENTS      |                                   |                                             |  |  |
| 7.1 | Existing Vehicle barrier | East boundary                     | Existing barrier                            |  |  |