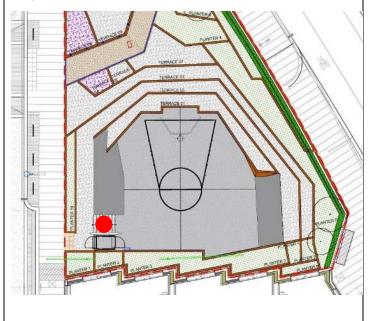

|     | FURNITURE                |                                   |                                             |  |  |
|-----|--------------------------|-----------------------------------|---------------------------------------------|--|--|
| 6.1 | Platform Lift            | North west corner of Q2           | EasyLift by the Platform Lift Company       |  |  |
| 6.2 | Balustrade & Handrail    | North west corner of Q2           | To contractors design                       |  |  |
| 6.3 | Timber Bench             | North east corner of Q2           | Parkbank 'Neue Weisen' Timber Bench         |  |  |
| 6.4 | Drinking Fountain        | Inset to corner of Harrier Street | Atlantida Drinking Fountain by Santa & Cole |  |  |
| 6.5 | Feeder Pillar            | Inset to corner of Harrier Street | CFP350 MaxiPillar by Charles Endirect       |  |  |
| 6.6 | Basketball Hoop          | Sunken skate/basketball area      | RNS by Ceeplay                              |  |  |
| 6.7 | Steps & Nosing           | Sunken skate/basketball area      | In-situ concrete – nosings by AATI          |  |  |
| 6.8 | Information Sign         | North west corner of Q2           | SignDesign (or as approved)                 |  |  |
|     |                          |                                   |                                             |  |  |
|     | BOUNDARY TREATMENTS      |                                   |                                             |  |  |
| 7.1 | Existing Vehicle barrier | East boundary                     | Existing barrier                            |  |  |