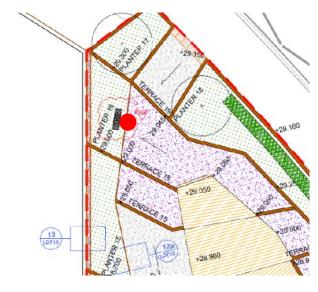

|     | FURNITURE                |                                   |                                             |  |  |
|-----|--------------------------|-----------------------------------|---------------------------------------------|--|--|
| 6.1 | Platform Lift            | North west corner of Q2           | EasyLift by the Platform Lift Company       |  |  |
| 6.2 | Balustrade & Handrail    | North west corner of Q2           | To contractors design                       |  |  |
| 6.3 | Timber Bench             | North east corner of Q2           | Parkbank 'Neue Weisen' Timber Bench         |  |  |
| 6.4 | Drinking Fountain        | Inset to corner of Harrier Street | Atlantida Drinking Fountain by Santa & Cole |  |  |
| 6.5 | Feeder Pillar            | Inset to corner of Harrier Street | CFP350 MaxiPillar by Charles Endirect       |  |  |
| 6.6 | Basketball Hoop          | Sunken skate/basketball area      | RNS by Ceeplay                              |  |  |
| 6.7 | Steps & Nosing           | Sunken skate/basketball area      | In-situ concrete – nosings by AATI          |  |  |
| 6.8 | Information Sign         | North west corner of Q2           | SignDesign (or as approved)                 |  |  |
|     |                          |                                   |                                             |  |  |
|     | BOUNDARY TREATMENTS      |                                   |                                             |  |  |
| 7.1 | Existing Vehicle barrier | East boundary                     | Existing barrier                            |  |  |