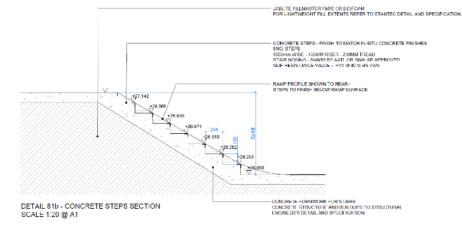

|     | FURNITURE                |                                   |                                             |  |  |
|-----|--------------------------|-----------------------------------|---------------------------------------------|--|--|
| 6.1 | Platform Lift            | North west corner of Q2           | EasyLift by the Platform Lift Company       |  |  |
| 6.2 | Balustrade & Handrail    | North west corner of Q2           | To contractors design                       |  |  |
| 6.3 | Timber Bench             | North east corner of Q2           | Parkbank 'Neue Weisen' Timber Bench         |  |  |
| 6.4 | Drinking Fountain        | Inset to corner of Harrier Street | Atlantida Drinking Fountain by Santa & Cole |  |  |
| 6.5 | Feeder Pillar            | Inset to corner of Harrier Street | CFP350 MaxiPillar by Charles Endirect       |  |  |
| 6.6 | Basketball Hoop          | Sunken skate/basketball area      | RNS by Ceeplay                              |  |  |
| 6.7 | Steps & Nosing           | Sunken skate/basketball area      | In-situ concrete – nosings by AATI          |  |  |
| 6.8 | Information Sign         | North west corner of Q2           | SignDesign (or as approved)                 |  |  |
|     |                          |                                   |                                             |  |  |
|     | BOUNDARY TREATMENTS      |                                   |                                             |  |  |
| 7.1 | Existing Vehicle barrier | East boundary                     | Existing barrier                            |  |  |