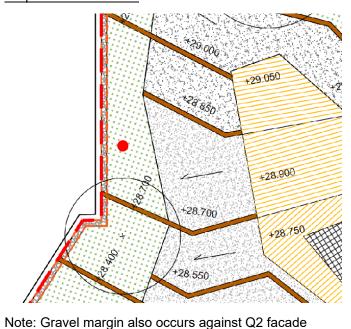

#### **Email address:**

sales@kinley.co.uk

Telephone number: 01580 830688

Design intent / precedent - note typically edge is flush with concrete surface adjacent raised up from soft landscape

Metal Edge / Gravel Margin Metal edge and gravel maintenance margin – at building facades

To match those installed to R4 courtyard against building facade

Aluminium Metal Edge – Flush

Colour: Natura

Size: 6.5mm Wide x 100mm depth

Finish: Mill

To match installed units in R4 against building facade

Gravel margin - 15-30mm royal white granite gravel to 75mm depth by Hardscape or equal and approved.

Mock-up / sample location:

Installed edge and gravel to R4 façade – R4 Courtyard

Proposed Location ref: