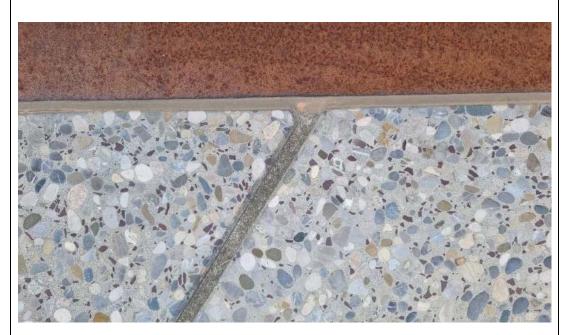

# Pre-cast Concrete Paving

Decorative concrete units – prefabricated off site.

Installed to areas typically at northern end of park

To match units installed within R4 gardens

Precast reinforced concrete units – decorative concrete

Pre-cast concrete units – Urbastyle

160mm Thick - Plan sizes vary – detailed layout to be provided as part of fabrication drawing approval

3mm Chamfer to all top exposed edges

Inset stone mix to urbastyle specification – to be confirmed as matching the units previously supplied for R4 courtyard

#### Mock-up / sample location:

Units as installed with R4 gardens