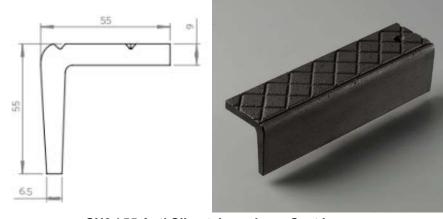

|     | FURNITURE                |                                   |                                             |  |  |
|-----|--------------------------|-----------------------------------|---------------------------------------------|--|--|
| 6.1 | Platform Lift            | North west corner of Q2           | EasyLift by the Platform Lift Company       |  |  |
| 6.2 | Balustrade & Handrail    | North west corner of Q2           | To contractors design                       |  |  |
| 6.3 | Timber Bench             | North east corner of Q2           | Parkbank 'Neue Weisen' Timber Bench         |  |  |
| 6.4 | Drinking Fountain        | Inset to corner of Harrier Street | Atlantida Drinking Fountain by Santa & Cole |  |  |
| 6.5 | Feeder Pillar            | Inset to corner of Harrier Street | CFP350 MaxiPillar by Charles Endirect       |  |  |
| 6.6 | Basketball Hoop          | Sunken skate/basketball area      | RNS by Ceeplay                              |  |  |
| 6.7 | Steps & Nosing           | Sunken skate/basketball area      | In-situ concrete – nosings by AATI          |  |  |
| 6.8 | Information Sign         | North west corner of Q2           | SignDesign (or as approved)                 |  |  |
|     |                          |                                   |                                             |  |  |
|     | BOUNDARY TREATMENTS      |                                   |                                             |  |  |
| 7.1 | Existing Vehicle barrier | East boundary                     | Existing barrier                            |  |  |