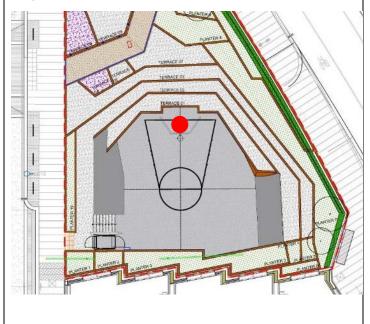

|     | FURNITURE                |                                   |                                             |  |  |
|-----|--------------------------|-----------------------------------|---------------------------------------------|--|--|
| 6.1 | Platform Lift            | North west corner of Q2           | EasyLift by the Platform Lift Company       |  |  |
| 6.2 | Balustrade & Handrail    | North west corner of Q2           | To contractors design                       |  |  |
| 6.3 | Timber Bench             | North east corner of Q2           | Parkbank 'Neue Weisen' Timber Bench         |  |  |
| 6.4 | Drinking Fountain        | Inset to corner of Harrier Street | Atlantida Drinking Fountain by Santa & Cole |  |  |
| 6.5 | Feeder Pillar            | Inset to corner of Harrier Street | CFP350 MaxiPillar by Charles Endirect       |  |  |
| 6.6 | Basketball Hoop          | Sunken skate/basketball area      | RNS by Ceeplay                              |  |  |
| 6.7 | Steps & Nosing           | Sunken skate/basketball area      | In-situ concrete – nosings by AATI          |  |  |
| 6.8 | Information Sign         | North west corner of Q2           | SignDesign (or as approved)                 |  |  |
|     |                          |                                   |                                             |  |  |
|     | BOUNDARY TREATMENTS      |                                   |                                             |  |  |
| 7.1 | Existing Vehicle barrier | East boundary                     | Existing barrier                            |  |  |