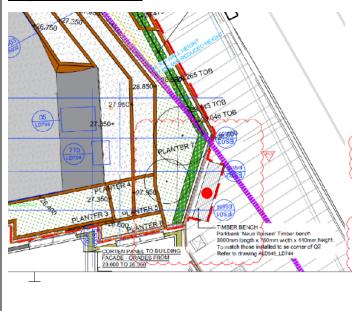

with the lift side of the balustrade

Galvanized and PPC RAL 2008

60mm x 100mm hollow steel sections with call button and intercom system incorporated into vertical handrail legs at top and bottom.

Galvanized and PPC RAL 2008

Mock-up / sample location:

Section of post PPC RAL 2008 to be held on site

#### Proposed Location ref:



# Supplier:

To contractors design



Detail Ref: ALD949\_LD782

# **Timber Bench**

Timber Bench to existing paving North East of Q2

Parkbank 'Neue Weisen' Timber Bench

Seasoned Oak timber

2no. arm rests at either end

3000mm (I) x 750mm (w)

Affixed to below ground footing (to Stantec design and specification)

To match others within the vicinity to paving on York Way

Mock-up / sample location:

Installed units to York Way



# Proposed Location ref:



# Supplier:

MICHOW AND SOHN

#### Address:

L. Michow & Sohn GmbH Neuer Höltigbaum 30 22143 Hamburg

# Web page:

https://www.michow.com/bank-colleggarten/10/82.html

Email address: <a href="mailto:lm@michow.com">lm@michow.com</a>

**Telephone number:** 040 / 68 94 29-0



Supplier image – note armrests not shown



Detail Ref: ALD949\_LD744

# 6.4 Drinking Fountain (1no.)

# Drinking Fountain

Inset to concrete slab at corner of Harrier Street

Atlantida Drinking Fountain by Santa & Cole

Material: Cast Iron
Fixings: Root Fixed

Colour: RAL 7024 to match Boulevard

1200mm Above ground height

Inlet and outlet connections to Stantec detail and

specification

# Mock-up / sample location: Installed throughout estate



#### Proposed Location ref:



# Supplier:

All Urban

# Address:

Ai