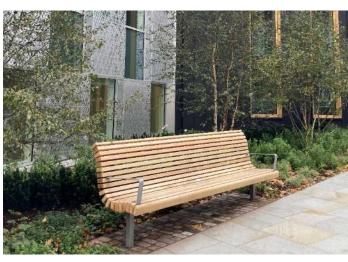

l infill to be aligned flush with the lift side of the balustrade

Galvanized and PPC RAL 2008

60mm x 100mm hollow steel sections with call button and intercom system incorporated into vertical handrail legs at top and bottom.

Galvanized and PPC RAL 2008

Mock-up / sample location:

Section of post PPC RAL 2008 to be held on site

#### Proposed Location ref:



# Supplier:

To contractors design



Detail Ref: ALD949\_LD782

# **Timber Bench**

Timber Bench to existing paving North East of Q2

Parkbank 'Neue Weisen' Timber Bench

Seasoned Oak timber

2no. arm rests at either end

3000mm (I) x 750mm (w)

Affixed to below ground footing (to Stantec design and specification)

To match others within the vicinity to paving on York Way

Mock-up / sample location:

Installed units to York Way



# Proposed Location ref:



# Supplier:

MICHOW AND SOHN

#### Address:

L. Michow & Sohn GmbH Neuer Höltigbaum 30 22143 Hamburg

# Web page:

https://www.michow.com/bank-colleggarten/10/82.html

Email address: <a href="mailto:lm@michow.com">lm@michow.com</a>

**Telephone number:** 040 / 68 94 29-0



Supplier image – note armrests not shown



Detail Ref: ALD949\_LD744

# 6.4 Drinking Fountain (1no.)

# Drinking Fountain

Inset to concrete slab at corner of Harrier Street

Atlantida Drinking Fountain by Santa & Cole

Material: Cast Iron
Fixings: Root Fixed

Colour: RAL 7024 to match Boulevard

1200mm Above ground height

Inlet and outlet connections to Stantec detail and

specification

# Mock-up / sample location: Installed throughout estate



#### Proposed Location ref:



# Supplier