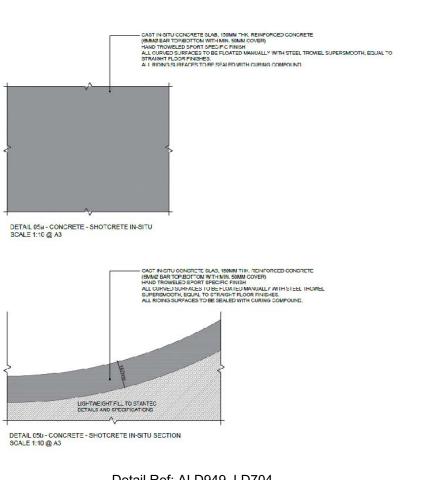

3.6 Shotcrete – in-situ 150mm reinforced concrete (shotcrete) slab – to Stantec - to skate elements specification. Cast in situ. Colour concrete grey, no additional pigments Shotcrete Finish: hand-troweled sport specific finish, supersmooth – In-situ equal to level floor finishes Mock-up / sample location: 300mm x 300mm sample to be held on site Proposed Location ref:

# Supplier:

Contractor to provide.

Recommended specialist to prepare skate elements, shotcrete and finish.

Detail Ref: ALD949 LD704

Example image shotcrete skate ramp – hand trowelled supersmooth finish

Yorkstone Corduroy Tactile Paving Tactile corduroy paving – at park entrances from Harrier Street (SW of site) and York Way (NE of site) Tactile paving - Corduroy