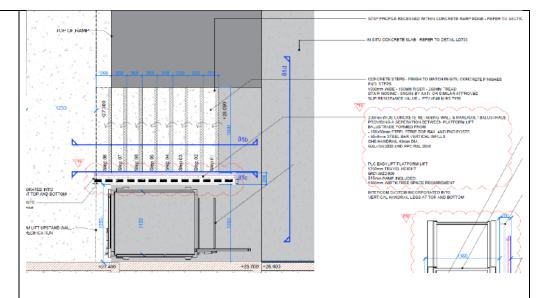

|     | FURNITURE                |                                   |                                             |  |  |
|-----|--------------------------|-----------------------------------|---------------------------------------------|--|--|
| 6.1 | Platform Lift            | North west corner of Q2           | EasyLift by the Platform Lift Company       |  |  |
| 6.2 | Balustrade & Handrail    | North west corner of Q2           | To contractors design                       |  |  |
| 6.3 | Timber Bench             | North east corner of Q2           | Parkbank 'Neue Weisen' Timber Bench         |  |  |
| 6.4 | Drinking Fountain        | Inset to corner of Harrier Street | Atlantida Drinking Fountain by Santa & Cole |  |  |
| 6.5 | Feeder Pillar            | Inset to corner of Harrier Street | CFP350 MaxiPillar by Charles Endirect       |  |  |
| 6.6 | Basketball Hoop          | Sunken skate/basketball area      | RNS by Ceeplay                              |  |  |
| 6.7 | Steps & Nosing           | Sunken skate/basketball area      | In-situ concrete – nosings by AATI          |  |  |
| 6.8 | Information Sign         | North west corner of Q2           | SignDesign (or as approved)                 |  |  |
|     |                          |                                   |                                             |  |  |
|     | BOUNDARY TREATMENTS      |                                   |                                             |  |  |
| 7.1 | Existing Vehicle barrier | East boundary                     | Existing barrier                            |  |  |