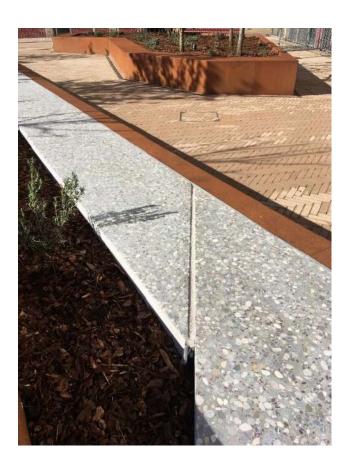

# Pre-cast Concrete Paving

Decorative concrete units – prefabricated off site.

Installed to areas typically at northern end of park

To match units installed within R4 gardens

Precast reinforced concrete units – decorative concrete

Pre-cast concrete units – Urbastyle

160mm Thick - Plan sizes vary – detailed layout to be provided as part of fabrication drawing approval

3mm Chamfer to all top exposed edges

Inset stone mix to urbastyle specification – to be confirmed as matching the units previously supplied for R4 courtyard

#### Mock-up / sample location:

Units as installed with R4 gardens