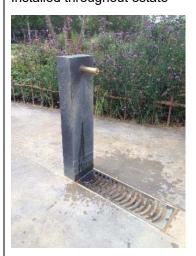

|     | FURNITURE                |                                   |                                             |  |  |
|-----|--------------------------|-----------------------------------|---------------------------------------------|--|--|
| 6.1 | Platform Lift            | North west corner of Q2           | EasyLift by the Platform Lift Company       |  |  |
| 6.2 | Balustrade & Handrail    | North west corner of Q2           | To contractors design                       |  |  |
| 6.3 | Timber Bench             | North east corner of Q2           | Parkbank 'Neue Weisen' Timber Bench         |  |  |
| 6.4 | Drinking Fountain        | Inset to corner of Harrier Street | Atlantida Drinking Fountain by Santa & Cole |  |  |
| 6.5 | Feeder Pillar            | Inset to corner of Harrier Street | CFP350 MaxiPillar by Charles Endirect       |  |  |
| 6.6 | Basketball Hoop          | Sunken skate/basketball area      | RNS by Ceeplay                              |  |  |
| 6.7 | Steps & Nosing           | Sunken skate/basketball area      | In-situ concrete – nosings by AATI          |  |  |
| 6.8 | Information Sign         | North west corner of Q2           | SignDesign (or as approved)                 |  |  |
|     |                          |                                   |                                             |  |  |
|     | BOUNDARY TREATMENTS      |                                   |                                             |  |  |
| 7.1 | Existing Vehicle barrier | East boundary                     | Existing barrier                            |  |  |