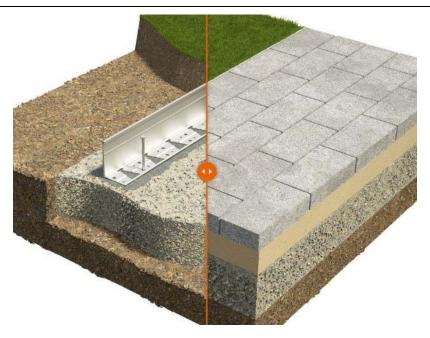

To match those installed to R4 courtyard against building facade

Aluminium Metal Edge – Flush

Colour: Natura

Size: 6.5mm Wide x 100mm depth

Finish: Mill

To match installed units in R4 against building facade

Gravel margin - 15-30mm royal white granite gravel to 75mm depth by Hardscape or equal and approved.

Mock-up / sample location:

Installed edge and gravel to R4 façade – R4 Courtyard

Proposed Location ref:

**Supplier:** Kinley Systems (or similar

& approved)

Product reference: AluExcel 100mm