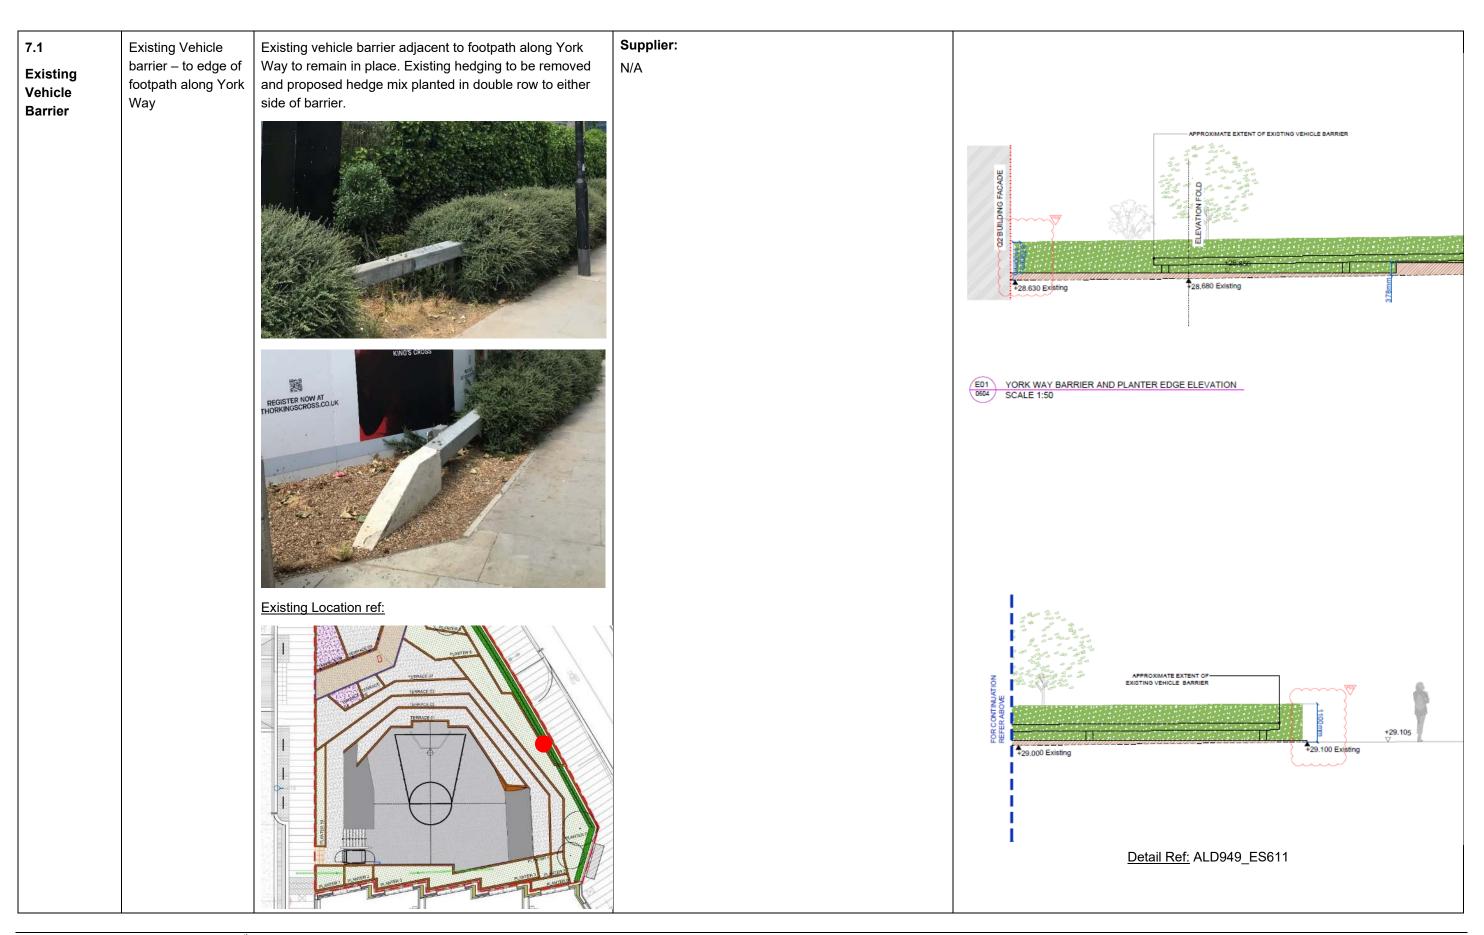

|     | FURNITURE                |                                   |                                             |  |  |
|-----|--------------------------|-----------------------------------|---------------------------------------------|--|--|
| 6.1 | Platform Lift            | North west corner of Q2           | EasyLift by the Platform Lift Company       |  |  |
| 6.2 | Balustrade & Handrail    | North west corner of Q2           | To contractors design                       |  |  |
| 6.3 | Timber Bench             | North east corner of Q2           | Parkbank 'Neue Weisen' Timber Bench         |  |  |
| 6.4 | Drinking Fountain        | Inset to corner of Harrier Street | Atlantida Drinking Fountain by Santa & Cole |  |  |
| 6.5 | Feeder Pillar            | Inset to corner of Harrier Street | CFP350 MaxiPillar by Charles Endirect       |  |  |
| 6.6 | Basketball Hoop          | Sunken skate/basketball area      | RNS by Ceeplay                              |  |  |
| 6.7 | Steps & Nosing           | Sunken skate/basketball area      | In-situ concrete – nosings by AATI          |  |  |
| 6.8 | Information Sign         | North west corner of Q2           | SignDesign (or as approved)                 |  |  |
|     |                          |                                   |                                             |  |  |
|     | BOUNDARY TREATMENTS      |                                   |                                             |  |  |
| 7.1 | Existing Vehicle barrier | East boundary                     | Existing barrier                            |  |  |