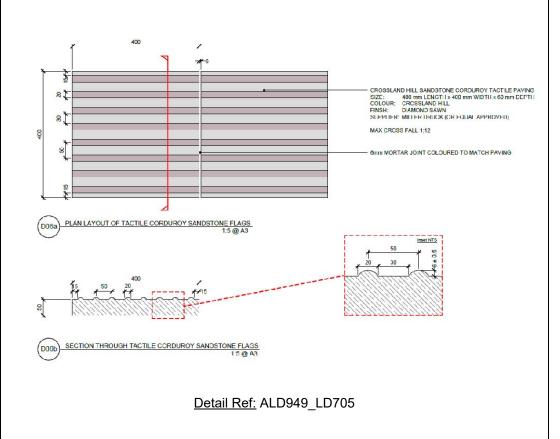

# Supplier:

Contractor to provide.

Recommended specialist to prepare skate elements, shotcrete and finish.

Detail Ref: ALD949 LD704

Example image shotcrete skate ramp – hand trowelled supersmooth finish

Yorkstone Corduroy Tactile Paving Tactile corduroy paving – at park entrances from Harrier Street (SW of site) and York Way (NE of site) Tactile paving - Corduroy

Colour: Buff (Crosland Hill)

Size: 400 x 400mm by 60mm thick

Laying Pattern: Double row

Jointing: 6mm proprietary mortar joint – to match

Finish: Diamond sawn

Mock-up / sample location:
Single unit to be held on site

# Proposed Location ref: