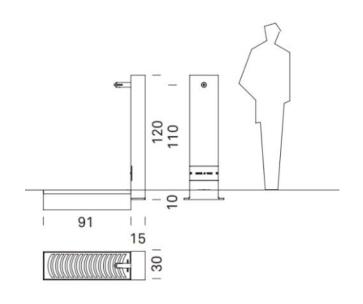

|     | FURNITURE                |                                   |                                             |  |  |
|-----|--------------------------|-----------------------------------|---------------------------------------------|--|--|
| 6.1 | Platform Lift            | North west corner of Q2           | EasyLift by the Platform Lift Company       |  |  |
| 6.2 | Balustrade & Handrail    | North west corner of Q2           | To contractors design                       |  |  |
| 6.3 | Timber Bench             | North east corner of Q2           | Parkbank 'Neue Weisen' Timber Bench         |  |  |
| 6.4 | Drinking Fountain        | Inset to corner of Harrier Street | Atlantida Drinking Fountain by Santa & Cole |  |  |
| 6.5 | Feeder Pillar            | Inset to corner of Harrier Street | CFP350 MaxiPillar by Charles Endirect       |  |  |
| 6.6 | Basketball Hoop          | Sunken skate/basketball area      | RNS by Ceeplay                              |  |  |
| 6.7 | Steps & Nosing           | Sunken skate/basketball area      | In-situ concrete – nosings by AATI          |  |  |
| 6.8 | Information Sign         | North west corner of Q2           | SignDesign (or as approved)                 |  |  |
|     |                          |                                   |                                             |  |  |
|     | BOUNDARY TREATMENTS      |                                   |                                             |  |  |
| 7.1 | Existing Vehicle barrier | East boundary                     | Existing barrier                            |  |  |