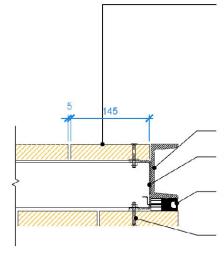

#### Supplier:

Contractor to source – shade structure forms CDP item

Thermoash decking image example

Cumaru decking image example

WOODEN CLADDING - PEFC / FSC DURABILITY CLASS 1 SUITABLE FOR OUTDOOR USE / PLAY - EG. CUMARU / LAURO ITAOUBA 145mm (w) x 28mm (d)

145mm (w) x 28mm (d) 5mm OPEN JOINT BETWEEN UNITS. 3MM ROUNDING TO EDGES ALL EXPOSED WOODEN SURFACES FREE FROM SPLINTERS

MODIFIED UNP 160 to 100 HDG POWDERCOATED RAL 2008 MODIFIED C 40 x 150 / 90 x 40 x 3mm - WELDED TO UNP

INTERGRATED STRIP LED LIGHTING TO SPIERS AND MAJOR SPECIFICATION

FIXINGS TO SPECIALIST DESIGNERS SPECIFICATION

D35d SHADE STRUCTURE TOP EDGE DETAIL 1:5 @ A1

Detail Ref: ALD949\_LD735