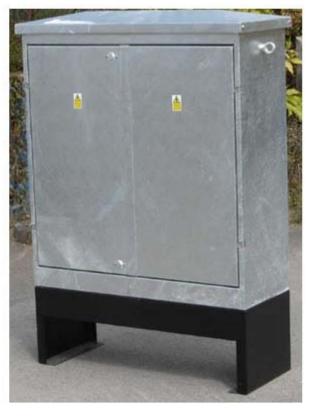

|     | FURNITURE                |                                   |                                             |  |  |
|-----|--------------------------|-----------------------------------|---------------------------------------------|--|--|
| 6.1 | Platform Lift            | North west corner of Q2           | EasyLift by the Platform Lift Company       |  |  |
| 6.2 | Balustrade & Handrail    | North west corner of Q2           | To contractors design                       |  |  |
| 6.3 | Timber Bench             | North east corner of Q2           | Parkbank 'Neue Weisen' Timber Bench         |  |  |
| 6.4 | Drinking Fountain        | Inset to corner of Harrier Street | Atlantida Drinking Fountain by Santa & Cole |  |  |
| 6.5 | Feeder Pillar            | Inset to corner of Harrier Street | CFP350 MaxiPillar by Charles Endirect       |  |  |
| 6.6 | Basketball Hoop          | Sunken skate/basketball area      | RNS by Ceeplay                              |  |  |
| 6.7 | Steps & Nosing           | Sunken skate/basketball area      | In-situ concrete – nosings by AATI          |  |  |
| 6.8 | Information Sign         | North west corner of Q2           | SignDesign (or as approved)                 |  |  |
|     |                          |                                   |                                             |  |  |
|     | BOUNDARY TREATMENTS      |                                   |                                             |  |  |
| 7.1 | Existing Vehicle barrier | East boundary                     | Existing barrier                            |  |  |