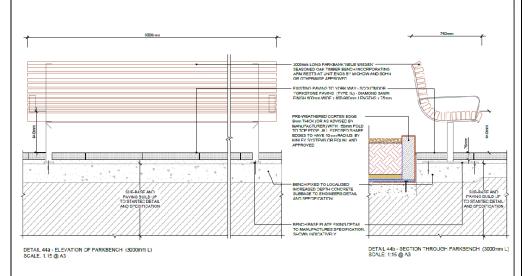

d Location ref:



# Supplier:

To contractors design



Detail Ref: ALD949\_LD782

# **Timber Bench**

Timber Bench to existing paving North East of Q2

Parkbank 'Neue Weisen' Timber Bench

Seasoned Oak timber

2no. arm rests at either end

3000mm (I) x 750mm (w)

Affixed to below ground footing (to Stantec design and specification)

To match others within the vicinity to paving on York Way

Mock-up / sample location:

Installed units to York Way



# Proposed Location ref:



# Supplier:

MICHOW AND SOHN

#### Address:

L. Michow & Sohn GmbH Neuer Höltigbaum 30 22143 Hamburg

# Web page:

https://www.michow.com/bank-colleggarten/10/82.html

Email address: <a href="mailto:lm@michow.com">lm@michow.com</a>

**Telephone number:** 040 / 68 94 29-0



Supplier image – note armrests not shown



Detail Ref: ALD949\_LD744

# 6.4 Drinking Fountain (1no.)

# Drinking Fountain

Inset to concrete slab at corner of Harrier Street

Atlantida Drinking Fountain by Santa & Cole

Material: Cast Iron
Fixings: Root Fixed

Colour: RAL 7024 to match Boulevard

1200mm Above ground height

Inlet and outlet connections to Stantec detail and

specification

# Mock-up / sample location: Installed throughout estate



#### Proposed Location ref:



# Supplier:

All Urban

# Address:

Aizlewood's Mill Nursery Street Sheffield S3 8GG

# Web page:

https://www.allurban.co.uk/

# **Email address:**

Info@allurban.co.uk

**Telephone number:** 0114 282 1283



Atlantida Drinking Fountain by Santa & Cole (note only 1no. required)



6.5 Feeder Pillar

&

**GRP** 

**Enclosure** 

Feeder Pillar

Feeder Pill