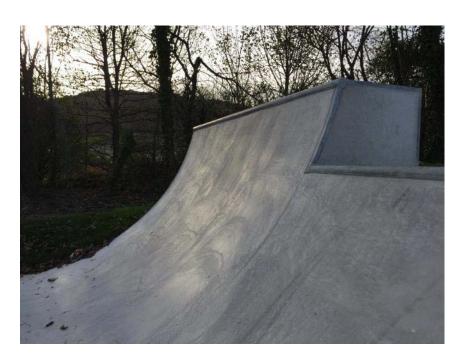

# Supplier:

Contractor to provide.

Recommended specialist to prepare skate elements, shotcrete and finish.

Detail Ref: ALD949 LD704

Example image shotcrete skate ramp – hand trowelled supersmooth finish

Yorkstone Corduroy Tactile Paving Tactile corduroy paving – at park entrances from Harrier Street (SW of site) and York Way (NE of site) Tactile paving - Corduroy