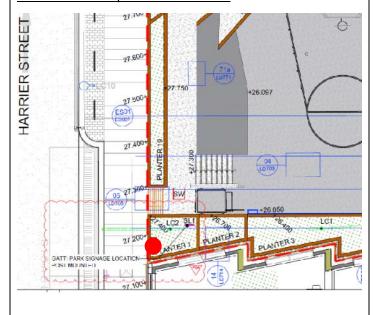

|     | FURNITURE                |                                   |                                             |  |  |
|-----|--------------------------|-----------------------------------|---------------------------------------------|--|--|
| 6.1 | Platform Lift            | North west corner of Q2           | EasyLift by the Platform Lift Company       |  |  |
| 6.2 | Balustrade & Handrail    | North west corner of Q2           | To contractors design                       |  |  |
| 6.3 | Timber Bench             | North east corner of Q2           | Parkbank 'Neue Weisen' Timber Bench         |  |  |
| 6.4 | Drinking Fountain        | Inset to corner of Harrier Street | Atlantida Drinking Fountain by Santa & Cole |  |  |
| 6.5 | Feeder Pillar            | Inset to corner of Harrier Street | CFP350 MaxiPillar by Charles Endirect       |  |  |
| 6.6 | Basketball Hoop          | Sunken skate/basketball area      | RNS by Ceeplay                              |  |  |
| 6.7 | Steps & Nosing           | Sunken skate/basketball area      | In-situ concrete – nosings by AATI          |  |  |
| 6.8 | Information Sign         | North west corner of Q2           | SignDesign (or as approved)                 |  |  |
|     |                          |                                   |                                             |  |  |
|     | BOUNDARY TREATMENTS      |                                   |                                             |  |  |
| 7.1 | Existing Vehicle barrier | East boundary                     | Existing barrier                            |  |  |