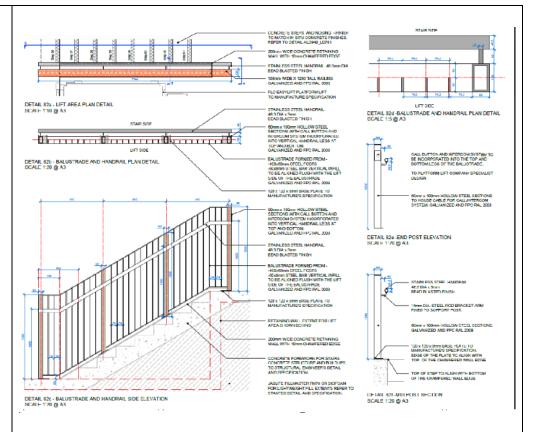

) (10,703) (10,703) ( |                                                                          | TO FORM THE PLAN OF THE PLAN DETAIL  SETAL THE CONCRETE TIPES, NAMEDLE, LUFT REPORT ON  SETAL THE CONCRETE TIPES AND |

# Balustrade and Handrail

To access steps adjacent to platform lift to sunken skate/basketball area

Balustrade formed from -

- -100x60mm steel posts
- -50x8mm steel bar vertical infill to be aligned flush with the lift side of the balustrade

Galvanized and PPC RAL 2008

60mm x 100mm hollow steel sections with call button and intercom system incorporated into vertical handrail legs at top and bottom.

Galvanized and PPC RAL 2008

Mock-up / sample location:

Section of post PPC RAL 2008 to be held on site

#### Proposed Location ref:



# Supplier:

To contractors design



Detail Ref: ALD949\_LD782

# **Timber Bench**

Timber Bench to existing paving North East of Q2

Parkbank 'Neue Weisen' Timber Bench

Seasoned Oak timber

2no. arm rests at either end

3000mm (I) x 750mm (w)

Affixed to below ground footing (to Stantec design and specification)

To match others within the vicinity to paving on York Way

Mock-up / sample location:

Installed units to York Way



# Proposed Location ref:



# Supplier:

MICHOW AND SOHN

#### Address:

L. Michow & Sohn GmbH Neuer Höltigbaum 30 22143 Hamburg

# Web page:

https://www.michow.com/bank-colleggarten/10/82.html

Email address: <a href="mailto:lm@michow.com">lm@michow.com</a>

**Telephone number:** 040 / 68 94 29-0



Supplier image – note armrests not shown



Detail Ref: ALD949\_LD744

# 6.4 Drinking Fountain (1