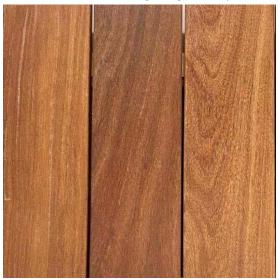

#### **Email address:**

sales@johnsons-wellfield.co.uk

**Telephone number:** 01484 652311

Form reference image (colour / material not as proposed)

Crosland Hill sandstone swatch

Timber Decking Timber decking to Ti shade structure

Timber decking – shade structure surface

PEFC / FSC durability class 1

Suitable for outdoor use / play - eg. Cumaru / Lauro itaouba or Thermoash

Colour: Natural

Size: 145mm(w) x 28mm thick

Jointing: 5mm open joints between units

Finish: Free from splinters

3mm rounding to all edges

Mock-up / sample location:

Single unit to be held on site