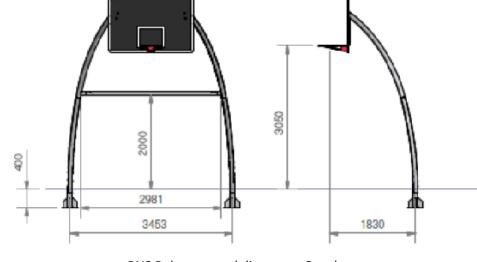

|     | FURNITURE                |                                   |                                             |  |  |
|-----|--------------------------|-----------------------------------|---------------------------------------------|--|--|
| 6.1 | Platform Lift            | North west corner of Q2           | EasyLift by the Platform Lift Company       |  |  |
| 6.2 | Balustrade & Handrail    | North west corner of Q2           | To contractors design                       |  |  |
| 6.3 | Timber Bench             | North east corner of Q2           | Parkbank 'Neue Weisen' Timber Bench         |  |  |
| 6.4 | Drinking Fountain        | Inset to corner of Harrier Street | Atlantida Drinking Fountain by Santa & Cole |  |  |
| 6.5 | Feeder Pillar            | Inset to corner of Harrier Street | CFP350 MaxiPillar by Charles Endirect       |  |  |
| 6.6 | Basketball Hoop          | Sunken skate/basketball area      | RNS by Ceeplay                              |  |  |
| 6.7 | Steps & Nosing           | Sunken skate/basketball area      | In-situ concrete – nosings by AATI          |  |  |
| 6.8 | Information Sign         | North west corner of Q2           | SignDesign (or as approved)                 |  |  |
|     |                          |                                   |                                             |  |  |
|     | BOUNDARY TREATMENTS      |                                   |                                             |  |  |
| 7.1 | Existing Vehicle barrier | East boundary                     | Existing barrier                            |  |  |