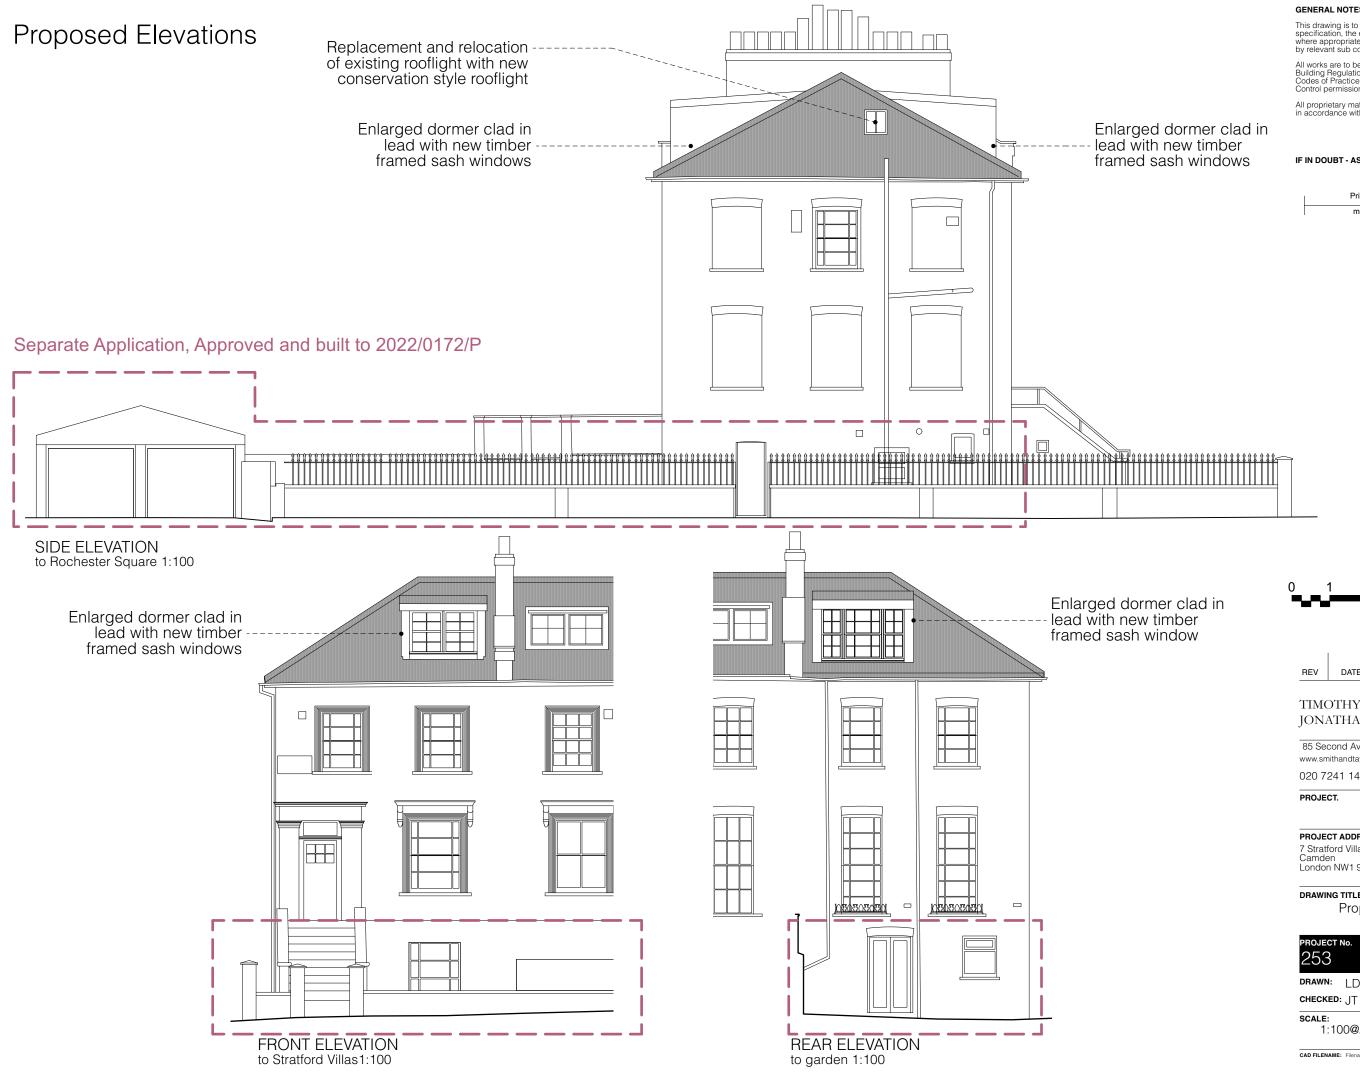

## IF IN DOUBT - ASK!

Printed correctly this line will measure 50mm @ A3 size

| 0                      | _                                                                     | 1 2        | 3 4 M @1:100         |  |
|------------------------|-----------------------------------------------------------------------|------------|----------------------|--|
|                        |                                                                       |            |                      |  |
|                        |                                                                       |            |                      |  |
|                        | I                                                                     |            |                      |  |
| F                      | REV                                                                   | DATE       | DESCRIPTION          |  |
| -                      |                                                                       | OTHY SM    |                      |  |
| J                      | JONATHAN TAYLOR <sup>ILP</sup><br>Architects                          |            |                      |  |
|                        | 85 Second Avenue • London • E12 6EN                                   |            |                      |  |
|                        | www.smithandtaylorllp.com • info@smithandtaylorllp.com                |            |                      |  |
|                        |                                                                       |            |                      |  |
| Stratford Villas       |                                                                       |            |                      |  |
|                        |                                                                       |            |                      |  |
| С                      | 7 Stratford Villas Rose Davey & Joe Lewis<br>Camden<br>London NW1 9SJ |            |                      |  |
|                        | ondoi                                                                 | 110001 935 |                      |  |
|                        |                                                                       |            |                      |  |
| Proposed Elevations_A3 |                                                                       |            |                      |  |
| P                      | ROJE                                                                  | CT No.     | DRAWING No. REVISION |  |
| 2                      | 253                                                                   | 3          | 253 P301             |  |
| D                      | RAWN                                                                  | : LD       | ISSUE:               |  |