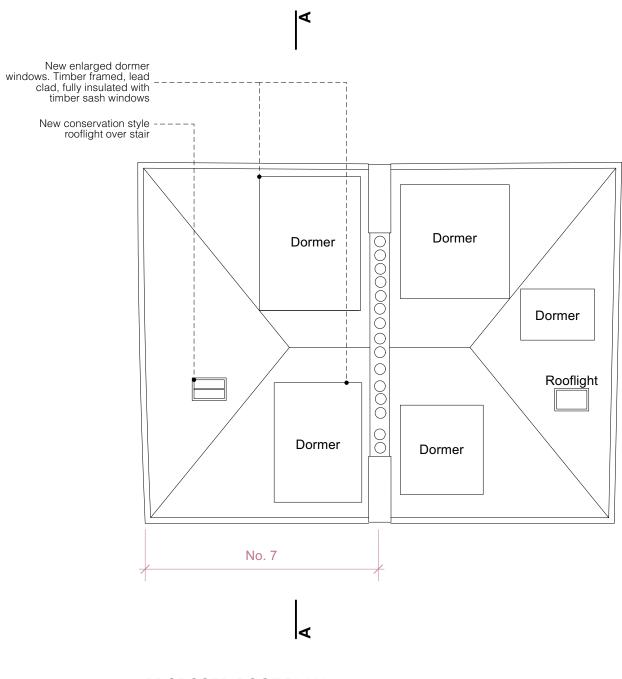

# PROPOSED PLAN AND SECTION

Nb. Lower Ground Floor approved and built to 2022/0172/P

PROPOSED ROOF PLAN. 1:100

PROPOSED SECTION A-A 1:100