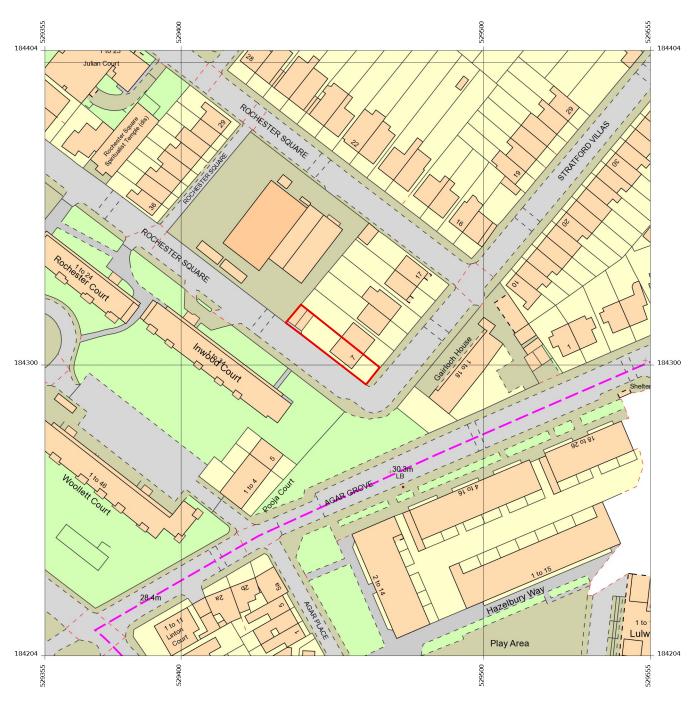

# Site Location Plans

Produced 17 Jan 2022 from the Ordnance Survey MasterMap (Topography) Database and incorporating surveyed revision available at this date.

The representation of a road, track or path is no evidence of a right of way. The representation of features as lines is no evidence of a property boundary.

7, Stratford Villas, London NW1 9SJ

Supplied by: **Stanfords 17 Jan 2022** Licence: © Crown Copyright and database rights 2022 OS100035409 Order Licence Reference: OI1518092 Centre coordinates: 529455 184304