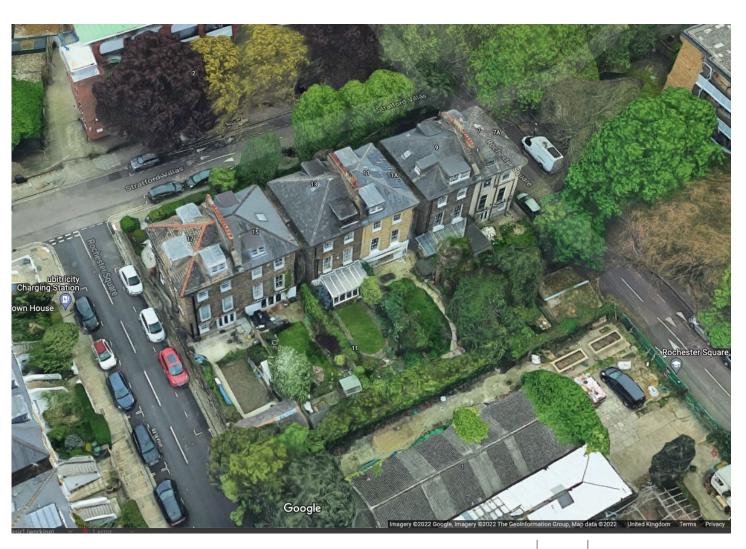

PLEASE NOTE: The OS map does not record all the existing extensions and outbuildings to houses on the terrace. Please see image above.