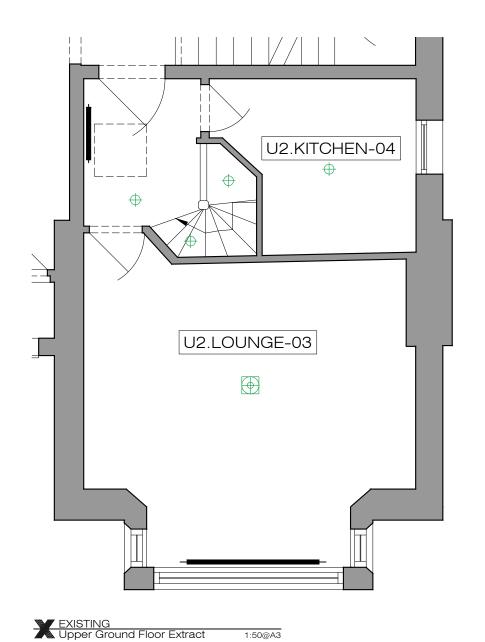

NOTE: No external alterations proposed as part of this application

Proposed pendant light Proposed wall mounted light

Existing recessed spotlight

Proposed recessed spotlight

Existing pendant light

1:50@A3

ADDITIONAL NOTE: