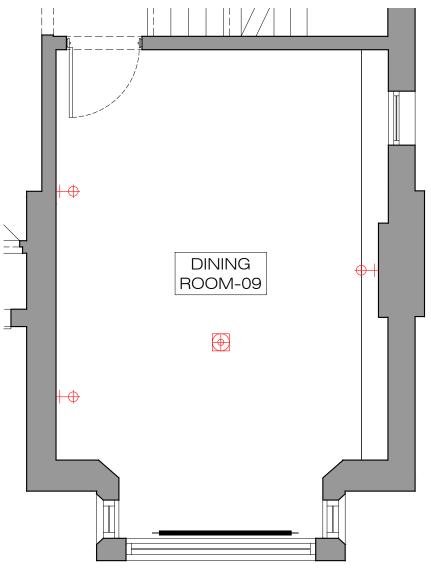

NOTE: No external alterations proposed as part of this application

Proposed pendant light Proposed wall mounted light

Existing recessed spotlight

Proposed recessed spotlight

Existing pendant light

1:50@A3

ADDITIONAL NOTE: