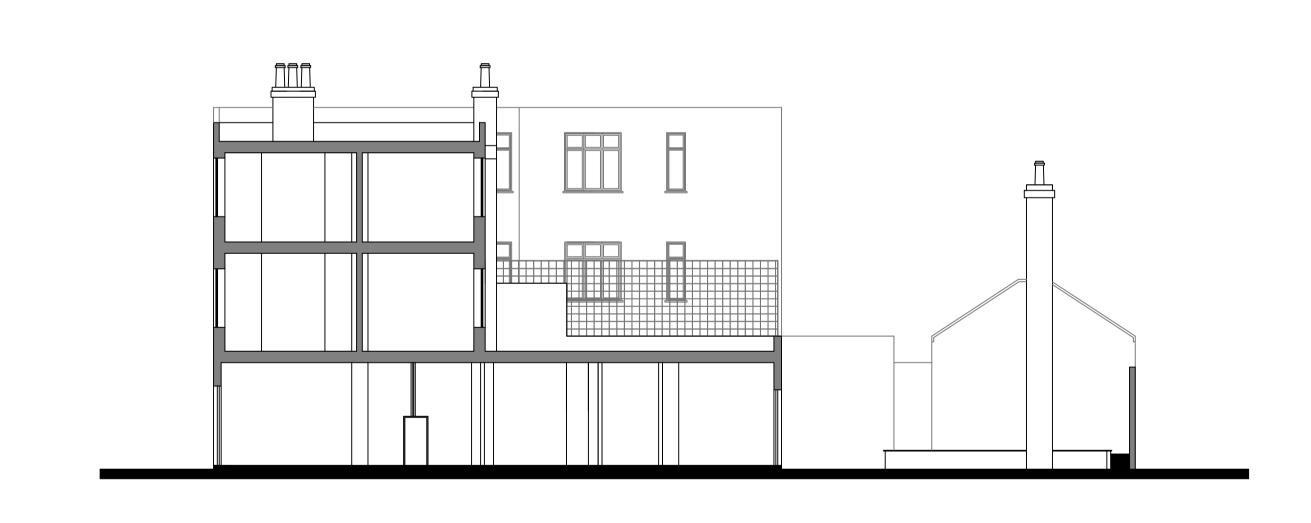

**Existing Front Elevation** 

**Existing Rear Elevation** 

**Existing Section A-A** 

**Existing Section B-B** 