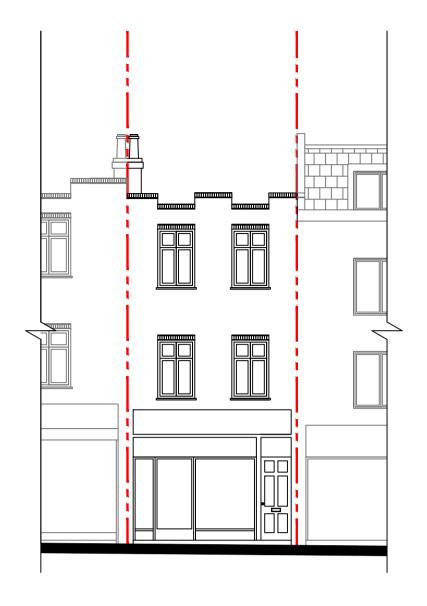

**Existing Front Elevation** 

**Existing Rear Elevation** 

**Existing Section A-A** 

**Existing Section B-B** 