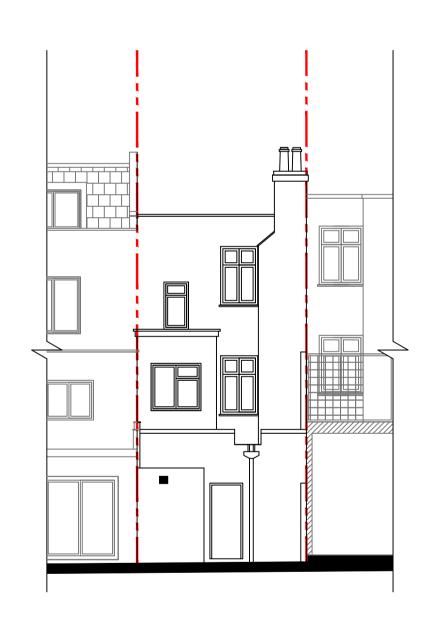

**Existing Front Elevation** 

**Existing Rear Elevation** 

**Existing Section A-A** 

**Existing Section B-B** 