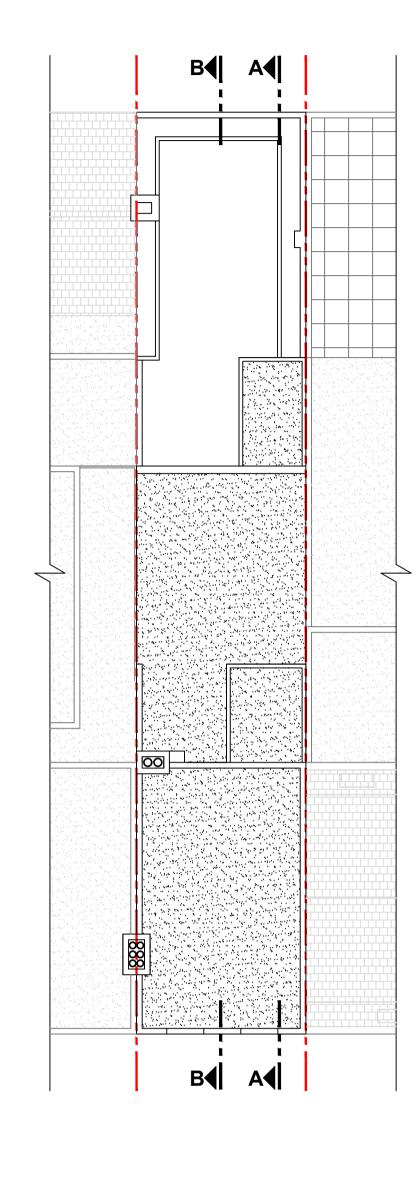

**Existing Ground Floor** 

**Existing First Floor** 

**Existing Second Floor** 

**Existing Flat Roof Plan Mansard Roof Extension** @ no. 58

**Existing Flat Roof Plan** with Mansard Roof Plan @ no. 58

**NOTES:** 

PROJECT: 60/60A Parkway Camden NW1 7AH

**CLIENT:** 

Caspian A&M Property LTD

|        | <b>EXISTING FLOOR PLANS</b> |
|--------|-----------------------------|
| SCALE: | 1:100 @A1, 1:200@A3         |

15 **20**m Drawing no: Rev. 003 / 15