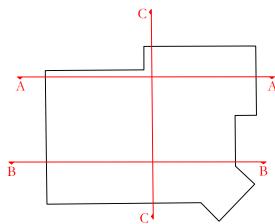

Gaelle Lamotte

Description to the Proposed Third Floor Plan

Project
Flat 6, 64 Greencroft Gardens NW6 3JH, London

Description Note:

Description to the Proposed Third Floor Plan

Scale:

1:50@A1/1:100@A3

Description Note:
19.01.2024

Description Note:
19.01.2024

Description Note:
19.01.2024



| SA<br>GE                                         |                                    |                   |             |
|--------------------------------------------------|------------------------------------|-------------------|-------------|
| Ms Gaelle Lamotte                                | Proposed Roof Plan                 |                   |             |
| Flat 6, 64 Greencroft Gardens<br>NW6 3JH, London | 1:50@A1/1:100@A3  Date: 19.01.2024 | Drawing No: P 103 | Checked by: |





Proposed Section AA, BB, CC

P 104 A

1:50@A1/1:100@A3

19.01.2024



## ELEVATION 2

|         | SA<br>CE                                  |                           |           |             |  |
|---------|-------------------------------------------|---------------------------|-----------|-------------|--|
|         | Ms Gaelle Lamotte                         | Proposed Elevations 1 & 2 |           |             |  |
|         | Project:<br>Flat 6, 64 Greencroft Gardens | 1:50@A1/1:100@A3          | Drawn by: | Checked by: |  |
| NW6 3JH | NW6 3JH, London                           | 19.01.2024                | P 105     | A           |  |

\$