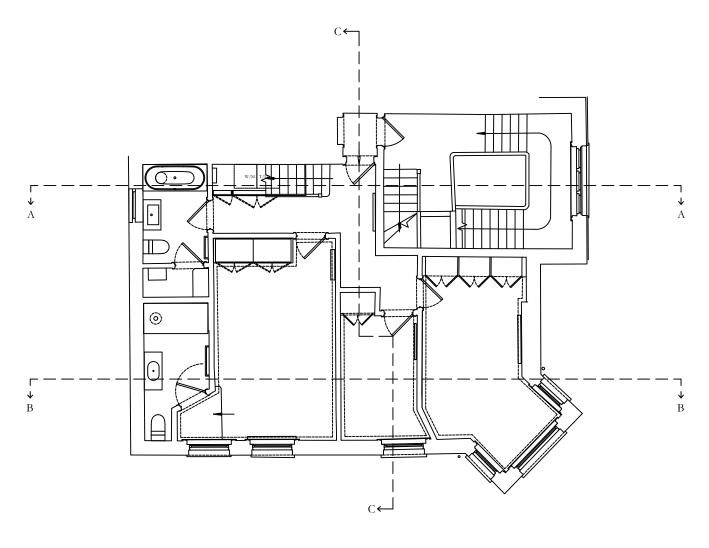

SECOND FLOOR PLAN

- 5m
- 4m
- 3m
- 2m
- 1m
- 1m
- 2m
- 3m
- 1m
- 1m
- 1m
- 1m
- 5m

| SA<br>SE                                         |                                          |                             |             |  |
|--------------------------------------------------|------------------------------------------|-----------------------------|-------------|--|
| Ms Gaelle Lamotte                                | Proposed Second Floor Plan               |                             |             |  |
| Flat 6, 64 Greencroft Gardens<br>NW6 3JH, London | Scale: 1:50@A1/1:100@A3 Date: 24.10.2023 | Drawn by: Drawing No: P 101 | Checked by: |  |