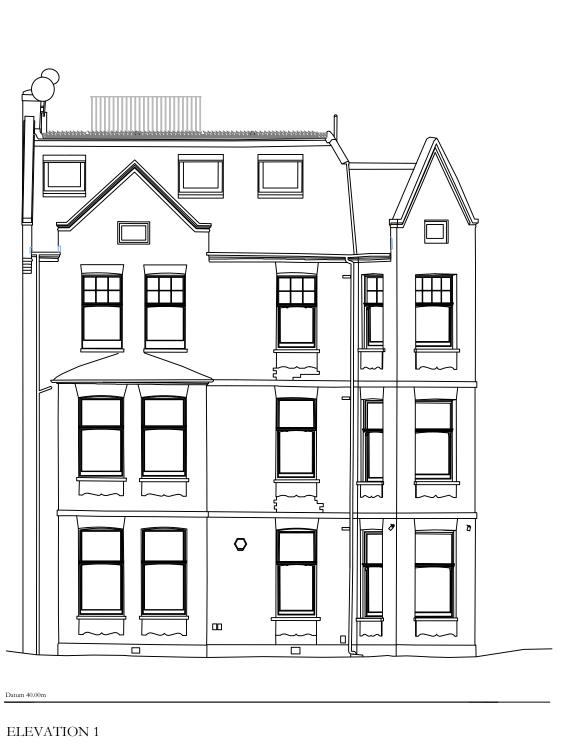

## ELEVATION 2

|         | SA<br>CE                                  |                           |           |             |  |
|---------|-------------------------------------------|---------------------------|-----------|-------------|--|
|         | Ms Gaelle Lamotte                         | Proposed Elevations 1 & 2 |           |             |  |
|         | Project:<br>Flat 6, 64 Greencroft Gardens | 1:50@A1/1:100@A3          | Drawn by: | Checked by: |  |
| NW6 3JH | NW6 3JH, London                           | 19.01.2024                | P 105     | A           |  |