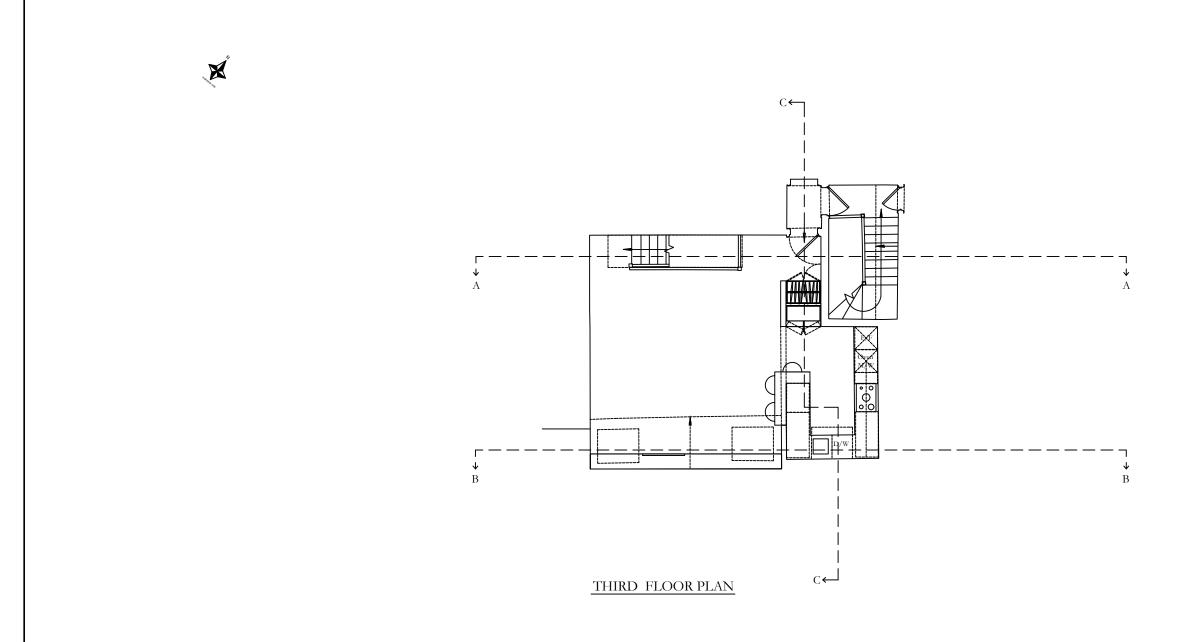

New Walls

SA

Cliente Ms Gaelle Lamotte

Description to the Proposed Third Floor Plan

Project
Flat 6, 64 Greencroft Gardens NW6 3JH, London

Description Note:

Description to the Proposed Third Floor Plan

Scale:

1:50@A1/1:100@A3

Description Note:
19.01.2024

Description Note:
19.01.2024

Description Note:
19.01.2024

| SA<br>GE                                         |                                    |                   |             |
|--------------------------------------------------|------------------------------------|-------------------|-------------|
| Ms Gaelle Lamotte                                | Proposed Roof Plan                 |                   |             |
| Flat 6, 64 Greencroft Gardens<br>NW6 3JH, London | 1:50@A1/1:100@A3  Date: 19.01.2024 | Drawing No: P 103 | Checked by: |