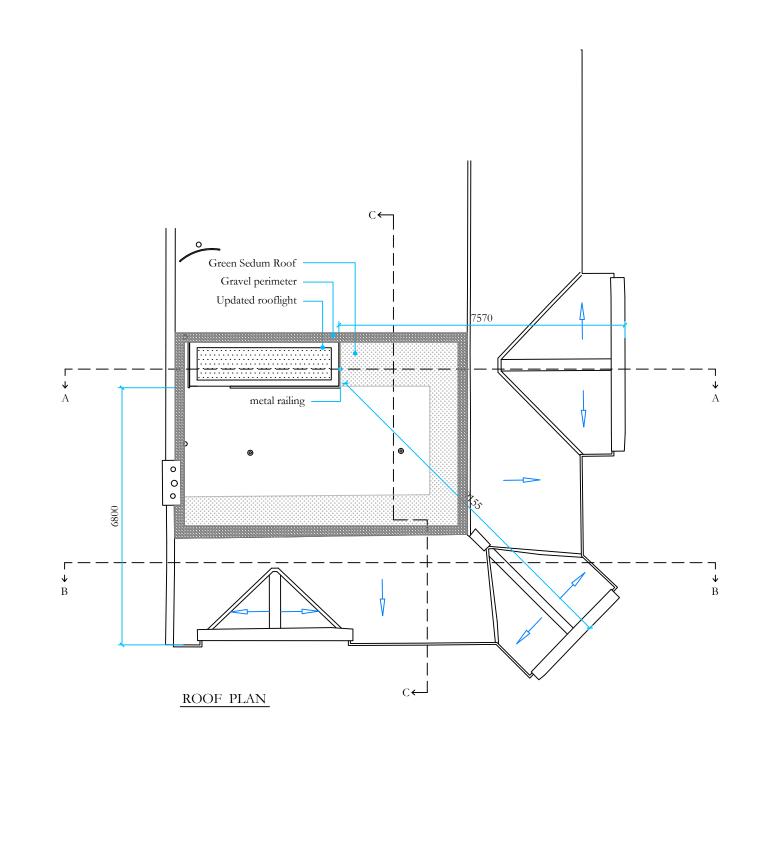

1:50@A1/1:100@A3

Description Note:
19.01.2024

Description Note:
19.01.2024

Description Note:
19.01.2024

| SA<br>GE                                         |                                    |                   |             |
|--------------------------------------------------|------------------------------------|-------------------|-------------|
| Ms Gaelle Lamotte                                | Proposed Roof Plan                 |                   |             |
| Flat 6, 64 Greencroft Gardens<br>NW6 3JH, London | 1:50@A1/1:100@A3  Date: 19.01.2024 | Drawing No: P 103 | Checked by: |