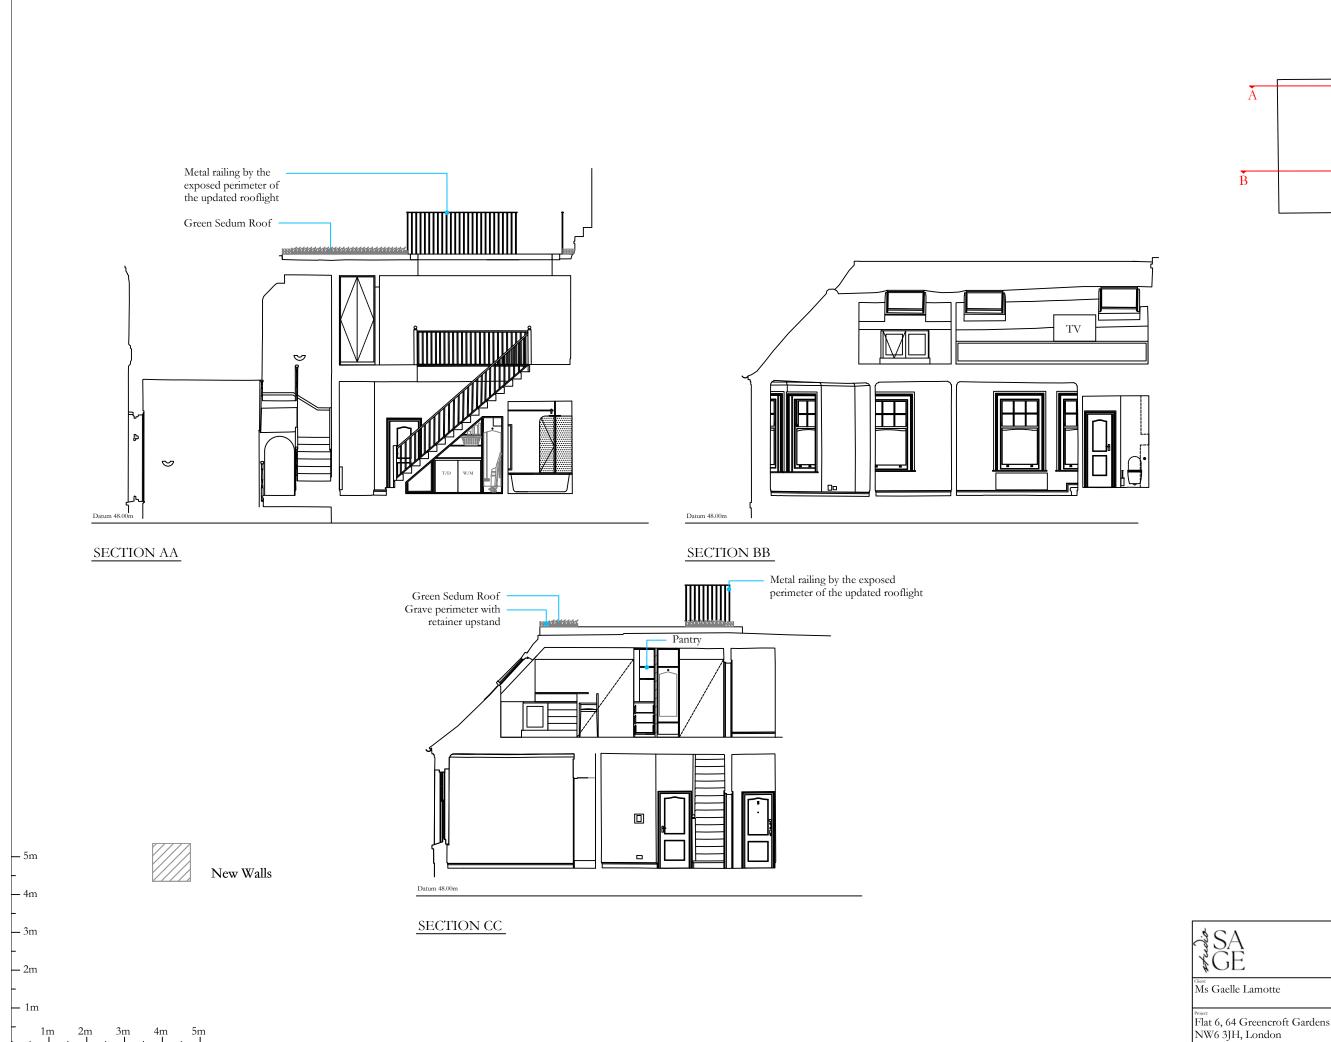

Ms Gaelle Lamotte

Description to the Proposed Third Floor Plan

Project
Flat 6, 64 Greencroft Gardens NW6 3JH, London

Description Note:

Description to the Proposed Third Floor Plan

Scale:

1:50@A1/1:100@A3

Description Note:
19.01.2024

Description Note:
19.01.2024

Description Note:
19.01.2024



| SA<br>GE                                         |                                    |                   |             |
|--------------------------------------------------|------------------------------------|-------------------|-------------|
| Ms Gaelle Lamotte                                | Proposed Roof Plan                 |                   |             |
| Flat 6, 64 Greencroft Gardens<br>NW6 3JH, London | 1:50@A1/1:100@A3  Date: 19.01.2024 | Drawing No: P 103 | Checked by: |





Proposed Section AA, BB, CC

P 104 A

1:50@A1/1:100@A3

19.01.2024



## ELEVATION 2

|         | SA<br>CE                                  |                           |           |             |  |
|---------|-------------------------------------------|---------------------------|-----------|-------------|--|
|         | Ms Gaelle Lamotte                         | Proposed Elevations 1 & 2 |           |             |  |
|         | Project:<br>Flat 6, 64 Greencroft Gardens | 1:50@A1/1:100@A3          | Drawn by: | Checked by: |  |
| NW6 3JH | NW6 3JH, London                           | 19.01.2024                | P 105     | A           |  |

\$