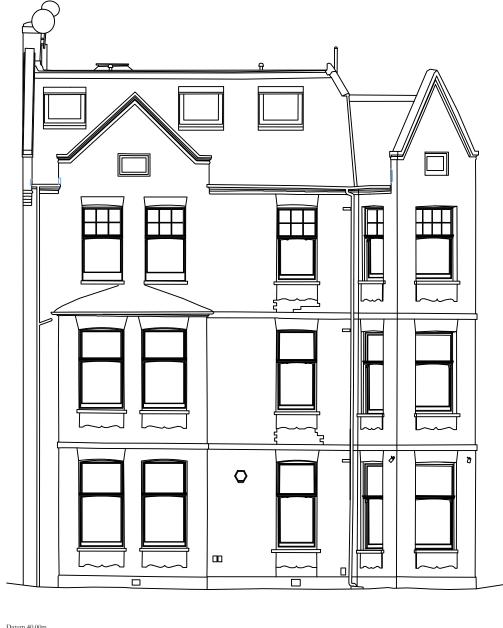

| SA<br>GE                                                                |                                                                         |                                  |             |
|-------------------------------------------------------------------------|-------------------------------------------------------------------------|----------------------------------|-------------|
| Ms Gaelle Lamotte                                                       | Drawing title:<br>Existing Sections AA, BB, CC                          |                                  |             |
| <sup>Project:</sup><br>Flat 6, 64 Greencroft Gardens<br>NW6 3JH, London | <sup>Scale</sup><br>1:50@A1 / 1:100@A3<br><sup>Date</sup><br>14.04.2023 | Drawn by:<br>Drawing No:<br>S104 | Checked by: |





Datum 40.00m

ELEVATION 1

**-** 4m – 3m **–** 2m **-** 1m

1m

2m

3m

4m

5m