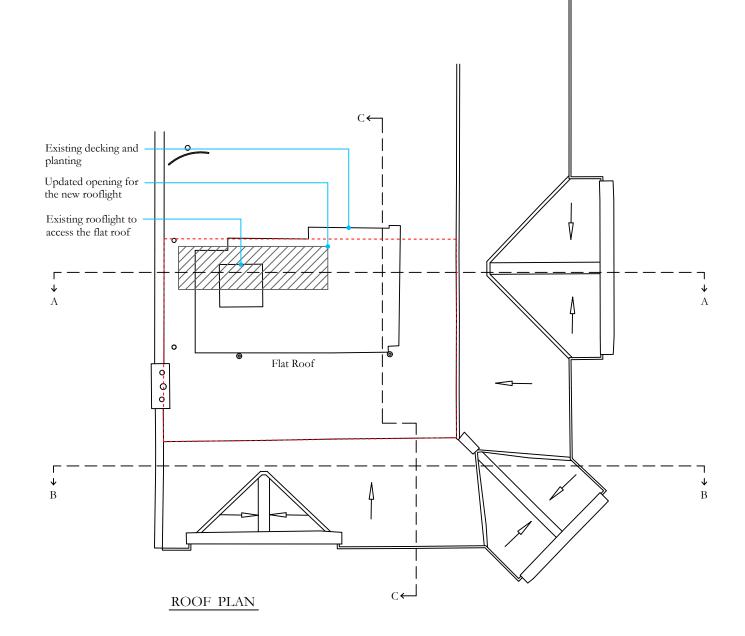

– 2m

**-** 1m

| SA<br>GE                                  |                                      |           |             |
|-------------------------------------------|--------------------------------------|-----------|-------------|
| <sup>Client:</sup><br>Ms Gaelle Lamotte   | Existing Roof Plan                   |           |             |
| Project:<br>Flat 6, 64 Greencroft Gardens | <sup>Scale:</sup> 1:50@A1 / 1:100@A3 | Drawn by: | Checked by: |
| NW6 3JH, London                           | <sup>Date:</sup> 14.04.2023          | S103      |             |