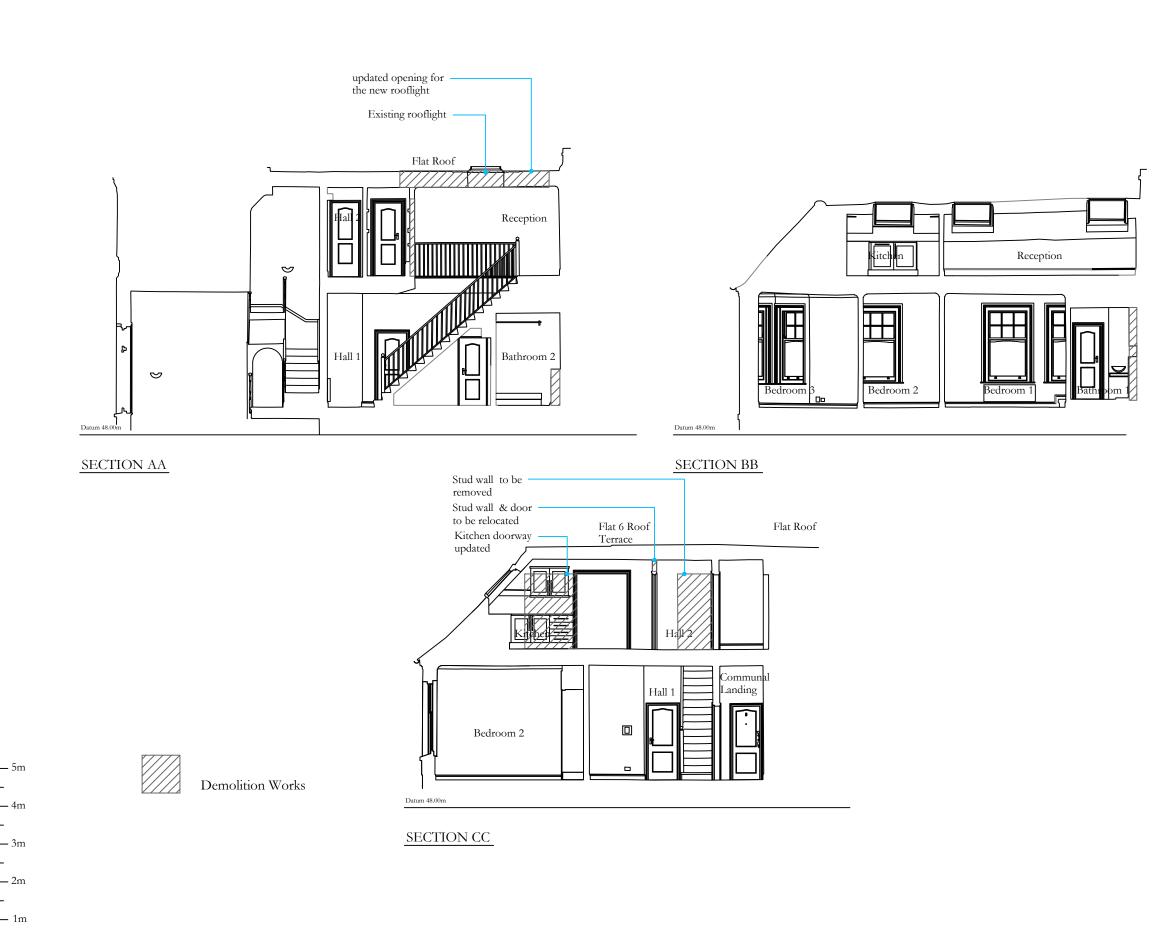

1m 2m 3m 4m

5m

| SA<br>GE                                                                |                                                                         |                                  |             |
|-------------------------------------------------------------------------|-------------------------------------------------------------------------|----------------------------------|-------------|
| Ms Gaelle Lamotte                                                       | Drawing title:<br>Existing Sections AA, BB, CC                          |                                  |             |
| <sup>Project:</sup><br>Flat 6, 64 Greencroft Gardens<br>NW6 3JH, London | <sup>Scale</sup><br>1:50@A1 / 1:100@A3<br><sup>Date</sup><br>14.04.2023 | Drawn by:<br>Drawing No:<br>S104 | Checked by: |