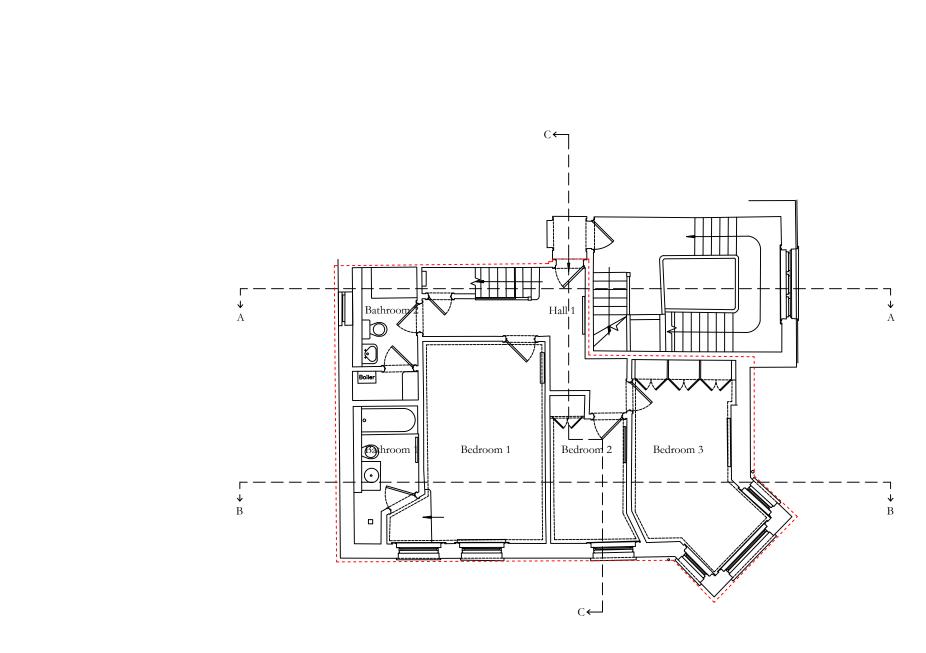

**-** 4m

- 3m

– 2m

- 1m

| SA<br>GE                                  |                                         |           |             |
|-------------------------------------------|-----------------------------------------|-----------|-------------|
| Client<br>Ms Gaelle Lamotte               | Existing Second Floor Plan              |           |             |
| Project:<br>Flat 6, 64 Greencroft Gardens | <sup>Scale:</sup><br>1:50@A1 / 1:100@A3 | Drawn by: | Checked by: |
| NW6 3JH, London                           | Date: 14.04.2023                        | S101      |             |