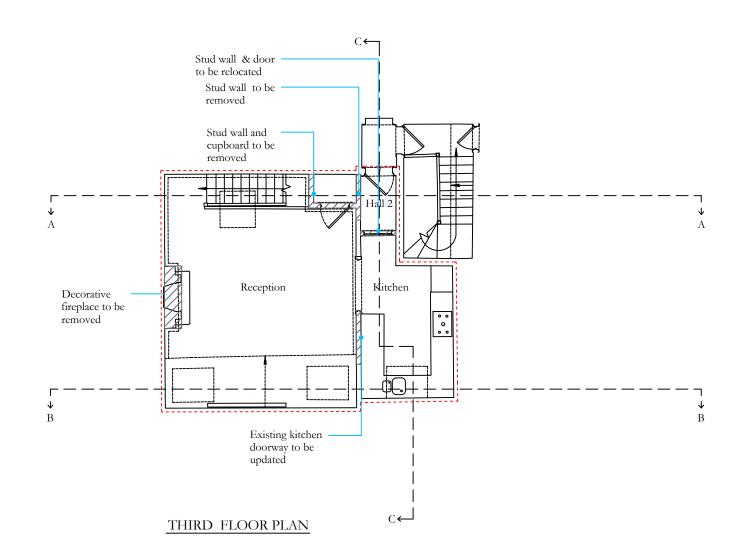

X

| SA<br>GE                                  |                                                  |                          |             |
|-------------------------------------------|--------------------------------------------------|--------------------------|-------------|
| Ms Gaelle Lamotte                         | Drawing utic<br>Existing Third Floor Plan        |                          |             |
| Project:<br>Flat 6, 64 Greencroft Gardens | <sup>Scale:</sup><br>1:50@A1 / 1:100@A3<br>Date: | Drawn by:<br>Drawing No: | Checked by: |
| NW6 3JH, London                           | 14.04.2023                                       | S102                     |             |