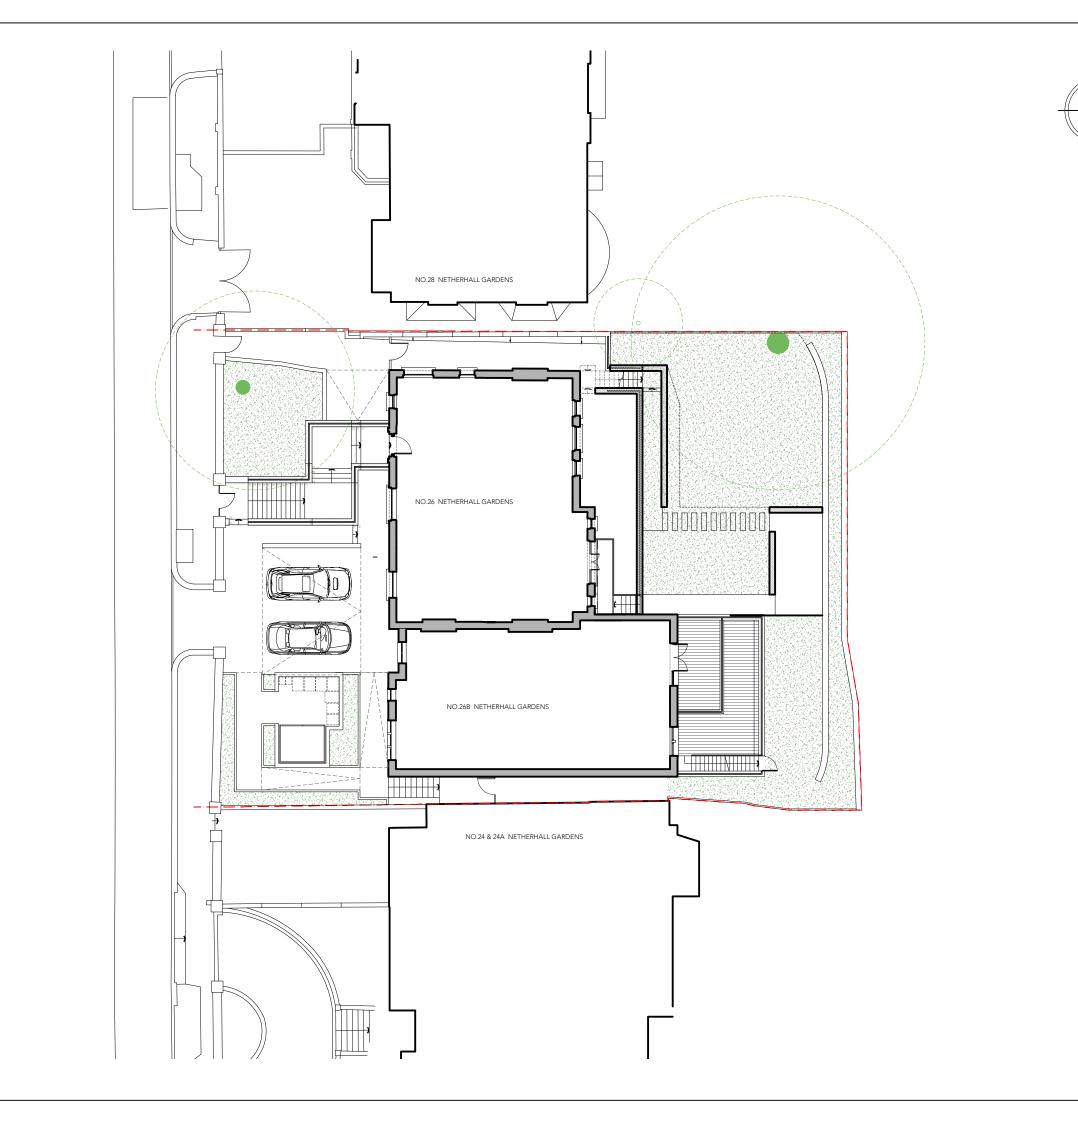

## INFORMATION

ARCHITECTS + INTERIOR DESIGNERS

91A - 91B HEATH STREET LONDON NW3 6 S S Tel02076363838

| Project  | 26B NETHEF<br>NW3 5TL | RHA        | ALL GARD | DEN | IS |
|----------|-----------------------|------------|----------|-----|----|
| Date     | 02.02.2024            | Scale @ A3 | 1:200    |     |    |
| Drawing  | SITE PLAN<br>EXISTING |            |          |     |    |
| Drawn by | RV                    | Checked by | TG       |     |    |
| Job No.  | 263                   | Dwg No.    | A-250    | Rev | -  |

This drawing is protected under Copyright and at no time should any portion of this drawing be reproduced or copied without the permission of the Architect. (Design Copyright Act 1968)

This drawing must not be used for purposes other than that for which it is provided. It is supplied without liability for any errors or omissions.

Drawings only to be scaled for planning application purposes, all dimensions to be checked on site. All drawings subject to Statutory Authority Approval.

## INFORMATION

ARCHITECTS + INTERIOR DESIGNERS

91A - 91B HEATH STREET LONDON NW3 6 S S Tel02076363838

| Project  | 26B NETHERHALL GARDENS<br>NW3 5TL |            |       |     |   |
|----------|-----------------------------------|------------|-------|-----|---|
| Date     | 02.02.2024                        | Scale @ A3 | 1:200 |     |   |
| Drawing  | SITE PLAN<br>PROPOSED             |            |       |     |   |
| Drawn by | RV                                | Checked by | TG    |     |   |
| Job No.  | 263                               | Dwg No.    | A-251 | Rev | - |