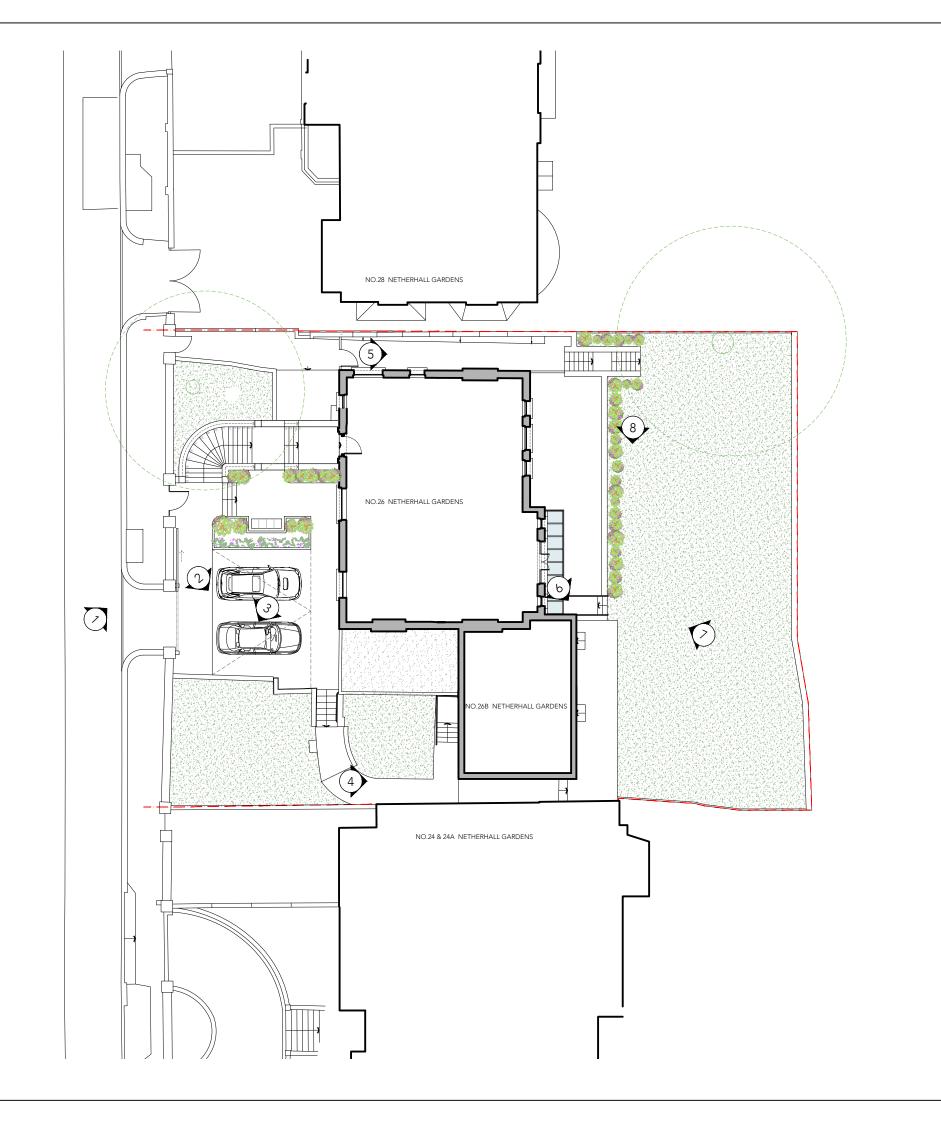

4.

2. 3.

5.

6.

7. 8.

This drawing is protected under Copyright and at no time should any portion of this drawing be reproduced or copied without the permission of the Architect. (Design Copyright Act 1968)

This drawing must not be used for purposes other than that for which it is provided. It is supplied without liability for any errors or

Drawings only to be scaled for planning application purposes, all dimensions to be checked on site. All drawings subject to Statutory Authority Approval.

## INFORMATION

ARCHITECTS + INTERIOR DESIGNERS

91A - 91B HEATH STREET LONDON NW3 6SS Tel020763363838

|     | Project  | 26B NETHER<br>NW3 5TL | RH/        | ALL GARD | ENS   |
|-----|----------|-----------------------|------------|----------|-------|
|     | Date     | 02.02.2024            | Scale @ A3 | 1:200    |       |
|     | Drawing  | SITE PLAN<br>PHOTOS   |            |          |       |
| -   | Drawn by | RV                    | Checked by | TG       |       |
| - 2 | Job No.  | 263                   | Dwg No.    | A-252    | - Rev |