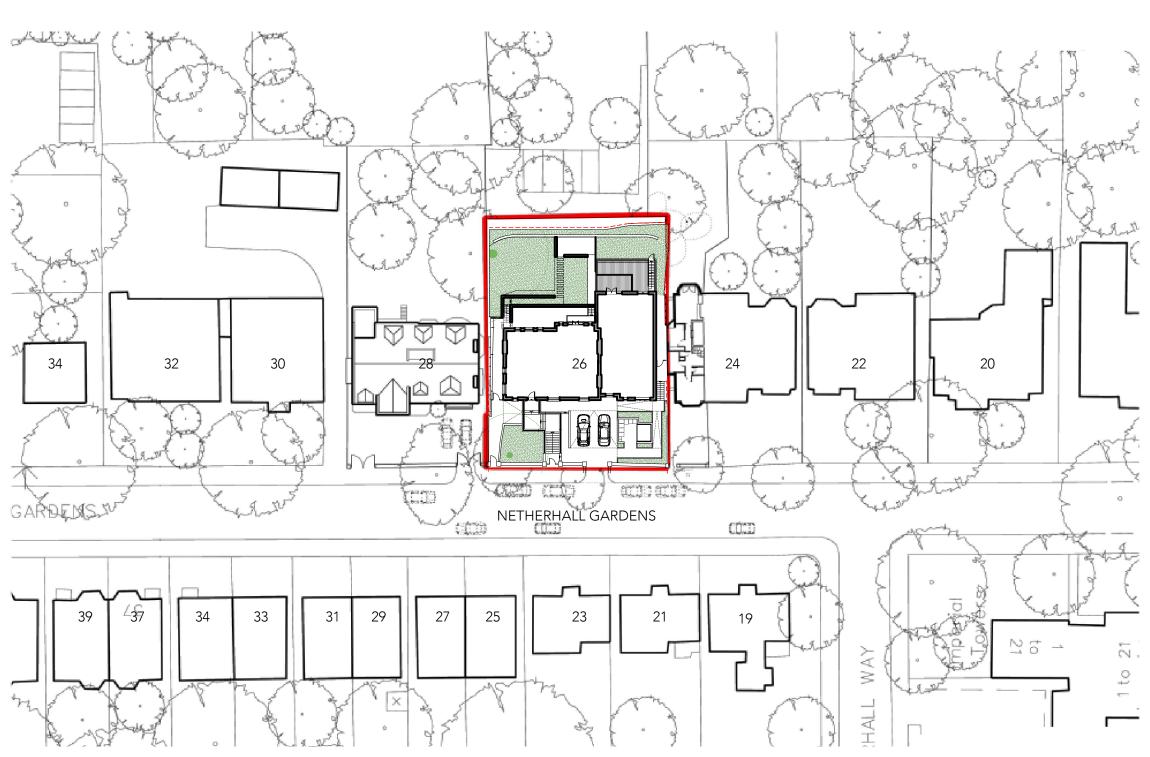

## information

ARCHITECTS + INTERIOR DESIGNERS

91A - 91B HEATH STREET LONDONNW3 655 Tel020763363838

| Project  | 26B NETHERHALL GARDENS<br>NW3 5TL |            |       |     |   |
|----------|-----------------------------------|------------|-------|-----|---|
| Date     | 02.02.2024                        | Scale @ A3 | 1:500 |     |   |
| Drawing  | SITE LOCAT<br>PLAN                | 101        | N     |     |   |
| Drawn by | RV                                | Checked by | TG    |     |   |
| Job No.  | 263                               | Dwg No.    | A-100 | Rev | - |