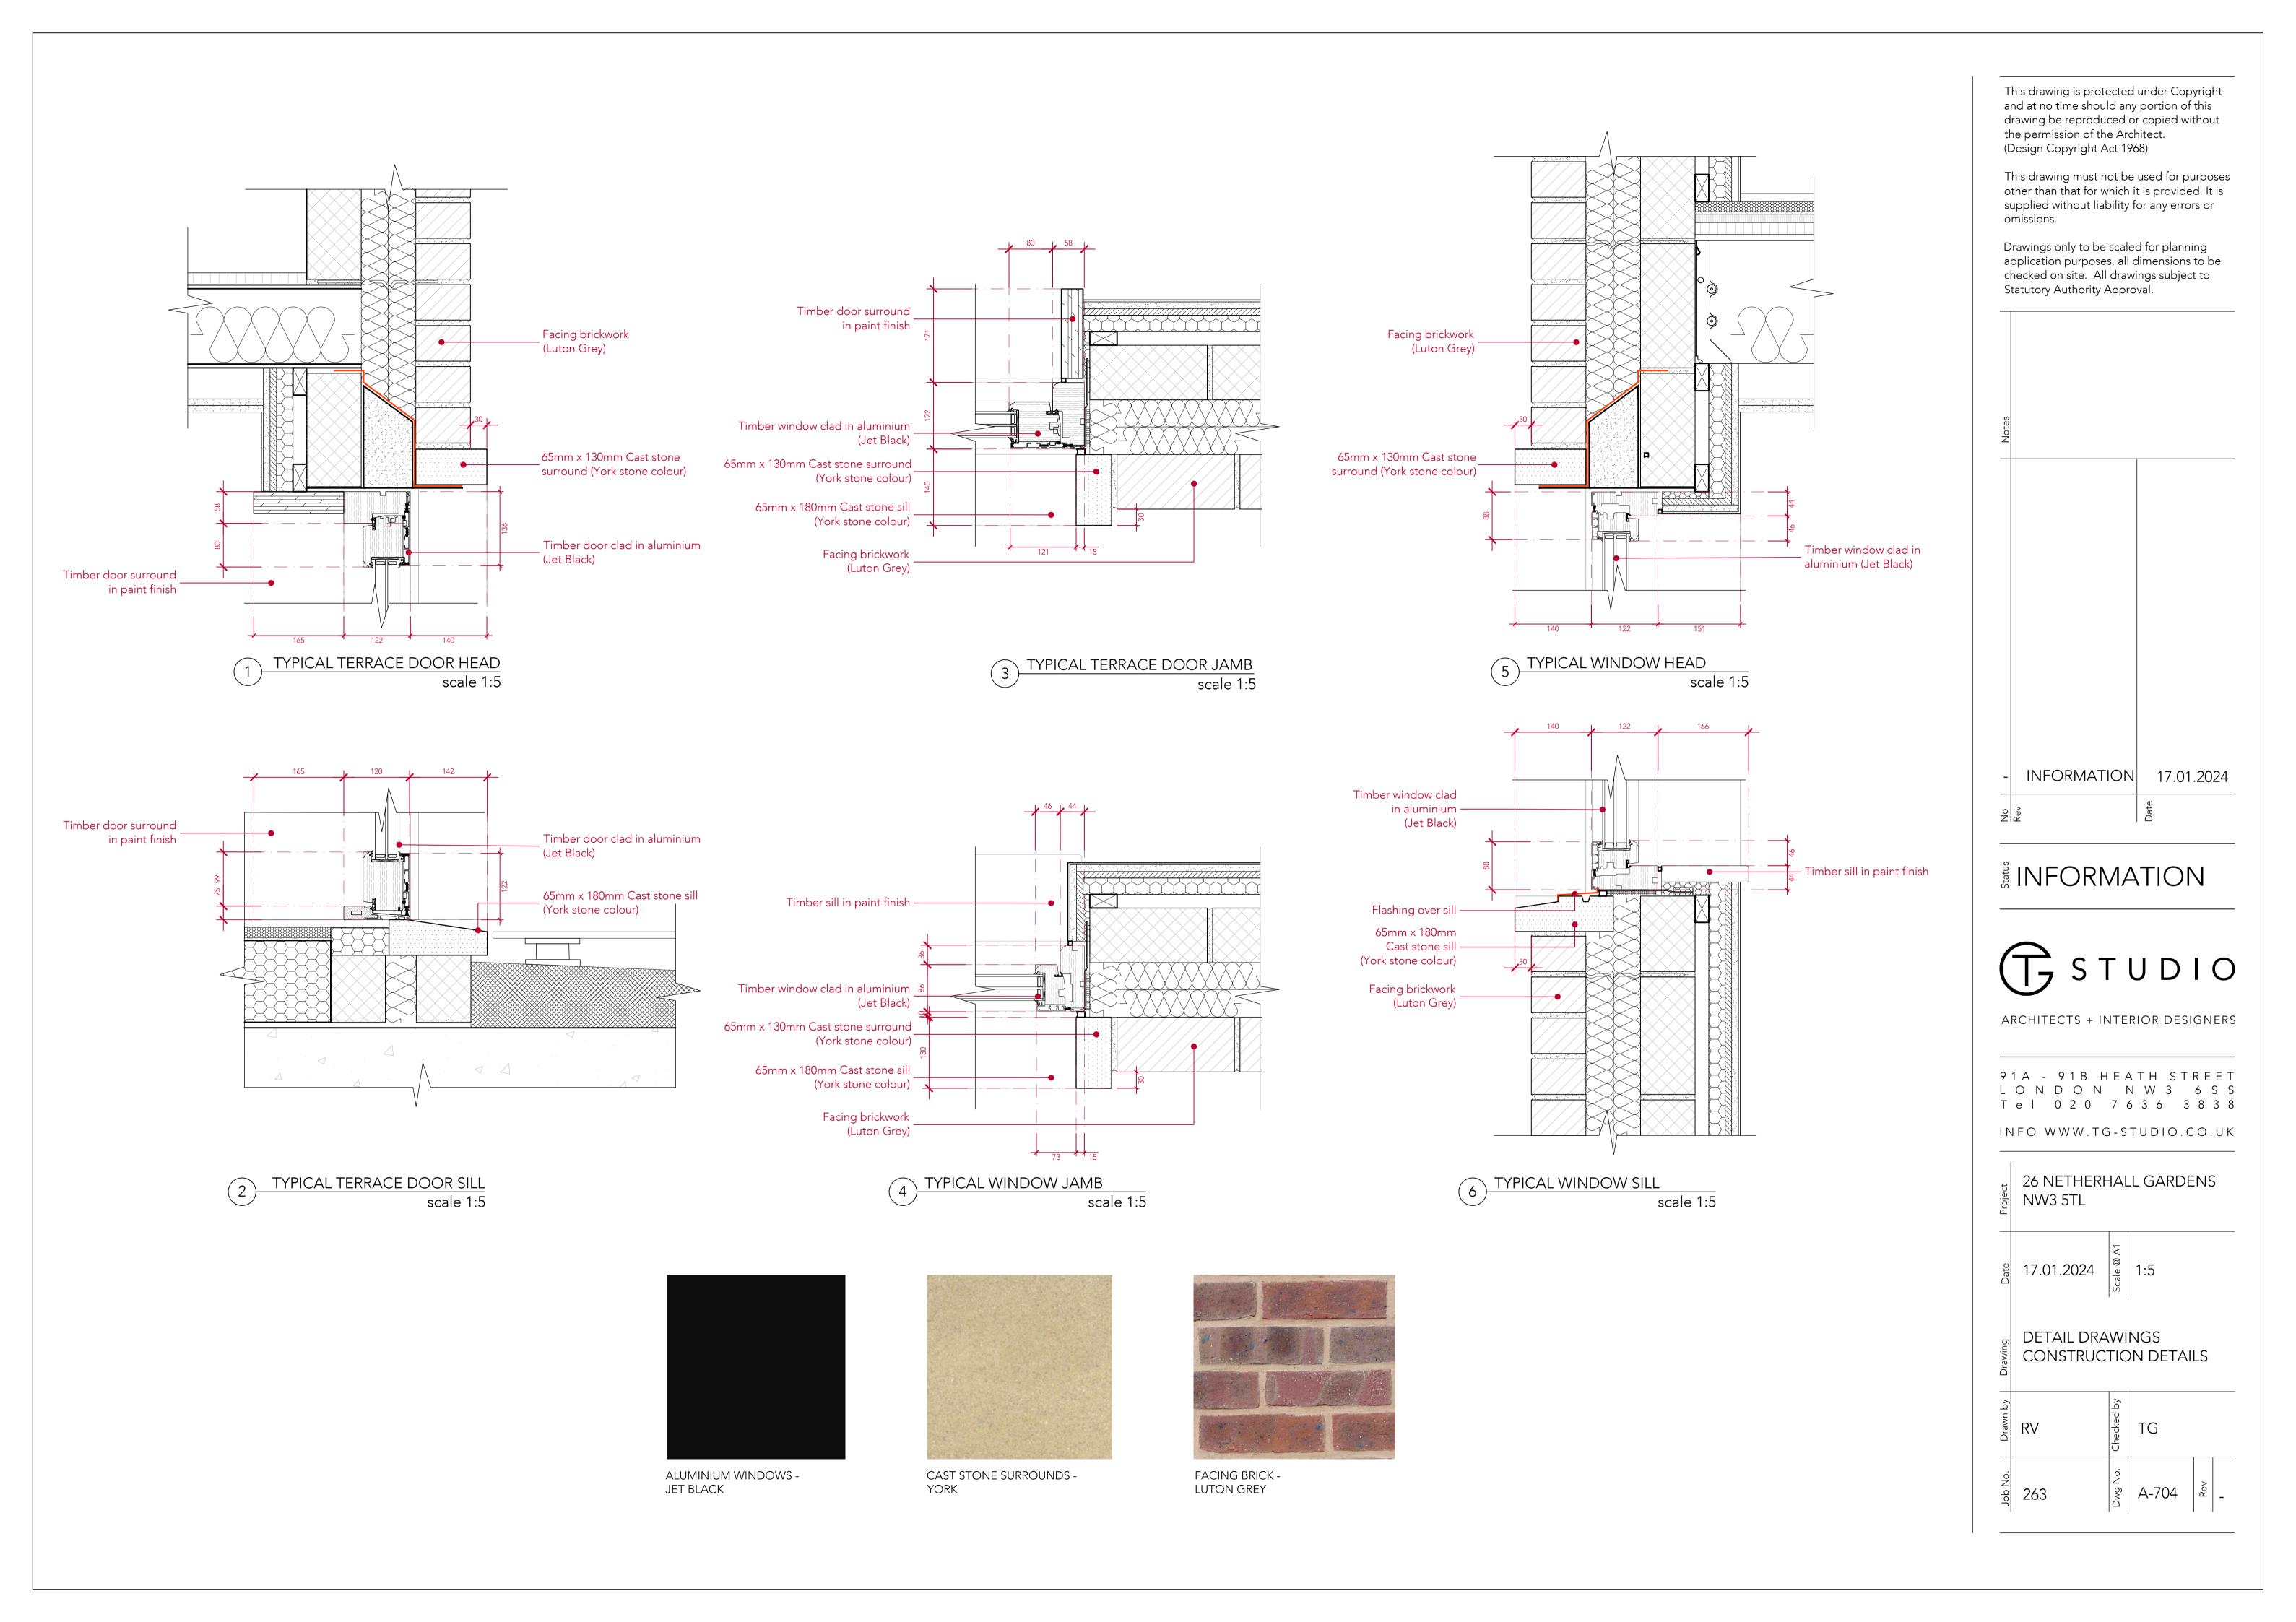

## INFORMATION

ARCHITECTS + INTERIOR DESIGNERS

91A - 91B HEATH STREET LONDON NW3 6SS Tel 020 7636 3838

INFO WWW.TG-STUDIO.CO.UK

| Project | 26 NETHERHALL GARDENS<br>NW3 5TL |                                    |     |  |  |
|---------|----------------------------------|------------------------------------|-----|--|--|
| Date    | 30.11.2023                       | Scale @ A1                         | 1:5 |  |  |
| Drawing |                                  | AIL DRAWINGS<br>NSTRUCTION DETAILS |     |  |  |