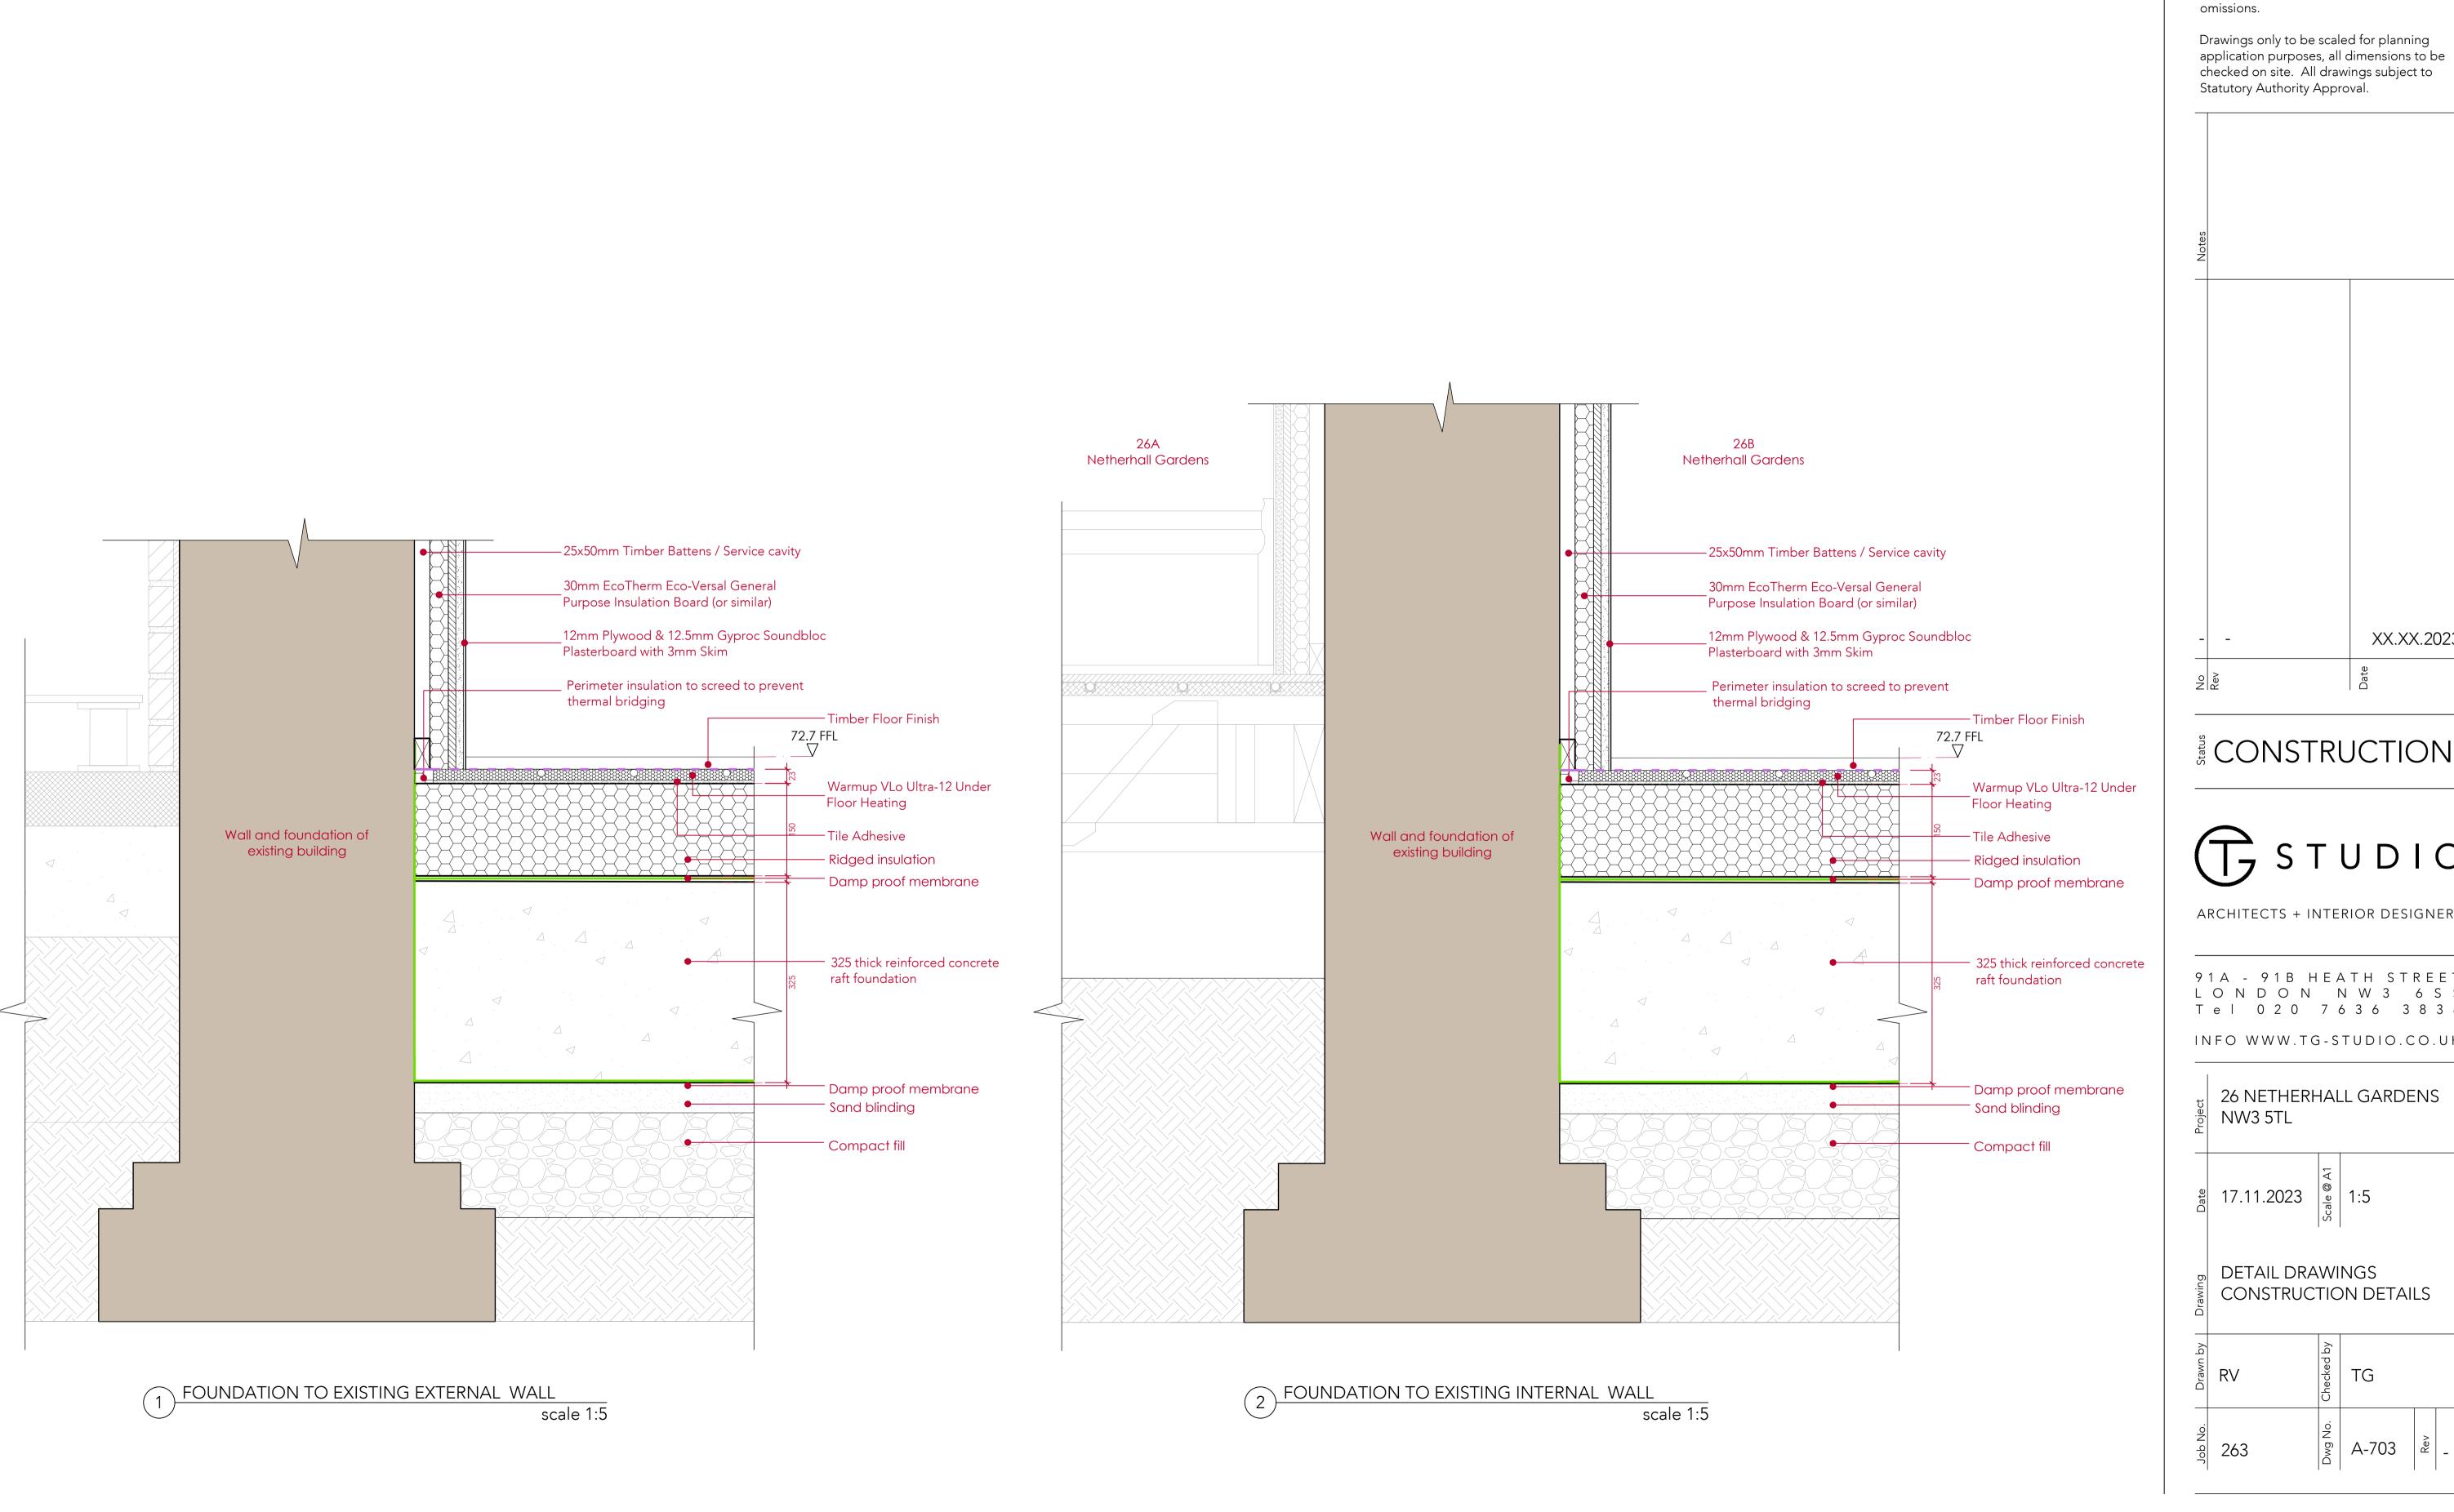

## g CONSTRUCTION

ARCHITECTS + INTERIOR DESIGNERS

91A - 91B HEATH STREET LONDON NW3 6SS Tel 020 7636 3838

INFO WWW.TG-STUDIO.CO.UK

| Project  | 26 NETHERH<br>NW3 5TL | 26 NETHERHALL GARDENS<br>NW3 5TL        |       |     |   |  |  |
|----------|-----------------------|-----------------------------------------|-------|-----|---|--|--|
| Date     | 17.11.2023            | Scale @ A1                              | 1:5   |     |   |  |  |
| Drawing  |                       | DETAIL DRAWINGS<br>CONSTRUCTION DETAILS |       |     |   |  |  |
| Drawn by | RV                    | Checked by                              | TG    |     |   |  |  |
| Job No.  | 263                   | Dwg No.                                 | A-703 | Rev | - |  |  |