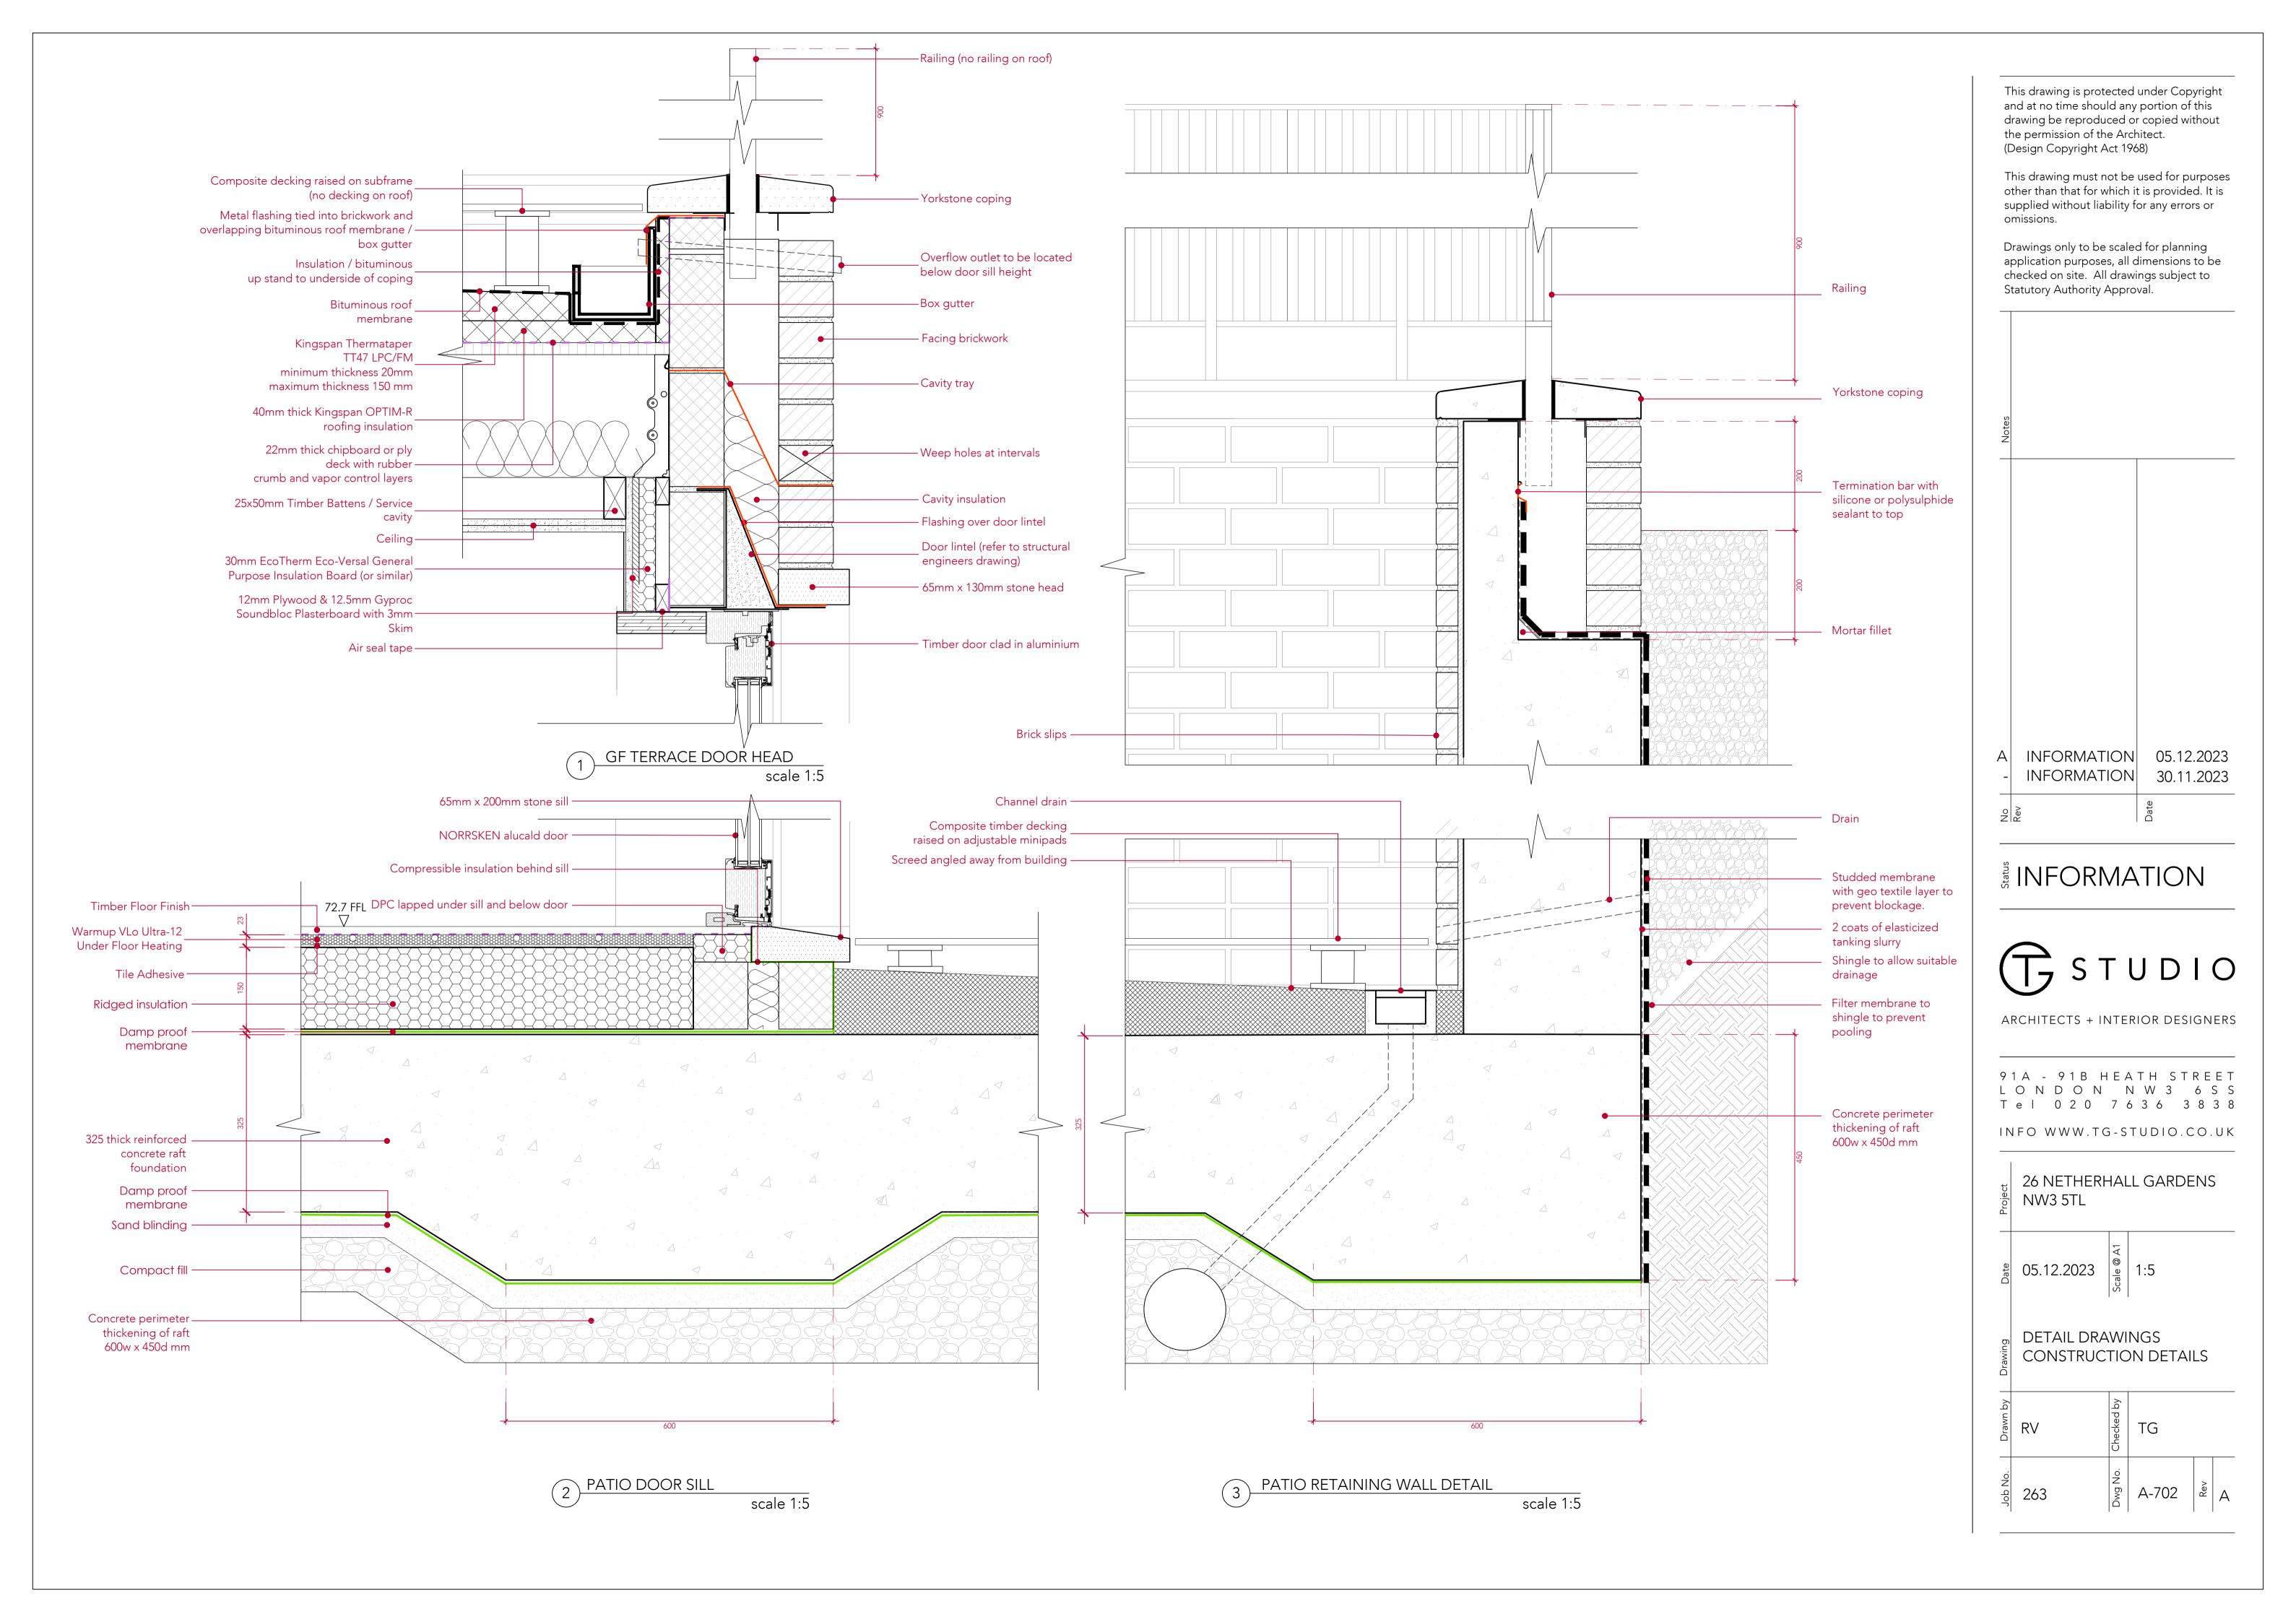

This drawing is protected under Copyright and at no time should any portion of this drawing be reproduced or copied without the permission of the Architect.

(Design Copyright Act 1968)

This drawing must not be used for purposes other than that for which it is provided. It is supplied without liability for any errors or omissions.

Drawings only to be scaled for planning application purposes, all dimensions to be checked on site. All drawings subject to Statutory Authority Approval.

This drawing must not be used for purposes other than that for which it is provided. It is supplied without liability for any errors or

Drawings only to be scaled for planning application purposes, all dimensions to be checked on site. All drawings subject to

## g CONSTRUCTION

ARCHITECTS + INTERIOR DESIGNERS

91A - 91B HEATH STREET LONDON NW3 6SS Tel 020 7636 3838

INFO WWW.TG-STUDIO.CO.UK

| Project  | 26 NETHERH<br>NW3 5TL | 26 NETHERHALL GARDENS<br>NW3 5TL        |       |     |   |  |  |
|----------|-----------------------|-----------------------------------------|-------|-----|---|--|--|
| Date     | 17.11.2023            | Scale @ A1                              | 1:5   |     |   |  |  |
| Drawing  |                       | DETAIL DRAWINGS<br>CONSTRUCTION DETAILS |       |     |   |  |  |
| Drawn by | RV                    | Checked by                              | TG    |     |   |  |  |
| Job No.  | 263                   | Dwg No.                                 | A-703 | Rev | - |  |  |