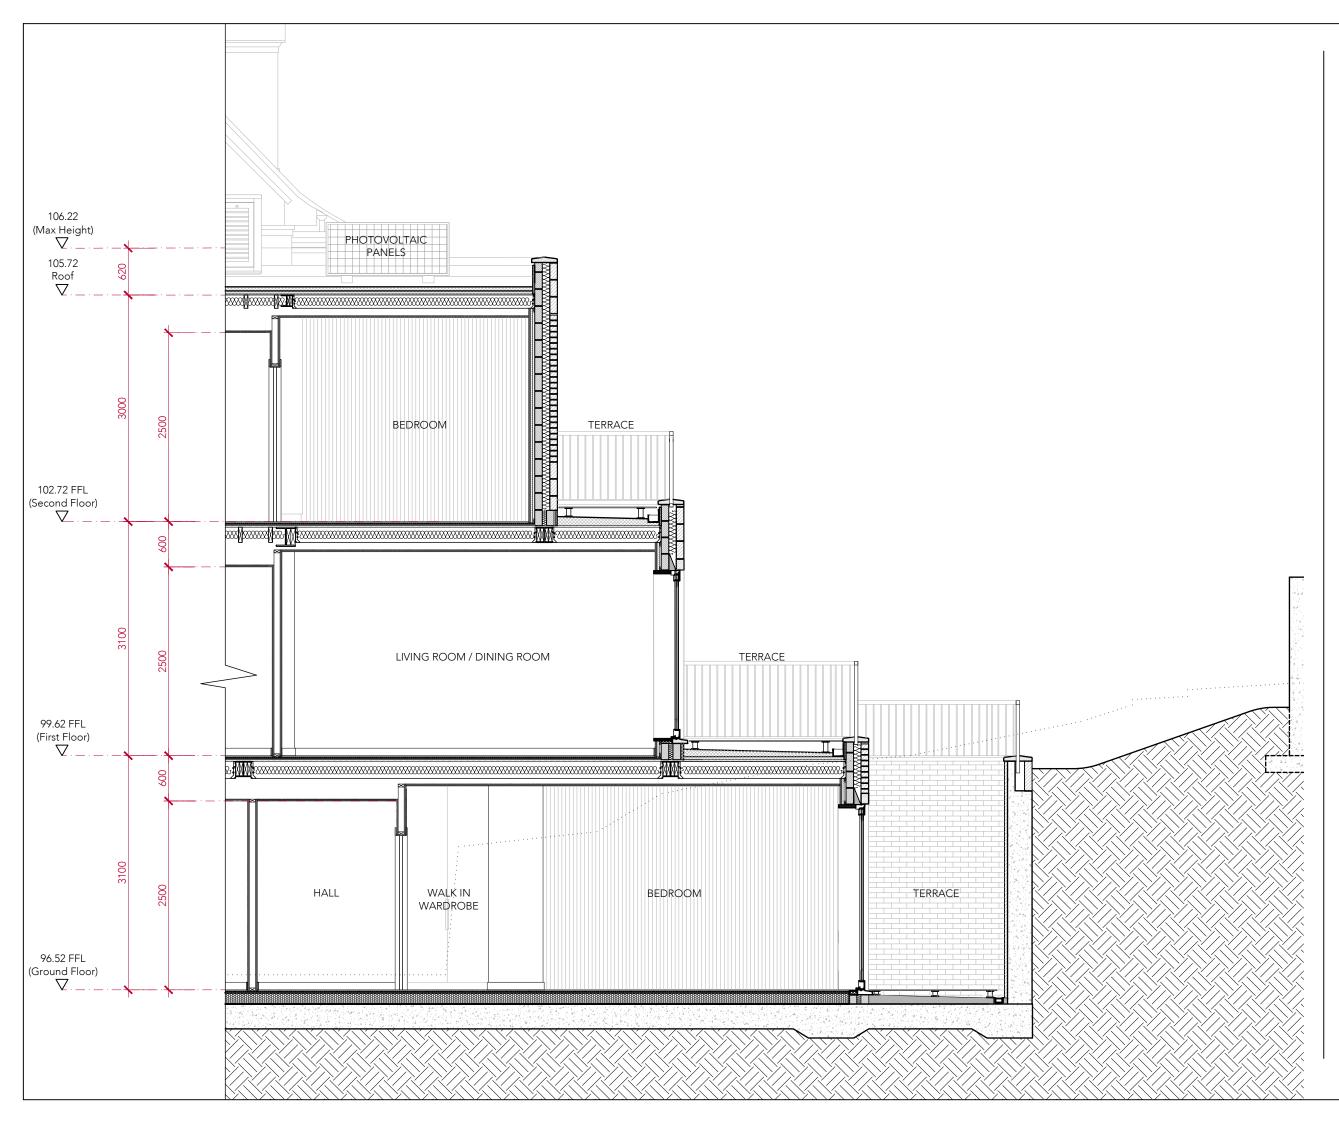

## 

| _                                                                                                            |                                   |            |       |       |  |
|--------------------------------------------------------------------------------------------------------------|-----------------------------------|------------|-------|-------|--|
| 91A - 91B HEATH STREET<br>L O N D O N N W 3 6 S S<br>T e I 0 2 0 7 6 3 6 3 8 3 8<br>INFO WWW.TG-STUDIO.CO.UK |                                   |            |       |       |  |
| Project                                                                                                      | 26B NETHERHALL GARDENS<br>NW3 5TL |            |       |       |  |
| Date                                                                                                         | 30.11.2023                        | Scale @ A3 | 1:50  |       |  |
| Drawing                                                                                                      | PROPOSED SECTION<br>A-A (REAR)    |            |       |       |  |
| Job No. Drawn by                                                                                             | RV                                | Checked by | TG    |       |  |
| Job No.                                                                                                      | 263                               | Dwg No.    | A-351 | - Rev |  |
| _                                                                                                            |                                   |            |       |       |  |