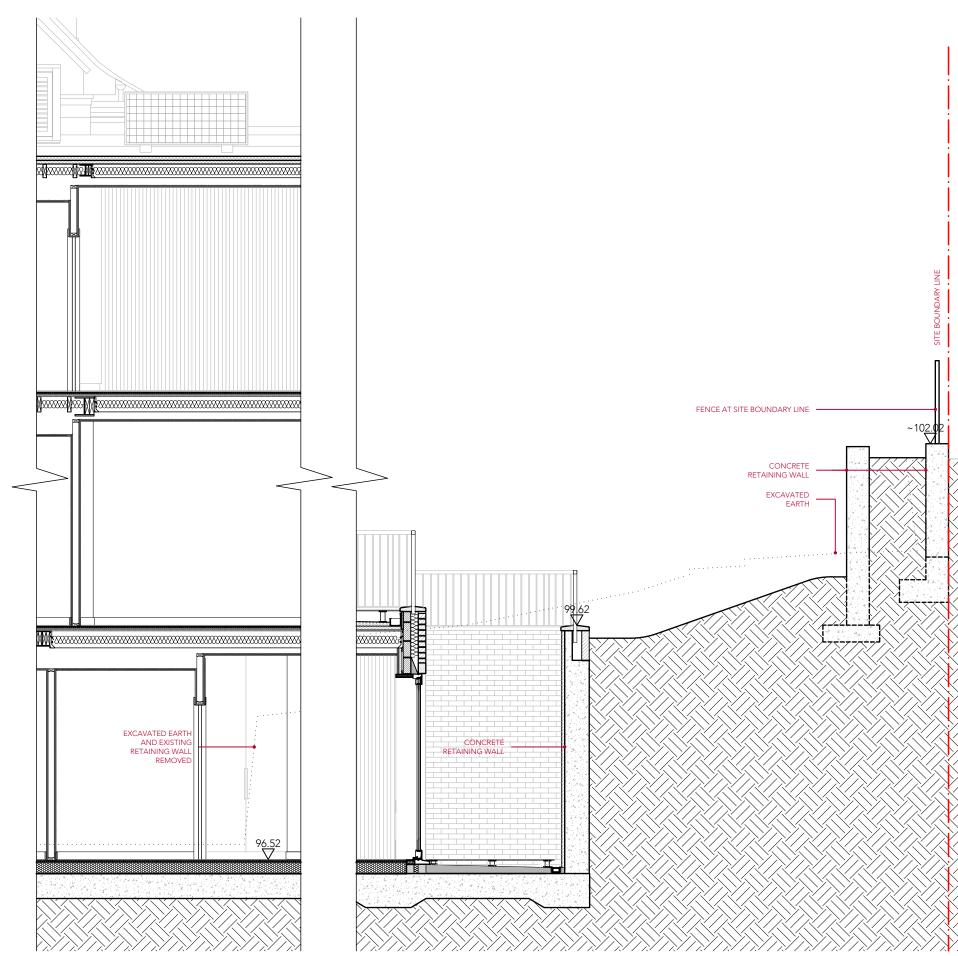

| 91A - 91B HEATH STREET<br>L O N D O N N W 3 6 S S<br>T e I 0 2 0 7 6 3 6 3 8 3 8 |                                               |            |         |           |  |
|----------------------------------------------------------------------------------|-----------------------------------------------|------------|---------|-----------|--|
| ΙN                                                                               | FO WWW.TO                                     | 6 - S      | TUDIO.C | : O . U K |  |
| Project                                                                          | 26B NETHERHALL GARDENS<br>NW3 5TL             |            |         |           |  |
| Date                                                                             | 23.01.2024                                    | Scale @ A3 | 1:50    |           |  |
| Drawn by Drawing                                                                 | PROPOSED EARTHWORKS<br>SECTION A-A<br>(FRONT) |            |         |           |  |
| Drawn by                                                                         | RV                                            | Checked by | TG      |           |  |
| Job No.                                                                          | 263                                           | Dwg No.    | A-353   | - Rev     |  |