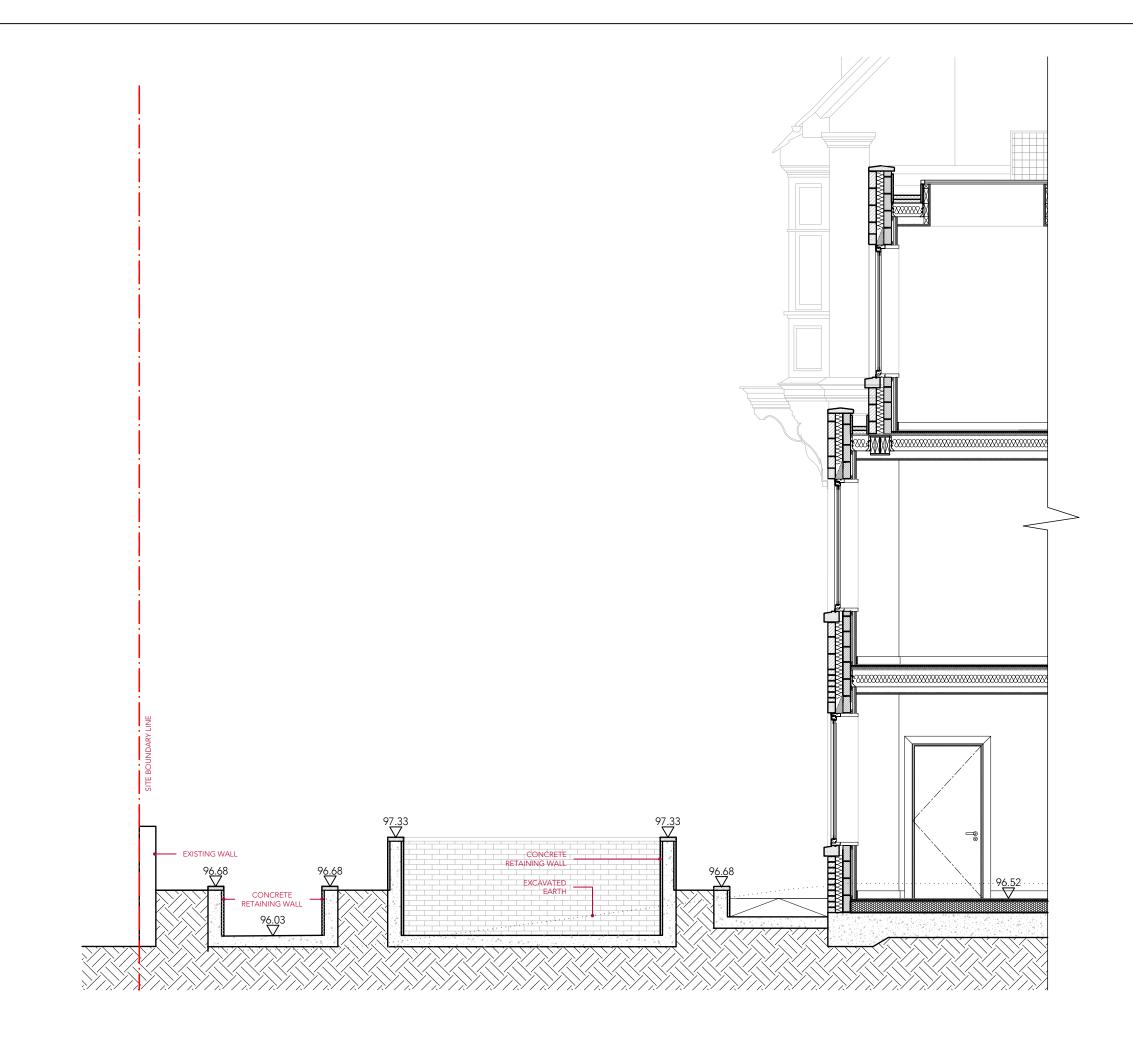

| 91A - 91B HEATH STREET<br>L O N D O N N W 3 6 S S<br>T e I 0 2 0 7 6 3 6 3 8 3 8 |                                               |            |         |           |  |
|----------------------------------------------------------------------------------|-----------------------------------------------|------------|---------|-----------|--|
| ΙN                                                                               | FO WWW.TO                                     | 6 - S      | TUDIO.C | : O . U K |  |
| Project                                                                          | 26B NETHERHALL GARDENS<br>NW3 5TL             |            |         |           |  |
| Date                                                                             | 23.01.2024                                    | Scale @ A3 | 1:50    |           |  |
| Drawn by Drawing                                                                 | PROPOSED EARTHWORKS<br>SECTION A-A<br>(FRONT) |            |         |           |  |
| Drawn by                                                                         | RV                                            | Checked by | TG      |           |  |
| Job No.                                                                          | 263                                           | Dwg No.    | A-353   | - Rev     |  |