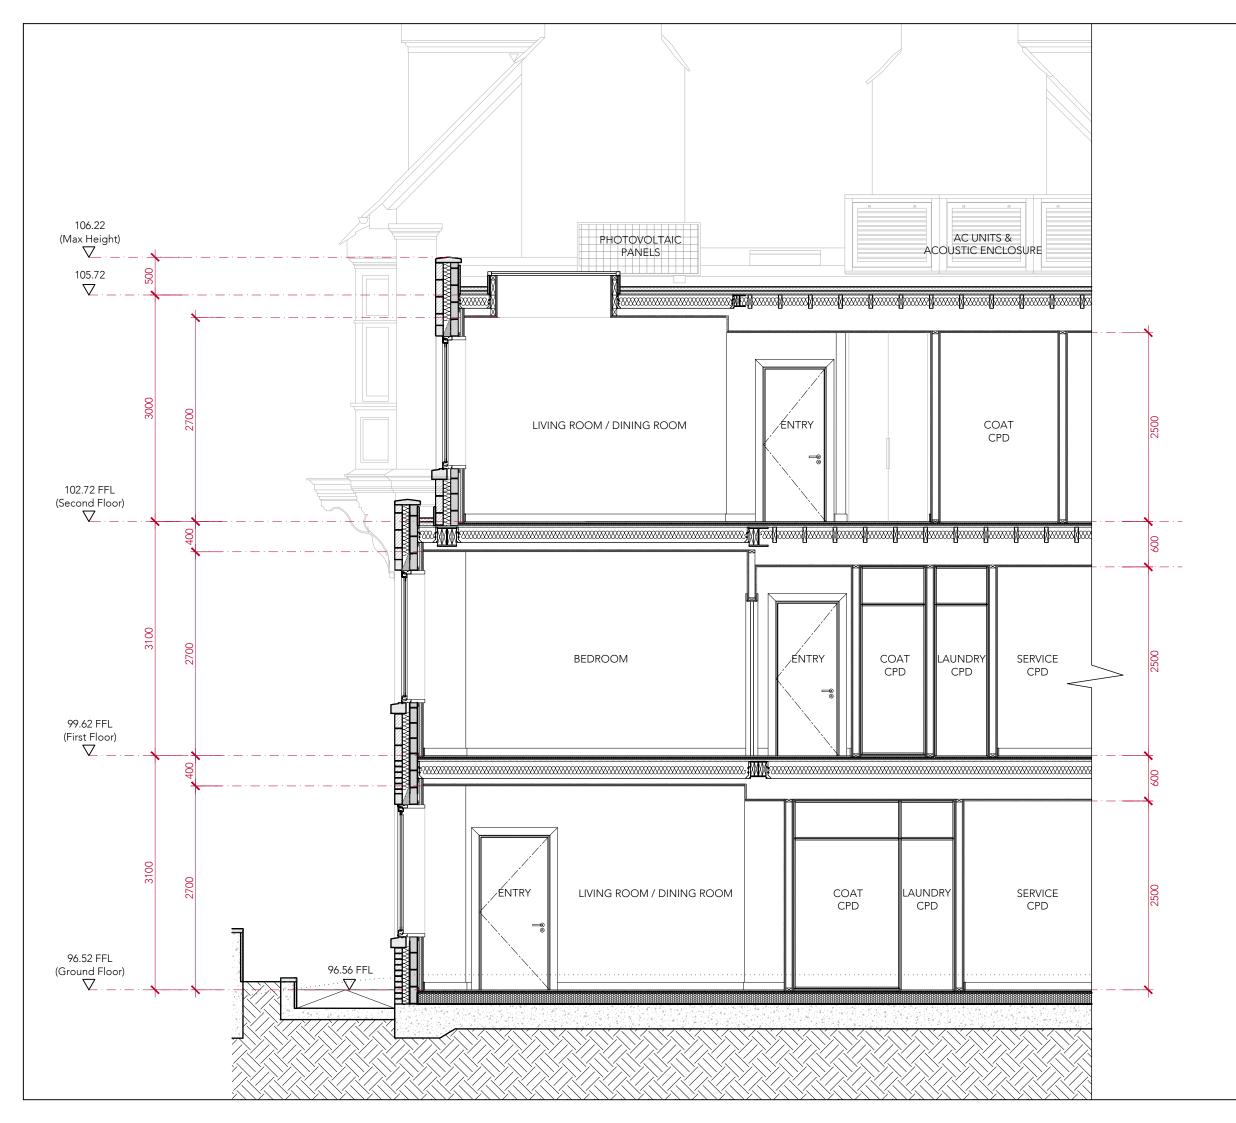

## 

| _                                                                                   |                                 |            |          |       |
|-------------------------------------------------------------------------------------|---------------------------------|------------|----------|-------|
| 91A - 91B HEATH STREET<br>LONDONNW36SS<br>Tel02076363838<br>INFOWWW.TG-STUDIO.CO.UK |                                 |            |          |       |
| Project                                                                             | 26B NETHER<br>NW3 5TL           | RHA        | ALL GARE | DENS  |
| Date                                                                                | 17.11.2023                      | Scale @ A3 | 1:50     |       |
| Drawing                                                                             | PROPOSED SECTION<br>A-A (FRONT) |            |          |       |
| Drawn by Drawing                                                                    | RV                              | Checked by | TG       |       |
| Job No.                                                                             | 263                             | Dwg No.    | A-350    | - Rev |