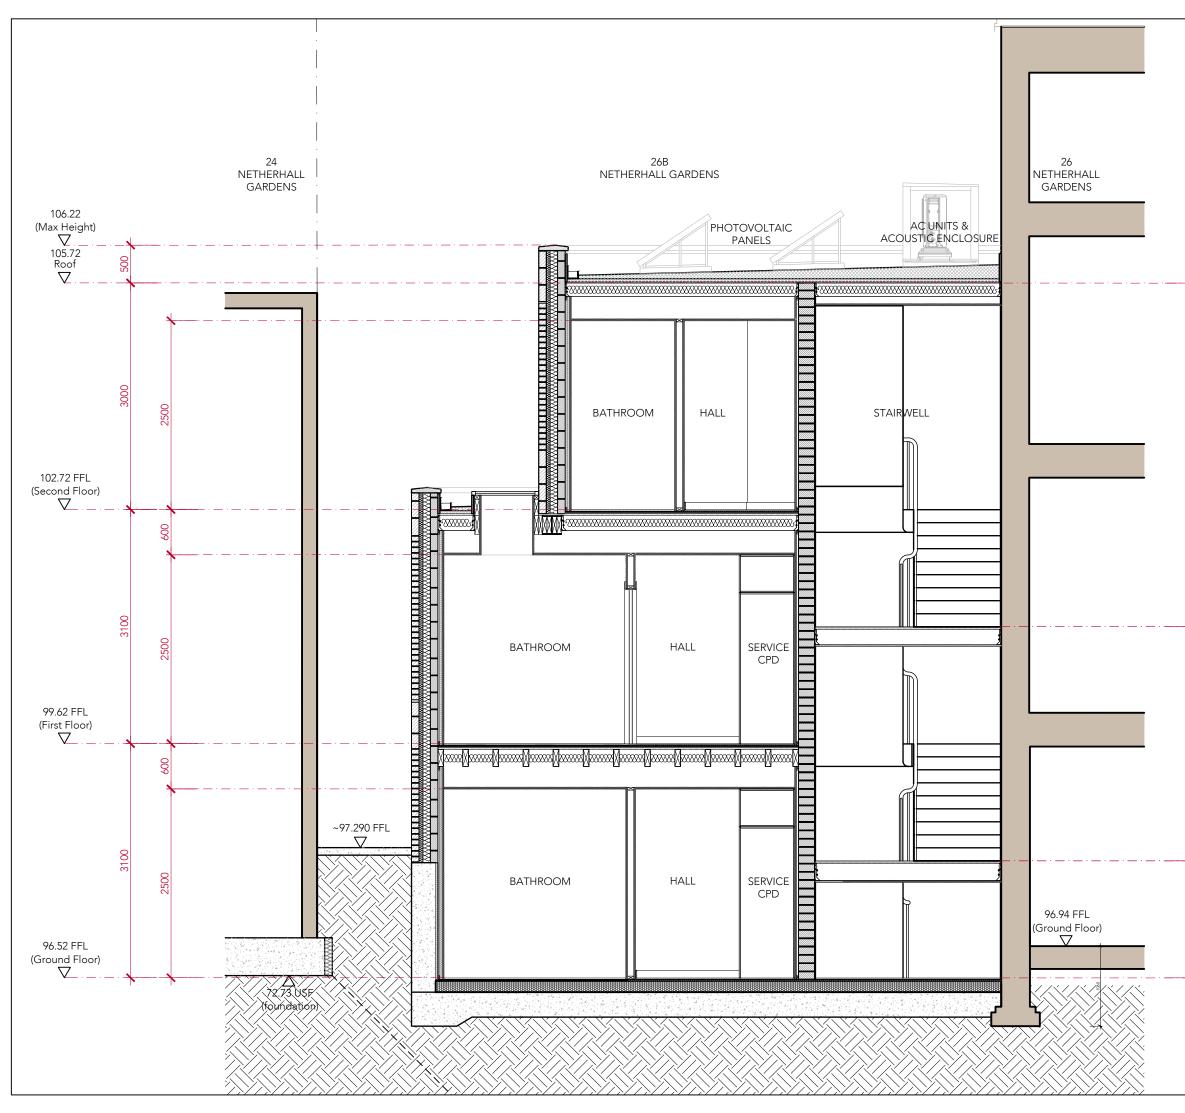

## 

| _                                                                                   |                                 |            |          |       |
|-------------------------------------------------------------------------------------|---------------------------------|------------|----------|-------|
| 91A - 91B HEATH STREET<br>LONDONNW36SS<br>Tel02076363838<br>INFOWWW.TG-STUDIO.CO.UK |                                 |            |          |       |
| Project                                                                             | 26B NETHER<br>NW3 5TL           | RHA        | ALL GARE | DENS  |
| Date                                                                                | 17.11.2023                      | Scale @ A3 | 1:50     |       |
| Drawing                                                                             | PROPOSED SECTION<br>A-A (FRONT) |            |          |       |
| Drawn by Drawing                                                                    | RV                              | Checked by | TG       |       |
| Job No.                                                                             | 263                             | Dwg No.    | A-350    | - Rev |