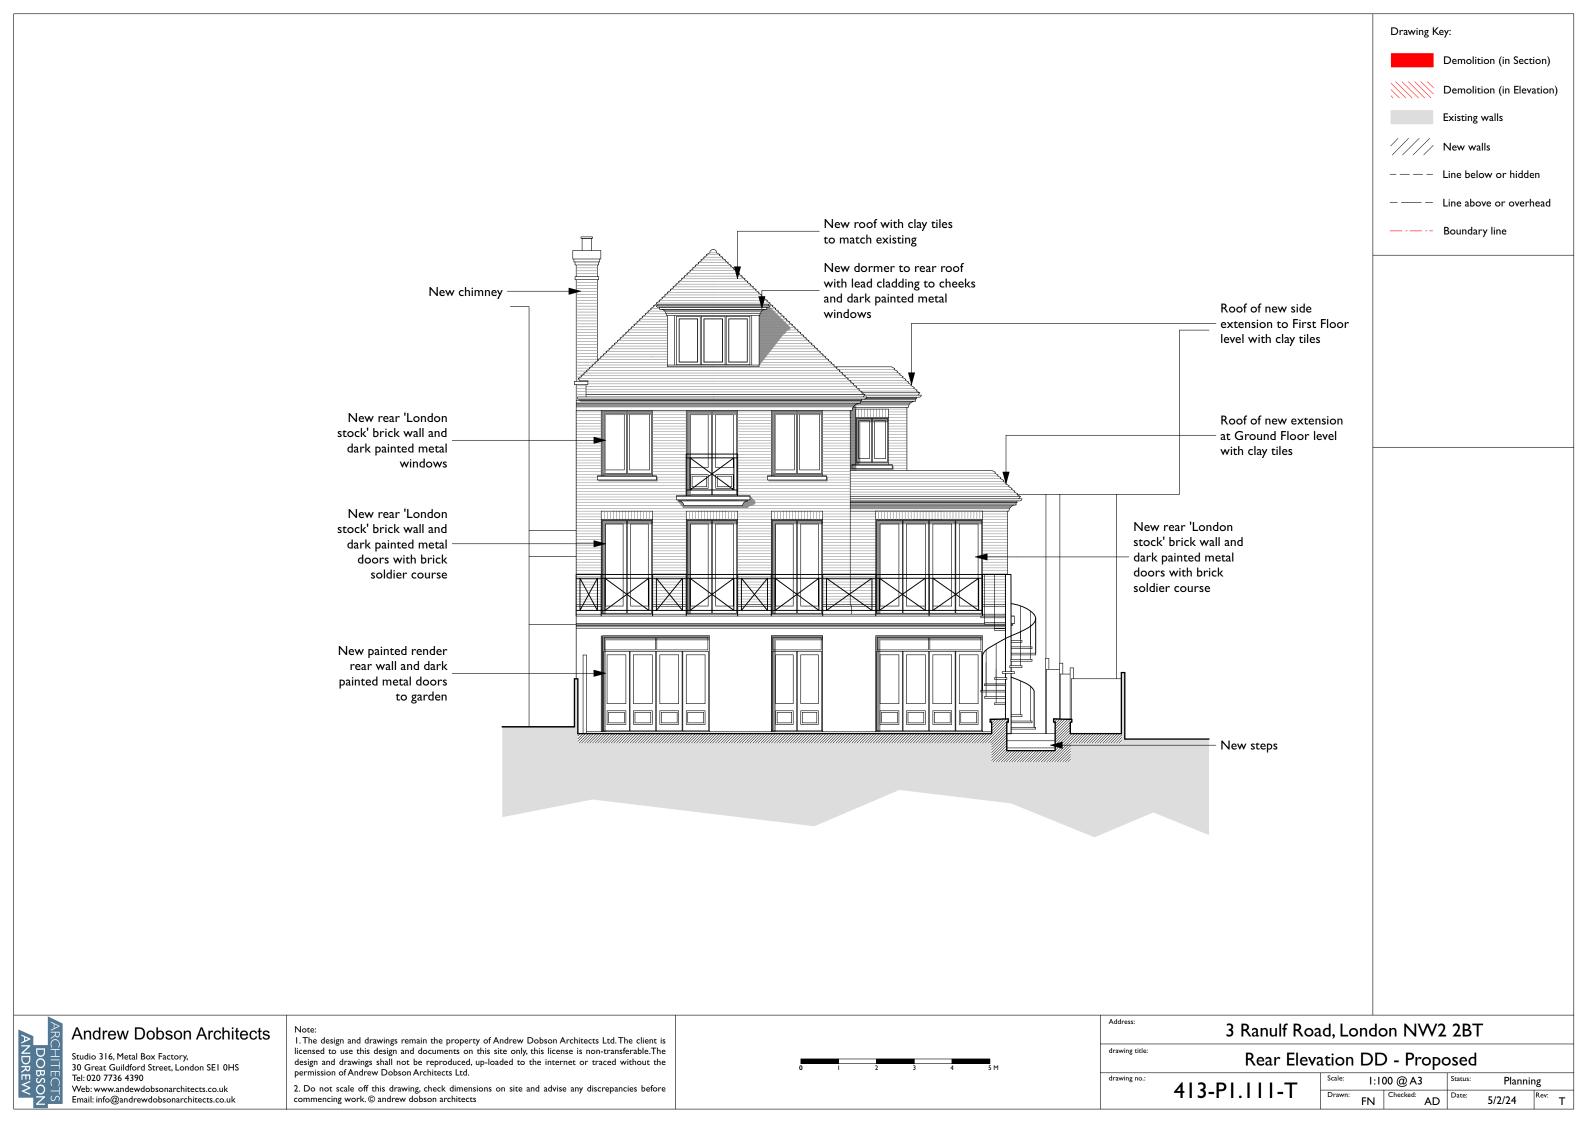

## **Andrew Dobson Architects**

Studio 316, Metal Box Factory, 30 Great Guildford Street, London SEI 0HS Tel: 020 7736 4390

Web: www.andewdobsonarchitects.co.uk Email: info@andrewdobsonarchitects.co.uk

1. The design and drawings remain the property of Andrew Dobson Architects Ltd. The client is licensed to use this design and documents on this site only, this license is non-transferable. The design and drawings shall not be reproduced, up-loaded to the internet or traced without the permission of Andrew Dobson Architects Ltd.

2. Do not scale off this drawing, check dimensions on site and advise any discrepancies before commencing work. © andrew dobson architects

| Address: | 3 | Ranulf Ro | oad, L | ondon | NW2 | 2BT |
|----------|---|-----------|--------|-------|-----|-----|
|          |   |           |        |       |     |     |

Drawing Key:

Demolition (in Section)

Demolition (in Elevation)

Existing walls

---- Line below or hidden

— — Line above or overhead

Boundary line

/// New walls