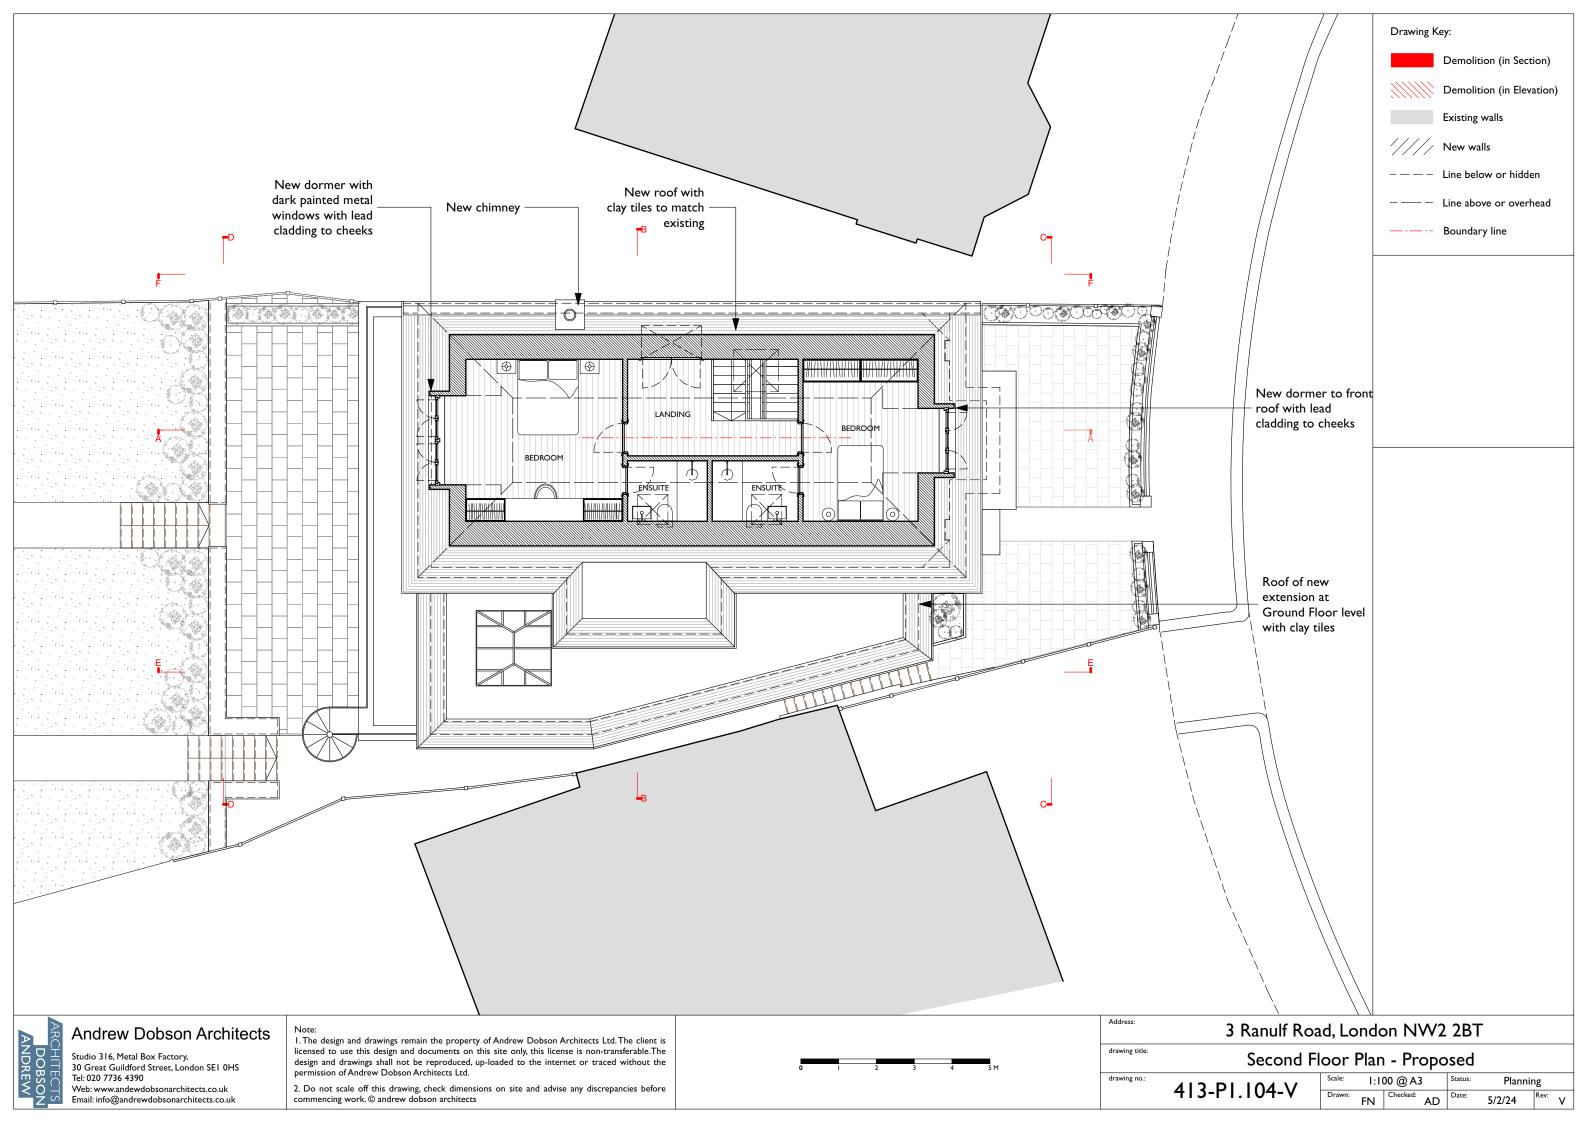

## **Andrew Dobson Architects**

Studio 316, Metal Box Factory, 30 Great Guildford Street, London SEI 0HS Tel: 020 7736 4390

Web: www.andewdobsonarchitects.co.uk Email: info@andrewdobsonarchitects.co.uk

1. The design and drawings remain the property of Andrew Dobson Architects Ltd. The client is licensed to use this design and documents on this site only, this license is non-transferable. The design and drawings shall not be reproduced, up-loaded to the internet or traced without the permission of Andrew Dobson Architects Ltd.

2. Do not scale off this drawing, check dimensions on site and advise any discrepancies before commencing work. © andrew dobson architects

| Address: | 3 | Ranulf Ro | oad, L | ondon | NW2 | 2BT |
|----------|---|-----------|--------|-------|-----|-----|
|          |   |           |        |       |     |     |

Drawing Key:

Demolition (in Section)

Demolition (in Elevation)

Existing walls

---- Line below or hidden

— — Line above or overhead

Boundary line

/// New walls