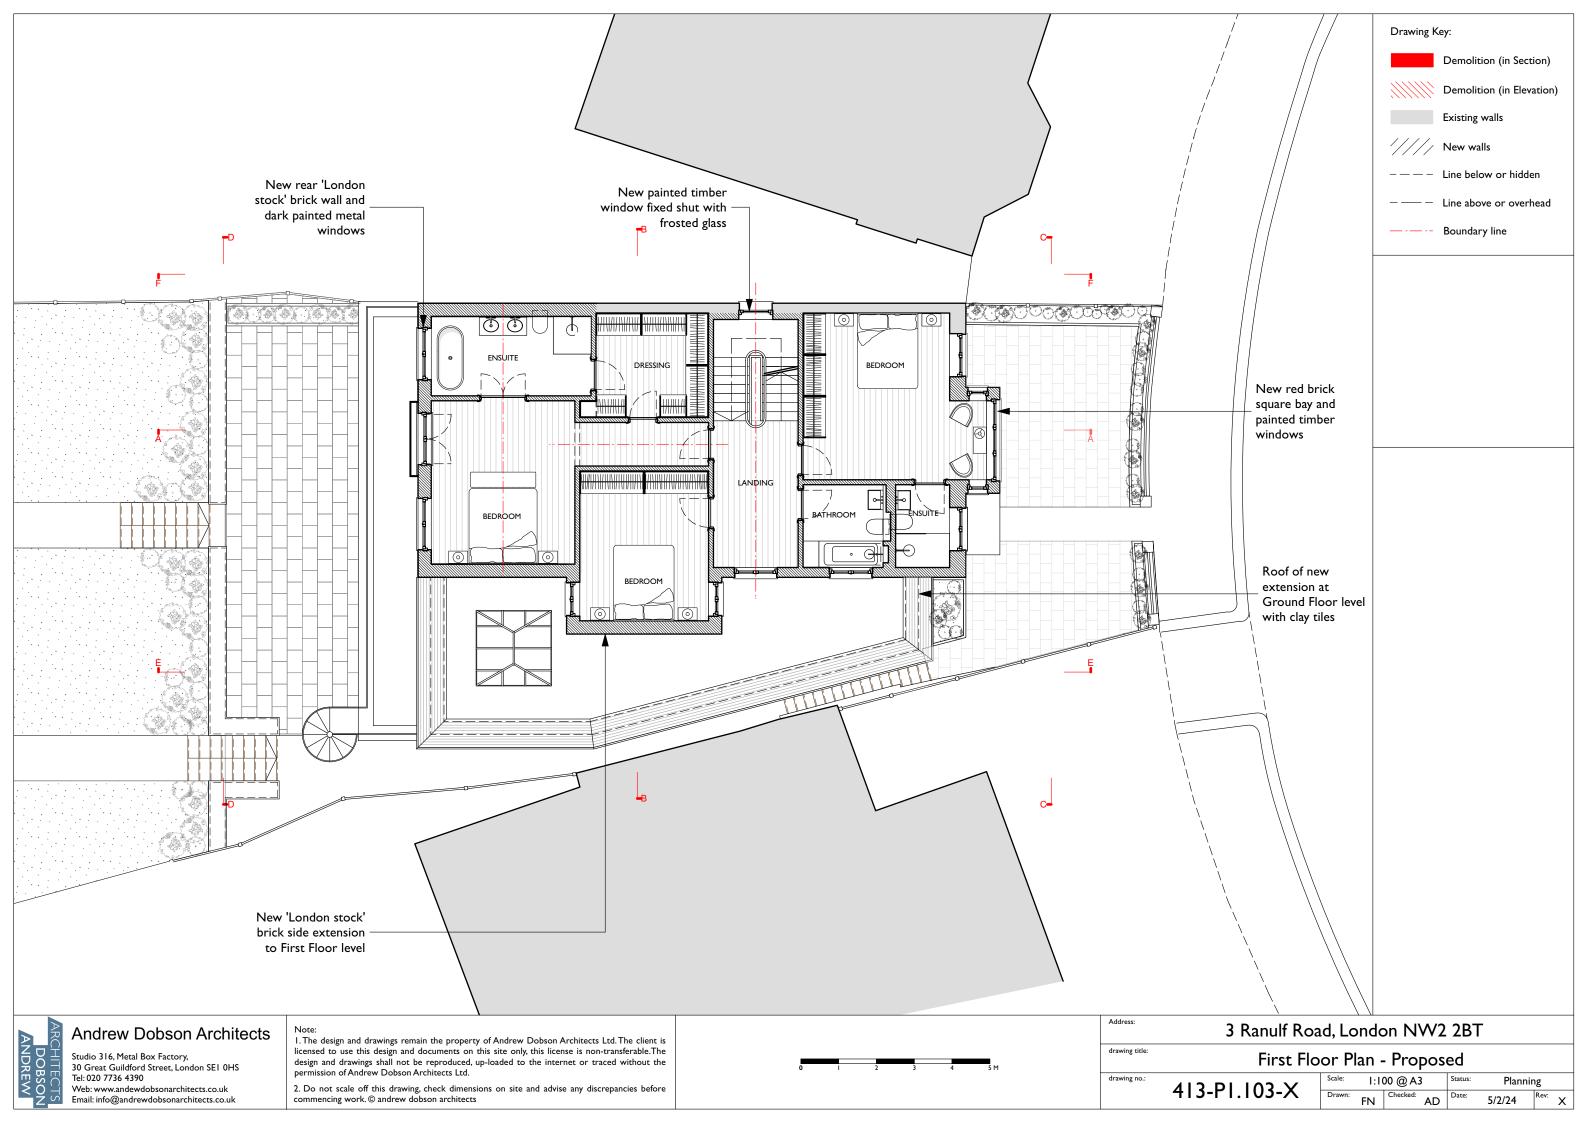

## **Andrew Dobson Architects**

Studio 316, Metal Box Factory, 30 Great Guildford Street, London SEI 0HS Tel: 020 7736 4390

Web: www.andewdobsonarchitects.co.uk Email: info@andrewdobsonarchitects.co.uk

1. The design and drawings remain the property of Andrew Dobson Architects Ltd. The client is licensed to use this design and documents on this site only, this license is non-transferable. The design and drawings shall not be reproduced, up-loaded to the internet or traced without the permission of Andrew Dobson Architects Ltd.

2. Do not scale off this drawing, check dimensions on site and advise any discrepancies before commencing work. © andrew dobson architects

| Address: | 3 | Ranulf Ro | oad, L | ondon | NW2 | 2BT |
|----------|---|-----------|--------|-------|-----|-----|
|          |   |           |        |       |     |     |

Drawing Key:

Demolition (in Section)

Demolition (in Elevation)

Existing walls

---- Line below or hidden

— — Line above or overhead

Boundary line

/// New walls