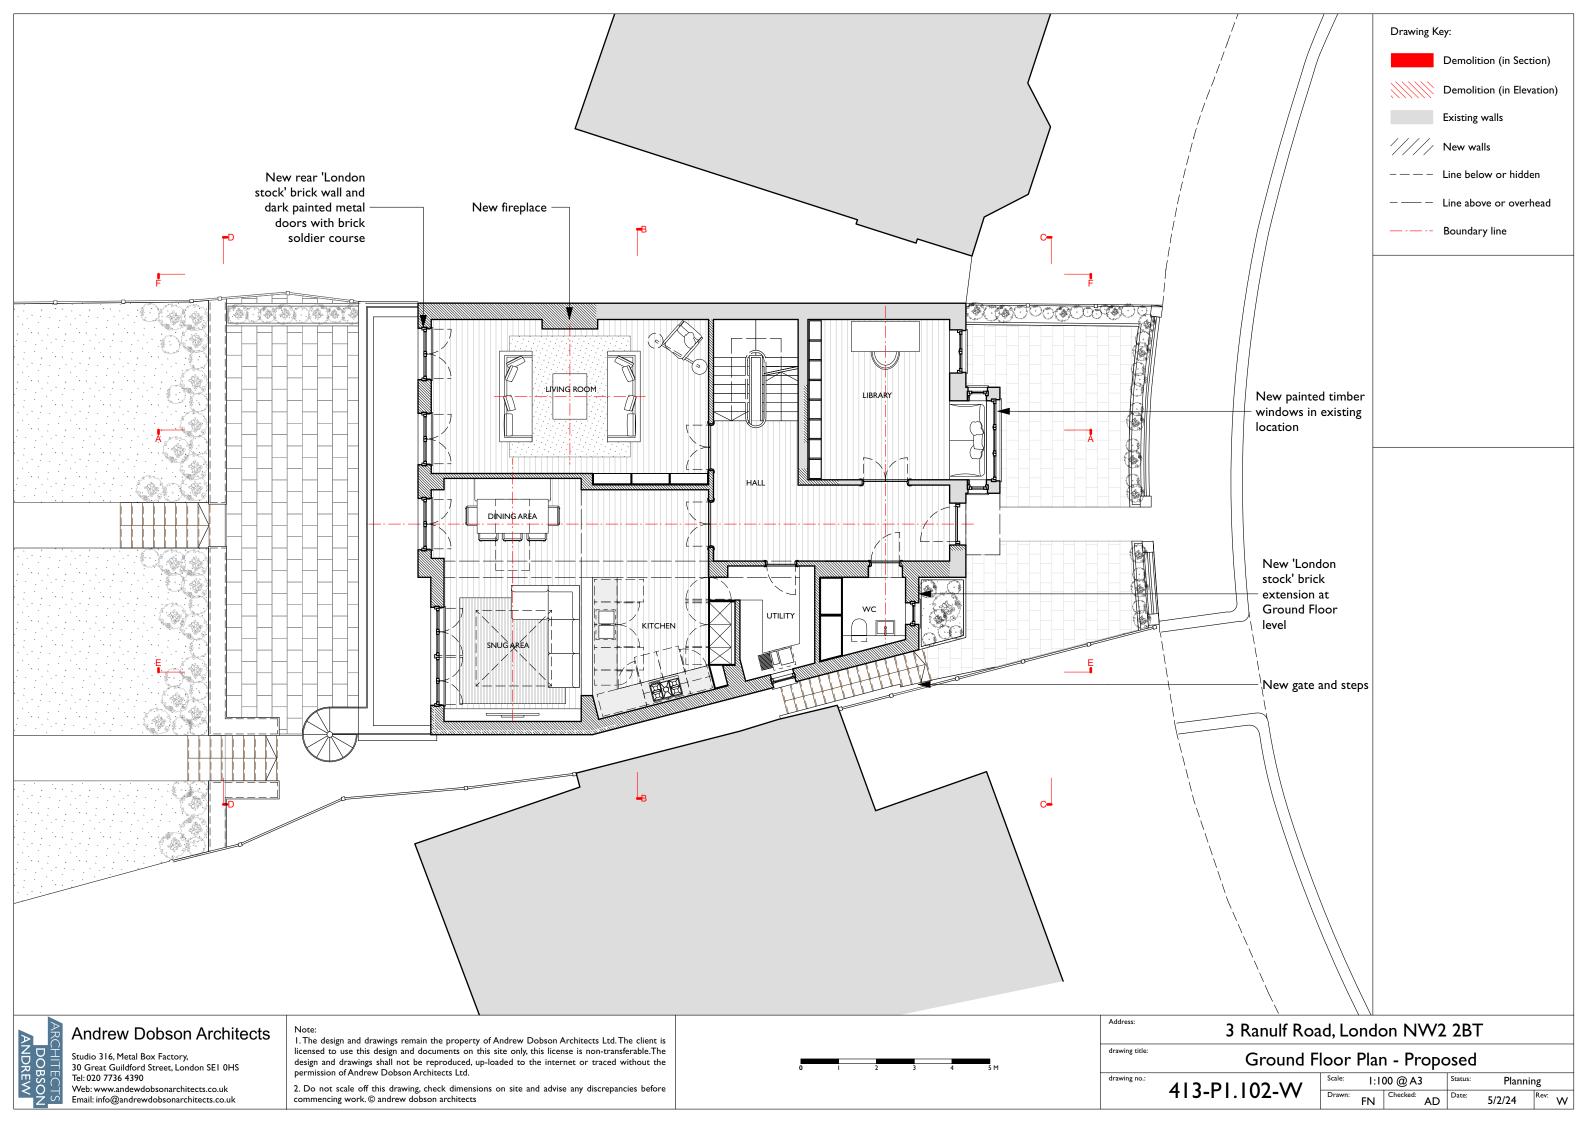

## **Andrew Dobson Architects**

Studio 316, Metal Box Factory, 30 Great Guildford Street, London SEI 0HS Tel: 020 7736 4390

Web: www.andewdobsonarchitects.co.uk Email: info@andrewdobsonarchitects.co.uk

1. The design and drawings remain the property of Andrew Dobson Architects Ltd. The client is licensed to use this design and documents on this site only, this license is non-transferable. The design and drawings shall not be reproduced, up-loaded to the internet or traced without the permission of Andrew Dobson Architects Ltd.

2. Do not scale off this drawing, check dimensions on site and advise any discrepancies before commencing work. © andrew dobson architects

| Address: | 3 | Ranulf Ro | oad, L | ondon | NW2 | 2BT |
|----------|---|-----------|--------|-------|-----|-----|
|          |   |           |        |       |     |     |

Drawing Key:

Demolition (in Section)

Demolition (in Elevation)

Existing walls

---- Line below or hidden

— — Line above or overhead

Boundary line

/// New walls