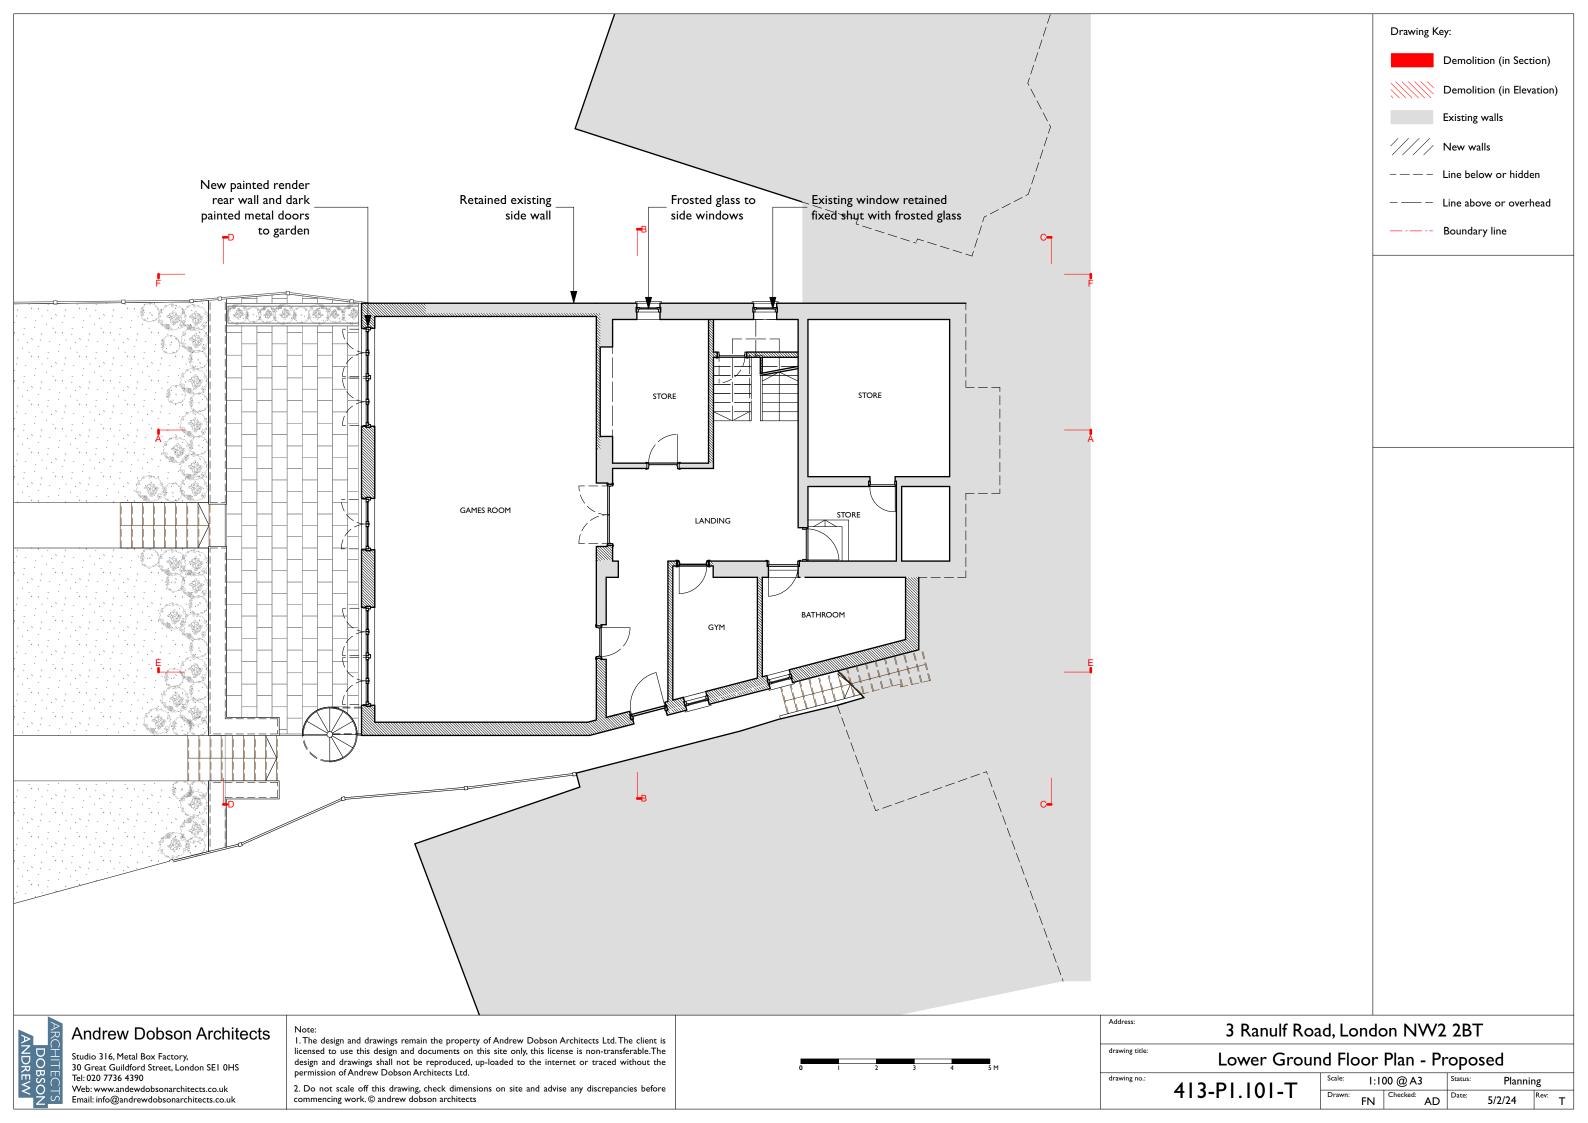

## **Andrew Dobson Architects**

Studio 316, Metal Box Factory, 30 Great Guildford Street, London SEI 0HS Tel: 020 7736 4390

Web: www.andewdobsonarchitects.co.uk Email: info@andrewdobsonarchitects.co.uk

1. The design and drawings remain the property of Andrew Dobson Architects Ltd. The client is licensed to use this design and documents on this site only, this license is non-transferable. The design and drawings shall not be reproduced, up-loaded to the internet or traced without the permission of Andrew Dobson Architects Ltd.

2. Do not scale off this drawing, check dimensions on site and advise any discrepancies before commencing work. © andrew dobson architects

| Address: | 3 | Ranulf Ro | oad, L | ondon | NW2 | 2BT |
|----------|---|-----------|--------|-------|-----|-----|
|          |   |           |        |       |     |     |

Drawing Key:

Demolition (in Section)

Demolition (in Elevation)

Existing walls

---- Line below or hidden

— — Line above or overhead

Boundary line

/// New walls