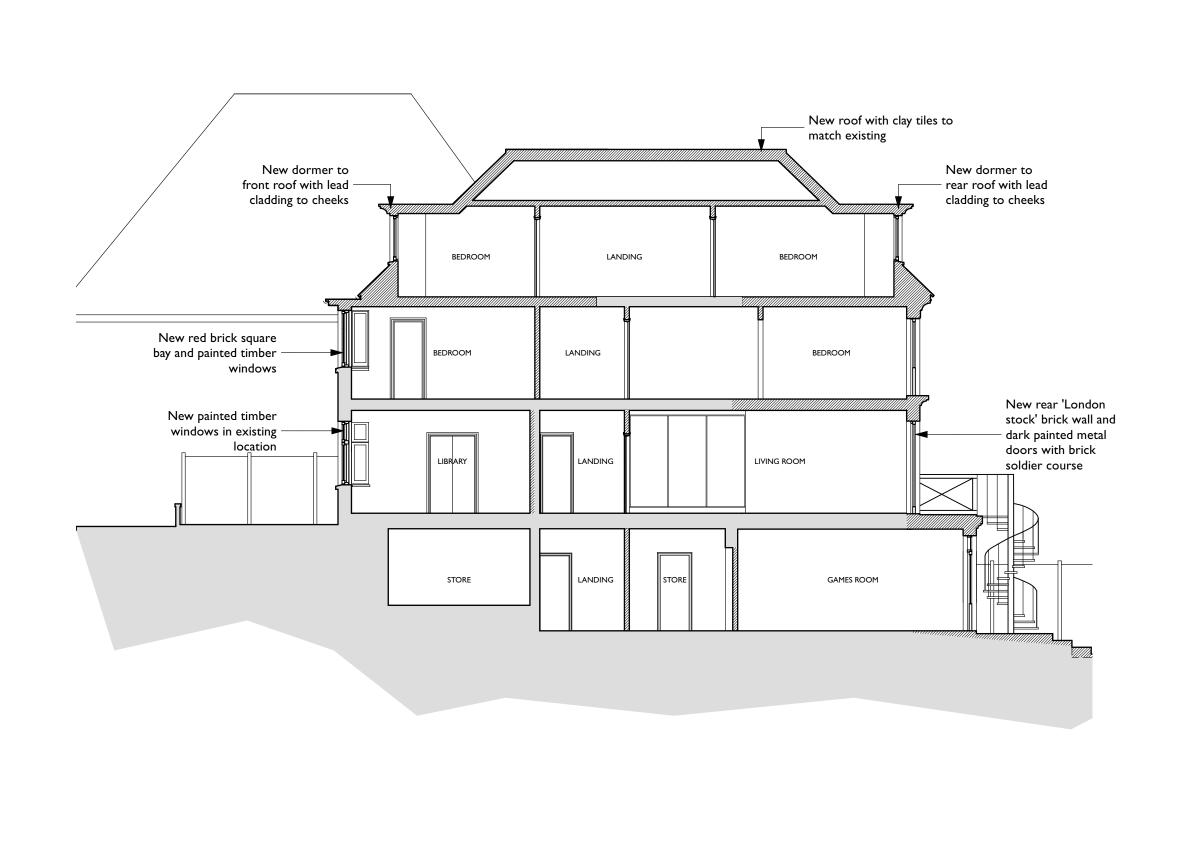

drawing title: Section AA - Proposed 413-P1.107-Q

| Scale: | 1:10 | 00 @ A3  | Status: | Plannir | nning  |     |
|--------|------|----------|---------|---------|--------|-----|
| Drawn: | FN   | Checked: | ΔD      | Date:   | 5/2/24 | Rev |