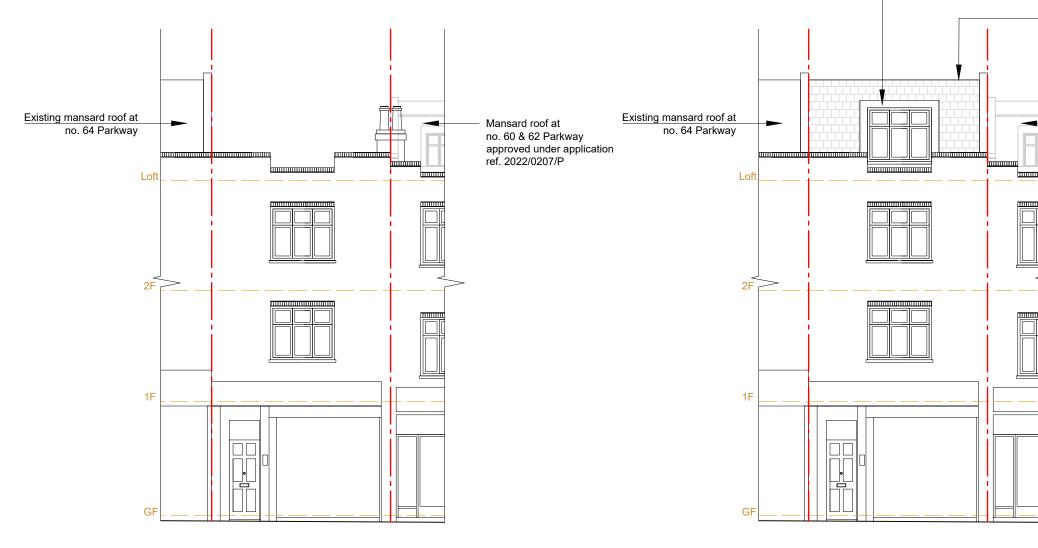

## Proposed lead dormer

Proposed Mansard roof extension

Mansard roof at no. 60 & 62 Parkway approved under application ref. 2022/0207/P