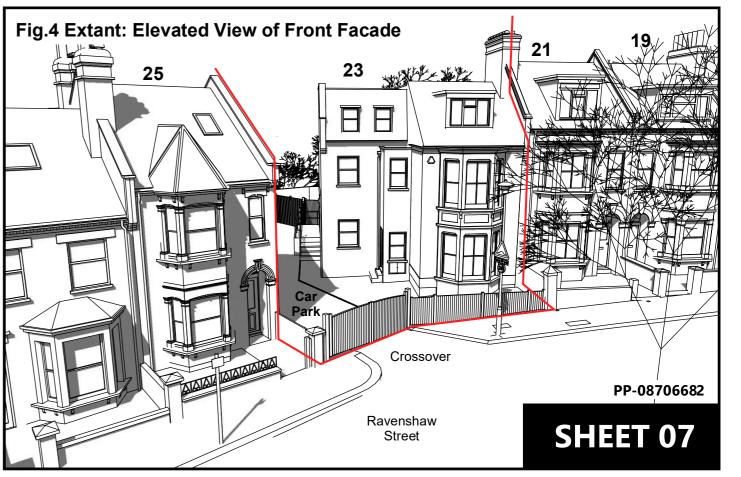

## Floor Plans of Extant Flats 23A and 23B DRAWINGS FOR PLANNING ONLY. Copyright C S Taylor 2020. No implied licence exists. This drawing should not be used to calculate areas for the purpose of valuation. All dimensions to be checked on site by the contractor and such dimensions to be their responsibility. Do not scale drawings. This drawing is to be read in conjunction with all other contract documents and specifications and all other consultants' drawings. All levels and dimensions should be checked on site. All work must comply with relevant British Standards and Building Regulation requirements. Drawing errors and omissions must be reported to the designer. KITCHEN ROOF SELOW No 23 No 21 **Ground Floor First Floor Second Floor** No 23 No 21 No 23 **REDEVELOPMENT** OF SITE AT: 23 RAVENSHAW ST **LONDON NW6 1NP** Crossover NOW PP-1031129718-10-2021 APPLICANT: 23A 2 BED 69.7 m<sup>2</sup> **C S TAYLOR** Planning Reference: 23B 3 BED 94.5 m<sup>2</sup> SCHEDULE OF ACCOMMODATION PP-08706682 CONTACT: MR C S TAYLOR, 23A RAVENSHAW 23A: 2 Bed Ground Floor Flat 69.7m<sup>2</sup> STREET, LONDON NW6 1NP | TEL: 07739108695 23B: 3 Bed Maisonette 94.5m<sup>2</sup> EMAIL: chris.stuart.taylor@gmail.com 98.3m<sup>2</sup> Permeable Garden Area Revised: June 28, 2020 34.4m<sup>2</sup> Semi Permeable Garden Paving 265.1m<sup>2</sup> Hard Standing **SHEET 03** 1:100 @ A3 **Meters** Total Site Area: 484.1m<sup>2</sup> Approx.