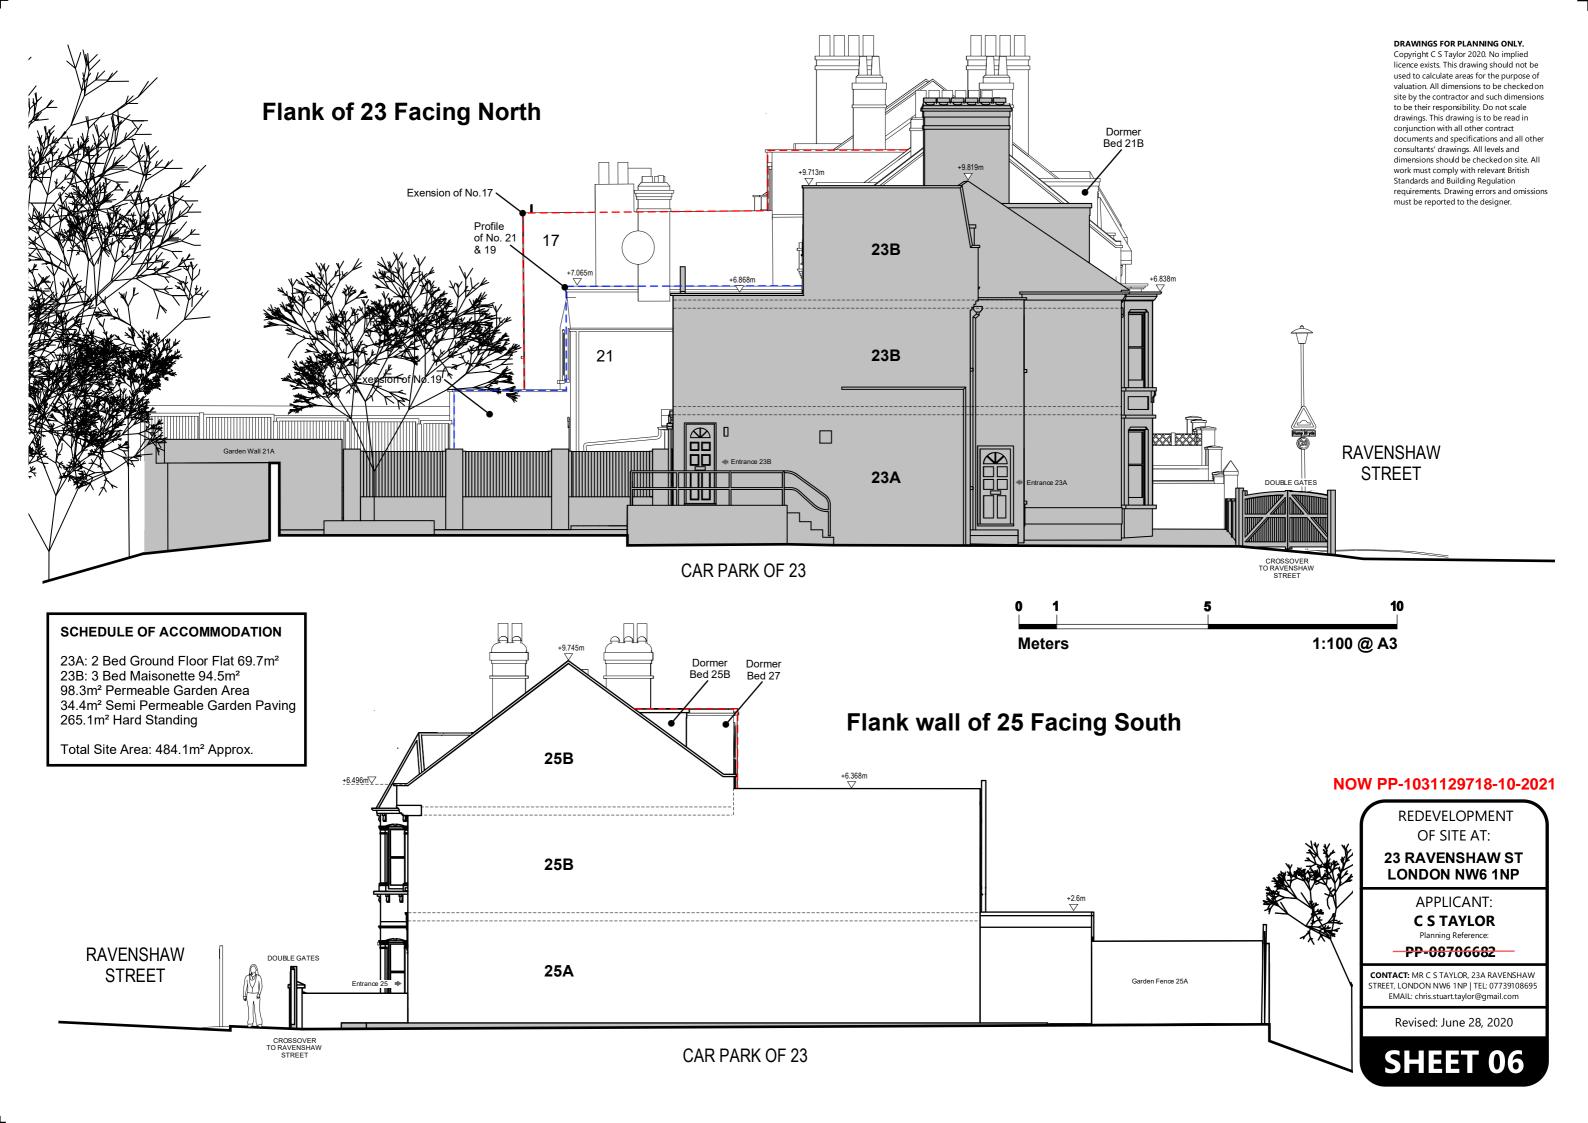

## Floor Plans of Extant Flats 23A and 23B DRAWINGS FOR PLANNING ONLY. Copyright C S Taylor 2020. No implied licence exists. This drawing should not be used to calculate areas for the purpose of valuation. All dimensions to be checked on site by the contractor and such dimensions to be their responsibility. Do not scale drawings. This drawing is to be read in conjunction with all other contract documents and specifications and all other consultants' drawings. All levels and dimensions should be checked on site. All work must comply with relevant British Standards and Building Regulation requirements. Drawing errors and omissions must be reported to the designer. KITCHEN ROOF SELOW No 23 No 21 **Ground Floor First Floor Second Floor** No 23 No 21 No 23 **REDEVELOPMENT** OF SITE AT: 23 RAVENSHAW ST **LONDON NW6 1NP** Crossover NOW PP-1031129718-10-2021 APPLICANT: 23A 2 BED 69.7 m<sup>2</sup> **C S TAYLOR** Planning Reference: 23B 3 BED 94.5 m<sup>2</sup> SCHEDULE OF ACCOMMODATION PP-08706682 CONTACT: MR C S TAYLOR, 23A RAVENSHAW 23A: 2 Bed Ground Floor Flat 69.7m<sup>2</sup> STREET, LONDON NW6 1NP | TEL: 07739108695 23B: 3 Bed Maisonette 94.5m<sup>2</sup> EMAIL: chris.stuart.taylor@gmail.com 98.3m<sup>2</sup> Permeable Garden Area Revised: June 28, 2020 34.4m<sup>2</sup> Semi Permeable Garden Paving 265.1m<sup>2</sup> Hard Standing **SHEET 03** 1:100 @ A3 **Meters** Total Site Area: 484.1m<sup>2</sup> Approx.