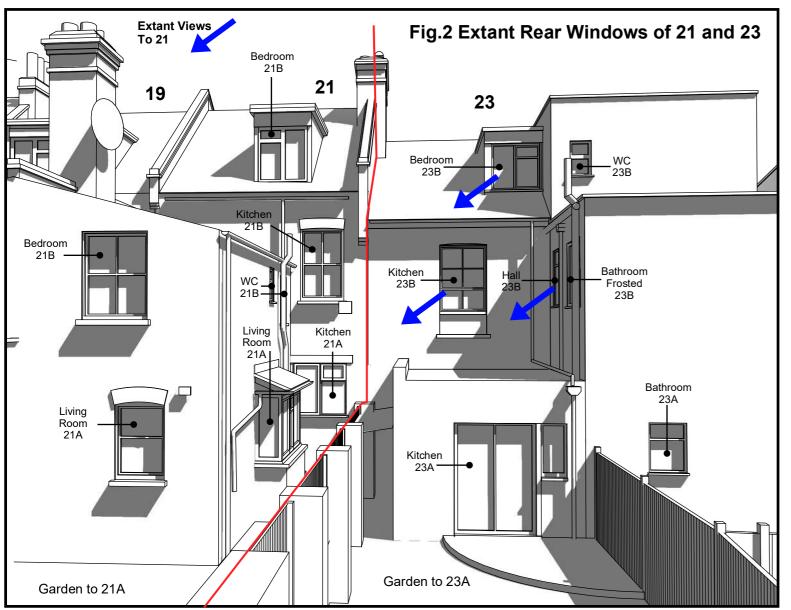

t be reported to the designer. KITCHEN ROOF SELOW No 23 No 21 **Ground Floor First Floor Second Floor** No 23 No 21 No 23 **REDEVELOPMENT** OF SITE AT: 23 RAVENSHAW ST **LONDON NW6 1NP** Crossover NOW PP-1031129718-10-2021 APPLICANT: 23A 2 BED 69.7 m<sup>2</sup> **C S TAYLOR** Planning Reference: 23B 3 BED 94.5 m<sup>2</sup> SCHEDULE OF ACCOMMODATION PP-08706682 CONTACT: MR C S TAYLOR, 23A RAVENSHAW 23A: 2 Bed Ground Floor Flat 69.7m<sup>2</sup> STREET, LONDON NW6 1NP | TEL: 07739108695 23B: 3 Bed Maisonette 94.5m<sup>2</sup> EMAIL: chris.stuart.taylor@gmail.com 98.3m<sup>2</sup> Permeable Garden Area Revised: June 28, 2020 34.4m<sup>2</sup> Semi Permeable Garden Paving 265.1m<sup>2</sup> Hard Standing **SHEET 03** 1:100 @ A3 **Meters** Total Site Area: 484.1m<sup>2</sup> Approx.