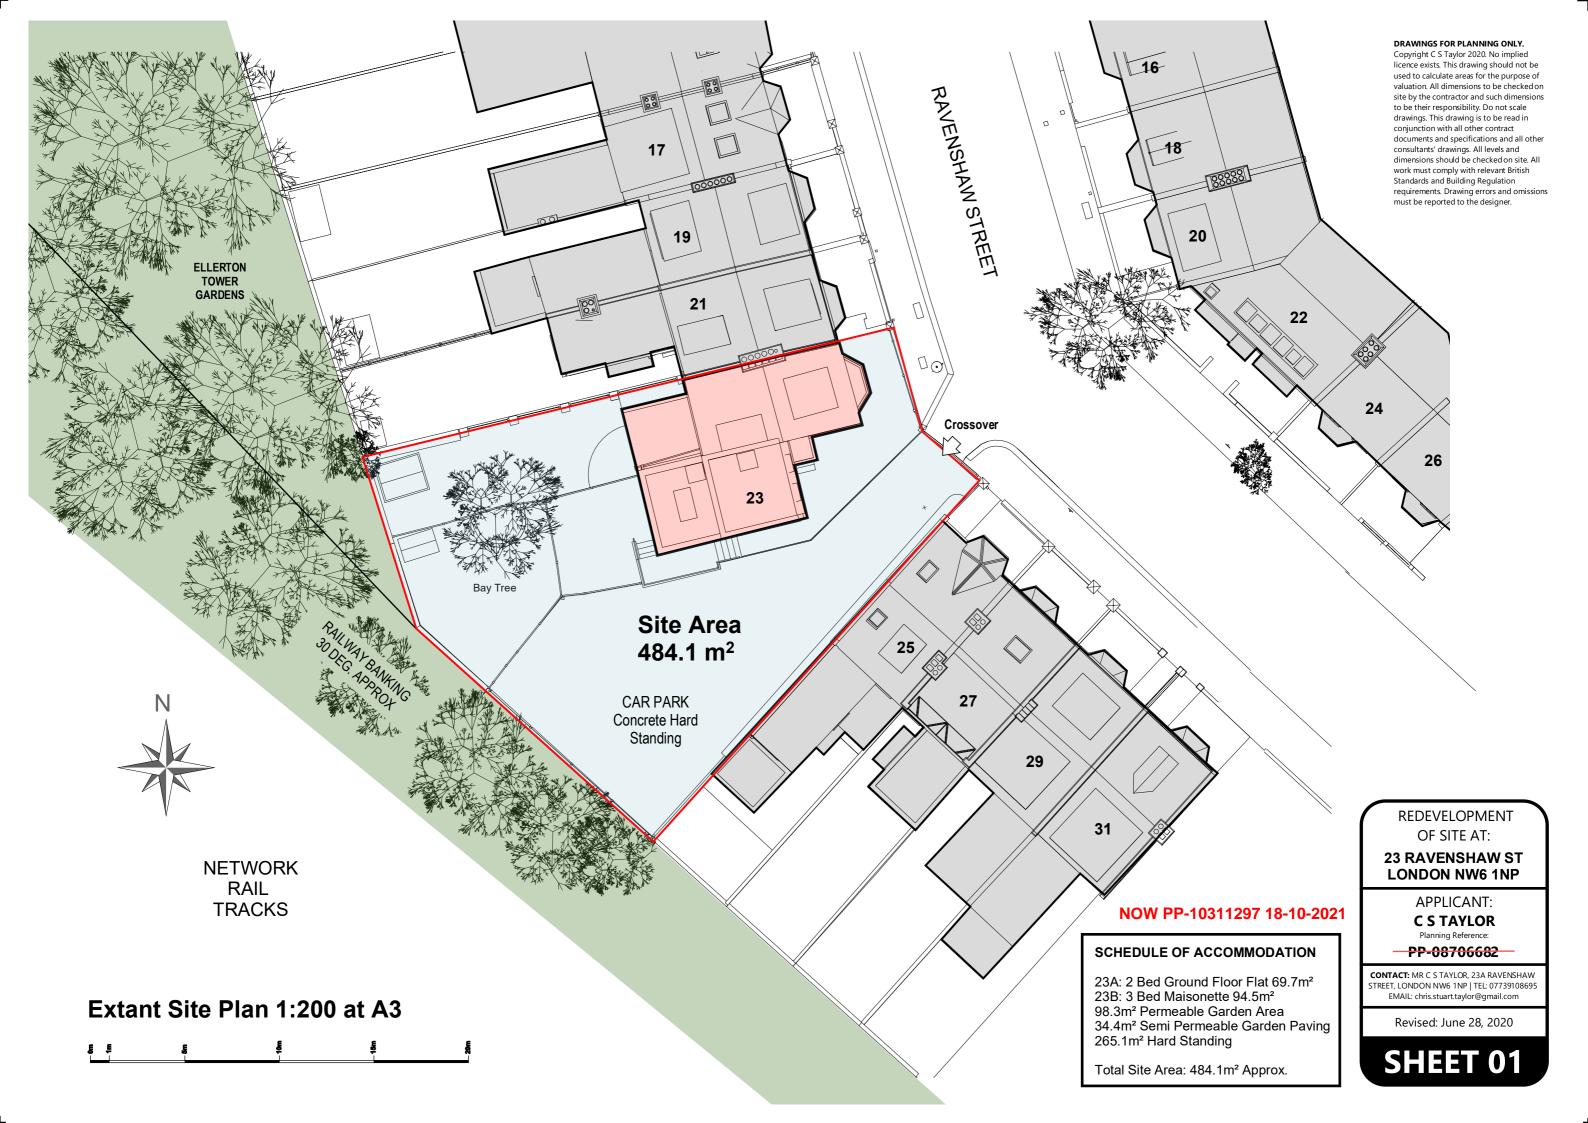

## Floor Plans of Extant Flats 23A and 23B DRAWINGS FOR PLANNING ONLY. Copyright C S Taylor 2020. No implied licence exists. This drawing should not be used to calculate areas for the purpose of valuation. All dimensions to be checked on site by the contractor and such dimensions to be their responsibility. Do not scale drawings. This drawing is to be read in conjunction with all other contract documents and specifications and all other consultants' drawings. All levels and dimensions should be checked on site. All work must comply with relevant British Standards and Building Regulation requirements. Drawing errors and omissions must be reported to the designer. KITCHEN ROOF SELOW No 23 No 21 **Ground Floor First Floor Second Floor** No 23 No 21 No 23 **REDEVELOPMENT** OF SITE AT: 23 RAVENSHAW ST **LONDON NW6 1NP** Crossover NOW PP-1031129718-10-2021 APPLICANT: 23A 2 BED 69.7 m<sup>2</sup> **C S TAYLOR** Planning Reference: 23B 3 BED 94.5 m<sup>2</sup> SCHEDULE OF ACCOMMODATION PP-08706682 CONTACT: MR C S TAYLOR, 23A RAVENSHAW 23A: 2 Bed Ground Floor Flat 69.7m<sup>2</sup> STREET, LONDON NW6 1NP | TEL: 07739108695 23B: 3 Bed Maisonette 94.5m<sup>2</sup> EMAIL: chris.stuart.taylor@gmail.com 98.3m<sup>2</sup> Permeable Garden Area Revised: June 28, 2020 34.4m<sup>2</sup> Semi Permeable Garden Paving 265.1m<sup>2</sup> Hard Standing **SHEET 03** 1:100 @ A3 **Meters** Total Site Area: 484.1m<sup>2</sup> Approx.