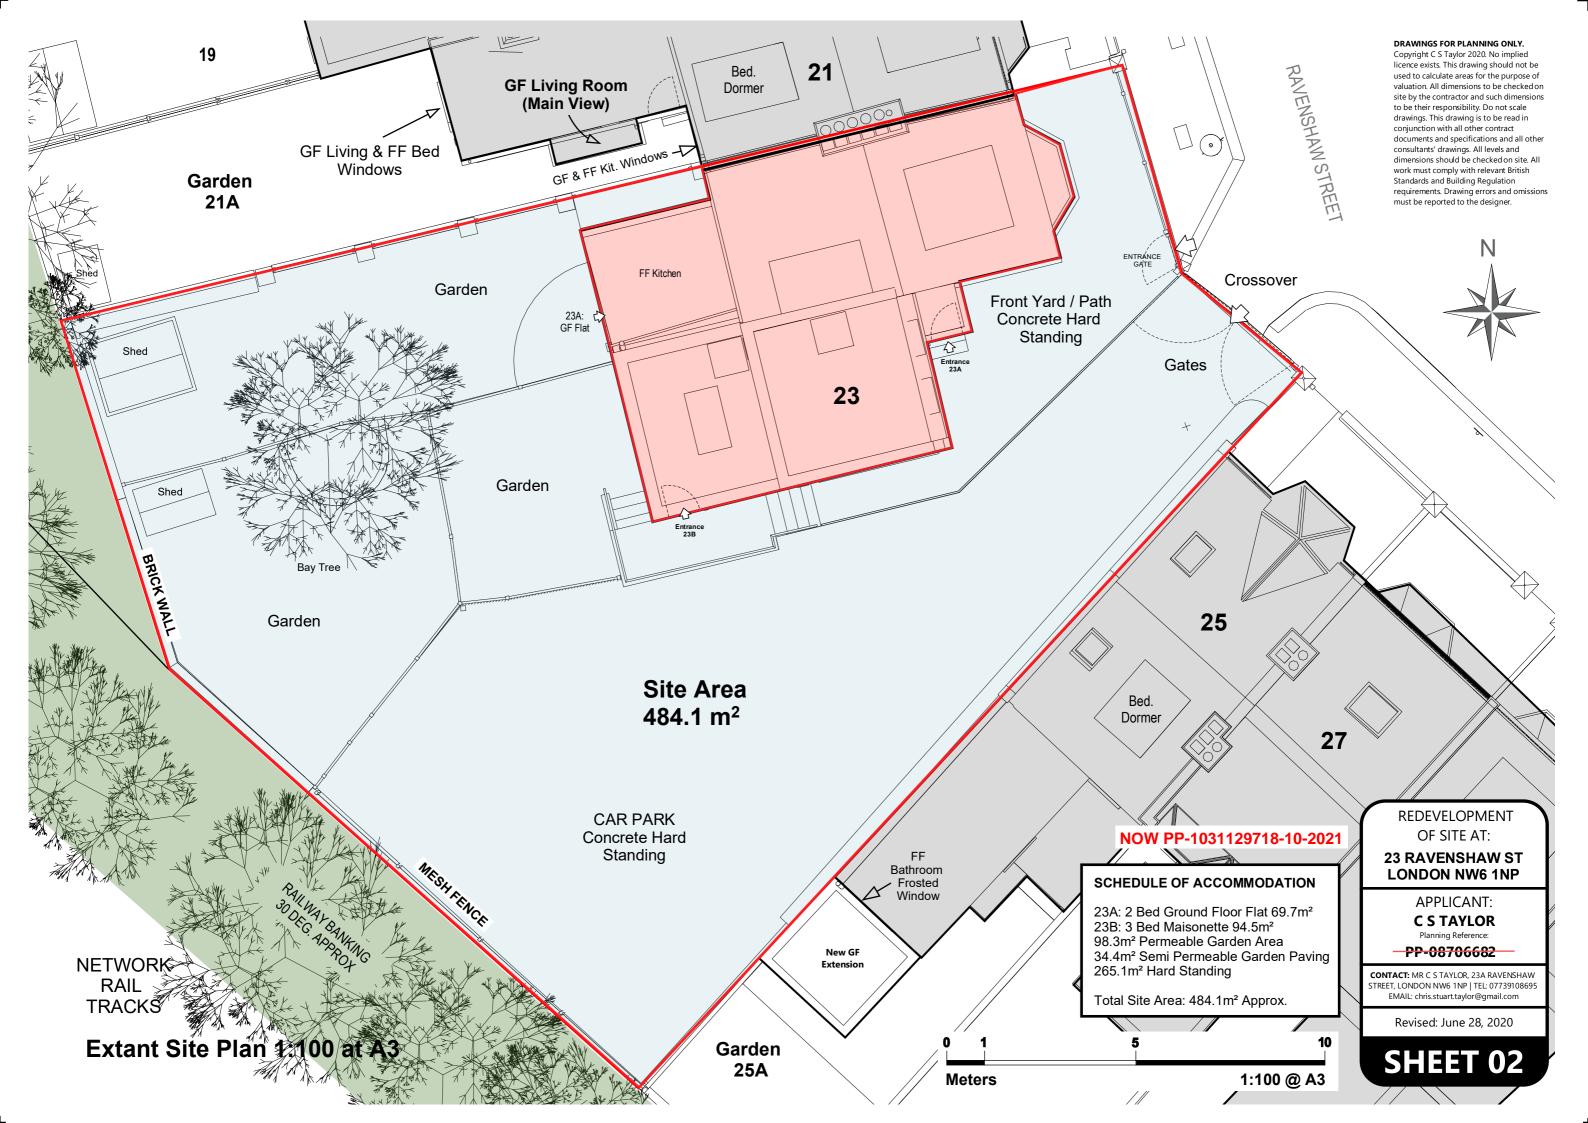

## Floor Plans of Extant Flats 23A and 23B DRAWINGS FOR PLANNING ONLY. Copyright C S Taylor 2020. No implied licence exists. This drawing should not be used to calculate areas for the purpose of valuation. All dimensions to be checked on site by the contractor and such dimensions to be their responsibility. Do not scale drawings. This drawing is to be read in conjunction with all other contract documents and specifications and all other consultants' drawings. All levels and dimensions should be checked on site. All work must comply with relevant British Standards and Building Regulation requirements. Drawing errors and omissions must be reported to the designer. KITCHEN ROOF SELOW No 23 No 21 **Ground Floor First Floor Second Floor** No 23 No 21 No 23 **REDEVELOPMENT** OF SITE AT: 23 RAVENSHAW ST **LONDON NW6 1NP** Crossover NOW PP-1031129718-10-2021 APPLICANT: 23A 2 BED 69.7 m<sup>2</sup> **C S TAYLOR** Planning Reference: 23B 3 BED 94.5 m<sup>2</sup> SCHEDULE OF ACCOMMODATION PP-08706682 CONTACT: MR C S TAYLOR, 23A RAVENSHAW 23A: 2 Bed Ground Floor Flat 69.7m<sup>2</sup> STREET, LONDON NW6 1NP | TEL: 07739108695 23B: 3 Bed Maisonette 94.5m<sup>2</sup> EMAIL: chris.stuart.taylor@gmail.com 98.3m<sup>2</sup> Permeable Garden Area Revised: June 28, 2020 34.4m<sup>2</sup> Semi Permeable Garden Paving 265.1m<sup>2</sup> Hard Standing **SHEET 03** 1:100 @ A3 **Meters** Total Site Area: 484.1m<sup>2</sup> Approx.