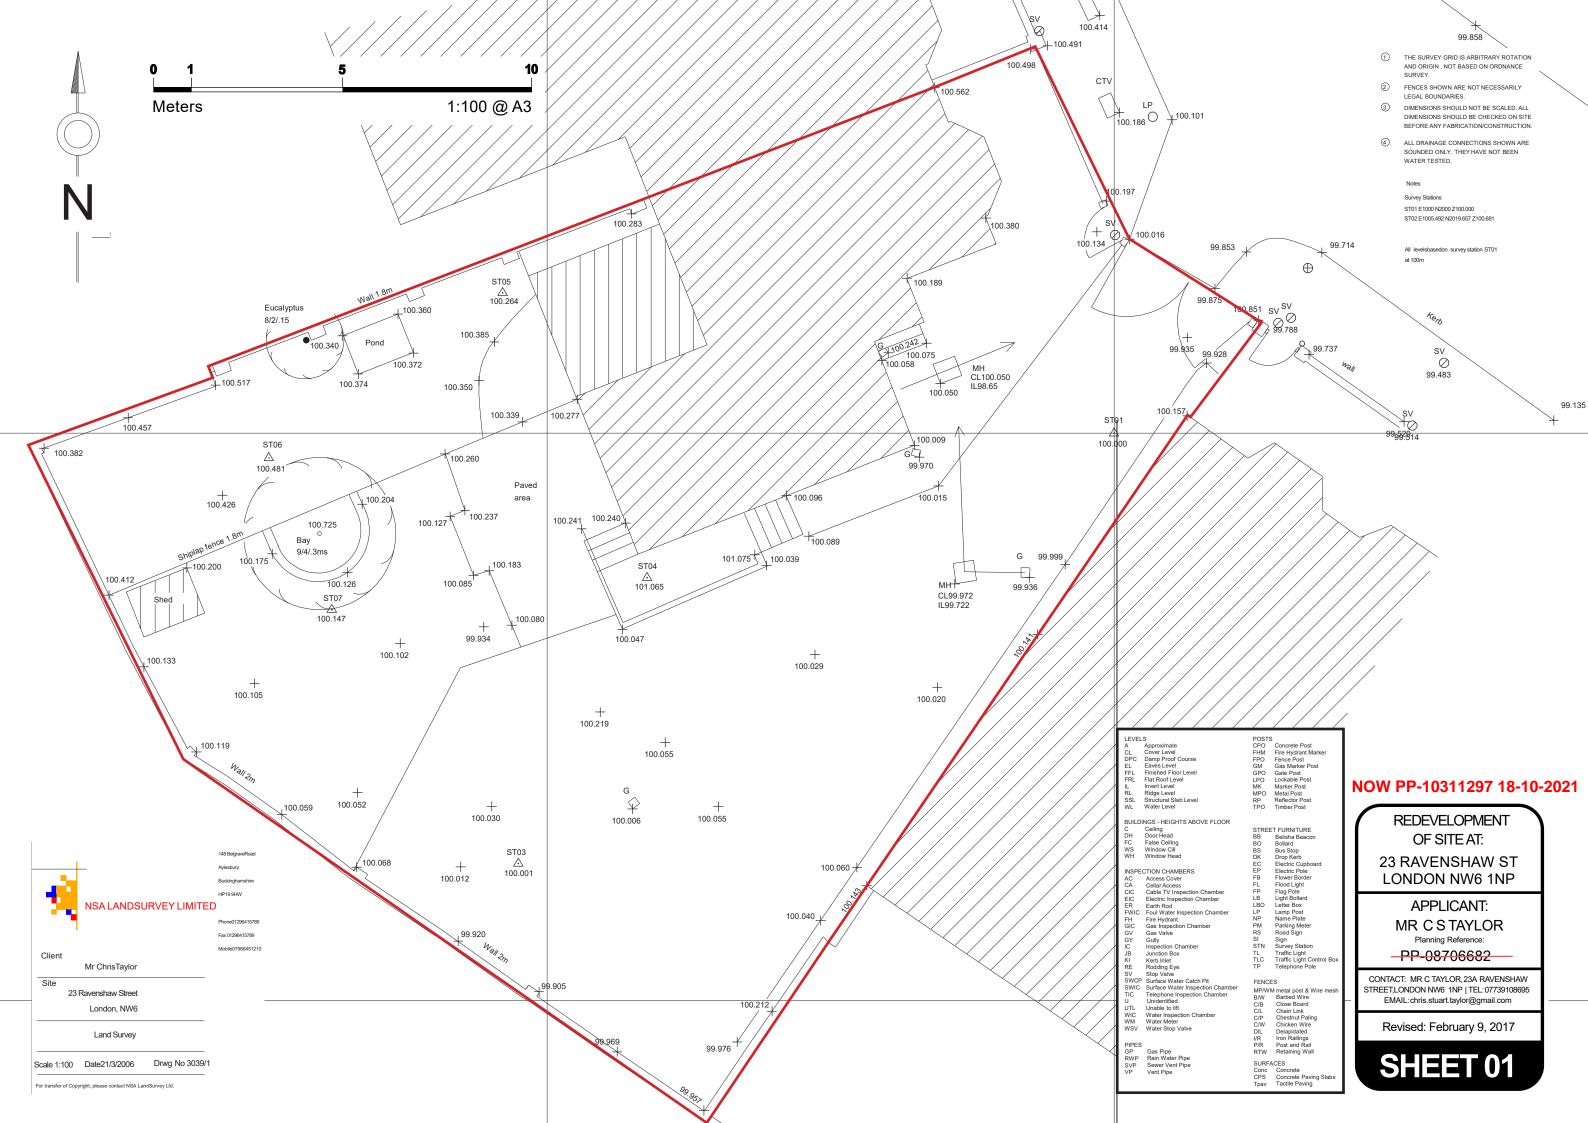

## Floor Plans of Extant Flats 23A and 23B DRAWINGS FOR PLANNING ONLY. Copyright C S Taylor 2020. No implied licence exists. This drawing should not be used to calculate areas for the purpose of valuation. All dimensions to be checked on site by the contractor and such dimensions to be their responsibility. Do not scale drawings. This drawing is to be read in conjunction with all other contract documents and specifications and all other consultants' drawings. All levels and dimensions should be checked on site. All work must comply with relevant British Standards and Building Regulation requirements. Drawing errors and omissions must be reported to the designer. KITCHEN ROOF SELOW No 23 No 21 **Ground Floor First Floor Second Floor** No 23 No 21 No 23 **REDEVELOPMENT** OF SITE AT: 23 RAVENSHAW ST **LONDON NW6 1NP** Crossover NOW PP-1031129718-10-2021 APPLICANT: 23A 2 BED 69.7 m<sup>2</sup> **C S TAYLOR** Planning Reference: 23B 3 BED 94.5 m<sup>2</sup> SCHEDULE OF ACCOMMODATION PP-08706682 CONTACT: MR C S TAYLOR, 23A RAVENSHAW 23A: 2 Bed Ground Floor Flat 69.7m<sup>2</sup> STREET, LONDON NW6 1NP | TEL: 07739108695 23B: 3 Bed Maisonette 94.5m<sup>2</sup> EMAIL: chris.stuart.taylor@gmail.com 98.3m<sup>2</sup> Permeable Garden Area Revised: June 28, 2020 34.4m<sup>2</sup> Semi Permeable Garden Paving 265.1m<sup>2</sup> Hard Standing **SHEET 03** 1:100 @ A3 **Meters** Total Site Area: 484.1m<sup>2</sup> Approx.