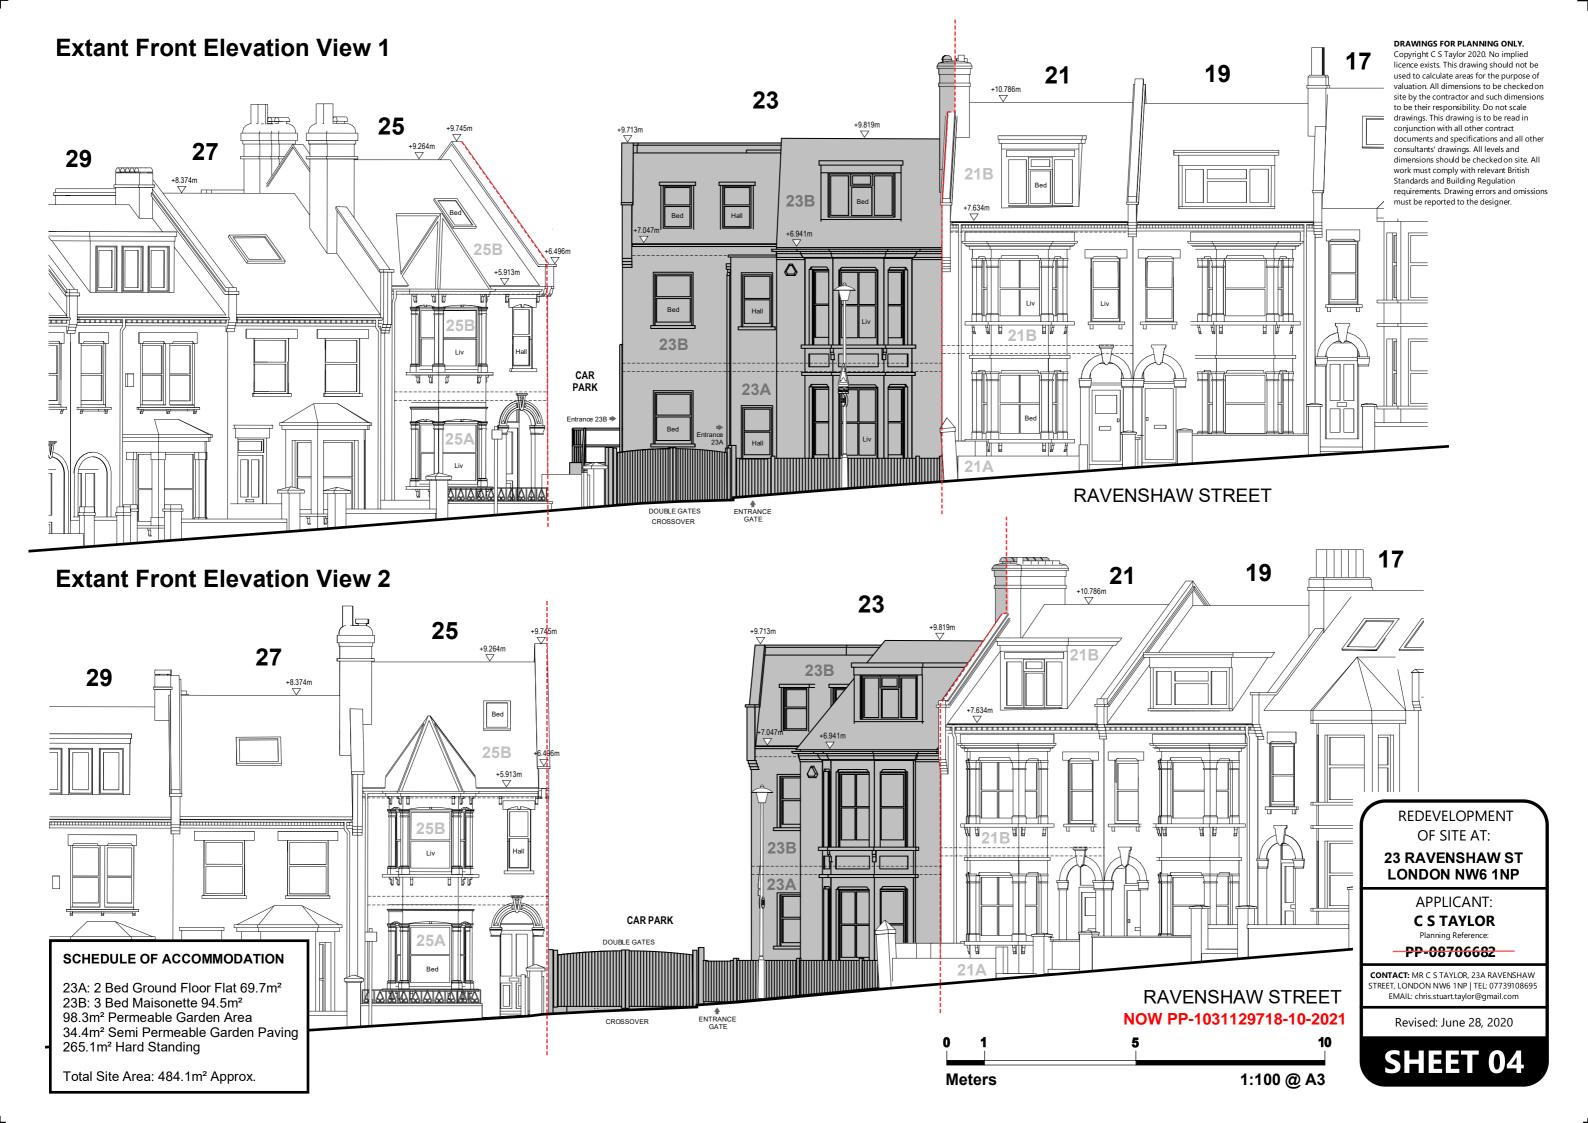

## Floor Plans of Extant Flats 23A and 23B DRAWINGS FOR PLANNING ONLY. Copyright C S Taylor 2020. No implied licence exists. This drawing should not be used to calculate areas for the purpose of valuation. All dimensions to be checked on site by the contractor and such dimensions to be their responsibility. Do not scale drawings. This drawing is to be read in conjunction with all other contract documents and specifications and all other consultants' drawings. All levels and dimensions should be checked on site. All work must comply with relevant British Standards and Building Regulation requirements. Drawing errors and omissions must be reported to the designer. KITCHEN ROOF SELOW No 23 No 21 **Ground Floor First Floor Second Floor** No 23 No 21 No 23 **REDEVELOPMENT** OF SITE AT: 23 RAVENSHAW ST **LONDON NW6 1NP** Crossover NOW PP-1031129718-10-2021 APPLICANT: 23A 2 BED 69.7 m<sup>2</sup> **C S TAYLOR** Planning Reference: 23B 3 BED 94.5 m<sup>2</sup> SCHEDULE OF ACCOMMODATION PP-08706682 CONTACT: MR C S TAYLOR, 23A RAVENSHAW 23A: 2 Bed Ground Floor Flat 69.7m<sup>2</sup> STREET, LONDON NW6 1NP | TEL: 07739108695 23B: 3 Bed Maisonette 94.5m<sup>2</sup> EMAIL: chris.stuart.taylor@gmail.com 98.3m<sup>2</sup> Permeable Garden Area Revised: June 28, 2020 34.4m<sup>2</sup> Semi Permeable Garden Paving 265.1m<sup>2</sup> Hard Standing **SHEET 03** 1:100 @ A3 **Meters** Total Site Area: 484.1m<sup>2</sup> Approx.