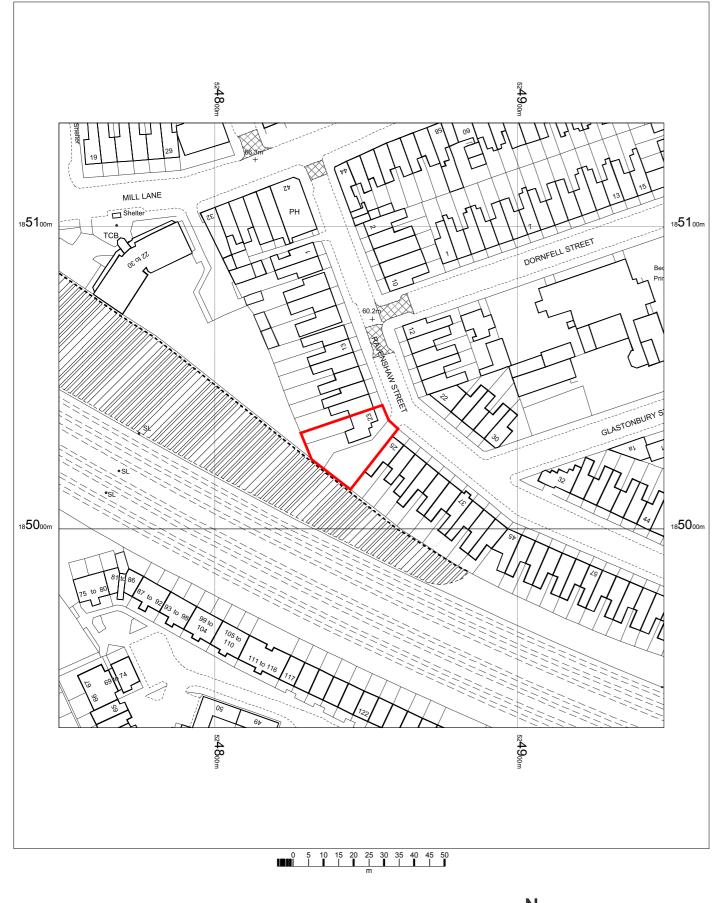

23 Ravenshaw Street

## 23 Ravenshaw Street

















## Floor Plans of Extant Flats 23A and 23B DRAWINGS FOR PLANNING ONLY. Copyright C S Taylor 2020. No implied licence exists. This drawing should not be used to calculate areas for the purpose of valuation. All dimensions to be checked on site by the contractor and such dimensions to be their responsibility. Do not scale drawings. This drawing is to be read in conjunction with all other contract documents and specifications and all other consultants' drawings. All levels and dimensions should be checked on site. All work must comply with relevant British Standards and Building Regulation requirements. Drawing errors and omissions must be reported to the designer. KITCHEN ROOF SELOW No 23 No 21 **Ground Floor First Floor Second Floor** No 23 No 21 No 23 **REDEVELOPMENT** OF S