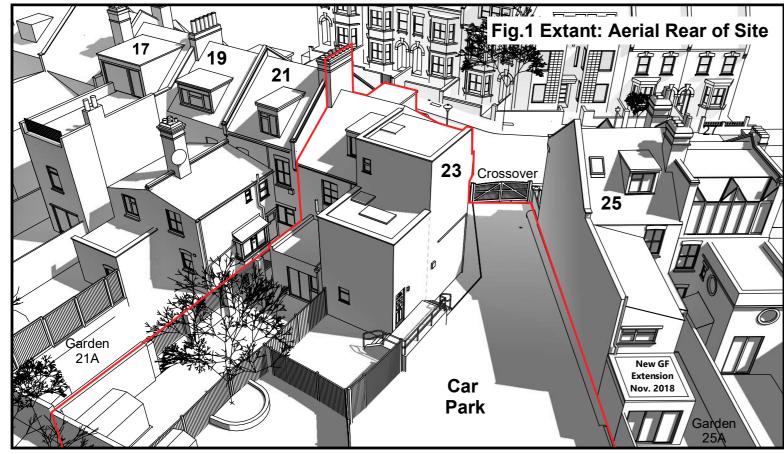

ust be reported to the designer. KITCHEN ROOF SELOW No 23 No 21 **Ground Floor First Floor Second Floor** No 23 No 21 No 23 **REDEVELOPMENT** OF SITE AT: 23 RAVENSHAW ST **LONDON NW6 1NP** Crossover NOW PP-1031129718-10-2021 APPLICANT: 23A 2 BED 69.7 m<sup>2</sup> **C S TAYLOR** Planning Reference: 23B 3 BED 94.5 m<sup>2</sup> SCHEDULE OF ACCOMMODATION PP-08706682 CONTACT: MR C S TAYLOR, 23A RAVENSHAW 23A: 2 Bed Ground Floor Flat 69.7m<sup>2</sup> STREET, LONDON NW6 1NP | TEL: 07739108695 23B: 3 Bed Maisonette 94.5m<sup>2</sup> EMAIL: chris.stuart.taylor@gmail.com 98.3m<sup>2</sup> Permeable Garden Area Revised: June 28, 2020 34.4m<sup>2</sup> Semi Permeable Garden Paving 265.1m<sup>2</sup> Hard Standing **SHEET 03** 1:100 @ A3 **Meters** Total Site Area: 484.1m<sup>2</sup> Approx.