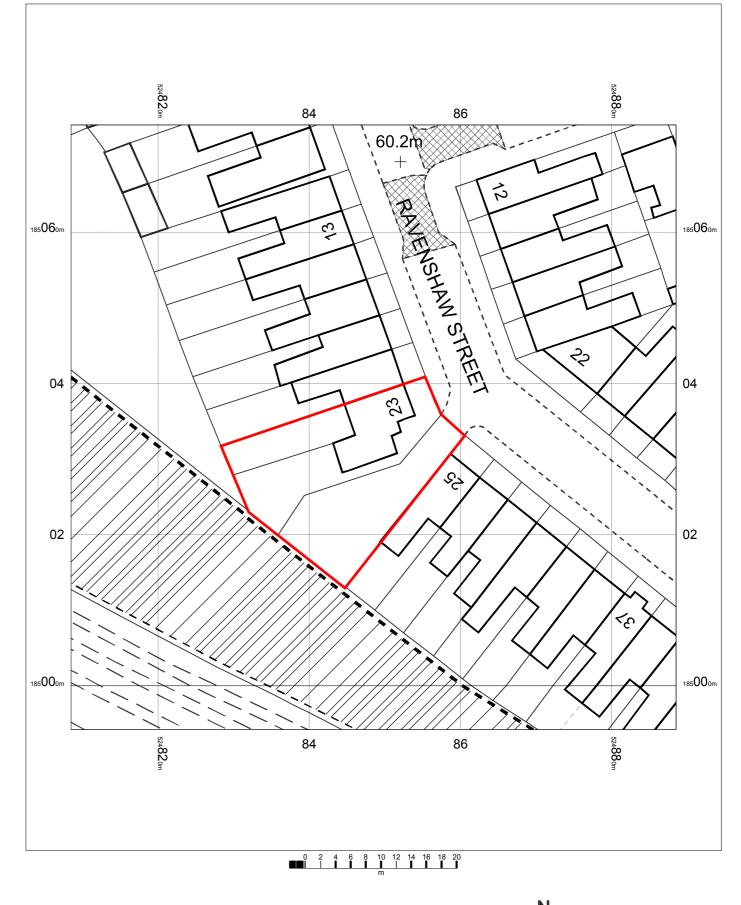

23 Ravenshaw Street

## 23 Ravenshaw Street

















## Floor Plans of Extant Flats 23A and 23B DRAWINGS FOR PLANNING ONLY. Copyright C S Taylor 2020. No implied licence exists. This drawing should not be used to calculate areas for the purpose of valuation. All dimensions to be checked on site by the contractor and such dimensions to be their responsibility. Do not scale drawings. This drawing is to be read in conjunction with all other contract documents and specifications and all other consultants' drawings. All levels and dimensions should be checked on site. All work must comply with relevant British Standards and Building Regulation requirements. Drawing errors and omissions must be reported to the designer. KITCHEN ROOF SELOW No 23 No 21 **Ground Floor First Floor Second Floor** No 23 No 21 No 23 **REDEVELOPMENT** OF SITE