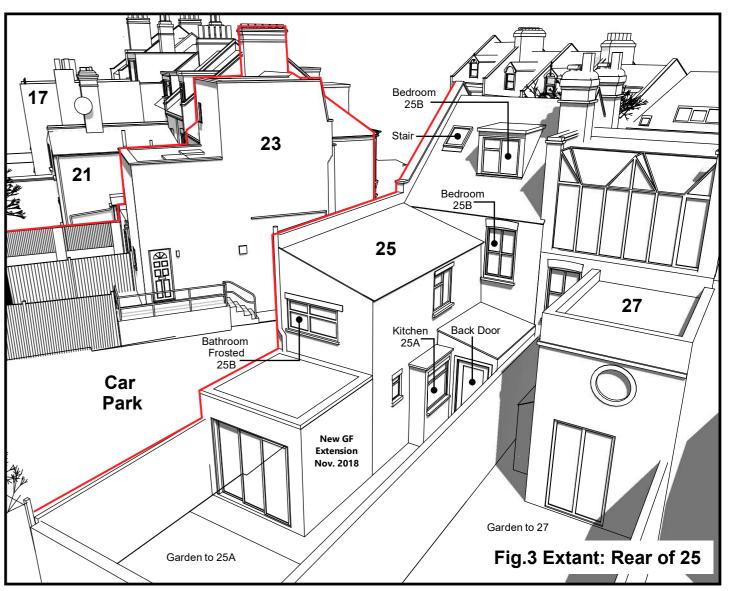

be reported to the designer. KITCHEN ROOF SELOW No 23 No 21 **Ground Floor First Floor Second Floor** No 23 No 21 No 23 **REDEVELOPMENT** OF SITE AT: 23 RAVENSHAW ST **LONDON NW6 1NP** Crossover NOW PP-1031129718-10-2021 APPLICANT: 23A 2 BED 69.7 m<sup>2</sup> **C S TAYLOR** Planning Reference: 23B 3 BED 94.5 m<sup>2</sup> SCHEDULE OF ACCOMMODATION PP-08706682 CONTACT: MR C S TAYLOR, 23A RAVENSHAW 23A: 2 Bed Ground Floor Flat 69.7m<sup>2</sup> STREET, LONDON NW6 1NP | TEL: 07739108695 23B: 3 Bed Maisonette 94.5m<sup>2</sup> EMAIL: chris.stuart.taylor@gmail.com 98.3m<sup>2</sup> Permeable Garden Area Revised: June 28, 2020 34.4m<sup>2</sup> Semi Permeable Garden Paving 265.1m<sup>2</sup> Hard Standing **SHEET 03** 1:100 @ A3 **Meters** Total Site Area: 484.1m<sup>2</sup> Approx.