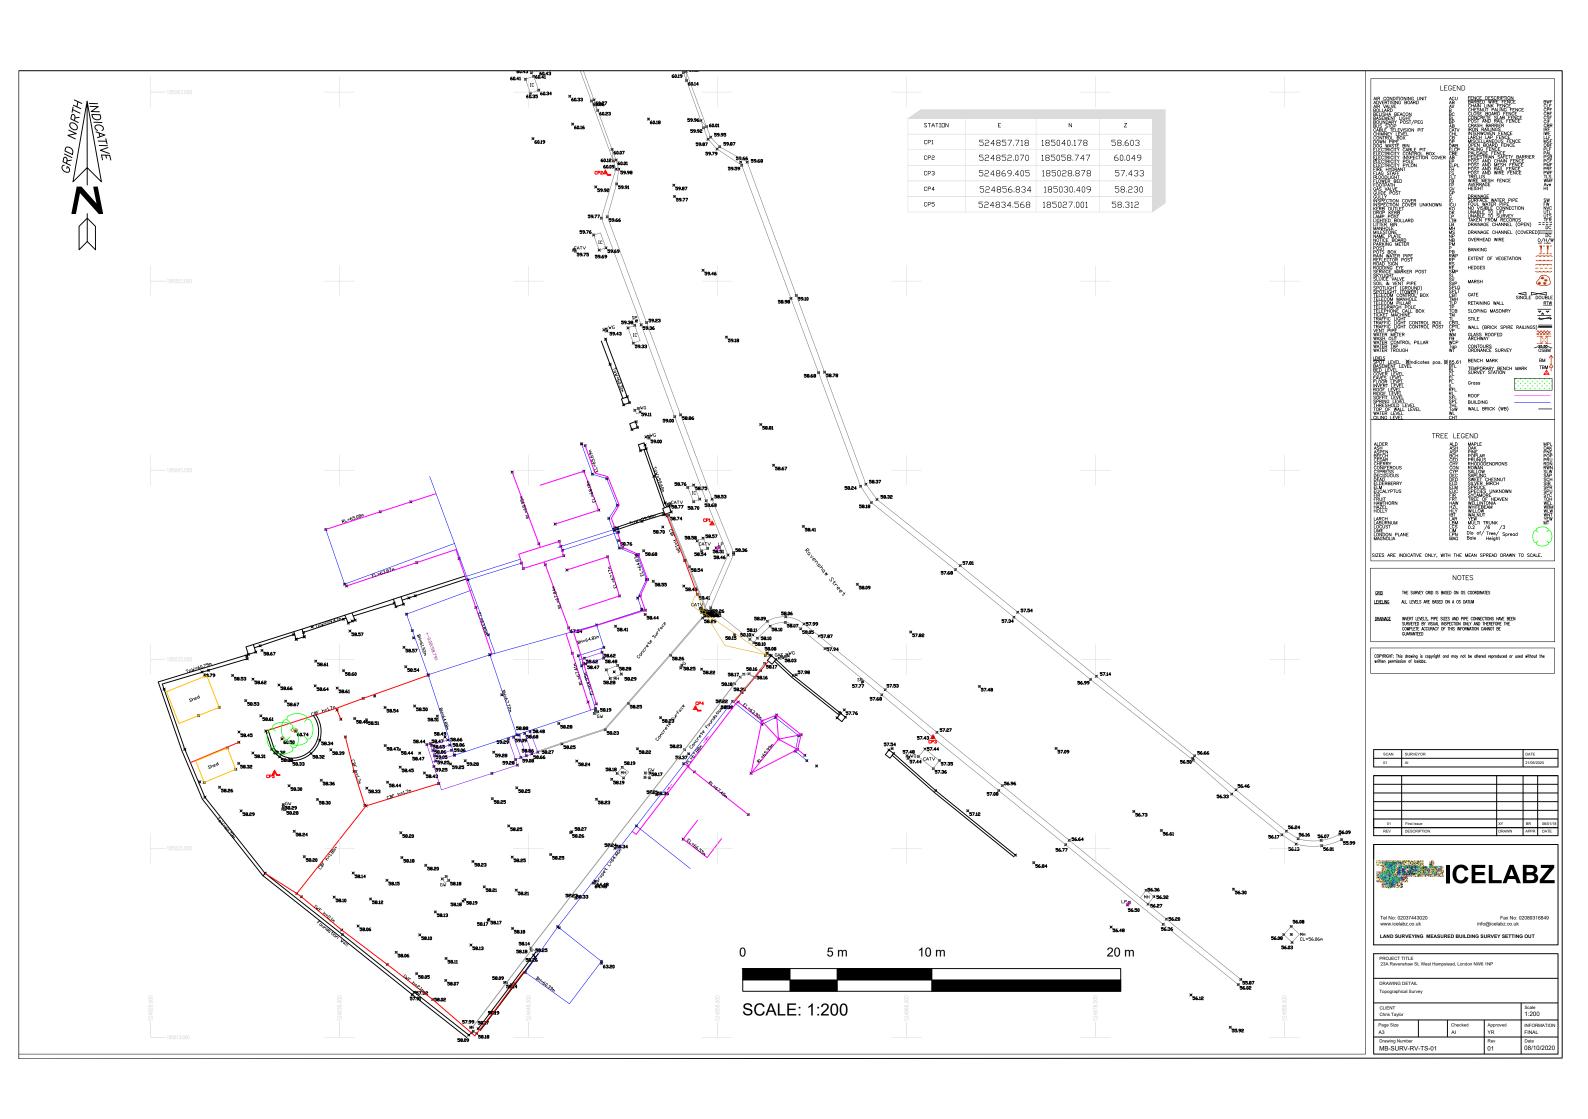

23 Ravenshaw Street

## 23 Ravenshaw Street

















## Floor Plans of Extant Flats 23A and 23B DRAWINGS FOR PLANNING ONLY. Copyright C S Taylor 2020. No implied licence exists. This drawing should not be used to calculate areas for the purpose of valuation. All dimensions to be checked on site by the contractor and such dimensions to be their responsibility. Do not scale drawings. This drawing is to be read in conjunction with all other contract documents and specifications and all other consultants' drawings. All levels and dimensions should be checked on site. All work must comply with relevant British Standards and Building Regulation requirements. Drawing errors and omissions must be reported to the designer. KITCHEN ROOF SELOW No 23 No 21 **Ground Floor First Floor Second Floor** No 23 No 21 No 23 **REDEVELOPMENT** OF SITE AT: