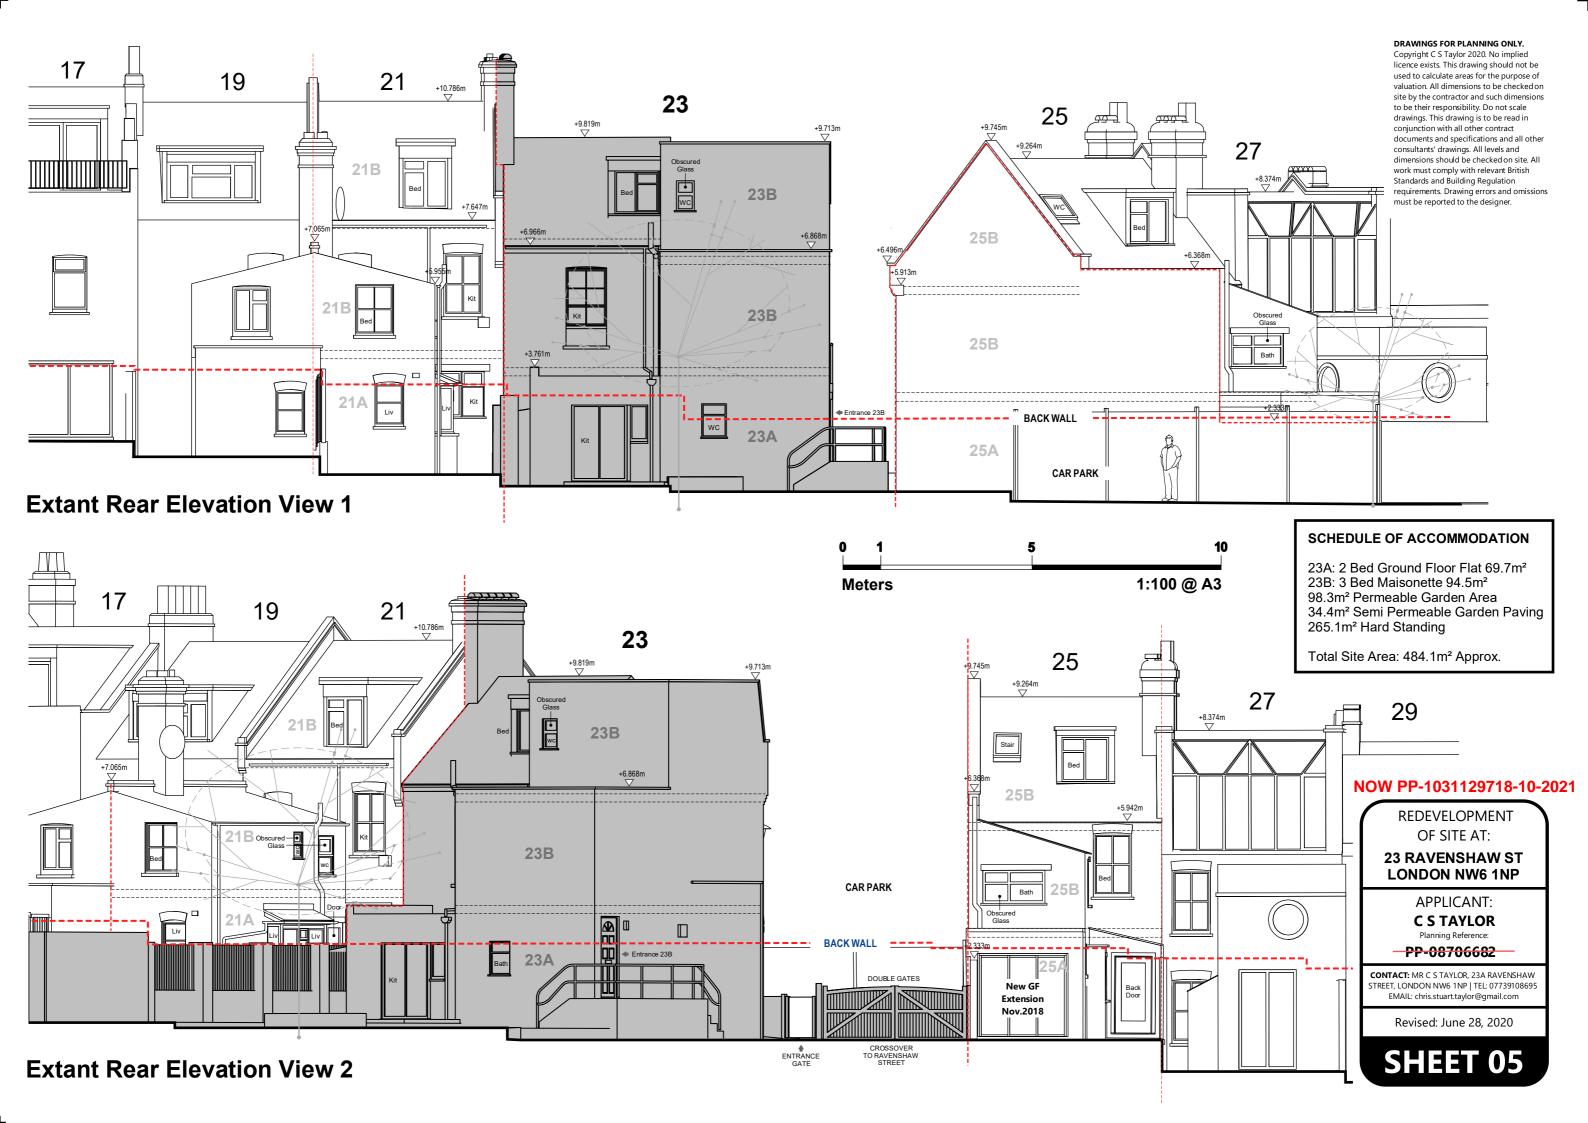

## Floor Plans of Extant Flats 23A and 23B DRAWINGS FOR PLANNING ONLY. Copyright C S Taylor 2020. No implied licence exists. This drawing should not be used to calculate areas for the purpose of valuation. All dimensions to be checked on site by the contractor and such dimensions to be their responsibility. Do not scale drawings. This drawing is to be read in conjunction with all other contract documents and specifications and all other consultants' drawings. All levels and dimensions should be checked on site. All work must comply with relevant British Standards and Building Regulation requirements. Drawing errors and omissions must be reported to the designer. KITCHEN ROOF SELOW No 23 No 21 **Ground Floor First Floor Second Floor** No 23 No 21 No 23 **REDEVELOPMENT** OF SITE AT: 23 RAVENSHAW ST **LONDON NW6 1NP** Crossover NOW PP-1031129718-10-2021 APPLICANT: 23A 2 BED 69.7 m<sup>2</sup> **C S TAYLOR** Planning Reference: 23B 3 BED 94.5 m<sup>2</sup> SCHEDULE OF ACCOMMODATION PP-08706682 CONTACT: MR C S TAYLOR, 23A RAVENSHAW 23A: 2 Bed Ground Floor Flat 69.7m<sup>2</sup> STREET, LONDON NW6 1NP | TEL: 07739108695 23B: 3 Bed Maisonette 94.5m<sup>2</sup> EMAIL: chris.stuart.taylor@gmail.com 98.3m<sup>2</sup> Permeable Garden Area Revised: June 28, 2020 34.4m<sup>2</sup> Semi Permeable Garden Paving 265.1m<sup>2</sup> Hard Standing **SHEET 03** 1:100 @ A3 **Meters** Total Site Area: 484.1m<sup>2</sup> Approx.