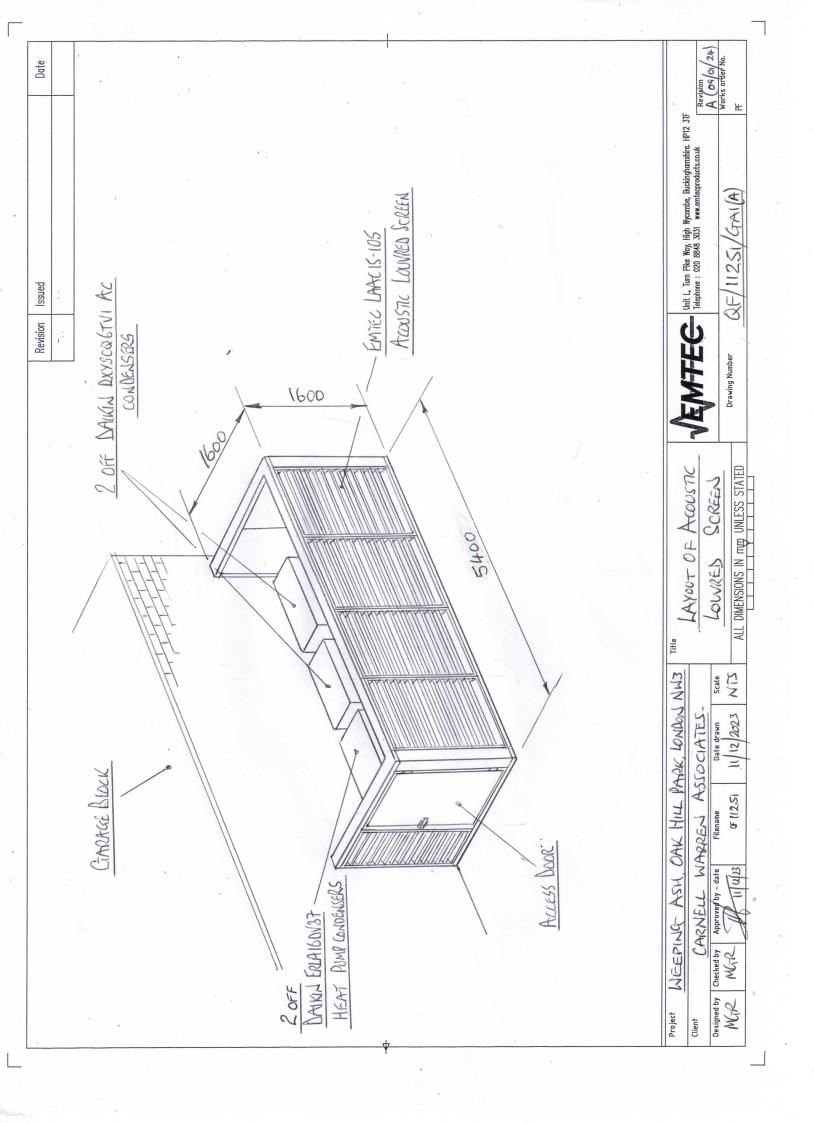

## QUOTATION

To supply, deliver and install an Emtec LAAC15-105 acoustic screen 5400mm wide x 1600mm high x 1600mm deep complete with a side access door. Screen to pass 588 m³/sec at a static pressure loss of less than 20 pascals. Screen to be complete with all supports and external surfaces of the screen to be polyester powder coated to a standard BS4800 or RAL colour.

: Chargeable extra at the appropriate rate.

Payment : Nett 30 days from date of invoice subject to credit clearance.

V.A.T.

We attach herewith our sketch No QF/11251/GA1(A) which details the screen proposed and we also attach our data sheet on the Emtec LAAC15-105 acoustic louvres included in our quotation.