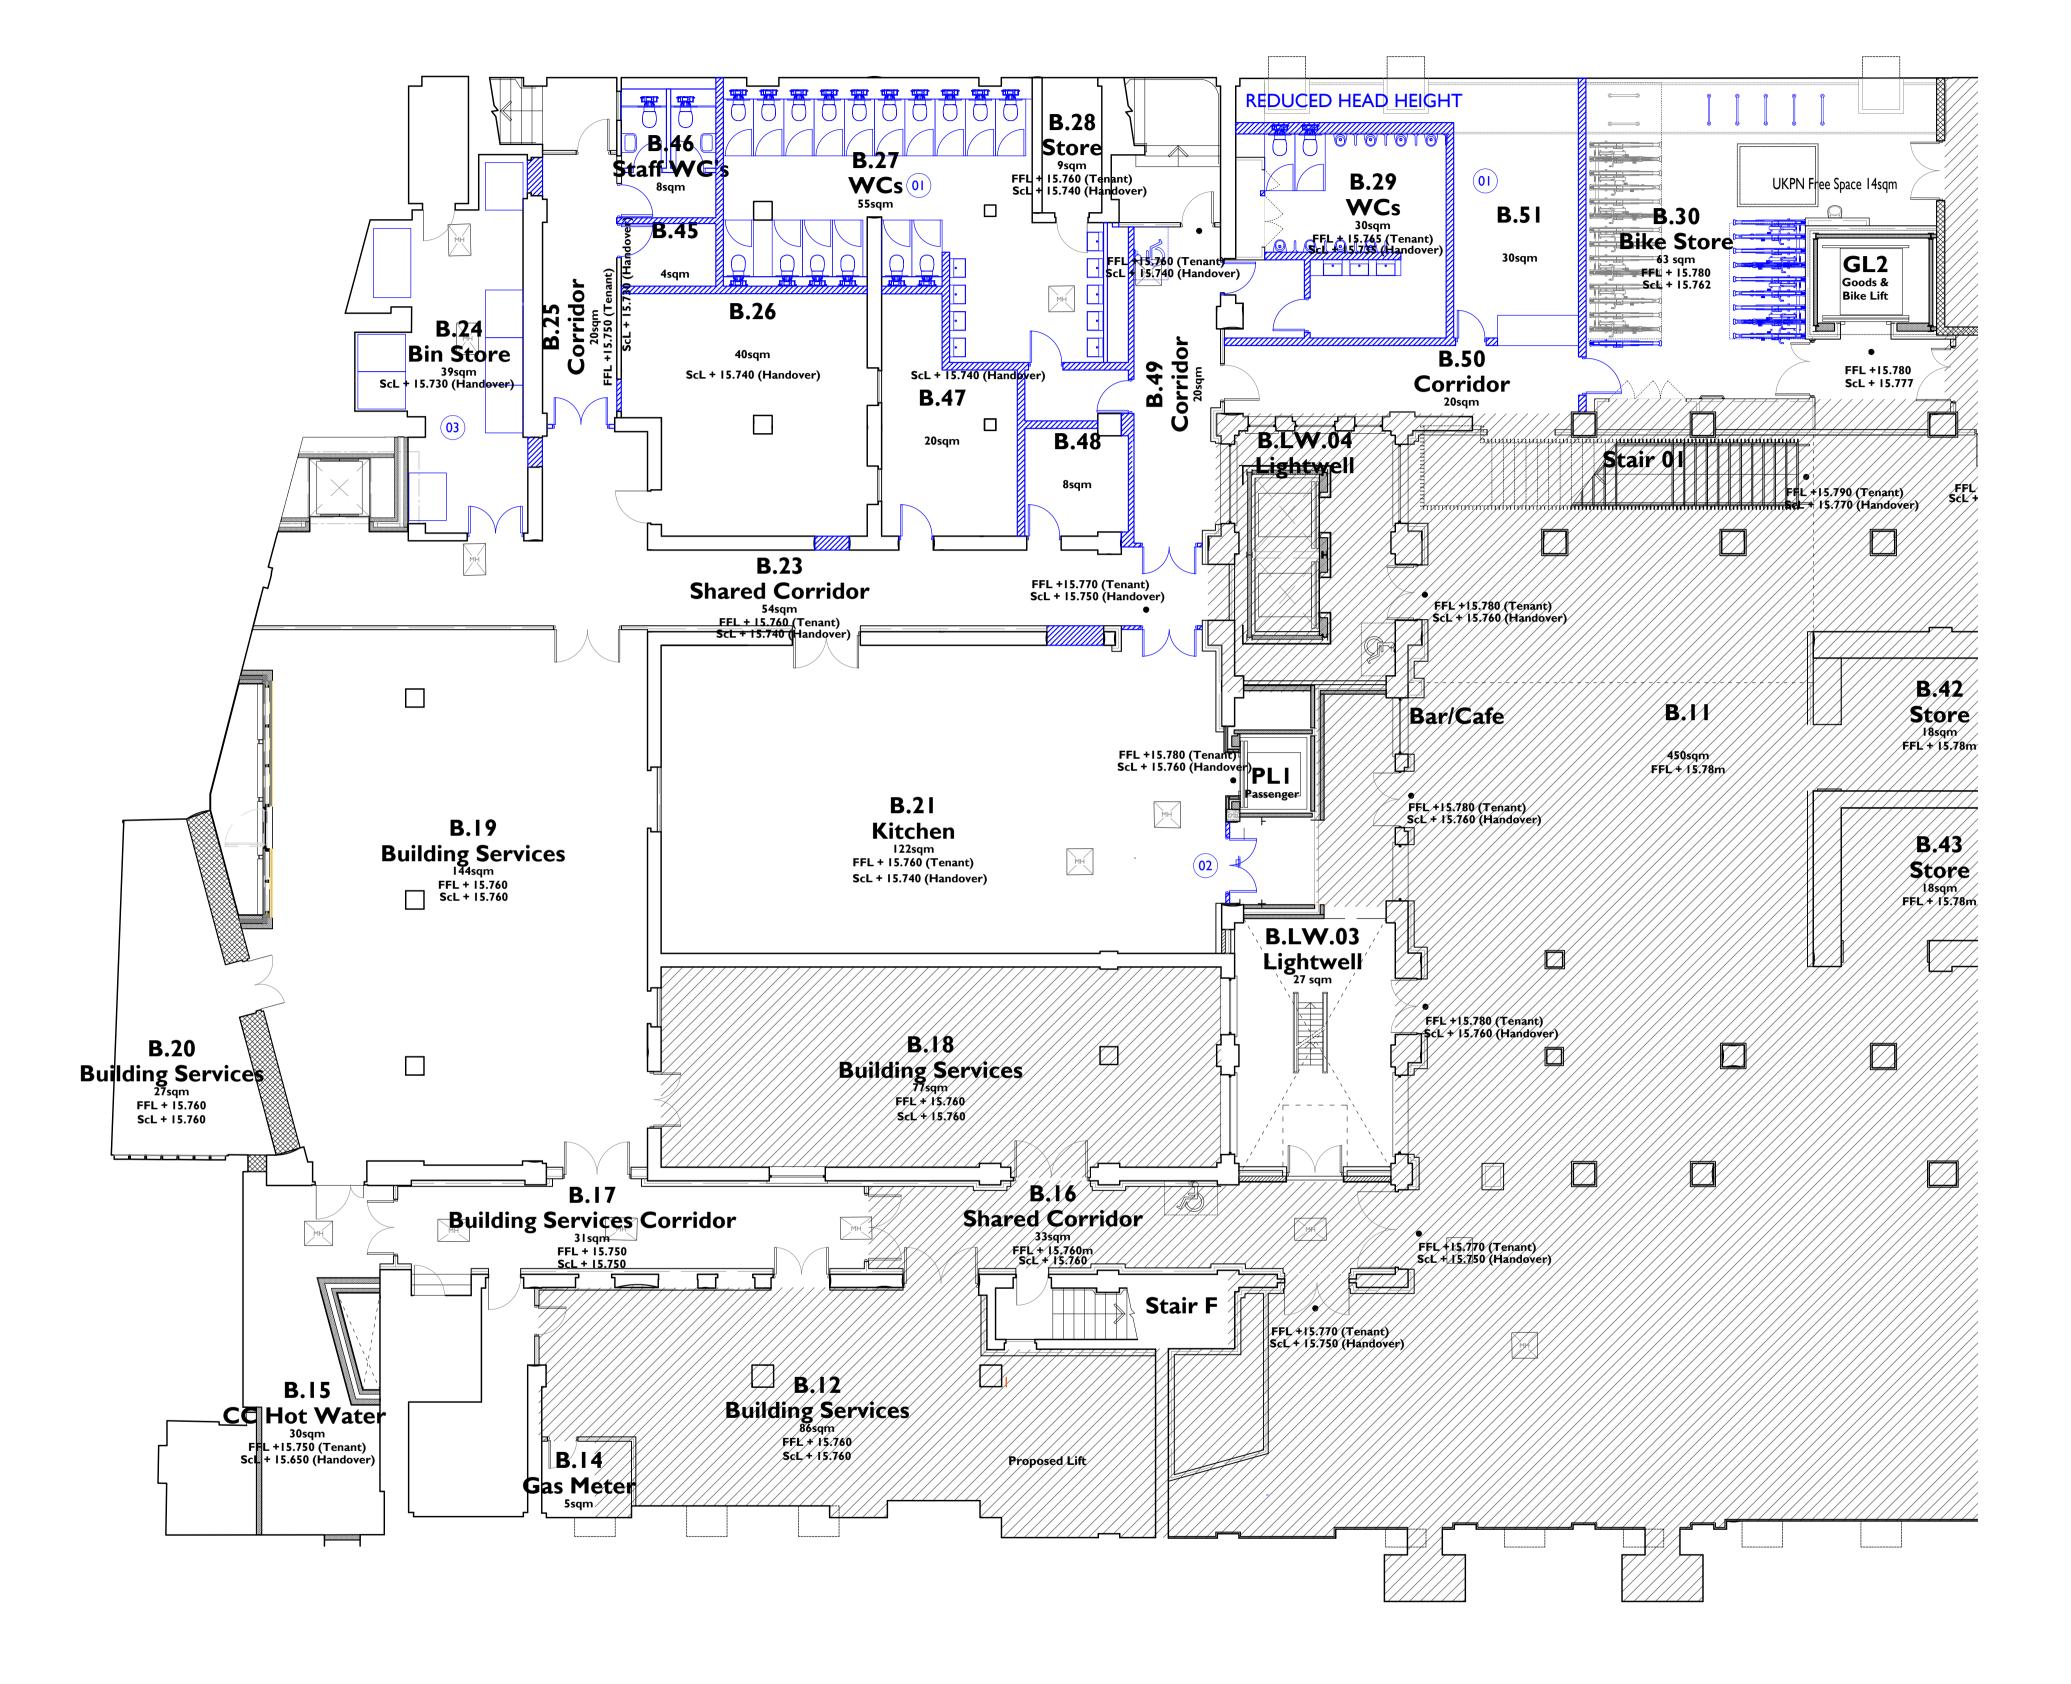

PROPOSED CAMDEN CENTRE BASEMENT PLAN 1:100 @ A1 4000

## Proposal Scope of Works

- removed

## 3. Bin store relocated.

0 Im 2m 3m 4m 5m

## 1. Revised arrangement to Camden Centre Back of House and ancillary spaces 2. New doors to be installed into external lightwell, where dumbwaiters

## Notes:

Drawings are based on survey data and may not accurately represent what is physically present.

All dimensions are to be verified on site before proceeding with the work.

All dimensions are in millimetres unless noted otherwise.

Purcell shall be notified in writing of any discrepancies.

Key Plan not to scale

| Proposed Works Key                                            |               |
|---------------------------------------------------------------|---------------|
|                                                               |               |
| Proposed Element Demolition Element                           |               |
| Demolition Overhead                                           |               |
| Consented but not built                                       |               |
| Temporary Element                                             |               |
| Area not included within application                          |               |
| WX.00-0 Window Number                                         |               |
| (DX.00-0) Door Number                                         |               |
|                                                               |               |
|                                                               |               |
|                                                               |               |
|                                                               |               |
|                                                               |               |
|                                                               |               |
|                                                               |               |
|                                                               |               |
|                                                               |               |
|                                                               |               |
|                                                               |               |
|                                                               |               |
|                                                               |               |
|                                                               |               |
|                                                               |               |
|                                                               |               |
|                                                               |               |
|                                                               |               |
|                                                               |               |
| C01 02.02.24 TF OB First Issue                                |               |
| REV DATE BY CHK DESCRIPTION                                   |               |
| CLIENT                                                        |               |
| PROJECT                                                       |               |
| CAMDEN CENTRE FITOUT                                          |               |
| JOB NUMBER                                                    | II            |
| 242931                                                        | PURCELL       |
|                                                               |               |
|                                                               |               |
| BASEMENT PLAN                                                 |               |
|                                                               |               |
| SIZE SCALE                                                    |               |
| size scale<br>A1L 1:100 @ A1                                  |               |
| REV SUITABILITY/REASON FOR ISSUE<br>C01 A3 - Spatial Coordina | tion Annroved |
|                                                               |               |
| 242931-PUR-01-B1-DR-A-4000                                    |               |