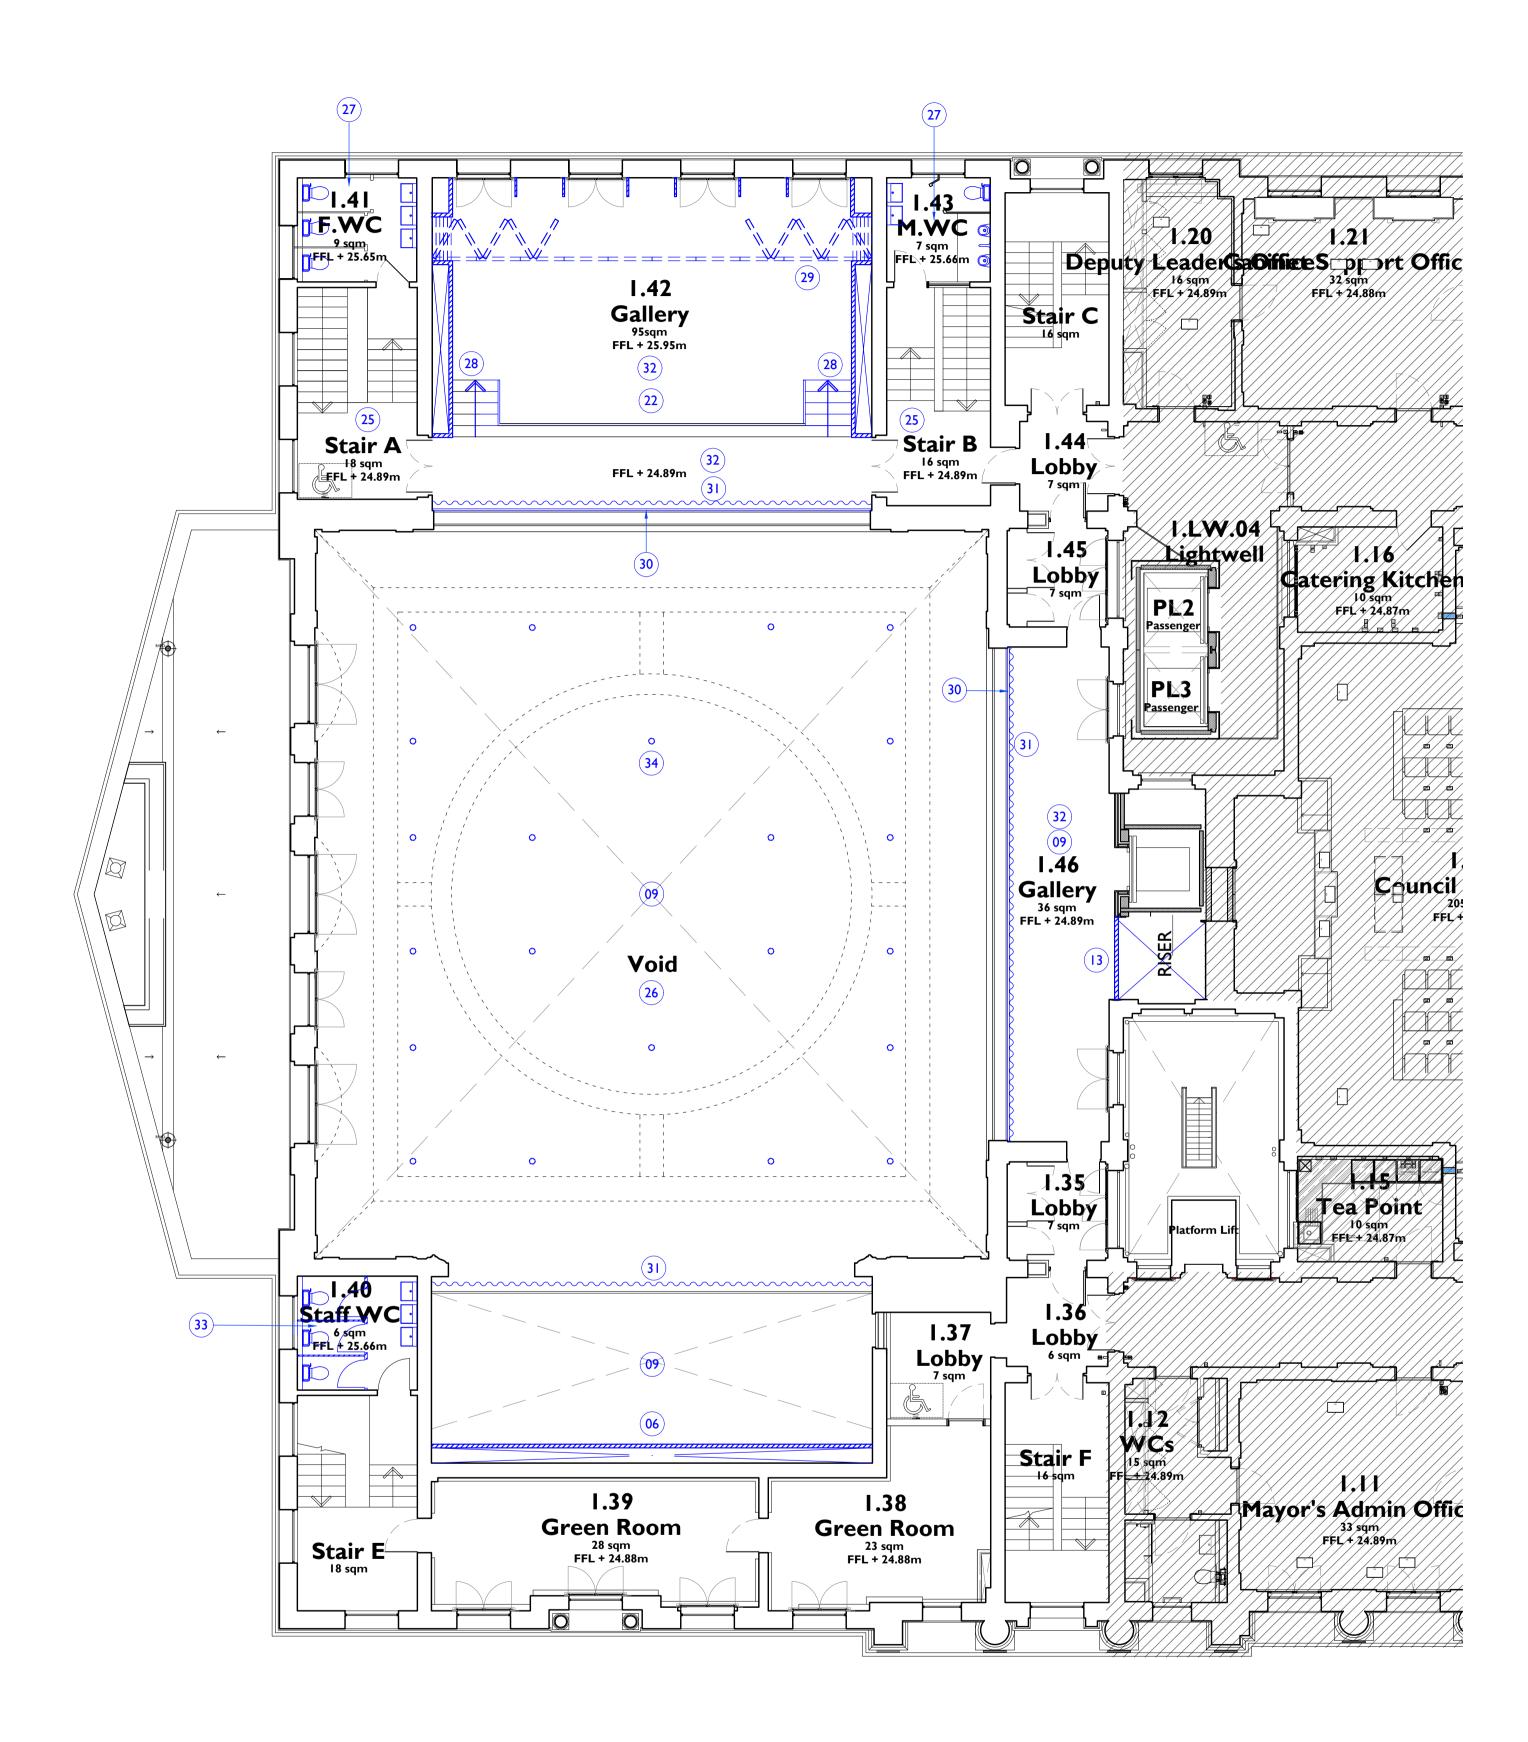

## Proposal Scope of Works

## strategy

- 9. Existing ceiling upgraded with applied acoustic treatment

- 13. New services riser to be installed in place of previous dumbwaiters

- 22. New acoustically treated suspended ceiling to be installed to Gallery 1.42 where previous lay in tile removed.

- within Stair A, B & E.
- pipework to provided within terrazzo.
- 2no stairs.
- 29. Moveable acoustic screen to be installed in front of windows to 1.42 Gallery.
- 31. New curtain rail installed to front of gallery.
- 32. Reclaimed parquet to be installed within Galleries 1.42 and 1.46.
- 33. New terrazzo cubicles to match existing in new arrangement. New sanitaryware and doors to cubicles. Existing terrazzo floor and wall panels restored
- located within heritage ceiling allowing connection to fixing points for AV/Lighting rigging.

6. New services riser to be installed to the back of stage to allow for ventilation

25. New Floor finish, balustrade upgrades and feature lighting to be introduced

26. Repairs to heritage features throughout Camden Centre. 27. New sanitaryware and cubical doors to be installed within Existing WCs at First Floor. Existing terrazzo wall, floor and cubical finishes to be retained. Localised opening up and access for the replacement of existing lead

28. Alterations to gallery raised platform to introduce 2no. services risers and

30. Glazed balustrade to be installed behind existing timber upstands. Principle of raised balustrade consented in previous application.

34. New anchor bolts with suspended cables to be installed within void above Camden Centre ceiling. Localised flush plastered hatch points sensitively

## Notes:

Drawings are based on survey data and may not accurately represent what is physically present.

All dimensions are to be verified on site before proceeding with the work.

All dimensions are in millimetres unless noted otherwise.

Purcell shall be notified in writing of any discrepancies.

Key Plan not to scale

| Proposed Works Key                                          |             |
|-------------------------------------------------------------|-------------|
| Proposed Element                                            |             |
| Demolition Element                                          |             |
| Demolition Overhead                                         |             |
| Consented but not built                                     |             |
| Temporary Element                                           |             |
| Area not included within application                        |             |
| WX.00-0 Window Number                                       |             |
| (DX.00-0) Door Number                                       |             |
|                                                             |             |
|                                                             |             |
|                                                             |             |
|                                                             |             |
|                                                             |             |
|                                                             |             |
|                                                             |             |
|                                                             |             |
|                                                             |             |
|                                                             |             |
|                                                             |             |
|                                                             |             |
|                                                             |             |
|                                                             |             |
|                                                             |             |
|                                                             |             |
|                                                             |             |
|                                                             |             |
|                                                             |             |
| C01 02.02.24 TF OB First Issue                              |             |
| REV DATE BY CHK DESCRIPTION                                 |             |
| CLIENT                                                      |             |
| IL BOTTACCIO                                                |             |
| PROJECT                                                     |             |
| CAMDEN CENTRE FITOUT                                        |             |
| JOB NUMBER                                                  | hI          |
| 242931                                                      | PURCELL     |
| TITLE                                                       |             |
| PROPOSED CAMDEN CENTRE                                      |             |
| FIRST FLOOR PLAN                                            |             |
|                                                             |             |
|                                                             |             |
| size scale<br>A1L 1:100 @ A1                                |             |
| REVSUITABILITY/REASON FOR ISSUEC01A3 - Spatial Coordination | on Approved |
| DRAWING NUMBER<br>242931-PUR-01-01-DR-A-4002                |             |
|                                                             |             |