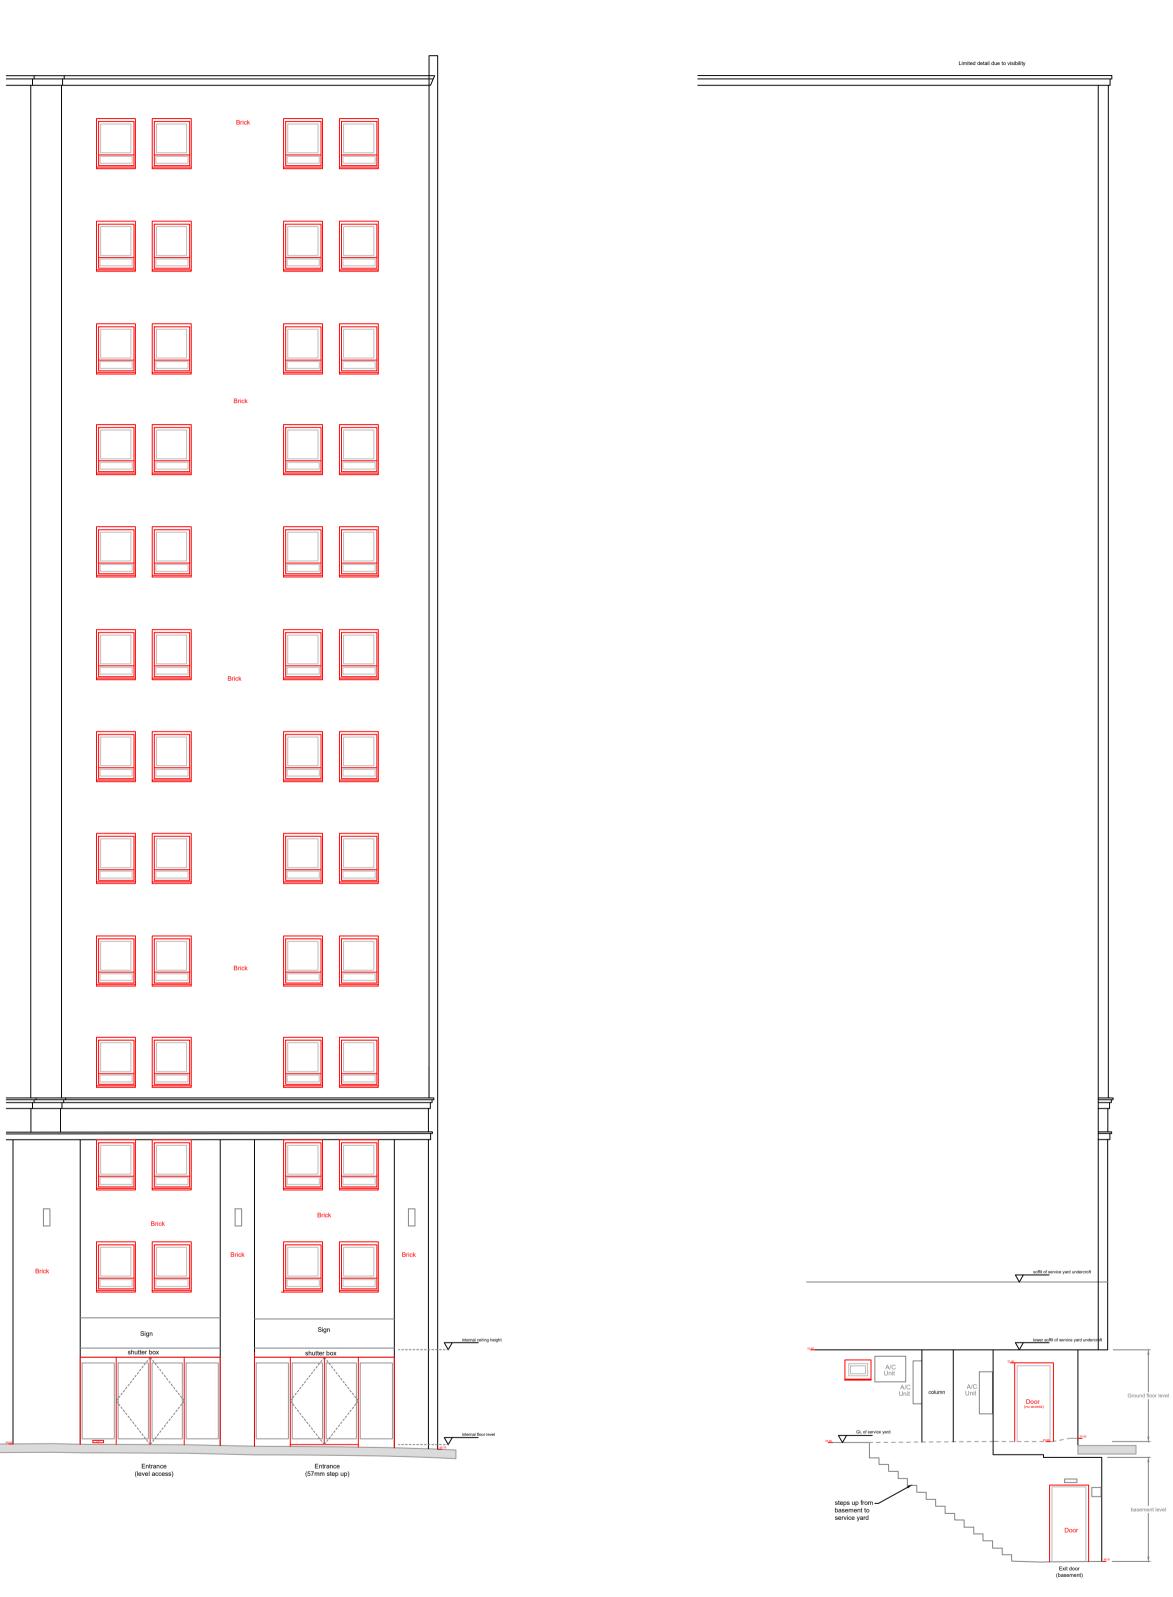

ELEVATION 1 - FRONT ELEVATION 2 - SIDE



**ELEVATION 3 - REAR** 

## DELTA BRAVO GROUP LTD NOTES:

Proposed plans & elevations have been prepared on the basis of drawings provided by Survey Solutions 4967BWLS & T Cooke to Delta Bravo Ltd.

Delta Bravo Ltd accept no liability for the accuracy or completeness of the original drawings. "As-built" unit must be checked against the drawings prior to any works.

Delta Bravo Group Ltd copyright. This drawing shall not be reproduced without express written permission from DBG.

without express written permission from DBG.

Delta Bravo Group accept no responsibility or liability for drawing alterations carried out by others and have not checked such alterations.

This drawing shall not be scaled to ascertain any dimensions.

Asbestos survey requi