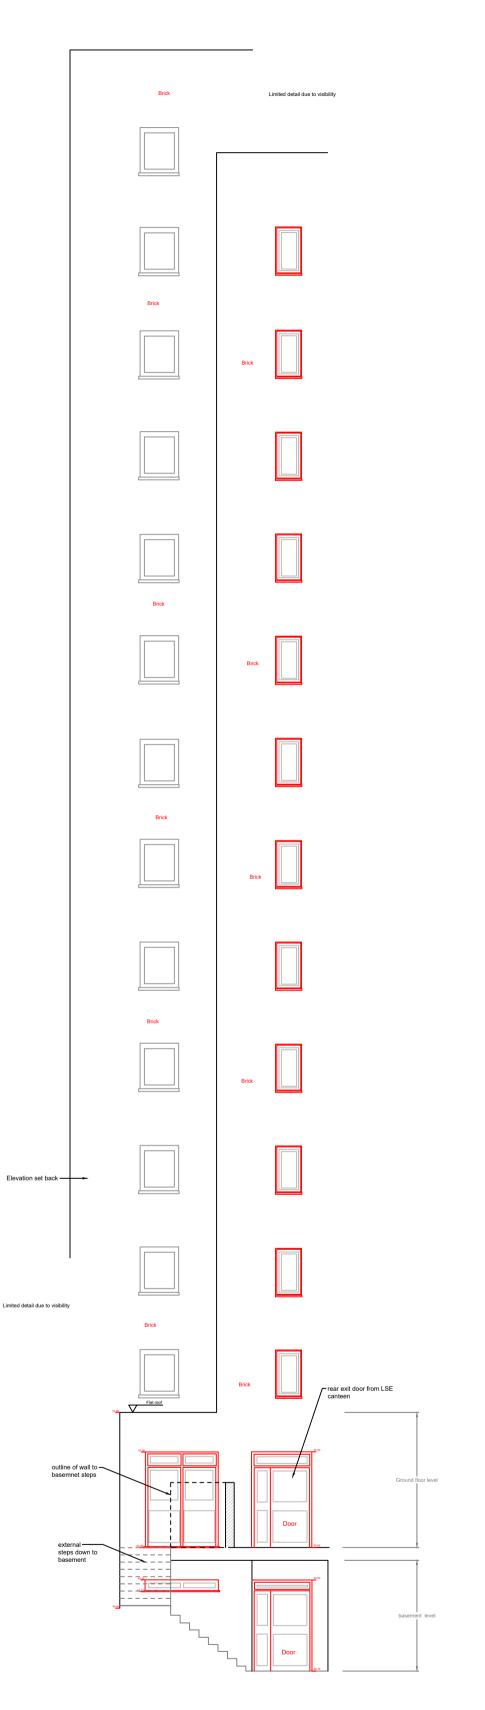

ELEVATION 1 - FRONT ELEVATION 2 - SIDE



**ELEVATION 3 - REAR** 

## DELTA BRAVO GROUP LTD NOTES:

Proposed plans & elevations have been prepared on the basis of drawings provided by Survey Solutions 4967BWLS & T Cooke to Delta Bravo Ltd.

Delta Bravo Ltd accept no liability for the accuracy or completeness of the original drawings. "As-built" unit must be checked against the drawings prior to any works.

Delta Bravo Group Ltd copyright. This drawing shall not be reproduced without express written permission from DBG.

without express written permission from DBG.

Delta Bravo Group accept no responsibility or liability for drawing alterations carried out by others and have not checked such alterations.

This drawing shall not be scaled to ascertain any dimensions.

Asbestos survey required prior to commencement.

Contractor/Str