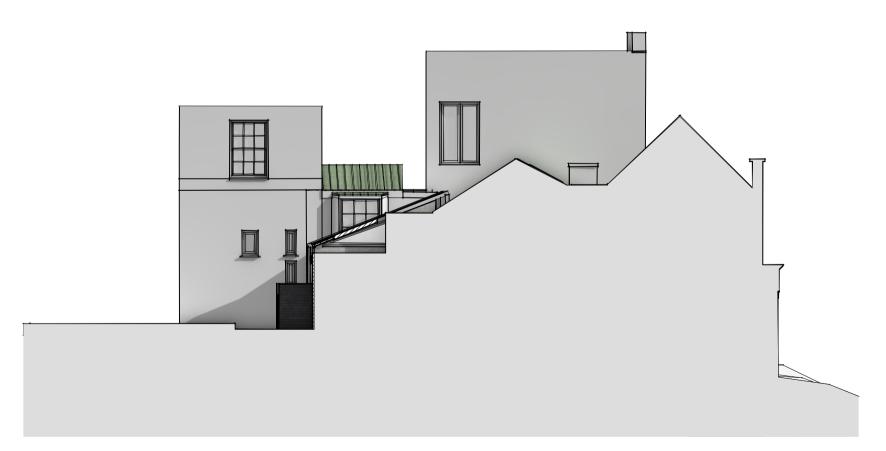

## 85 Heath St & 6 Golden Yard London NW3 6UG

1955-NMA-00-ZZ-SK-B-00100

Existing Plans

Status: Revision: Purpose of issue: Scale:

1 Existing Eastern Elevation
1:100

P4 27/04/2023 DJG

NORTON MAYFIELD ARCHITECTS

## 85 Heath St & 6 Golden Yard London NW3 6UG

1955-NMA-00-XX-SK-B-00200

**Existing Elevations** 

3 Existing Southern Part Elevation 1:100

Existing Northern Part Elevation