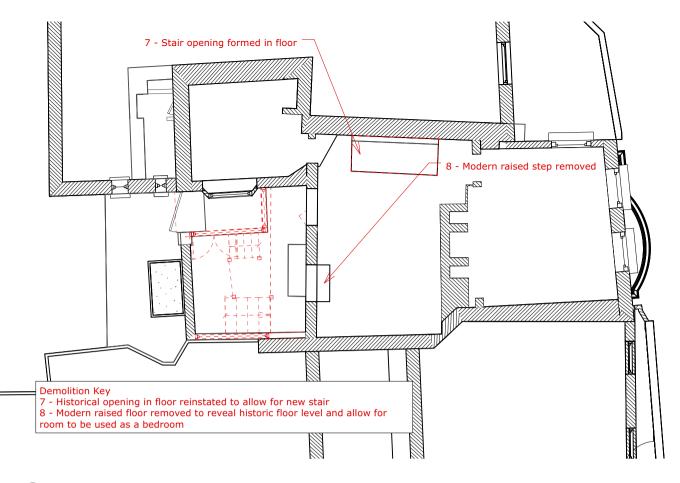

Proposed Ground Floor Plan

Proposed Roof Plan

**Demolition Key** 

9 - Modern, non-consented aluminium framed glazed lean to removed

Proposed First Floor Plan 1:100

**Demolition Plans** 

P7

For Information