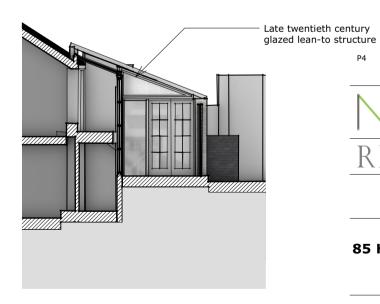

Proposed Ground Floor Plan

Proposed Roof Plan

**Demolition Key** 

9 - Modern, non-consented aluminium framed glazed lean to removed

Proposed First Floor Plan 1:100

**Demolition Plans** 

P7

For Information

## 85 Heath St & 6 Golden Yard London NW3 6UG

1955-NMA-00-ZZ-SK-B-00100

Existing Plans

Status: Revision: Purpose of issue: Scale:

1 Existing Eastern Elevation
1:100

P4 27/04/2023 DJG

NORTON MAYFIELD ARCHITECTS