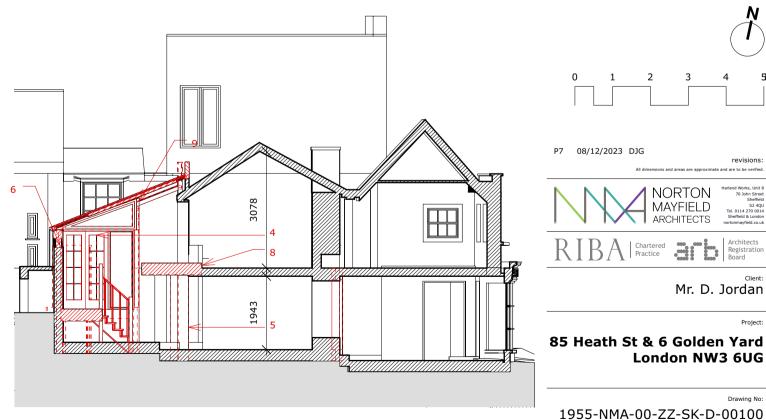

Proposed Ground Floor Plan

Proposed Roof Plan

**Demolition Key** 

9 - Modern, non-consented aluminium framed glazed lean to removed

Proposed First Floor Plan 1:100

**Demolition Plans** 

P7

For Information

## 85 Heath St & 6 Golden Yard London NW3 6UG

1955-NMA-00-ZZ-SK-B-00100

Existing Plans

Status: Revision: Purpose of issue: Scale:

1 Existing Eastern Elevation
1:100

P4 27/04/2023 DJG

NORTON MAYFIELD ARCHITECTS