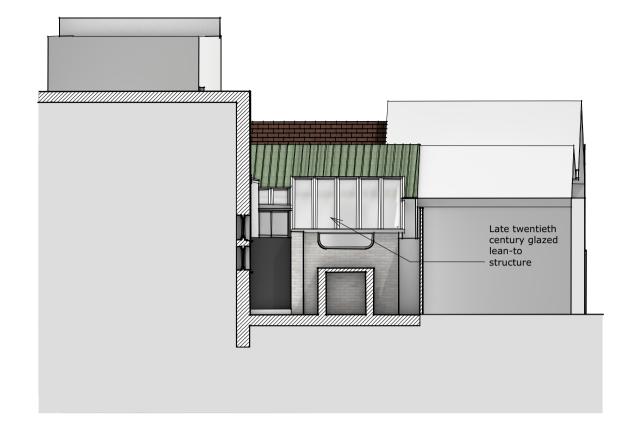

## 85 Heath St & 6 Golden Yard London NW3 6UG

1955-NMA-00-XX-SK-B-00200

**Existing Elevations** 

3 Existing Southern Part Elevation 1:100

Existing Northern Part Elevation