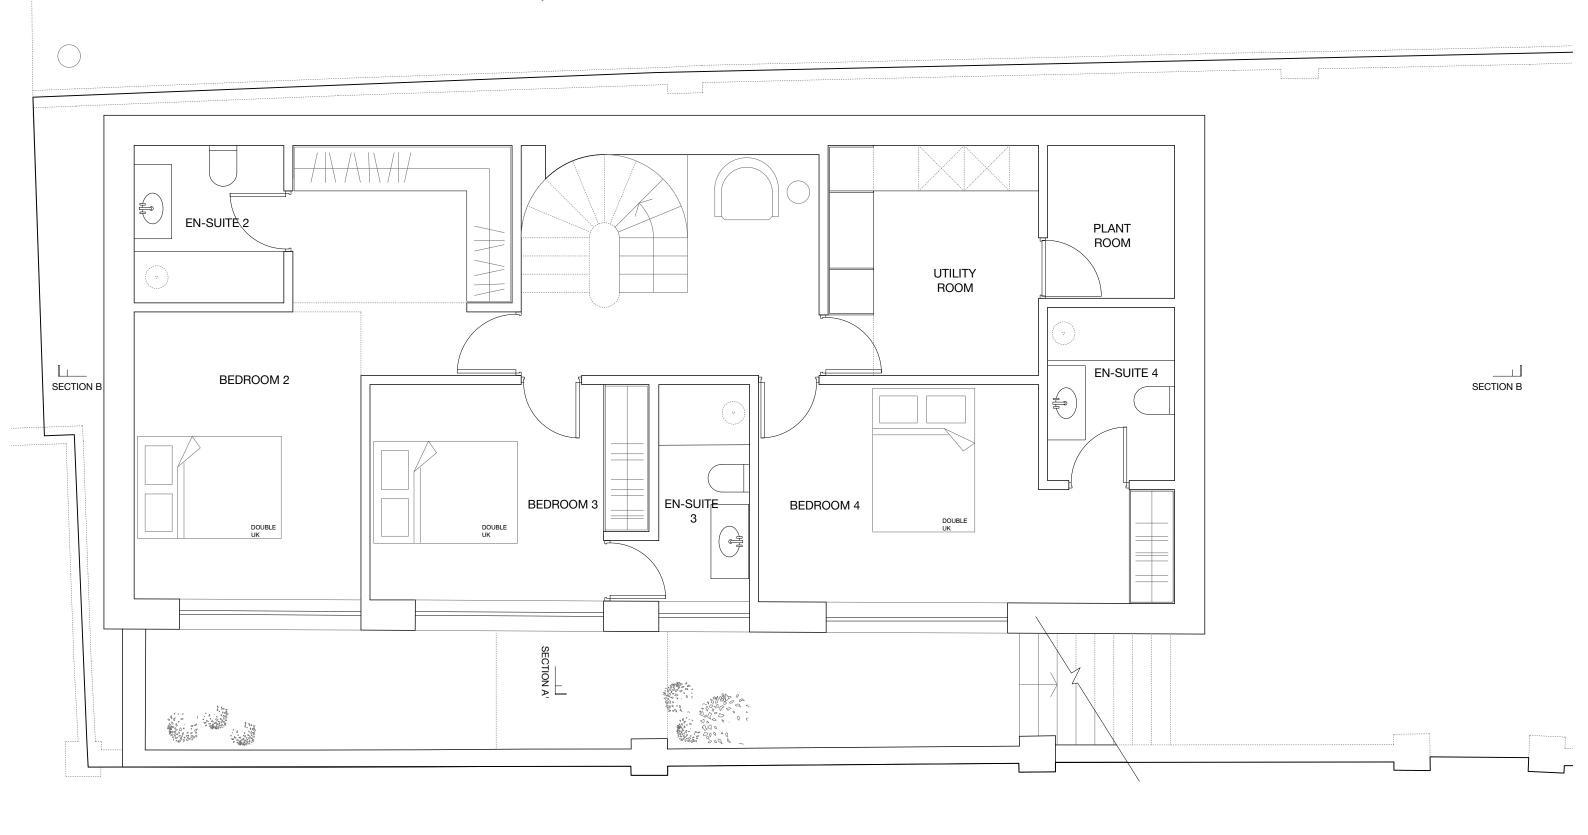

| REV. DATE | DESCRIPTION | REV. | DATE | DESCRIPTION | DISCLAIMER This drawing is prepared solely for design and planning submission                                                      | STATUS:   | N    | 7a Ezra Street<br>1st Floor<br>London E2 7RH               | CLIENT: JAMES WAINWRIGHT                   |
|-----------|-------------|------|------|-------------|------------------------------------------------------------------------------------------------------------------------------------|-----------|------|------------------------------------------------------------|--------------------------------------------|
|           |             |      |      |             | purposes. It is not intended or suitable for either Building Regulations or Construction purposes and should not be used for such. | PLANNING  |      | London E2 7RH ress, archi planning@ress, archi 02071546313 | DRAWING NAME: PROPOSED BASEMENT FLOOR PLAN |
|           |             |      |      |             |                                                                                                                                    | 0<br>M8.: |      | JOB NO: 604<br>SCALE: 1:50@A3                              | JOB ADDRESS: 10 ABBOTS PLACE, NW6 4NP      |
|           |             |      |      |             |                                                                                                                                    |           | 2.5M | DATE: FEB 24 DRAWN BY: SV                                  | DRAWING NO: AL(01)01 REV.: -               |