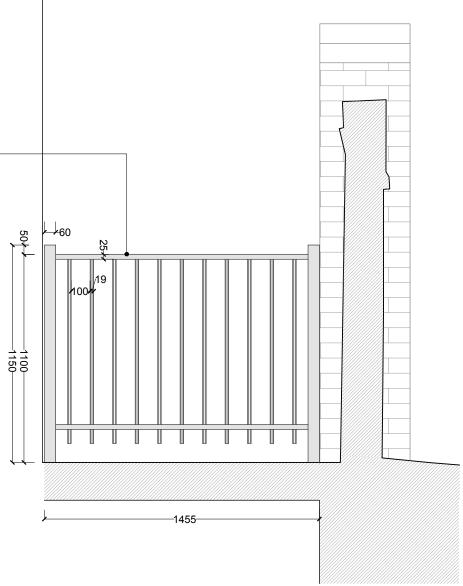

Galvanised and black powder coated steel railing with square posts and tubular semi palethrough rail construction





METAL RAILING REFERENCE PHOTO

| REV. | DATE | DESCRIPTION | REV. | DATE DESCRIPTION | DISCLAIMER                                                                                                                                  |                  |
|------|------|-------------|------|------------------|---------------------------------------------------------------------------------------------------------------------------------------------|------------------|
|      |      |             |      |                  |                                                                                                                                             |