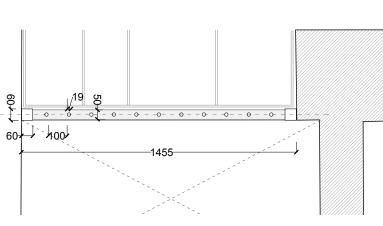

Galvanised and black powder coated steel railing with square posts and tubular semi palethrough rail construction





METAL RAILING REFERENCE PHOTO

| REV. | DATE | DESCRIPTION | REV. | DATE DESCRIPTION | DISCLAIMER                                                                                                                                  |                  |
|------|------|-------------|------|------------------|---------------------------------------------------------------------------------------------------------------------------------------------|------------------|
|      |      |             |      |                  |                                                                                                                                             |