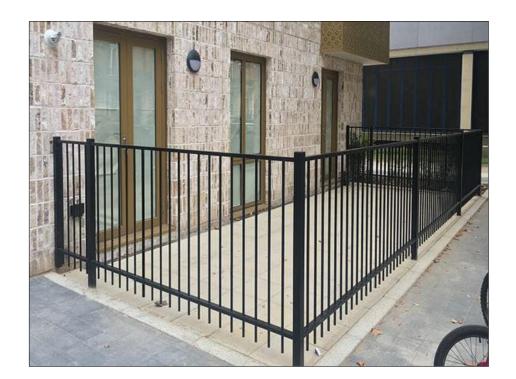

Galvanised and black powder coated steel railing with square posts and tubular semi palethrough rail construction

METAL RAILING REFERENCE PHOTO

| REV. | DATE | DESCRIPTION | REV. | DATE DESCRIPTION | DISCLAIMER                                                                                                                                  |                  |
|------|------|-------------|------|------------------|---------------------------------------------------------------------------------------------------------------------------------------------|------------------|
|      |      |             |      |                  |                                                                                                                                             |                  |
|      |      |             |      |                  | This drawing is prepared solely for design and planning submission purposes. It is not intended or suitable for either Building Regulations | STATUS: PLANNING |
|      |      |             |      |                  | or Construction purposes and should not be used for such.                                                                                   |                  |
|      |      |             |      |                  |                                                                                                                                             |                  |
|      |      |             |      |                  |                                                                                                                                             |                  |
|      |      |             |      |                  |                                                                                                                                             |                  |
|      |      |             |      |                  |                                                                                                                                             | 0 WWW            |
|      |      |             |      |                  |                                                                                                                                             | 256              |