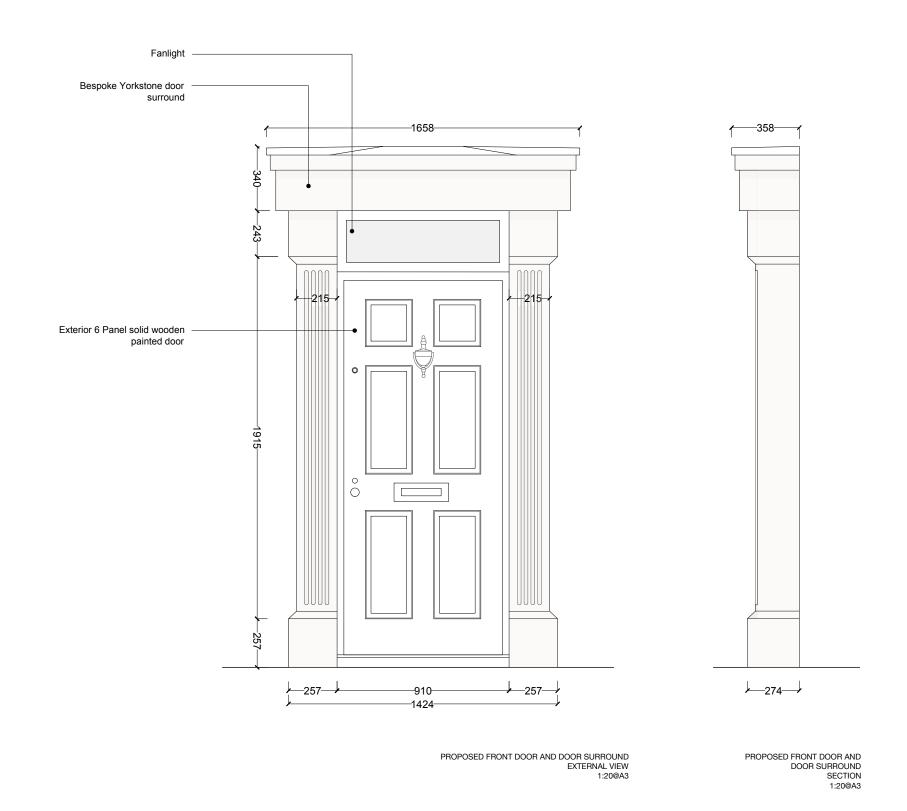

| STATUS: | PLANNING  | 7a Ezra Street 1st Floor London E2 7RH rese archi 2 planning@nees.archi 02071546313 | 1st Floor                                | CLIENT:                               | JAMES WAINWRIGHT |  |
|---------|-----------|-------------------------------------------------------------------------------------|------------------------------------------|---------------------------------------|------------------|--|
|         |           |                                                                                     | DRAWING NAME: PROPOSED FRONT DOOR DETAIL |                                       |                  |  |
|         | NAMA NAMA | JOB NO:                                                                             | 604                                      | JOB ADDRESS: 10 ABBOTS PLACE, NW6 4NP |                  |  |
|         |           | SCALE:                                                                              | 1:20@A3                                  |                                       |                  |  |
|         |           | DATE:                                                                               | FEB 24                                   | DRAWING NO: <b>AL(10)05</b>           | REV.:            |  |
|         |           | DRAWN BY:                                                                           | SV                                       |                                       |                  |  |