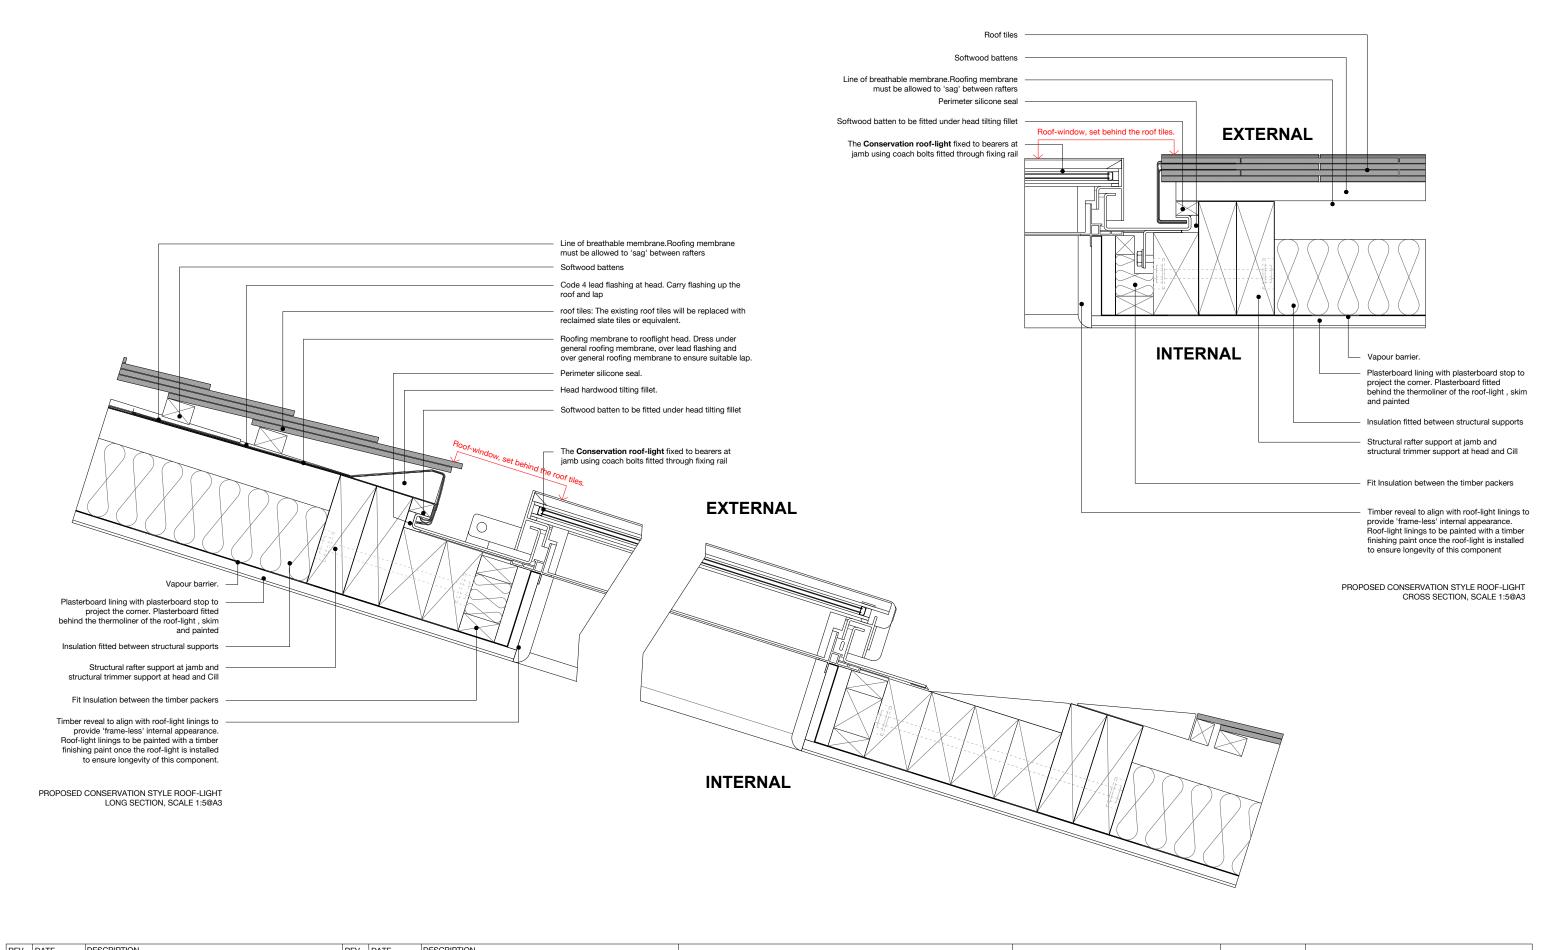

| REV. DATE DESCRIPTION | N RE | V. DATE | DESCRIPTION | DISCLAIMER                                                                                                                                                                                            |                  | 7a Ezra Street                                           | CLIENT: JAMES WAINWRIGHT              |
|-----------------------|------|---------|-------------|-------------------------------------------------------------------------------------------------------------------------------------------------------------------------------------------------------|------------------|----------------------------------------------------------|---------------------------------------|
|                       |      |         |             | This drawing is prepared solely for design and planning submission purposes. It is not intended or suitable for either Building Regulations or Construction purposes and should not be used for such. | STATUS: PLANNING | London E2 7RH ress.archi planning@rees.archi 02071546313 | DRAWING NAME: ROOF WINDOWS DETAIL     |
|                       |      |         |             |                                                                                                                                                                                                       |                  | JOB NO: 604<br>SCALE: 1:5@A3                             | JOB ADDRESS: 10 ABBOTS PLACE, NW6 4NP |
|                       |      |         |             |                                                                                                                                                                                                       | OOWW OOWW        | DATE: FEB 24                                             | DRAWING NO: AL(10)06 REV.: -          |
|                       |      |         |             |                                                                                                                                                                                                       | 25 50 50 50      | DRAWN BY: SV                                             | 71=(10)00 -                           |