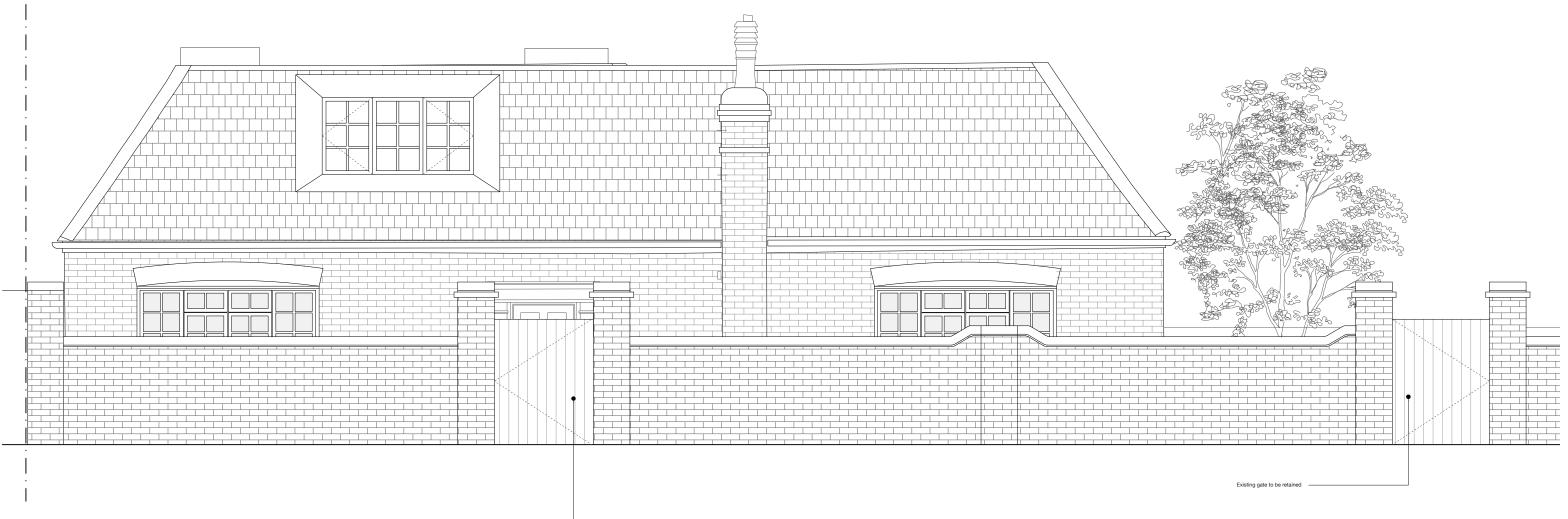

Proposed new entrance gate including brick piers to match the existing. New timber gate to match the existing