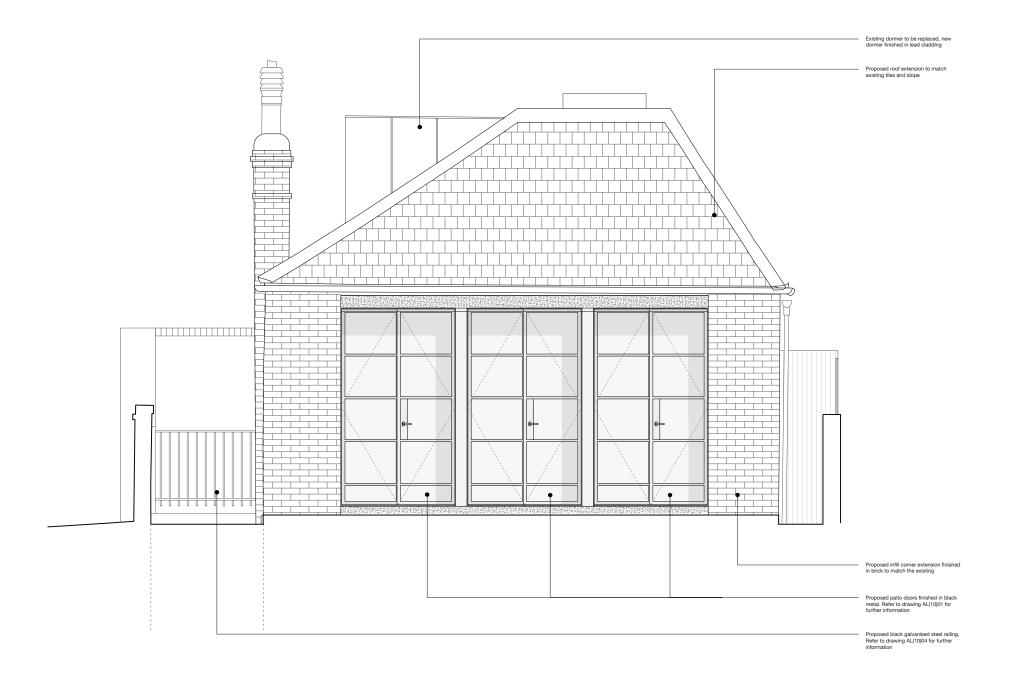

| REV | DATE | DESCRIPTION R | EV. DATE DESCRIPTION | DISCLAIMER  This drawing is prepared solely for design and planning submission purposes. It is not intended or suitable for either Building Regulations or Construction purposes and should not be used for such. | STATUS: PLANNING | 7a Ezra Street 1st Floor London E2 7RH rees archi planning@rees.archi 02071546313 | CLIENT: JAMES WAINWRIGHT  DRAWING NAME: PROPOSED SOUTH EAST SIDE ELEVATION |
|-----|------|---------------|----------------------|-------------------------------------------------------------------------------------------------------------------------------------------------------------------------------------------------------------------|------------------|-----------------------------------------------------------------------------------|----------------------------------------------------------------------------|
|     |      |               |                      |                                                                                                                                                                                                                   |                  | JOB NO: 604<br>  SCALE: 1:50@A3                                                   | JOB ADDRESS: 10 ABBOTS PLACE, NW6 4NP                                      |
|     |      |               |                      |                                                                                                                                                                                                                   | . 5M L           | DATE: FEB 24  DRAWN BY: SV                                                        | DRAWING NO: AL(02)03 REV.: -                                               |