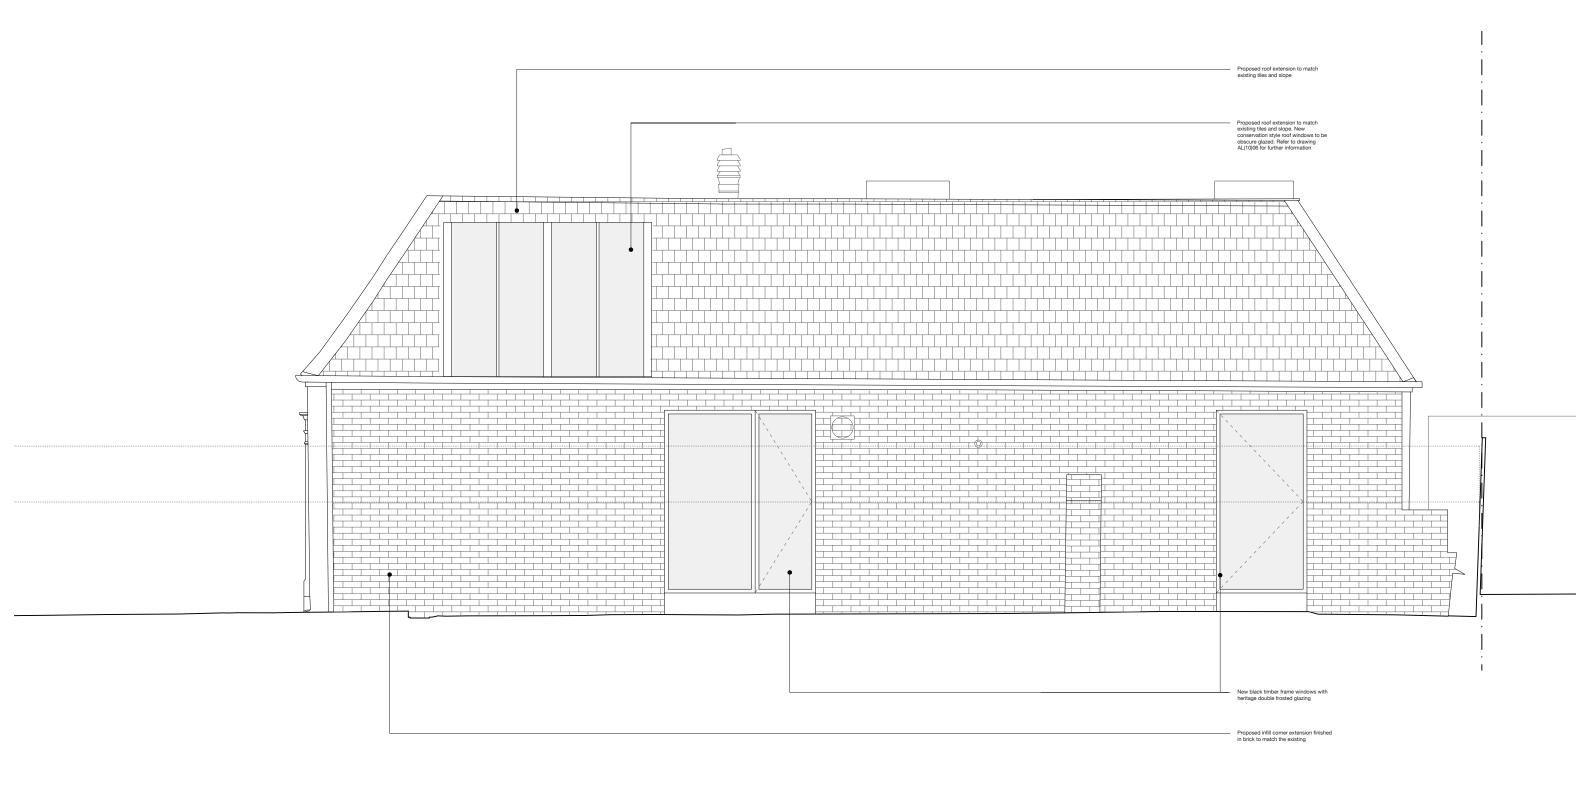

| REV. DATE | DESCRIPTION | R | EV. DAT | TE | DESCRIPTION | DISCLAIMER                                                                                                                                                                                            |                          |           | 7a Ezra Street                                   | CLIENT: JAMES WAINWRIGHT              |  |
|-----------|-------------|---|---------|----|-------------|-------------------------------------------------------------------------------------------------------------------------------------------------------------------------------------------------------|--------------------------|-----------|--------------------------------------------------|---------------------------------------|--|
|           |             |   |         |    |             |                                                                                                                                                                                                       |                          | R         | 1st Floor                                        | JAIVIES WAINWRIGHT                    |  |
|           |             |   |         |    |             | This drawing is prepared solely for design and planning submission purposes. It is not intended or suitable for either Building Regulations or Construction purposes and should not be used for such. | PLANNING                 |           | rees.archi<br>planning@rees.archi<br>02071546313 | DRAWING NAME: PROPOSED REAR ELEVATION |  |
|           |             |   |         |    |             |                                                                                                                                                                                                       |                          | JOB NO:   | JOB NO: 604                                      |                                       |  |
|           |             |   |         |    |             |                                                                                                                                                                                                       |                          | SCALE:    | 1:50@A3                                          | JOB ADDRESS: 10 ABBOTS PLACE, NW6 4NP |  |
|           |             |   |         |    |             |                                                                                                                                                                                                       | .55M 14M 14M 1255M 2.55M | DATE:     | FEB 24                                           | - DRAWING NO: AL(02)02 REV.: -        |  |
|           |             |   |         |    |             |                                                                                                                                                                                                       | ,                        | DRAWN BY: | SV                                               | AL(UL)UL                              |  |