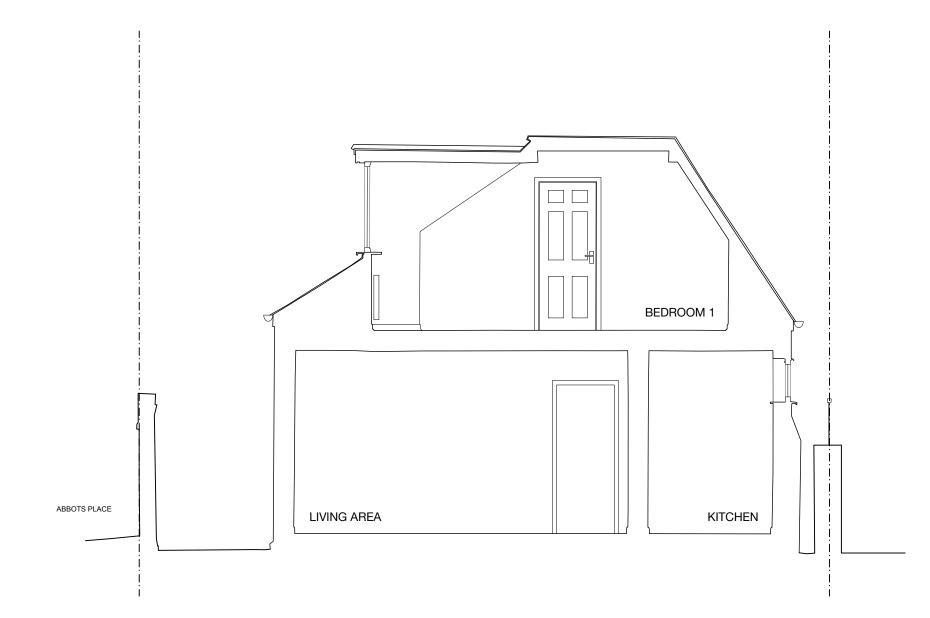

|      | R         | 7a Ezra Street<br>1st Floor<br>London E2 7RH<br>rees.archi<br>planning@rees.archi<br>02071546313 | CLIENT: JAMES WAINWRIGHT              |  |  |
|------|-----------|--------------------------------------------------------------------------------------------------|---------------------------------------|--|--|
|      |           |                                                                                                  | DRAWING NAME: EXISTING SECTION AA'    |  |  |
|      | JOB NO:   | 604                                                                                              |                                       |  |  |
| 1    | SCALE:    | 1:50@A3                                                                                          | JOB ADDRESS: 10 ABBOTS PLACE, NW6 4NP |  |  |
| 2.5M | DATE:     | FEB 24                                                                                           | DRAWING NO: AL(00)08 REV.: -          |  |  |
| 5    | DRAWN BY: | SV                                                                                               |                                       |  |  |