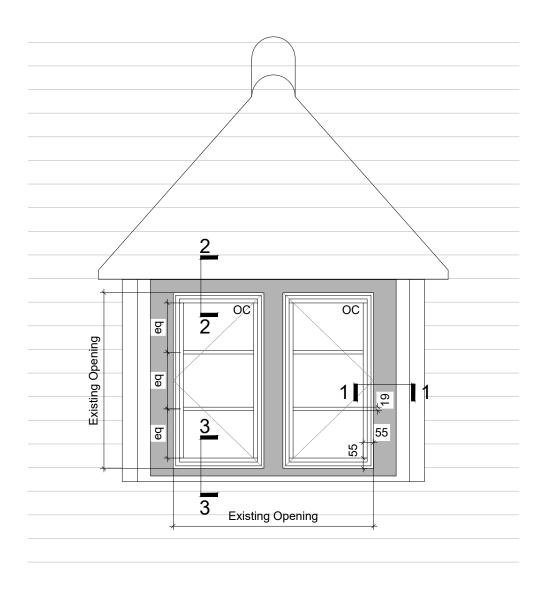

FG ОС 0,0 Existing Opening 1 55 3 **Existing Opening** 

KEY:

FG = Fixed glazed unit

OC = Outward Opening Casement

BH = Bottom Hung Inward Opening Casement

HP = Horizontal Pivot Casement

Timber Frame - Restore and repair

Refer to drawing 3100 for typical window details.

1.WINDOW TYPE 02 2.WINDOW TYPE 03