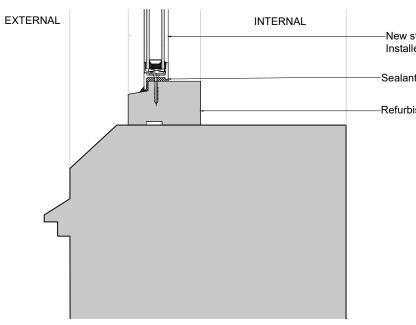

1. TYPICAL JAMB DETAIL

-Refurbished existing hardwood frame

-Sealant to manufacturers details

-New steel double glazed framed window. Installed on the sme plabe as existing

-New steel double glazed framed window. Installed on the sme plabe as existing

-Sealant to manufacturers details

-Refurbished existing hardwood frame