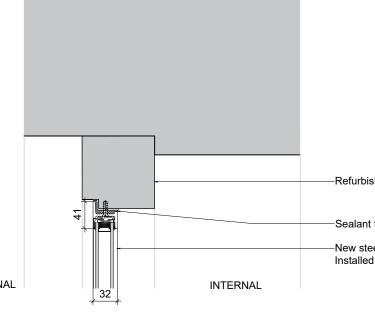

1. TYPICAL JAMB DETAIL

-Refurbished existing hardwood frame

-Sealant to manufacturers details

-New steel double glazed framed window. Installed on the sme plabe as existing

-New steel double glazed framed window. Installed on the sme plabe as existing

-Sealant to manufacturers details

-Refurbished existing hardwood frame