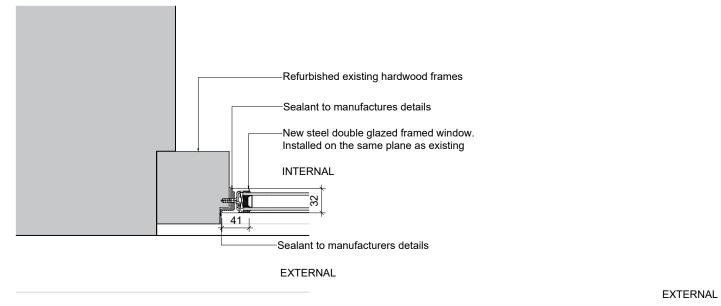

1. TYPICAL JAMB DETAIL

-Refurbished existing hardwood frame

-Sealant to manufacturers details

-New steel double glazed framed window. Installed on the sme plabe as existing

-New steel double glazed framed window. Installed on the sme plabe as existing

-Sealant to manufacturers details

-Refurbished existing hardwood frame