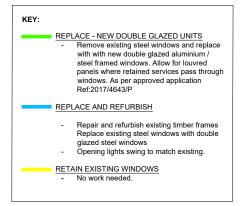

| DRAWING NOTES                                                                                                                                                                                                                                                                                                            | REVISIONS                  |                 | 28 NAVIGATION ROAD LONDON E3 3TG                                        |
|--------------------------------------------------------------------------------------------------------------------------------------------------------------------------------------------------------------------------------------------------------------------------------------------------------------------------|----------------------------|-----------------|-------------------------------------------------------------------------|
| 1. filename: 788-RVCHB-1401-Proposed Elevations.dwg                                                                                                                                                                                                                                                                      | REV DATE STATUS            |                 | T : 020 7739 8945<br>E : rss@rssa.co.uk www.rivingtonstreetstudio.co.uk |
| 2. Do not scale this drawing in either paper or digital form. Use figured dimensions only. Detailed site survey to be carried out to establish tolerances. Figured dimensions are in mm. All dimensions shall be verified on site before proceeding with the work. The architect shall be notified of any discrepancies. | PL01 02.02.24 For Planning |                 |                                                                         |
|                                                                                                                                                                                                                                                                                                                          | Changes since last issue:  |                 | job title Royal Veterinary College Hobday E                             |
| <ol> <li>This drawing has been produced for sole use on this project and is not intended for use by any other<br/>person or for any other purpose.</li> <li>Copyright RSS (U.K.)</li> </ol>                                                                                                                              |                            |                 | drawing title Proposed North Elevation                                  |
| 4. All printed copies should be made at 100% of the original page size. Use scale bars, where included, to check that the drawing has been printed to the intended scale as identified in the drawing title block.                                                                                                       |                            |                 | drawn by job no. suitability rev                                        |
| 5. This drawing is not intended for construction unless specifically described as such.                                                                                                                                                                                                                                  |                            |                 | LA 1058 S4 PI                                                           |
|                                                                                                                                                                                                                                                                                                                          |                            | ບ 2m 5m 10m 25m | scale 1:250@A3                                                          |

| al Veterinary College Hobday Building |                   |                  |         |         |  |  |  |  |                  |  |  |  |
|---------------------------------------|-------------------|------------------|---------|---------|--|--|--|--|------------------|--|--|--|
| oosed North Elevation                 |                   |                  |         |         |  |  |  |  |                  |  |  |  |
| job no.<br>1058<br>3                  | suitability<br>S4 | revision<br>PL01 | PROJECT | ORIGIN. |  |  |  |  | NUMBER<br>- 1404 |  |  |  |