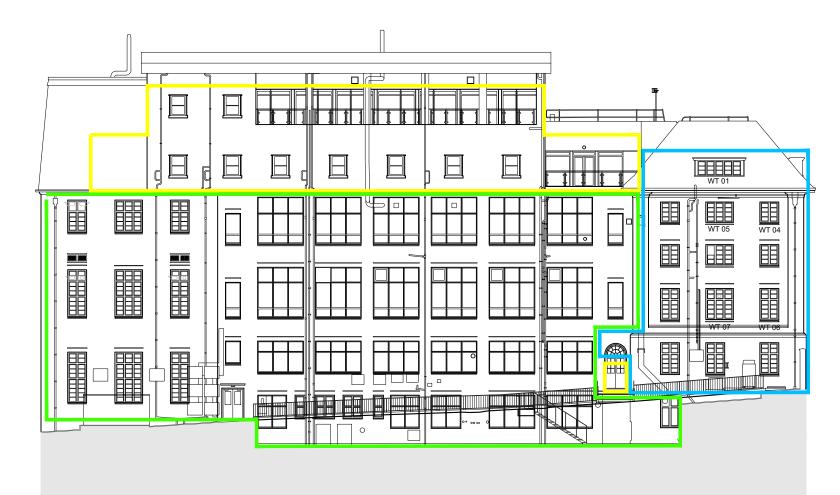

| DRAWING NOTES                                                                                                                                                                                                                                                                                                            | REVISIONS                  |                 | 28 NAVIGATION ROAD LONDON E3 3TG                                        |
|--------------------------------------------------------------------------------------------------------------------------------------------------------------------------------------------------------------------------------------------------------------------------------------------------------------------------|----------------------------|-----------------|-------------------------------------------------------------------------|
| 1. filename: 788-RVCHB-1401-Proposed Elevations.dwg                                                                                                                                                                                                                                                                      | REV DATE STATUS            |                 | T : 020 7739 8945<br>E : rss@rssa.co.uk www.rivingtonstreetstudio.co.uk |
| 2. Do not scale this drawing in either paper or digital form. Use figured dimensions only. Detailed site survey to be carried out to establish tolerances. Figured dimensions are in mm. All dimensions shall be verified on site before proceeding with the work. The architect shall be notified of any discrepancies. | PL01 02.02.24 For Planning |                 |                                                                         |
|                                                                                                                                                                                                                                                                                                                          | Changes since last issue:  |                 | job title Royal Veterinary College Hobday E                             |
| <ol> <li>This drawing has been produced for sole use on this project and is not intended for use by any other<br/>person or for any other purpose.</li> <li>Copyright RSS (U.K.)</li> </ol>                                                                                                                              |                            |                 | drawing title Proposed North Elevation                                  |
| 4. All printed copies should be made at 100% of the original page size. Use scale bars, where included, to check that the drawing has been printed to the intended scale as identified in the drawing title block.                                                                                                       |                            |                 | drawn by job no. suitability rev                                        |
| 5. This drawing is not intended for construction unless specifically described as such.                                                                                                                                                                                                                                  |                            |                 | LA 1058 S4 PI                                                           |
|                                                                                                                                                                                                                                                                                                                          |                            | ບ 2m 5m 10m 25m | scale 1:250@A3                                                          |

| al Veterinary College Hobday Building |                   |                  |         |         |  |  |  |  |                  |  |  |  |
|---------------------------------------|-------------------|------------------|---------|---------|--|--|--|--|------------------|--|--|--|
| oosed North Elevation                 |                   |                  |         |         |  |  |  |  |                  |  |  |  |
| job no.<br>1058<br>3                  | suitability<br>S4 | revision<br>PL01 | PROJECT | ORIGIN. |  |  |  |  | NUMBER<br>- 1404 |  |  |  |