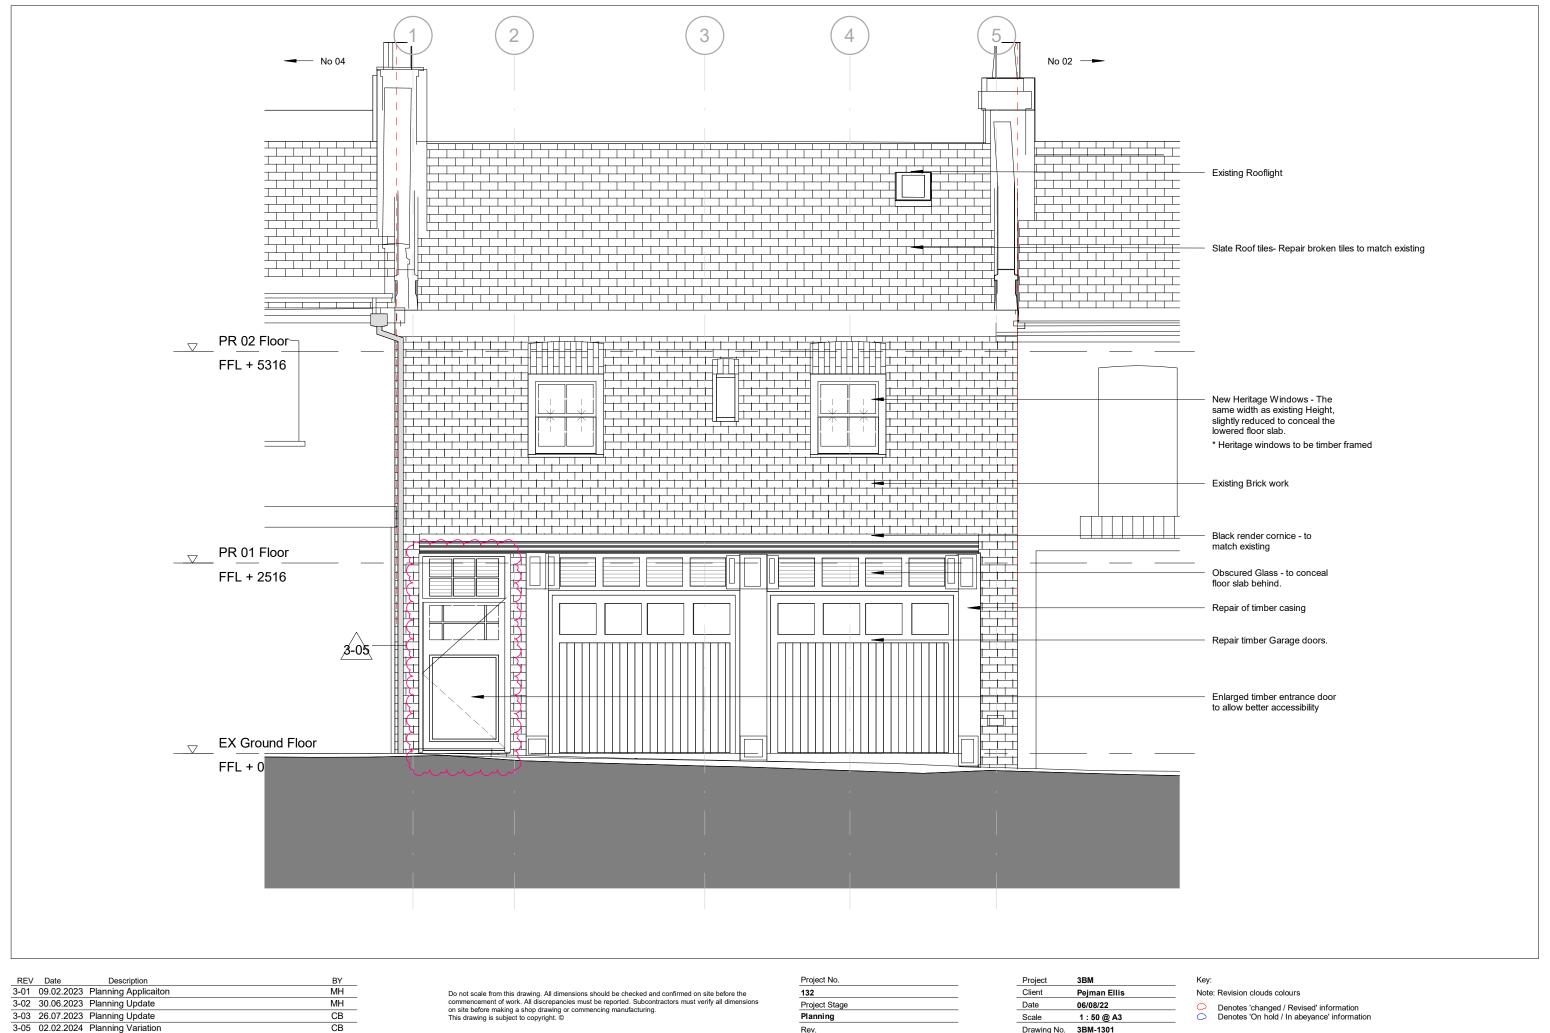

2.50m 5.0m

Rev. 3-05

| TWELVE 1 twelve forty one limited 1 Mentmore Terrace London E8 3PN 1: +44. 07847261384 +44.07848168101 e: office@twelvefortyone.co.uk |
|---------------------------------------------------------------------------------------------------------------------------------------|
|                                                                                                                                       |

| Project     | 3BM                      |
|-------------|--------------------------|
| Client      | Pejman Ellis             |
| Date        | 06/08/22                 |
| Scale       | 1:50 @ A3                |
| Drawing No. | 3BM-1301                 |
| Title       | Proposed Front Elevation |

| 0 | Denotes 'On hold / In abeyance' information |
|---|---------------------------------------------|
|   |                                             |

Drawn СВ PRINT IN COLOUR Checked CB