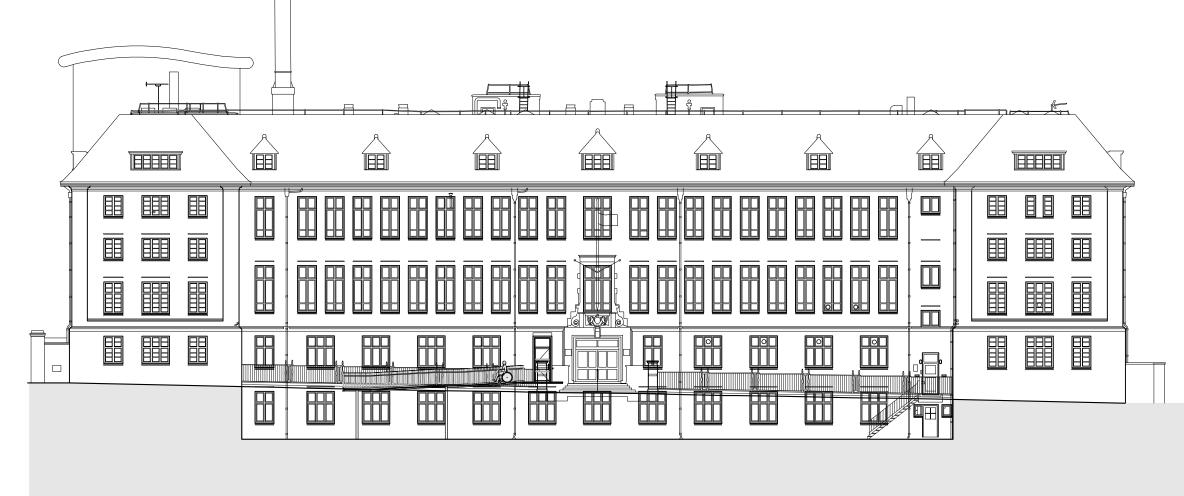

| DRAWING NOTES                                                                                                                                                                                                      | REVISIONS                   |           | 28 NAVIGATION F<br>T: 020 7739 8945 |
|--------------------------------------------------------------------------------------------------------------------------------------------------------------------------------------------------------------------|-----------------------------|-----------|-------------------------------------|
| 1. filename: 788-RVCHB-1020-Existing Elevations.dwg                                                                                                                                                                | REV DATE STATUS             |           | E : rss@rssa.co.uk                  |
| 2. Do not scale this drawing in either paper or digital form. Use figured dimensions only. Detailed site                                                                                                           | PL01 02.02.24 For Planning  |           |                                     |
| survey to be carried out to establish tolerances. Figured dimensions are in mm. All dimensions shall be<br>verified on site before proceeding with the work. The architect shall be notified of any discrepancies. | - Changes since last issue: |           | job title Royal V                   |
| 3. This drawing has been produced for sole use on this project and is not intended for use by any other<br>person or for any other purpose. © Copyright RSS (U.K.)                                                 |                             |           | drawing title Existing              |
| 4. All printed copies should be made at 100% of the original page size. Use scale bars, where included, to check that the drawing has been printed to the intended scale as identified in the drawing title block. |                             |           | drawn by job                        |
| 5. This drawing is not intended for construction unless specifically described as such.                                                                                                                            |                             |           | LA 10                               |
|                                                                                                                                                                                                                    | 0 2m 5r                     | m 10m 25m | scale 1:250@A3                      |

| ON ROAD                                                      | LONDON E3         | rıvıngtonstreetstudio |                   |  |                  |  |  |      |                  |  |  |
|--------------------------------------------------------------|-------------------|-----------------------|-------------------|--|------------------|--|--|------|------------------|--|--|
| al Veterinary College Hobday Building<br>ting West Elevation |                   |                       |                   |  |                  |  |  |      |                  |  |  |
| job no.<br>1058<br>3                                         | suitability<br>S4 | revision<br>PL01      | PROJECT<br>RVCHB_ |  | volume<br>- 00 - |  |  | ROLE | NUMBER<br>- 1021 |  |  |