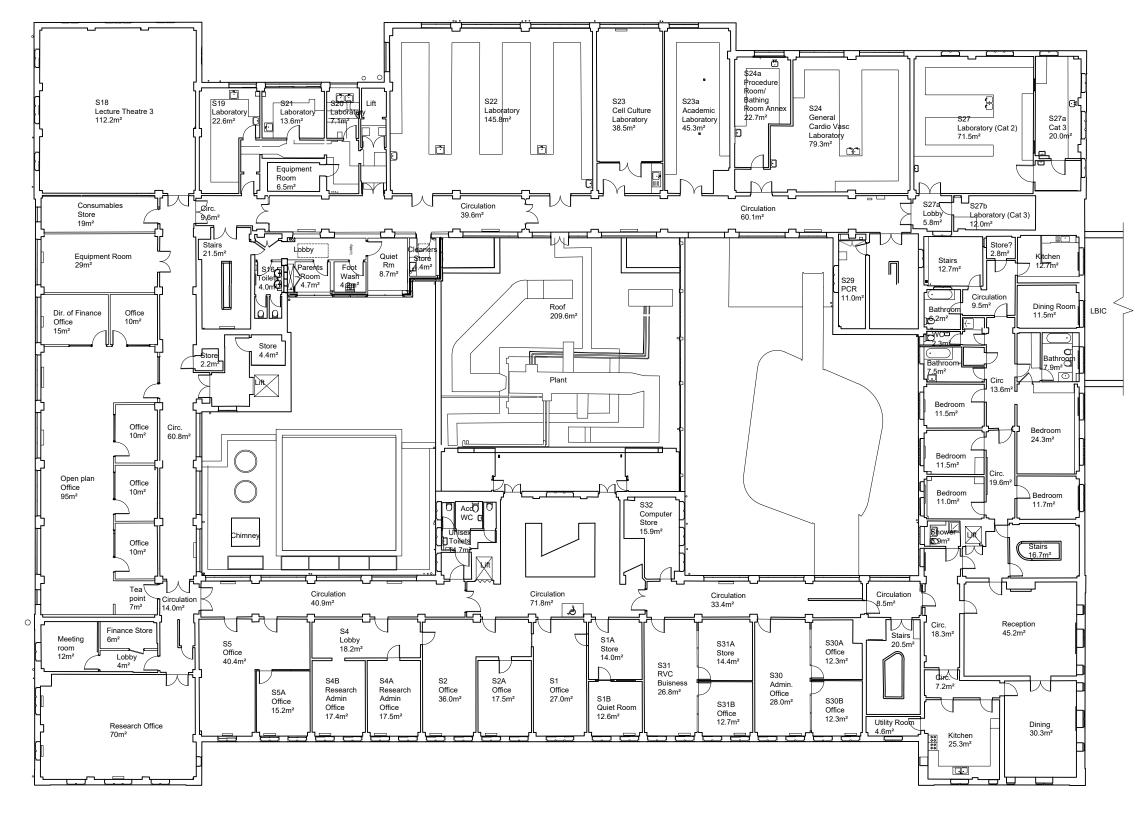

## Second Floor Mezzanine

## Second Floor

| DRAWING NOTES  1. filename: 788-RVCHB-1008-Second floor.dwg                                                                                                                                                                                                                                                              | REVISIONS  REV DATE STATUS PL01 02.02.24 For Planning |             |                | 28 NAVIGATION R<br>T:02077398945<br>E:rss@rssa.co.uk | OAD LONDON E:     |          | rıvıngtonstreetstudio                         |
|--------------------------------------------------------------------------------------------------------------------------------------------------------------------------------------------------------------------------------------------------------------------------------------------------------------------------|-------------------------------------------------------|-------------|----------------|------------------------------------------------------|-------------------|----------|-----------------------------------------------|
| 2. Do not scale this drawing in either paper or digital form. Use figured dimensions only. Detailed site survey to be carried out to establish tolerances. Figured dimensions are in mm. All dimensions shall be verified on site before proceeding with the work. The architect shall be notified of any discrepancies. |                                                       |             | >              |                                                      | eterinary College |          |                                               |
| <ol><li>This drawing has been produced for sole use on this project and is not intended for use by any other<br/>person or for any other purpose. © Copyright RSS (U.K.)</li></ol>                                                                                                                                       |                                                       |             | $ \downarrow $ | drawing title Existing Second Floor Plan             |                   |          |                                               |
| 4. All printed copies should be made at 100% of the original page size. Use scale bars, where included, to check that the drawing has been printed to the intended scale as identified in the drawing title block.                                                                                                       |                                                       |             |                | drawn by job n                                       |                   | revision | PROJECT ORIGIN. VOLUME LEVEL TYPE ROLE NUMBER |
| 5. This drawing is not intended for construction unless specifically described as such.                                                                                                                                                                                                                                  |                                                       |             |                | LA 105                                               | 8 S4              | PL01     | RVCHB_ RSS _ZZ _ 02 _DR _ A _1008             |
|                                                                                                                                                                                                                                                                                                                          |                                                       | 0 2m 5m 10m | 25m            | scale 1:250@A3                                       |                   |          |                                               |