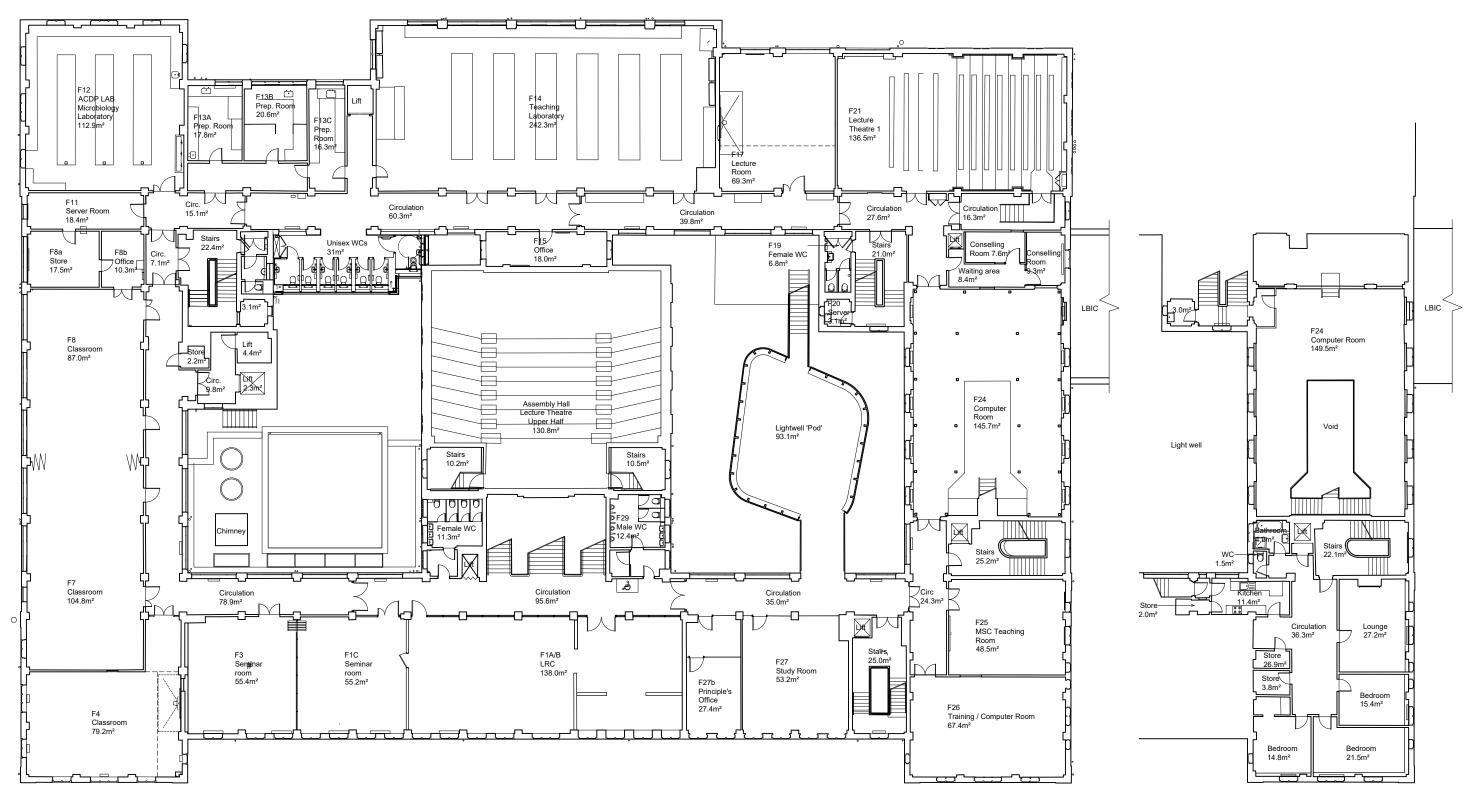

First Floor Mezzanine First Floor

REVISIONS

DRAWING NOTES

## rıvıngtonstreetstudio T : 020 7739 8945 E : rss@rssa.co.uk 1. filename: 788-RVCHB-1007-First floor.dwg PL01 02.02.24 2. Do not scale this drawing in either paper or digital form. Use figured dimensions only. Detailed site survey to be carried out to establish tolerances. Figured dimensions are in mm. All dimensions shall be verified on site before proceeding with the work. The architect shall be notified of any discrepancies. For Planning Changes since last issue: job title Royal Veterinary College 3. This drawing has been produced for sole use on this project and is not intended for use by any other person or for any other purpose. © Copyright RSS (U.K.) drawing title Existing First Floor Plan 4. All printed copies should be made at 100% of the original page size. Use scale bars, where included, the check that the drawing has been printed to the intended scale as identified in the drawing title block. PROJECT ORIGIN. VOLUME LEVEL TYPE ROLE NUMBER LA 1058 S4 PL01 5. This drawing is not intended for construction unless specifically described as such. RVCHB\_ RSS \_ZZ \_ 01 \_ DR \_ A \_ 1007 scale 1:250@A3