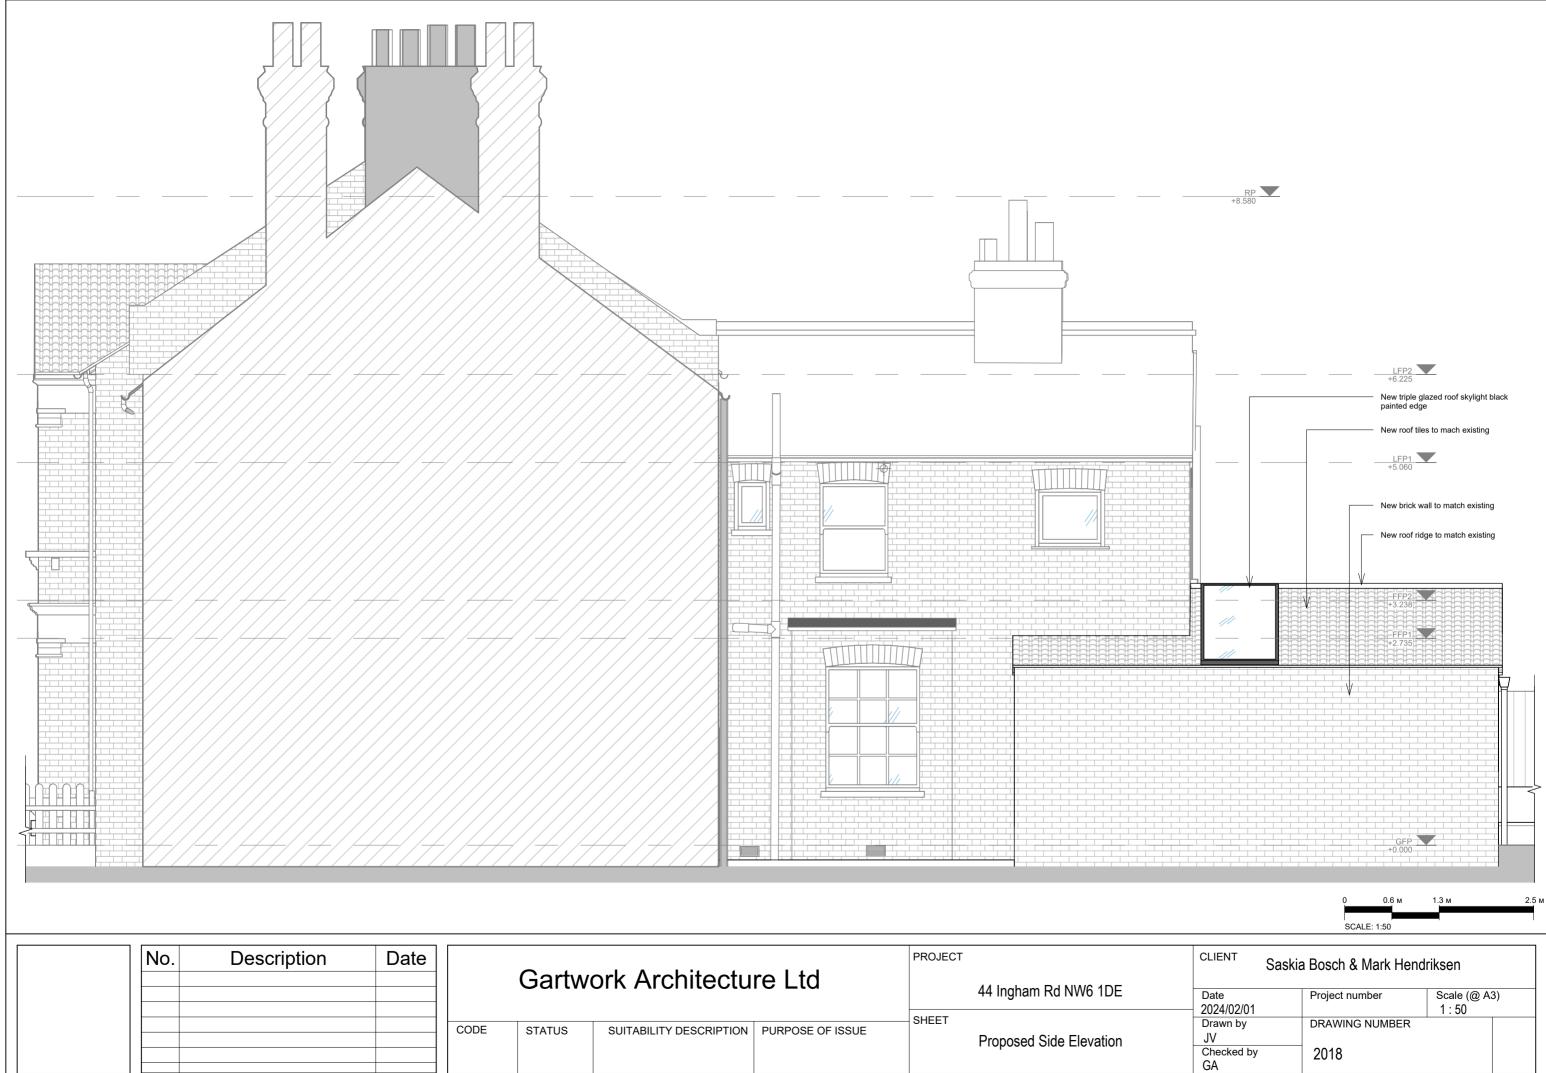

| No. | Description | Date |      |        |                |                         | PROJECT |                      |
|-----|-------------|------|------|--------|----------------|-------------------------|---------|----------------------|
|     |             |      |      | Gartwo | ork Architectu | re Ltd                  |         | 44 Ingham Rd NW6 1DE |
|     |             |      | CODE |        | SHEET          | Proposed Side Elevation |         |                      |