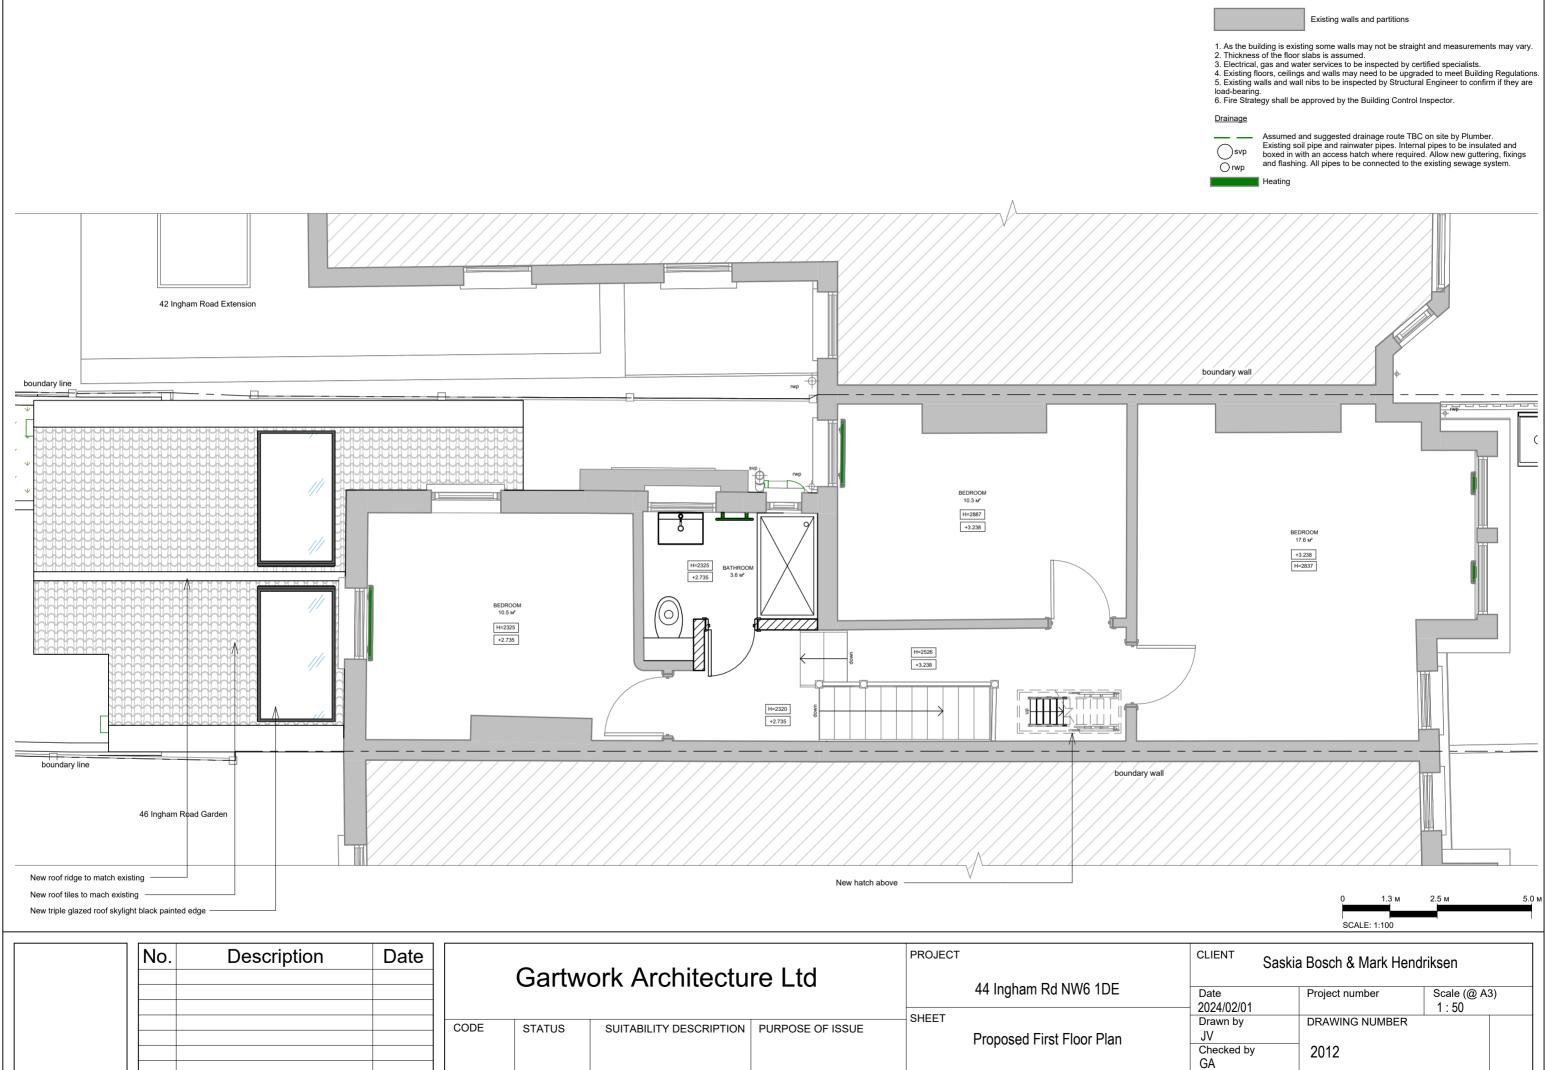

| No. | Description | Date |      | Gartwo | ork Architectu                           |       | PROJECT                   | 44 Ingham Rd NW6 1DE |
|-----|-------------|------|------|--------|------------------------------------------|-------|---------------------------|----------------------|
|     |             |      | CODE | STATUS | SUITABILITY DESCRIPTION PURPOSE OF ISSUE | SHEET | Proposed First Floor Plan |                      |

- As the building is existing some walls may not be straight and measurements may vary.
  Thickness of the floor slabs is assumed.
  Electrical, gas and water services to be inspected by certified specialists.
  Existing floors, ceilings and walls may need to be upgraded to meet Building Regulations.
  Existing walls and wall nibs to be inspected by Structural Engineer to confirm if they are load-bearing.
  Fire Strategy shall be approved by the Building Control Inspector.

## <u>Drainage</u>

Drawn by

JV Checked by

GA

DRAWING NUMBER

2015

Assumed and suggested drainage route TBC on site by Plumber. Existing soil pipe and rainwater pipes. Internal pipes to be insulated and boxed in with an access hatch where required. Allow new guttering, fixings and flashing. All pipes to be connected to the existing sewage system.