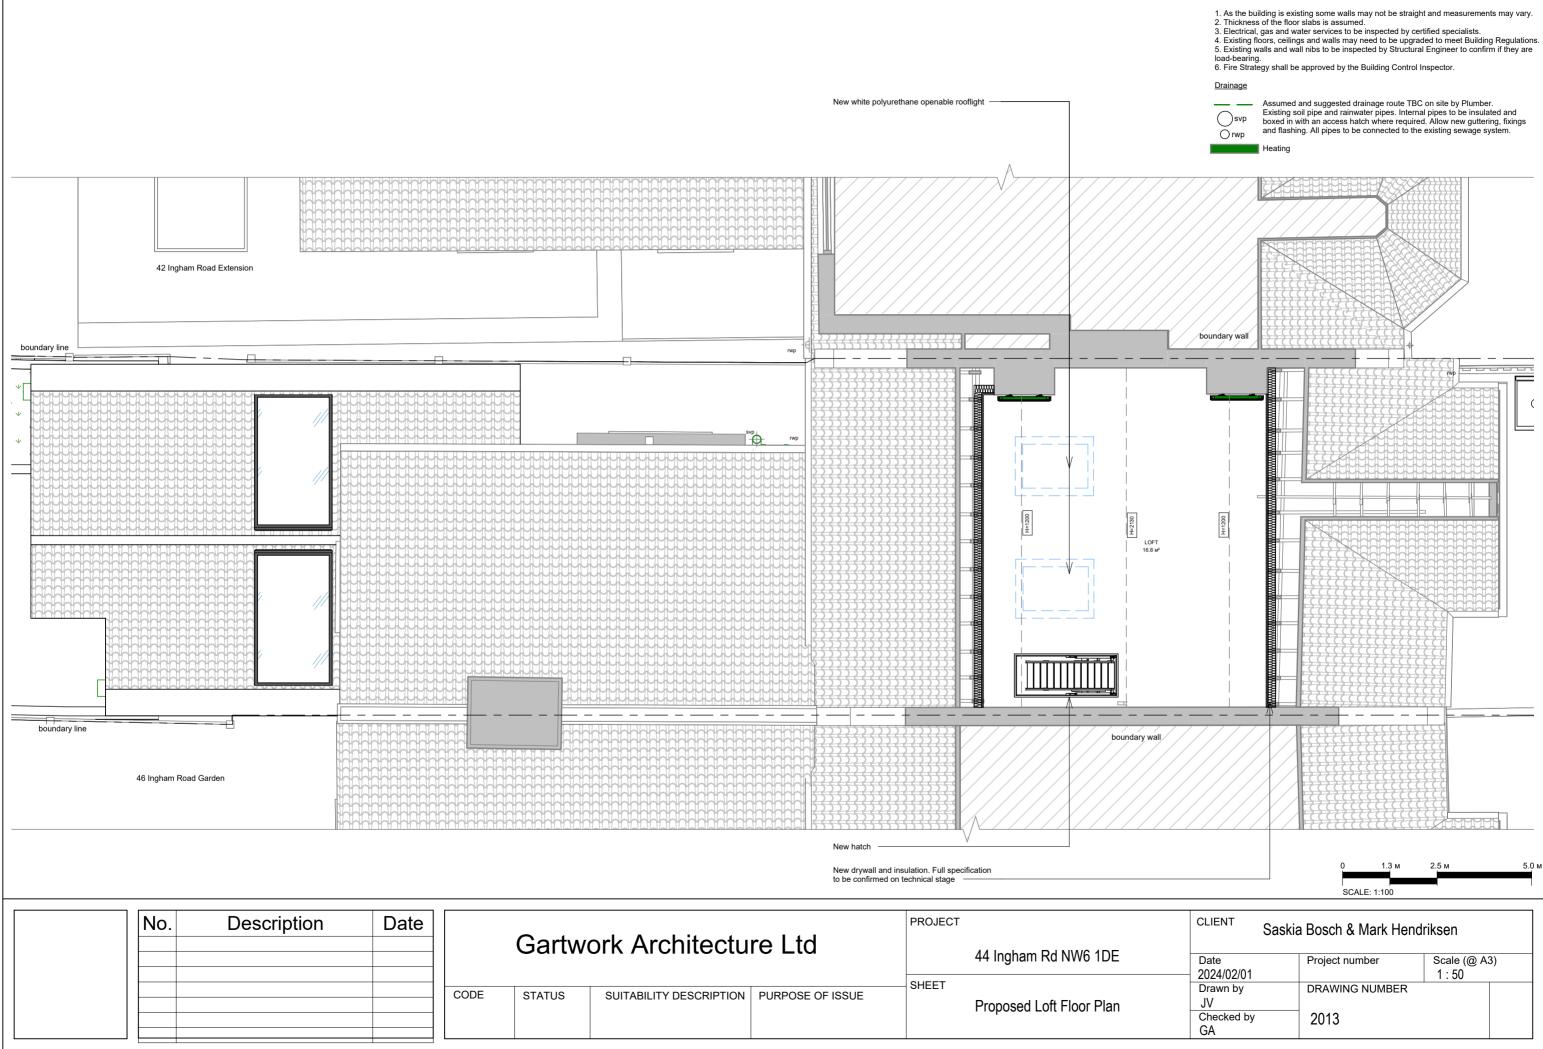

## <u>Drainage</u>

Drawn by

JV Checked by

GA

DRAWING NUMBER

2015

Assumed and suggested drainage route TBC on site by Plumber. Existing soil pipe and rainwater pipes. Internal pipes to be insulated and boxed in with an access hatch where required. Allow new guttering, fixings and flashing. All pipes to be connected to the existing sewage system.