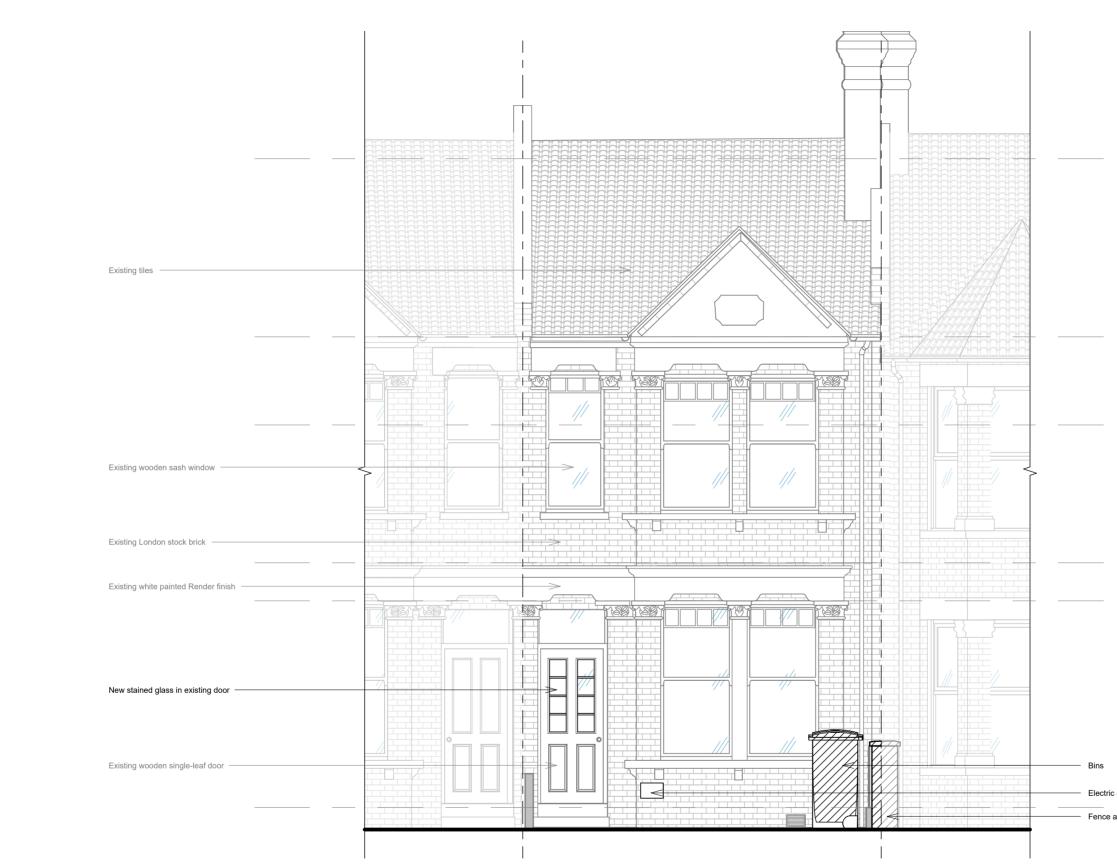

Heating

| No. | Description | Date |      | •      |                         | • - •            | PROJECT              |                          |
|-----|-------------|------|------|--------|-------------------------|------------------|----------------------|--------------------------|
|     |             |      |      | Gartw  | ork Architectu          |                  | 44 Ingham Rd NW6 1DE |                          |
|     |             |      | CODE | STATUS | SUITABILITY DESCRIPTION | PURPOSE OF ISSUE | - SHEET              | Proposed Front Elevation |