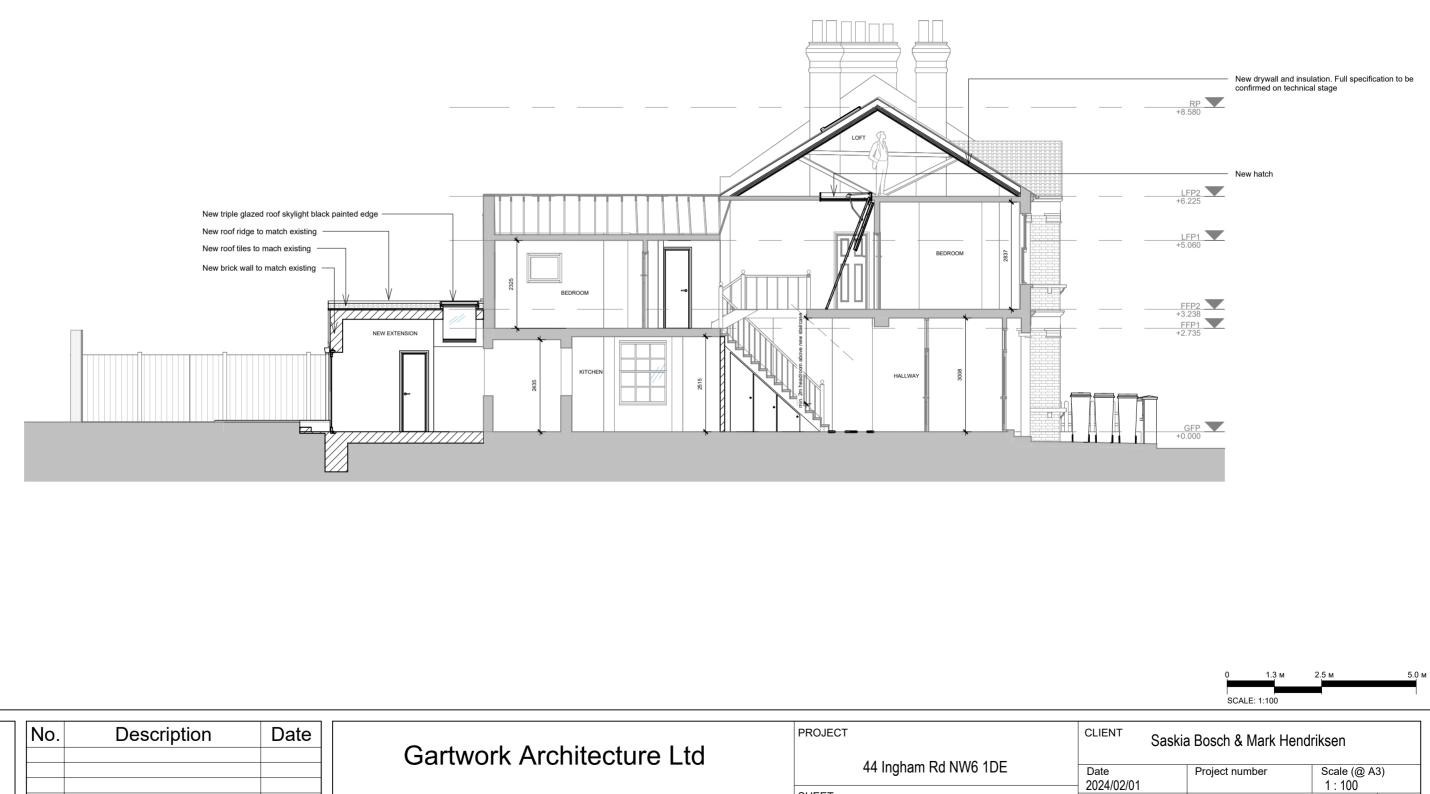

| No. | Description | Date |      | •      |                         |                  | PROJECT              |                    |
|-----|-------------|------|------|--------|-------------------------|------------------|----------------------|--------------------|
|     |             |      |      | Gartwo | ork Architectu          |                  | 44 Ingham Rd NW6 1DE |                    |
|     |             |      | CODE | STATUS | SUITABILITY DESCRIPTION | PURPOSE OF ISSUE | SHEET                | Proposed Section 1 |