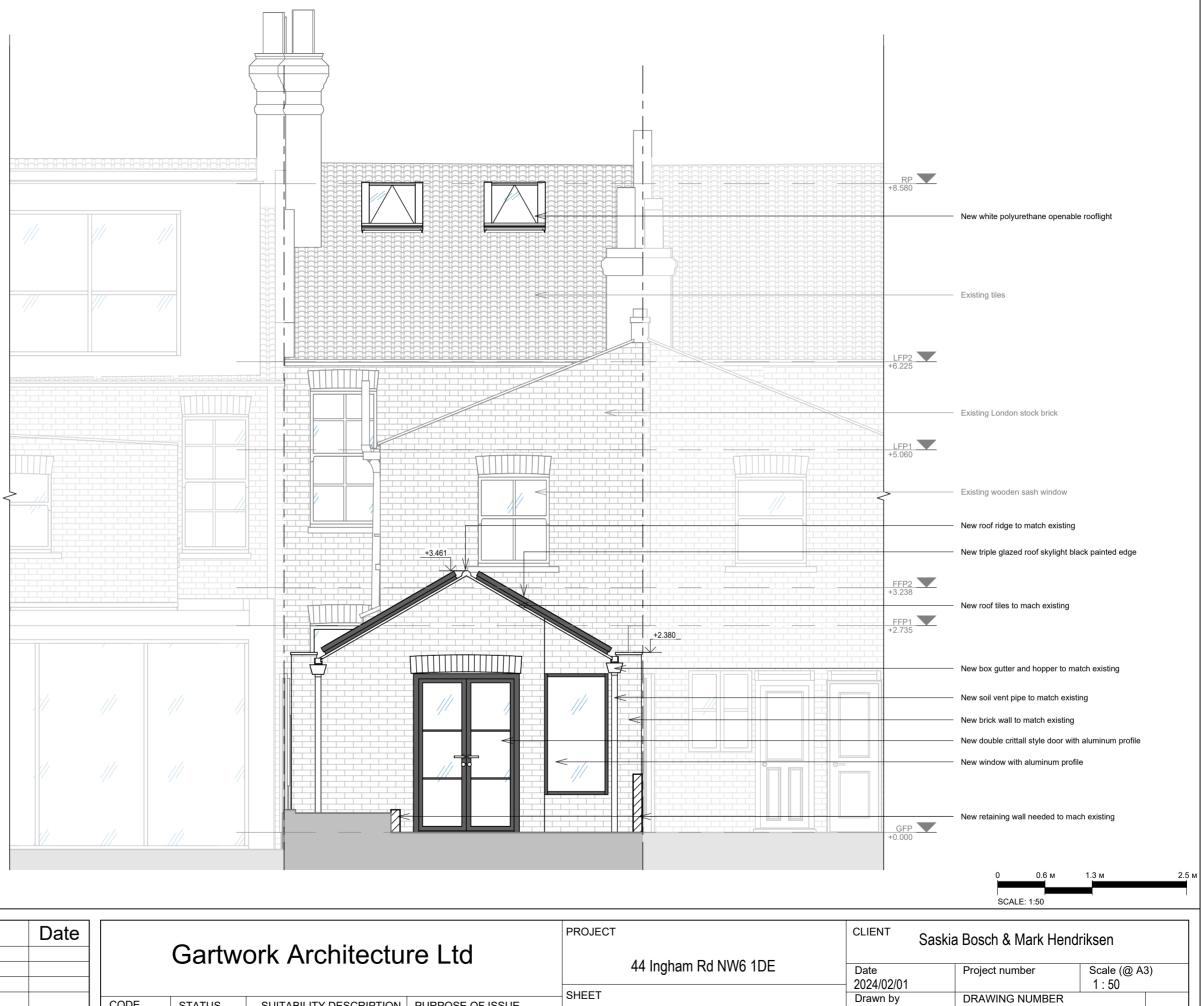

JV Checked by

GA

2017

| No. | Description | Date |      |        |                                          |        | PROJECT                 |                      |
|-----|-------------|------|------|--------|------------------------------------------|--------|-------------------------|----------------------|
|     |             |      |      | Gartwo | ork Architectu                           | re Ltd |                         | 44 Ingham Rd NW6 1DE |
|     |             |      | CODE | STATUS | SUITABILITY DESCRIPTION PURPOSE OF ISSUE | SHEET  | Proposed Rear Elevation |                      |
|     |             |      |      |        |                                          |        |                         |                      |