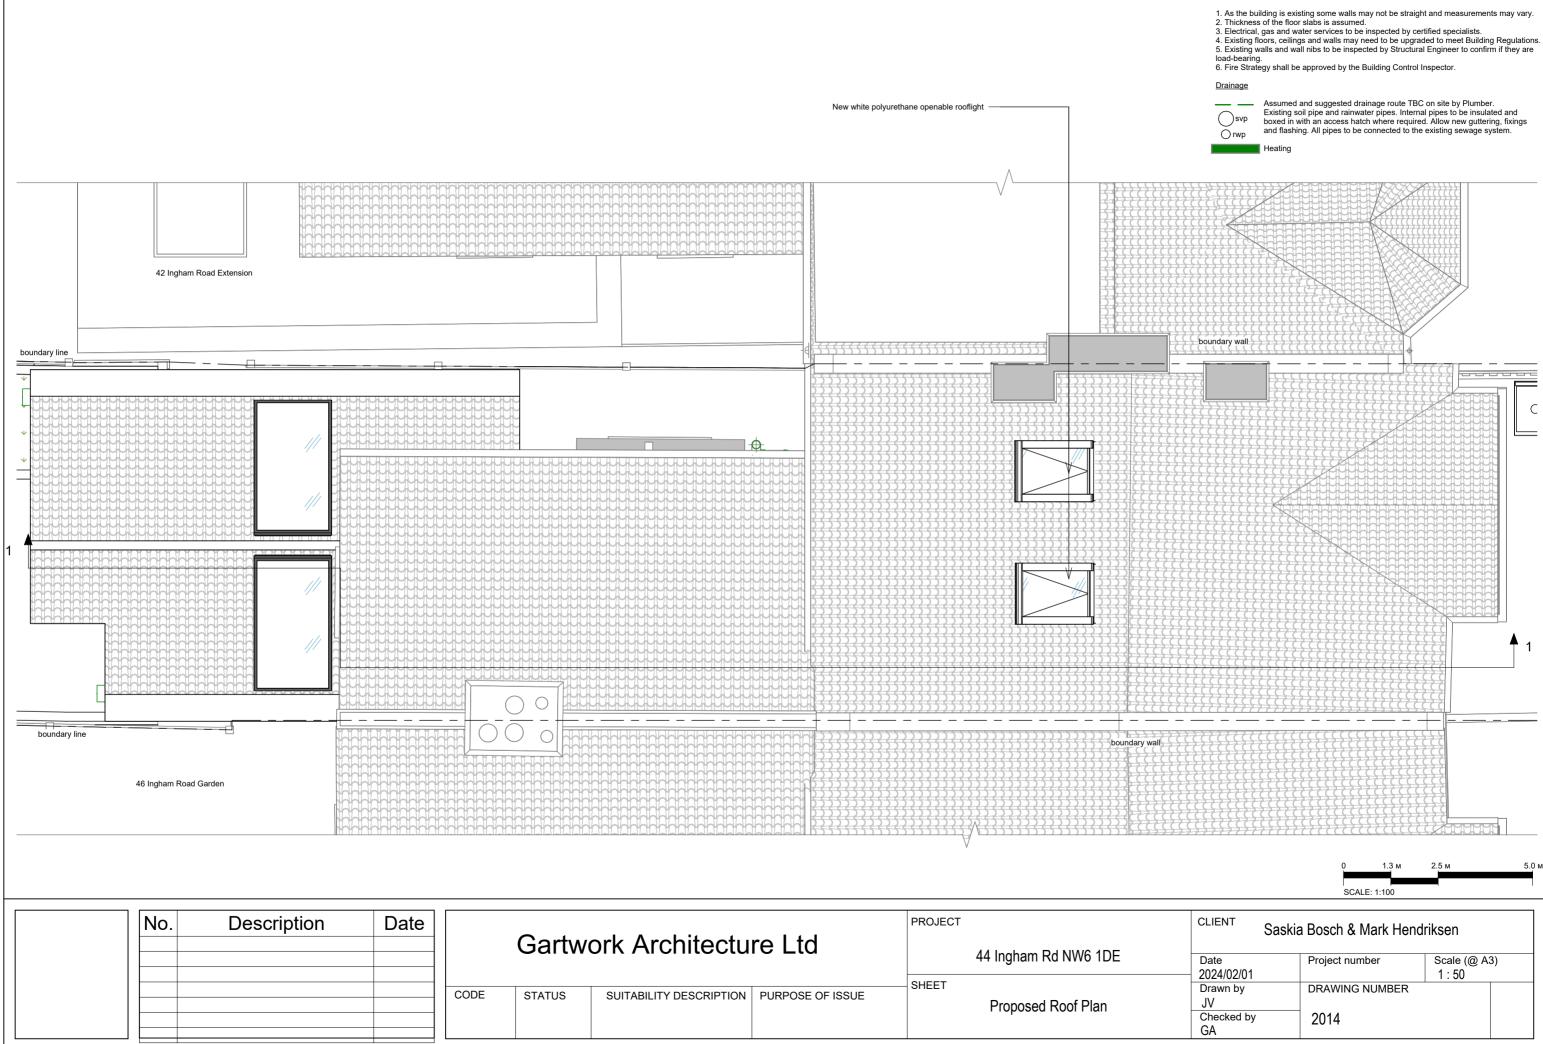

## <u>Drainage</u>

Drawn by

JV Checked by

GA

DRAWING NUMBER

2015

Assumed and suggested drainage route TBC on site by Plumber. Existing soil pipe and rainwater pipes. Internal pipes to be insulated and boxed in with an access hatch where required. Allow new guttering, fixings and flashing. All pipes to be connected to the existing sewage system.