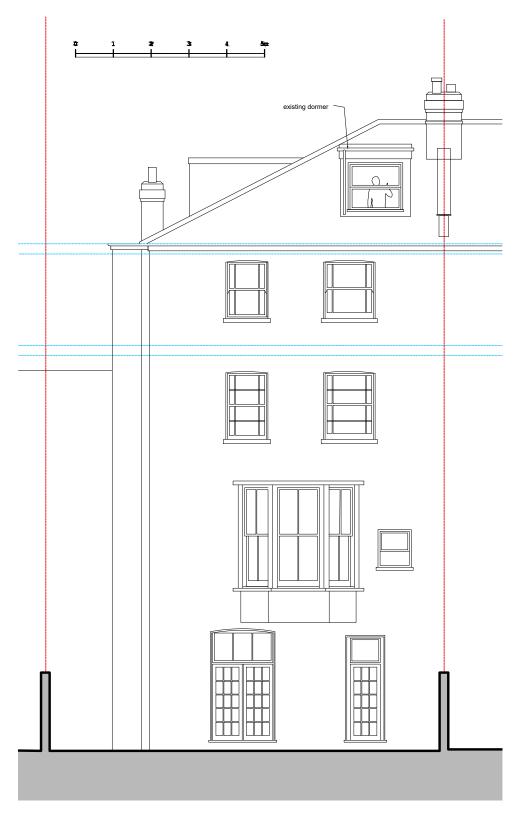

## **EXISTING STREET ELEVATION**

## GENERAL NOTES:

This drawing must be read in conjunction with the designers risk assessment, specification and all other relevant documentation and drawings. Designer accept no liability for any expense, loss or damage of whatsoever nature and however arising from any variation made to this drawing or in the execution of the work to which it relates which has not been referred to them and their approval obtained. Do not scale from this drawing or the digital data, only figured dimensions are to be used. For Planning refer to linear scale. Check all dimensions on site.

FULL PLANNING APPLICATION

RIK ORTS-HANSEN DESIGN LIMITED ØH. Project: FLAT 5,28 KING HENRY'S ROAD PRIMROSE HILL LONDON EXISTING STREET + GARDEN **ELEVATIONS** Project Ref: Drawing