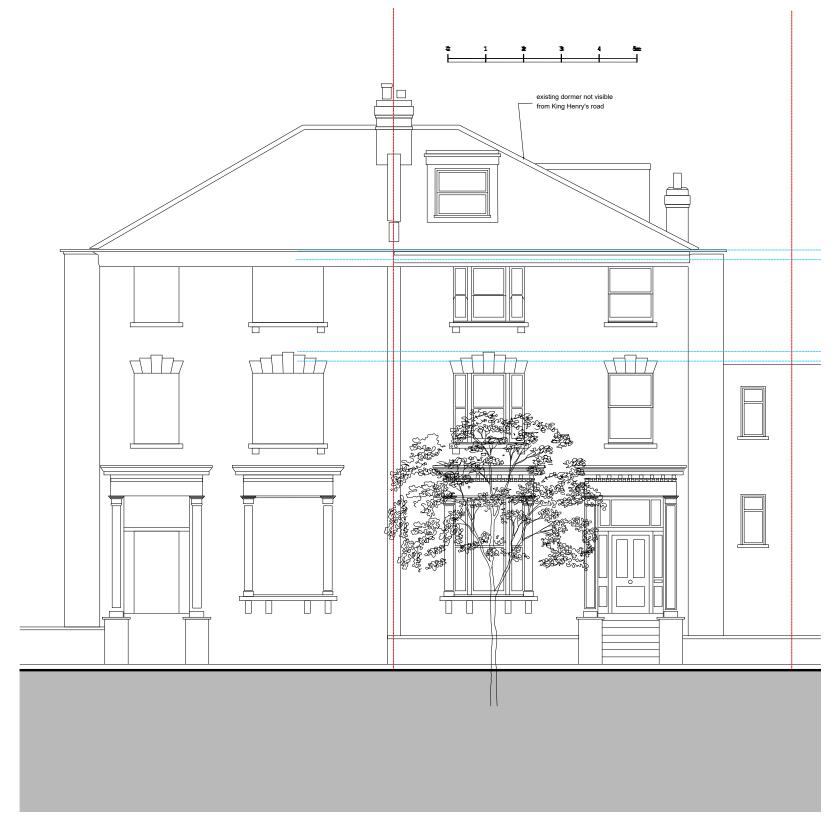

## **EXISTING STREET ELEVATION**

## GENERAL NOTES:

This drawing must be read in conjunction with the designers risk assessment, specification and all other relevant documentation and drawings. Designer accept no liability for any expense, loss or damage of whatsoever nature and however arising from any variation made to this drawing or in the execution of the work to which it relates which has not been referred to them and their approval obtained. Do not scale from this drawing or the digital data, only figured dimensions are to be used. For Planning refer to linear scale. Check all dimensions on site.

FULL PLANNING APPLICATION

RIK ORTS-HANSEN DESIGN LIMITED ØH. Project: FLAT 5,28 KING HENRY'S ROAD PRIMROSE HILL LONDON EXISTING STREET + GARDEN **ELEVATIONS** Project Ref: Drawing No: