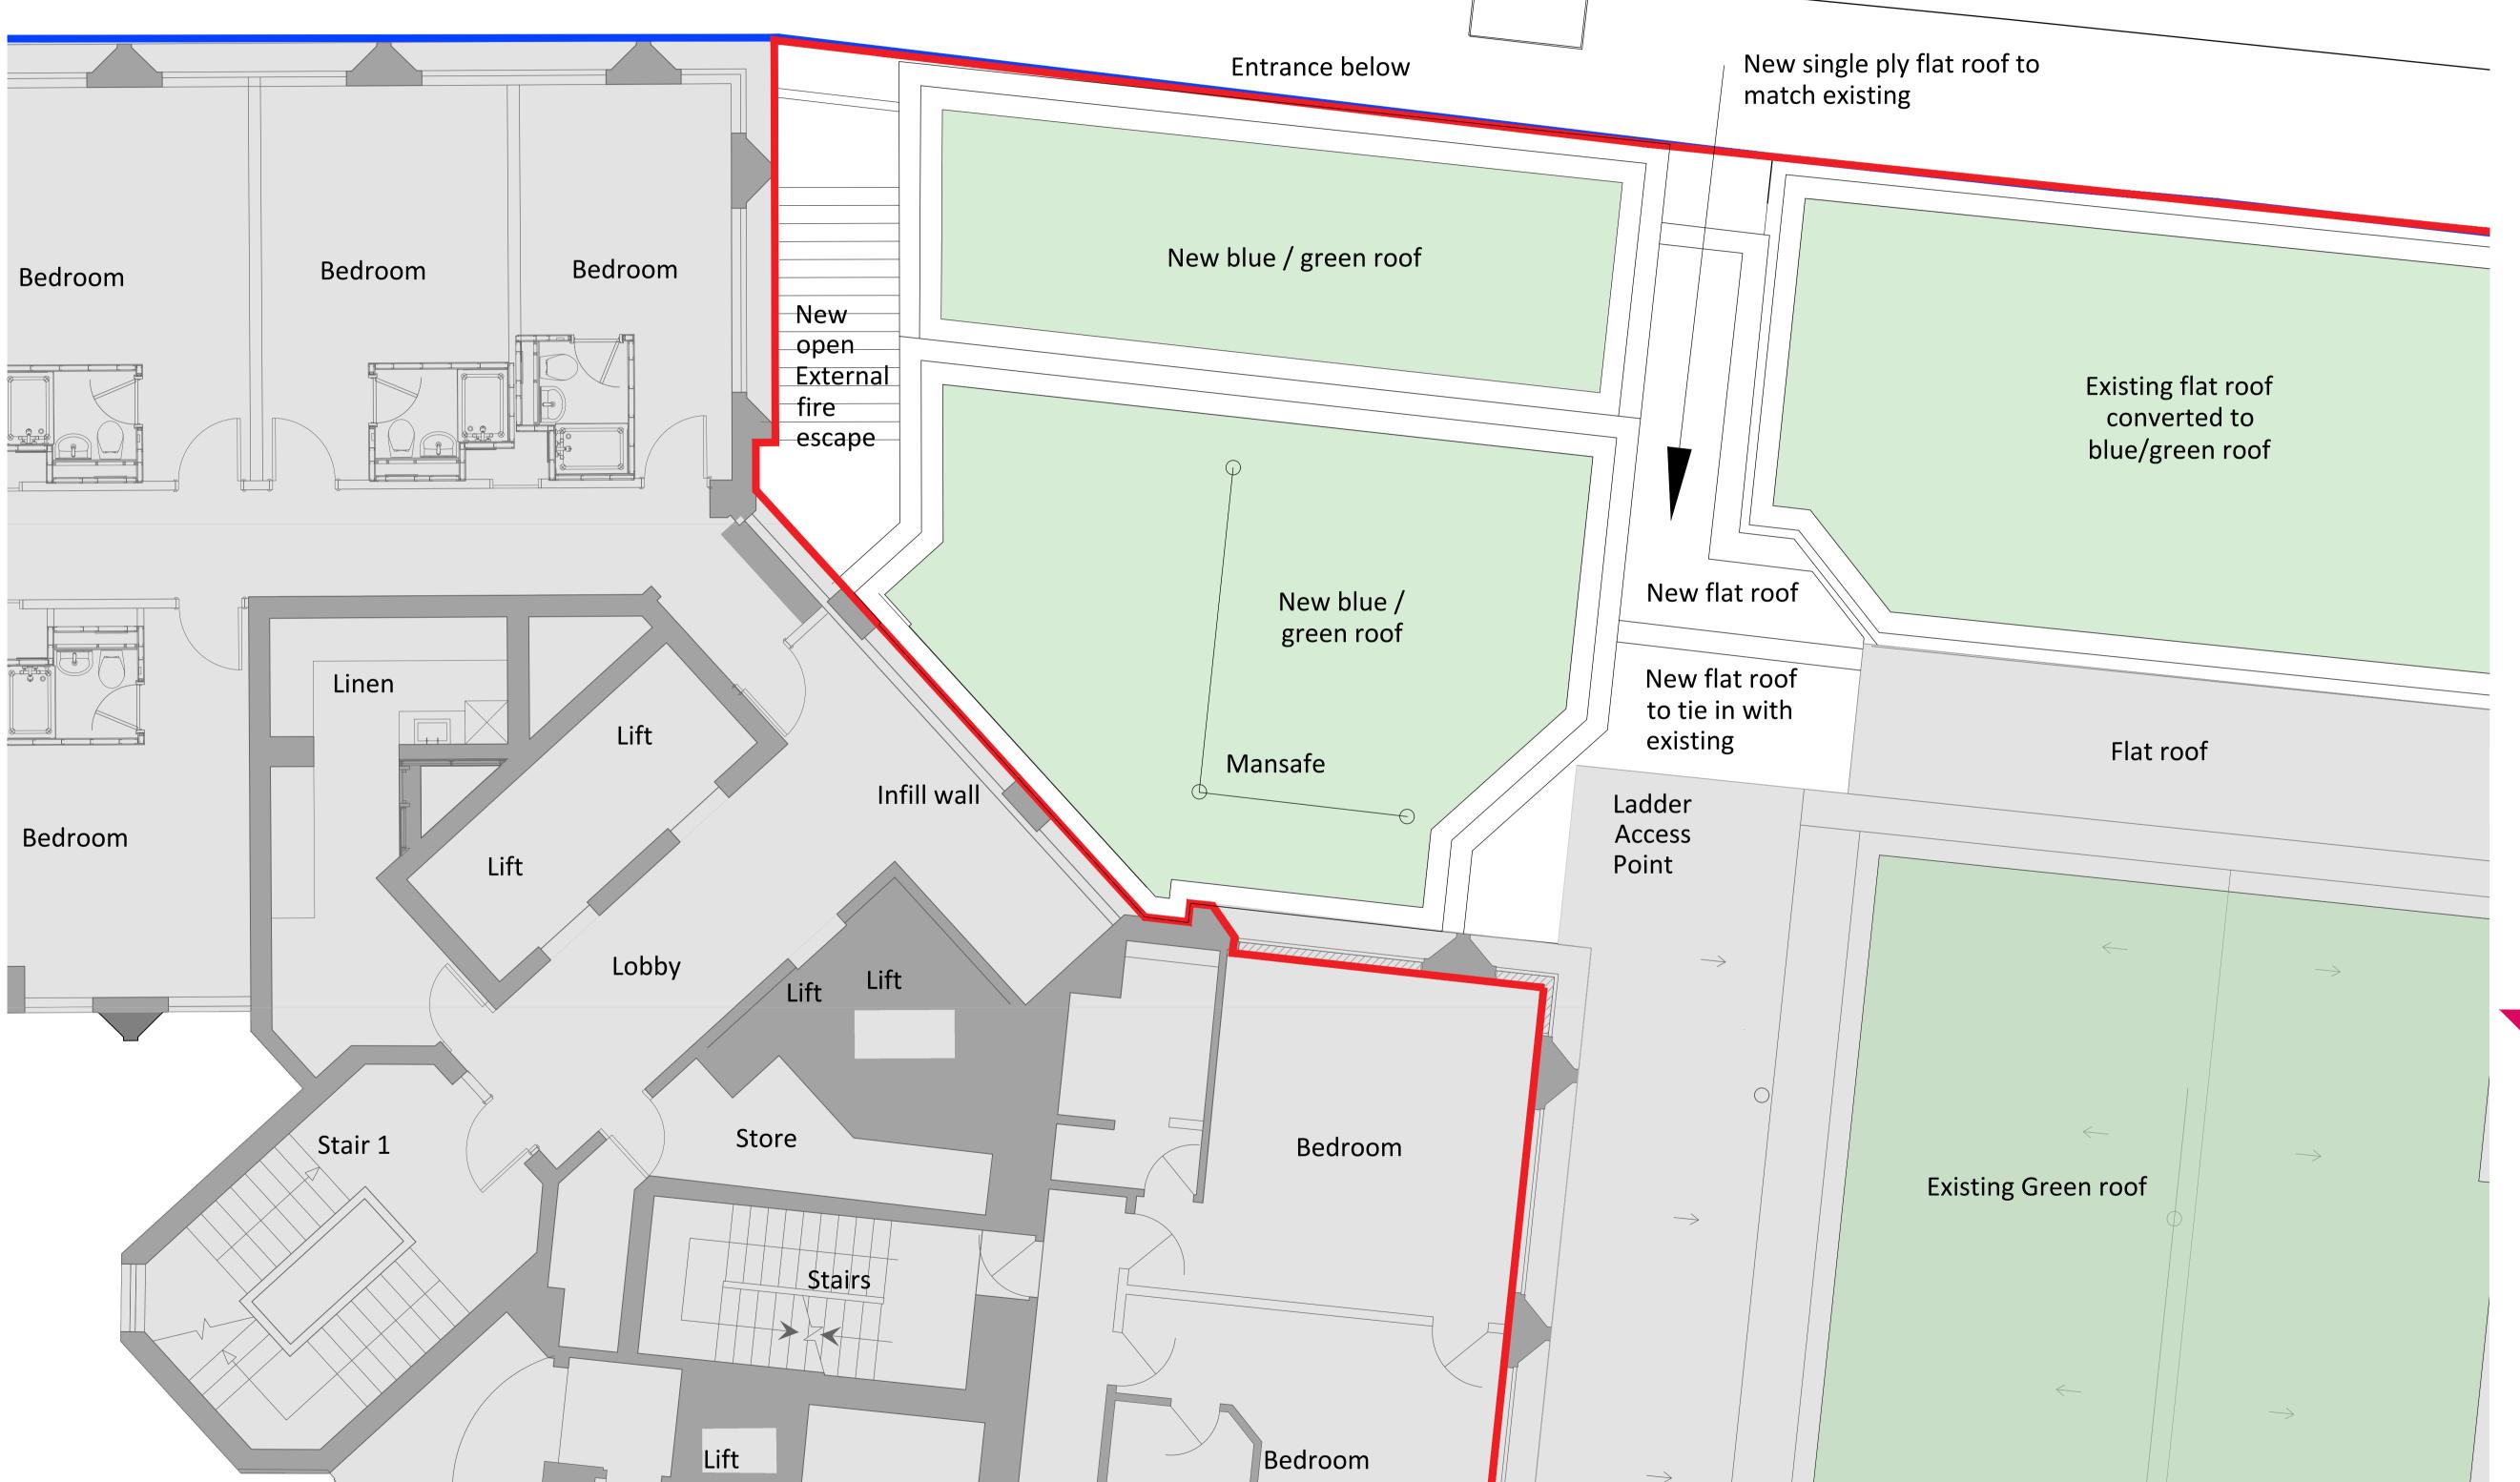

COVENT GARDEN

Drawing: PROPOSED FLOOR PLAN
LEVEL 4 ( ROOF PLAN)

Purpose: PLANNING
Scale: 1:100 @ A3

Date: 20/10/2023
Drawn: \$\mathcal{P}\mathcal{E}\$

Dwg. No: J9348/35 Revision: D