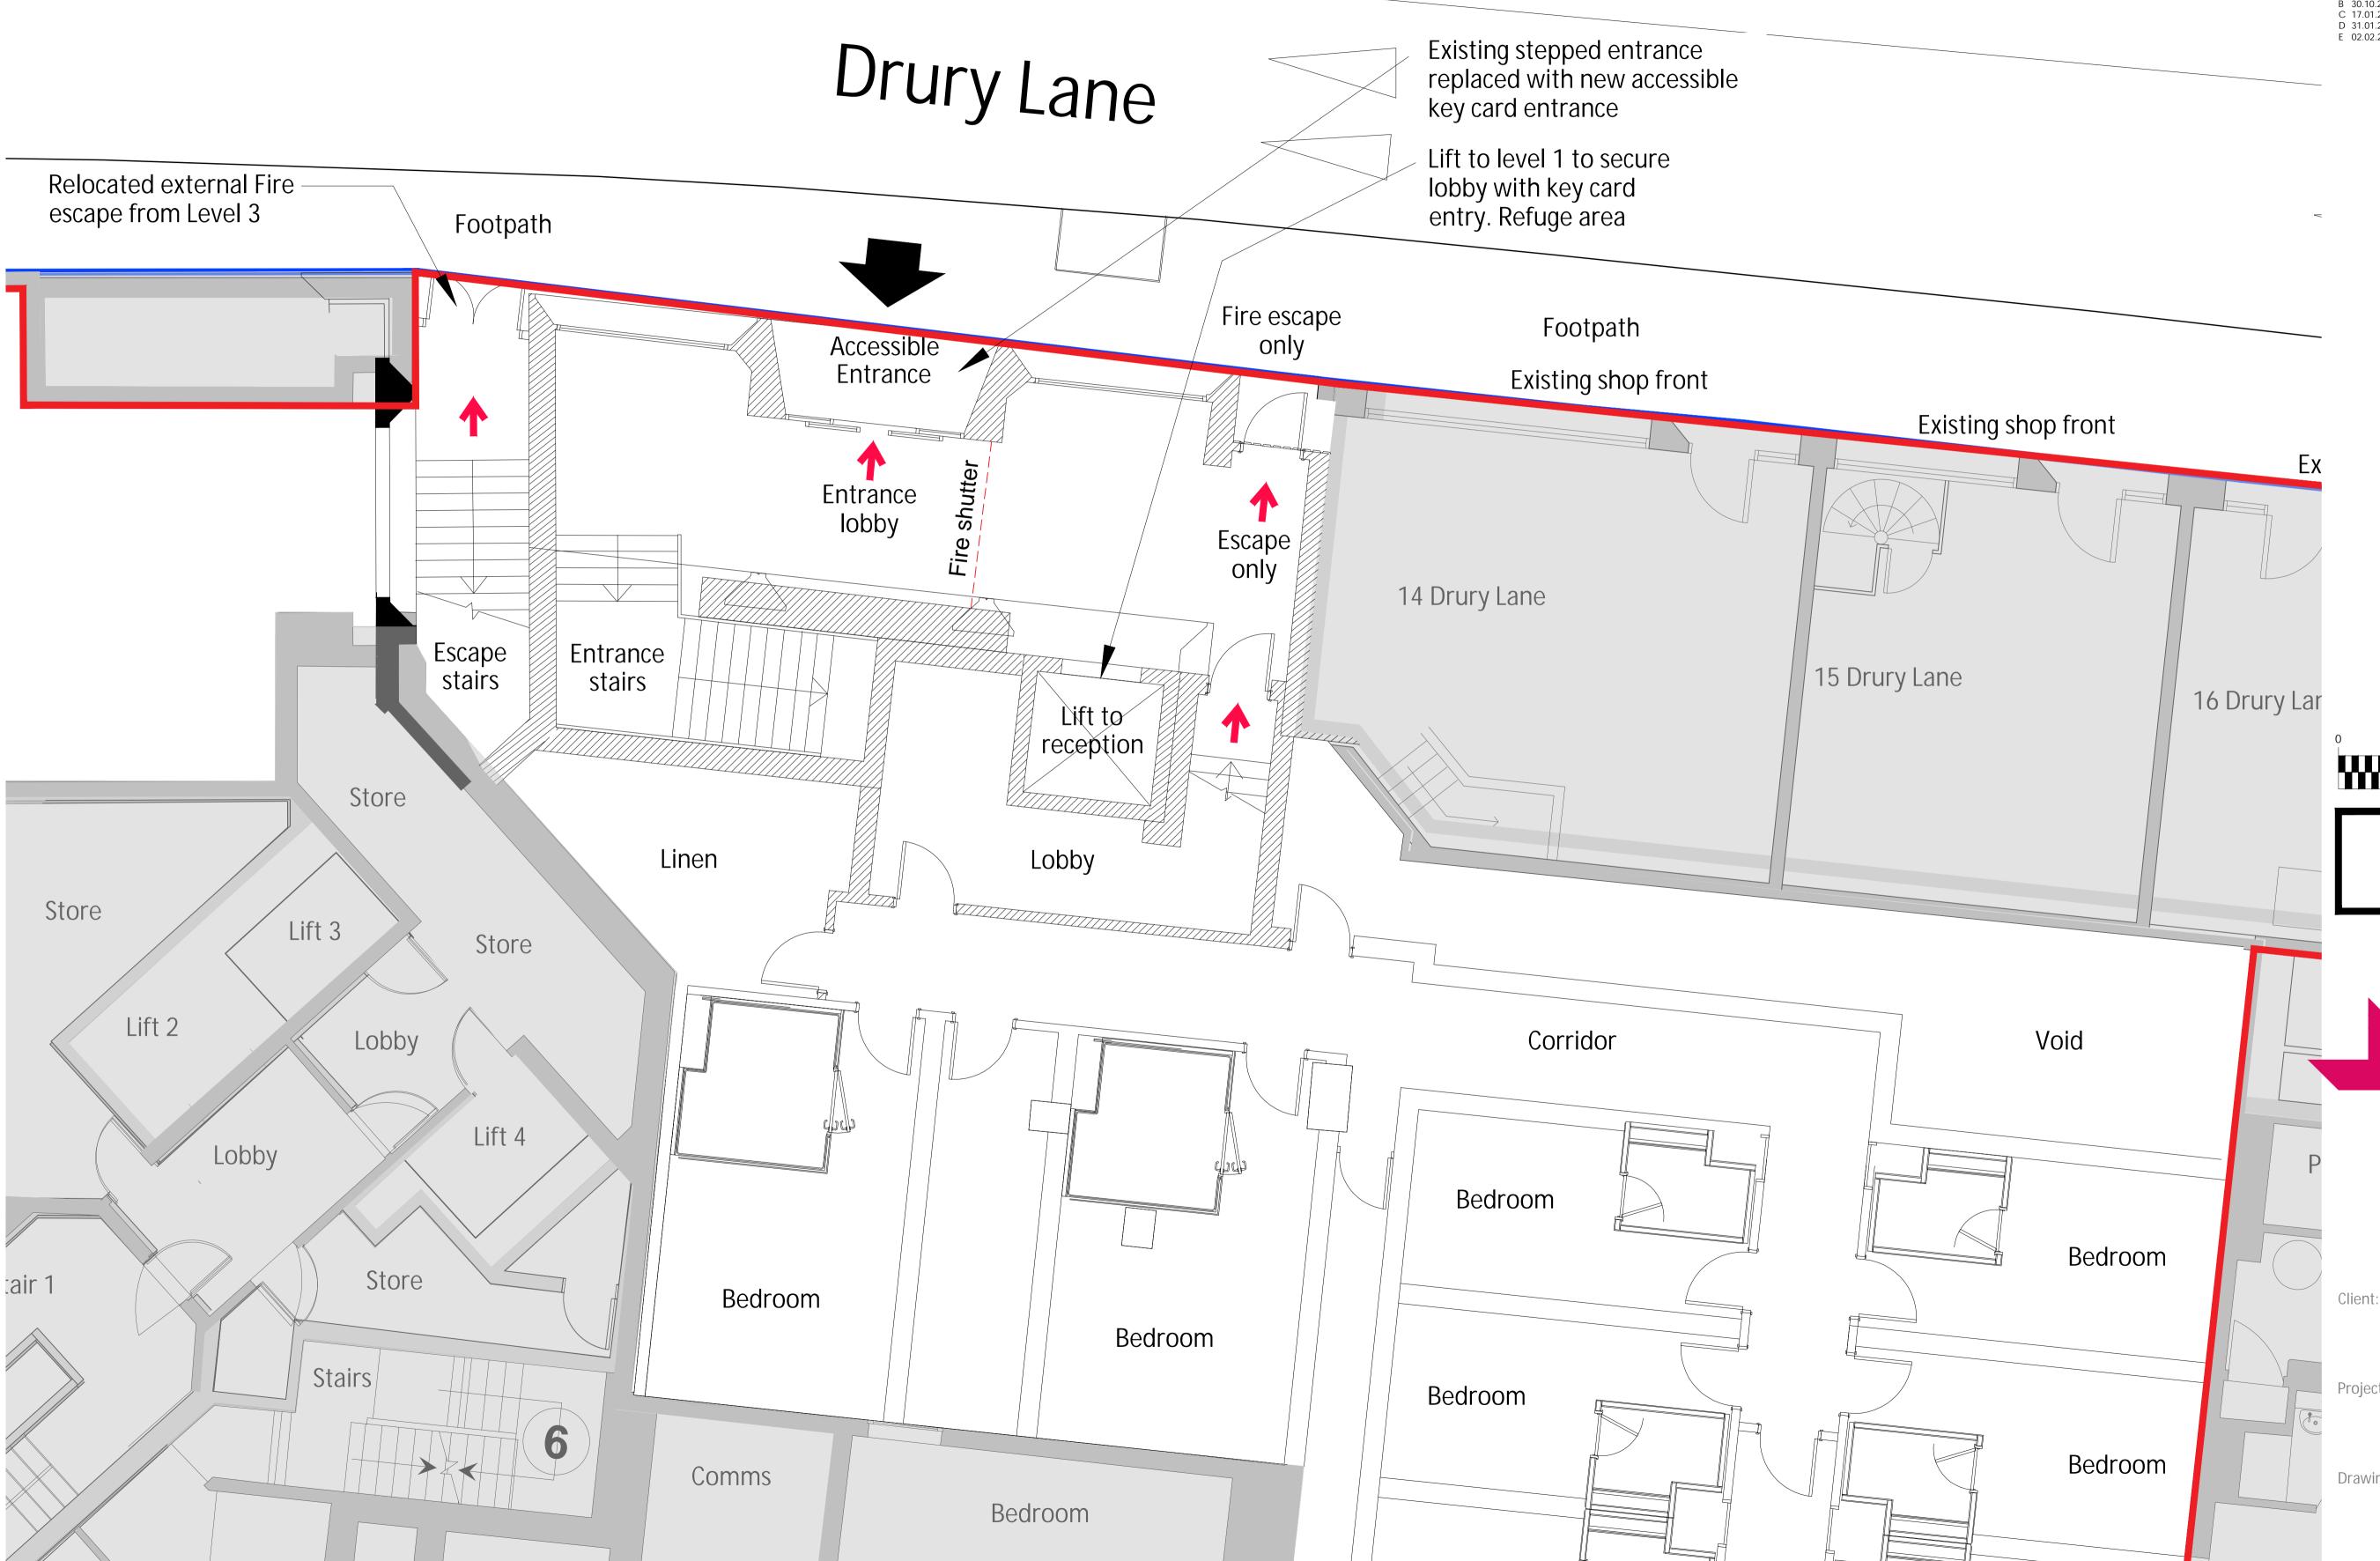

SQUEEZE WINDOWLESS ROOMS

ADDITIONAL DOUBLE

ACCESSIBLE ROOMS

Level 1

25

Level 2

24

Copyright JWA Architects Limited

D 31.01.2024 LAYOUT/DOOR UPDATE E 02.02.2024 FIRE SHUTTER RELOCATED

PLANNING

JWA Architects Limited 1st Floor, Old Town Hall,

Church Street, Market Harborough Leicestershire, LE16 7AA

T +44 (0) 1858 525343 E office@jwa-architects.co.uk W www.jwa-architects.co.uk

Travelodge TRAVELODGE

DRURY LANE **COVENT GARDEN** 

Drawing: PROPOSED FLOOR PLAN LEVEL 2 (BEDROOMS)

Purpose: PLANNING 1:100 @ A3

20/10/2023 Drawn:

Dwg. No: J9348/33 Revision: E