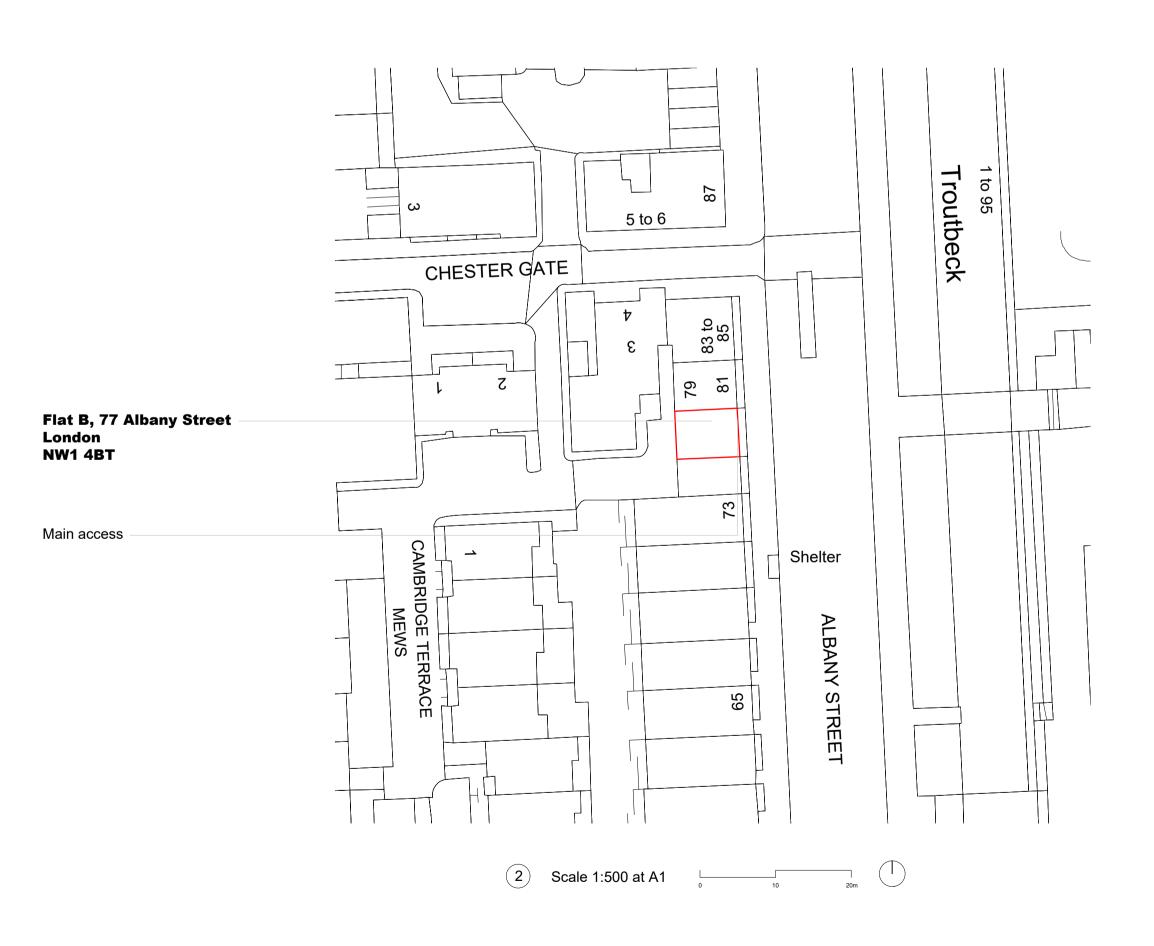

## Notes:

1 Site Location Plan

2 Existing Block Plan

(3) Proposed Block Plan

## BeforeBricks

https://www.beforebricks.com/

020 4586 8996

hello@beforebricks.com

3rd Floor, 86-90 Paul St. London EC2A 4NE

Client: Magnolia Thain

Site: Flat B, 77 Albany Street, London, NW1 4BT

Project description: Internal alterations including demolition and relocation of internal walls

Title: Site Location Plan, Existing and Proposed Block Plan

Drawing Status: **PLANNING** 

Date: 31/01/2024 Drawn by: TR Scale: various Checked by:

Northpoint for drawings No/s 1-3:

Drawing No/s: 1-3