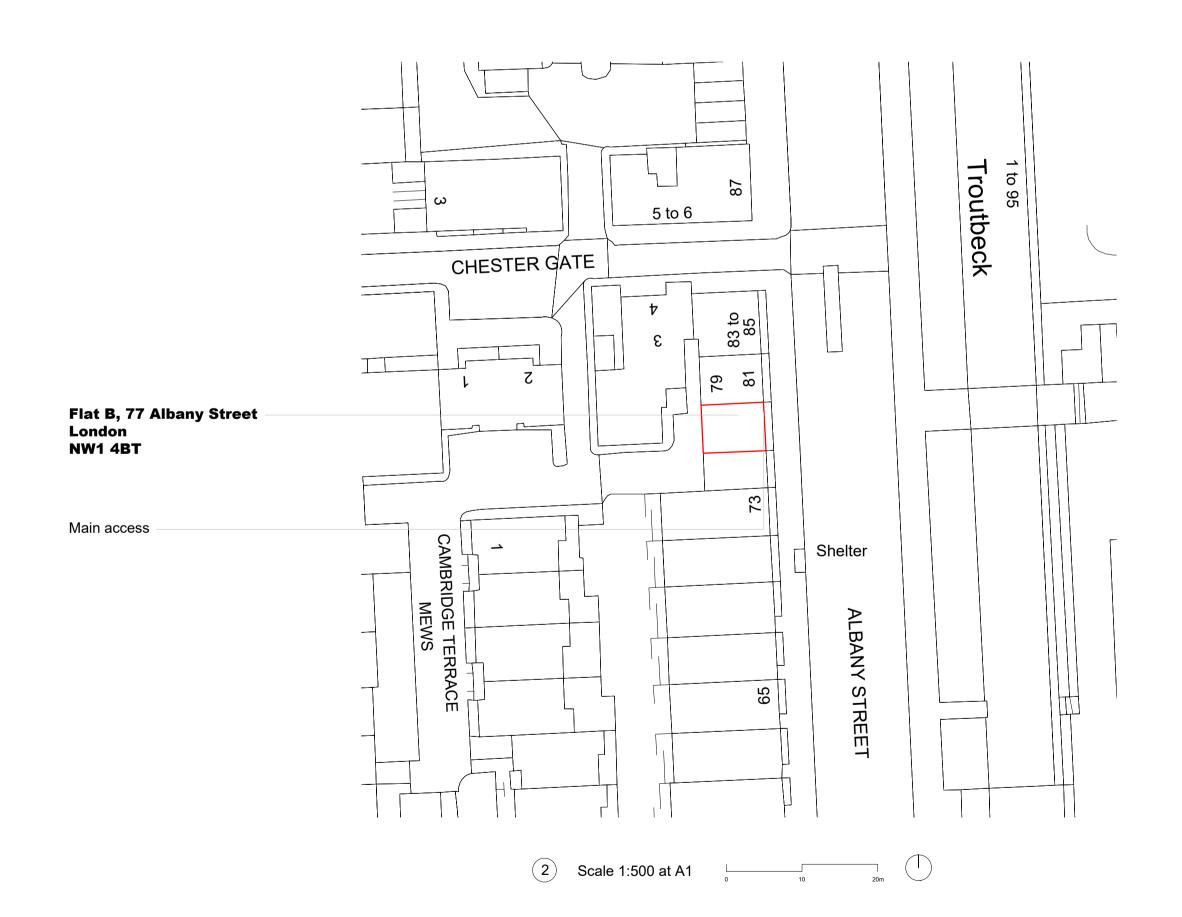

## Notes:

1 Site Location Plan

2 Existing Block Plan

(3) Proposed Block Plan

## BeforeBricks

https://www.beforebricks.com/

020 4586 8996

hello@beforebricks.com

3rd Floor, 86-90 Paul St. London EC2A 4NE

Client: Magnolia Thain

Site: Flat B, 77 Albany Street, London, NW1 4BT

Project description: Internal alterations including demolition and relocation of internal walls

Title: Site Location Plan, Existing and Proposed Block Plan

Drawing Status: **PLANNING** 

Date: 31/01/2024 Drawn by: TR Scale: various Checked by:

Northpoint for drawings No/s 1-3:

Drawing No/s: 1-3