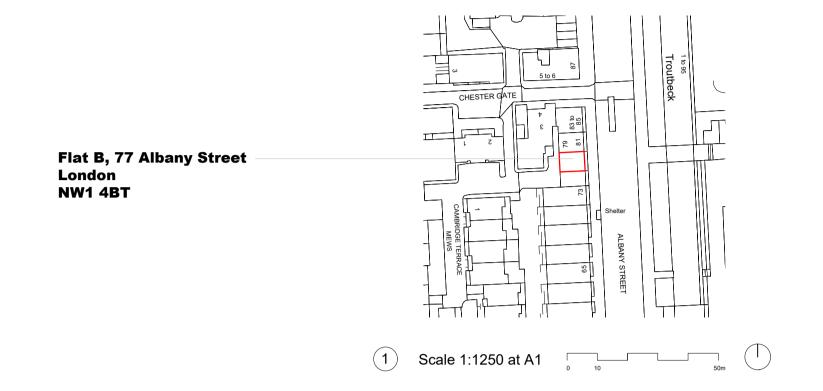

## Notes:

1 Site Location Plan

2 Existing Block Plan

(3) Proposed Block Plan

## BeforeBricks

https://www.beforebricks.com/

020 4586 8996

hello@beforebricks.com

3rd Floor, 86-90 Paul St. London EC2A 4NE

Client: Magnolia Thain

Site: Flat B, 77 Albany Street, London, NW1 4BT

Project description: Internal alterations including demolition and relocation of internal walls

Title: Site Location Plan, Existing and Proposed Block Plan

Drawing Status: **PLANNING** 

Date: 31/01/2024 Drawn by: TR Scale: various Checked by:

Northpoint for drawings No/s 1-3:

Drawing No/s: 1-3