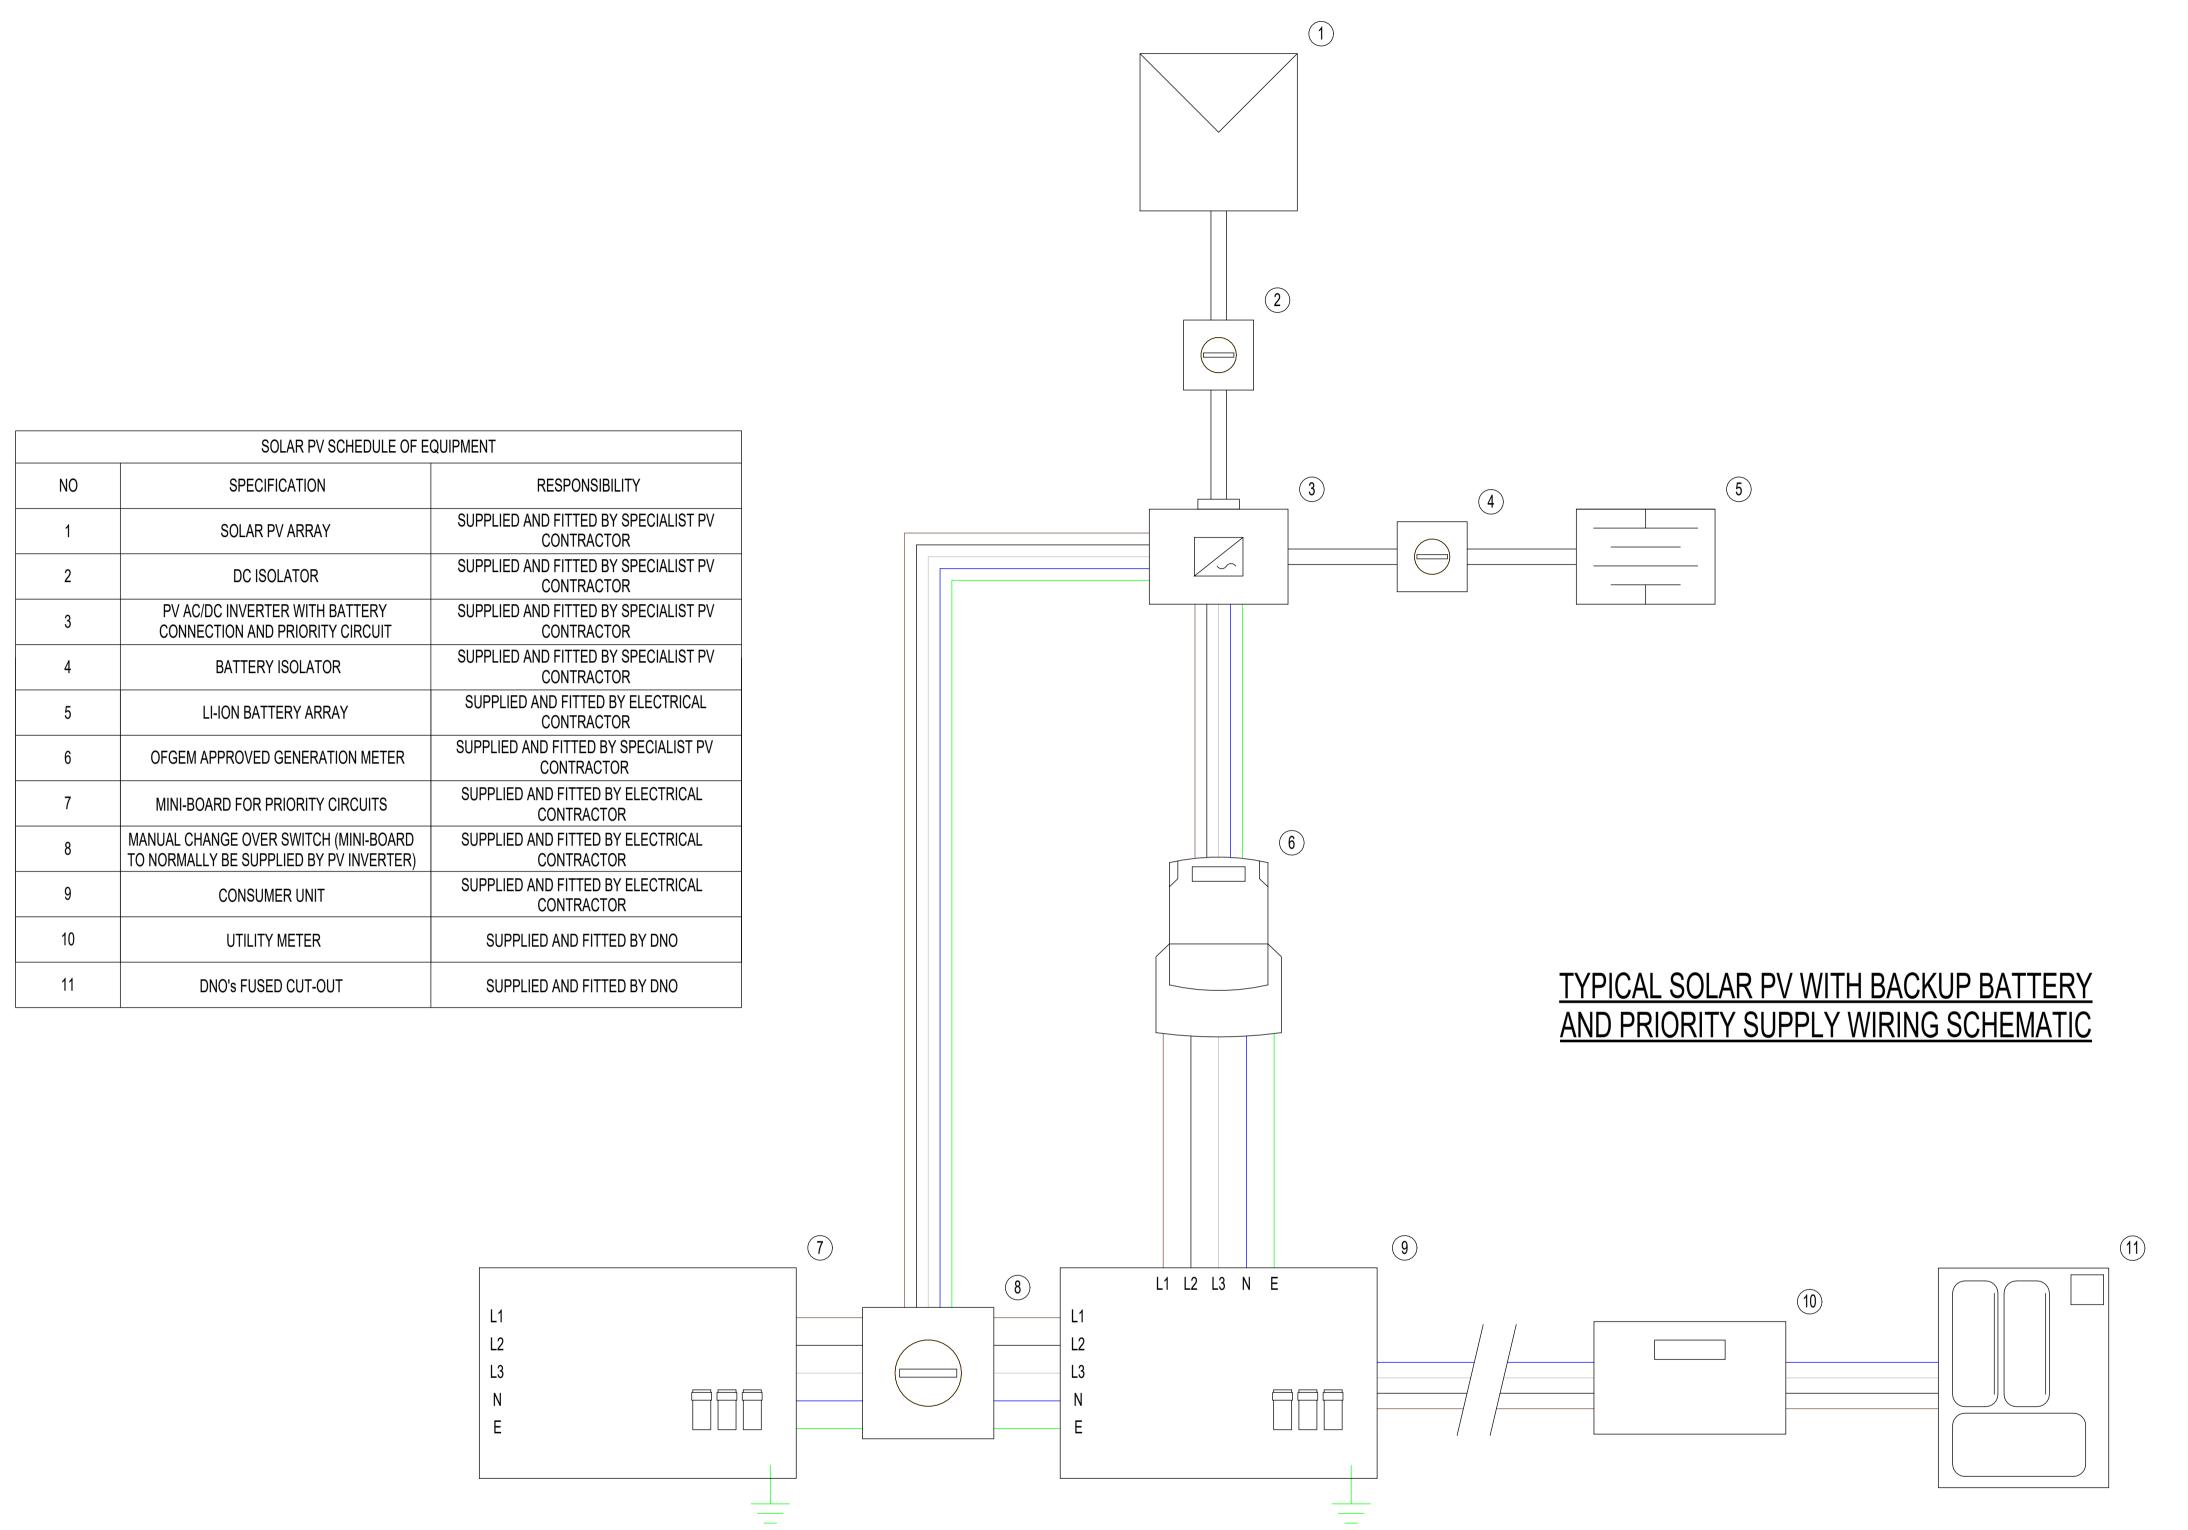

WG NO

23-0102 - 03 - 003

- 1. Please read in conjunction with all Mesh information
- 2. Indicative PV and Battery schematic. Final installation schematic and operation to be by PV and battery contractor.

Final Plantroom pipework connections and ancillary equipment positions to be detailed by contractor.

|                     | Electrical Equipment |                                                                |  |  |
|---------------------|----------------------|----------------------------------------------------------------|--|--|
| Level Mark Comments |                      | Comments                                                       |  |  |
| Level 1             | BAT01                | Pylontech Force H2 HV System 10.66kWh                          |  |  |
| Level 1             | INV01                | EH1 Solis Energy Storage 5kW Hybrid 5G Inverter with DC switch |  |  |
| Roof Level          | PV01-013             | 13No. JA Solar 370W PERC Double<br>Glass Panel                 |  |  |
| Level 0             | RAD01                | Electric Towel Rail - sized by others                          |  |  |
| Level 2             | RAD02                | Electric Towel Rail - sized by others                          |  |  |
| Level 2             | RAD03                | Electric Towel Rail - sized by others                          |  |  |