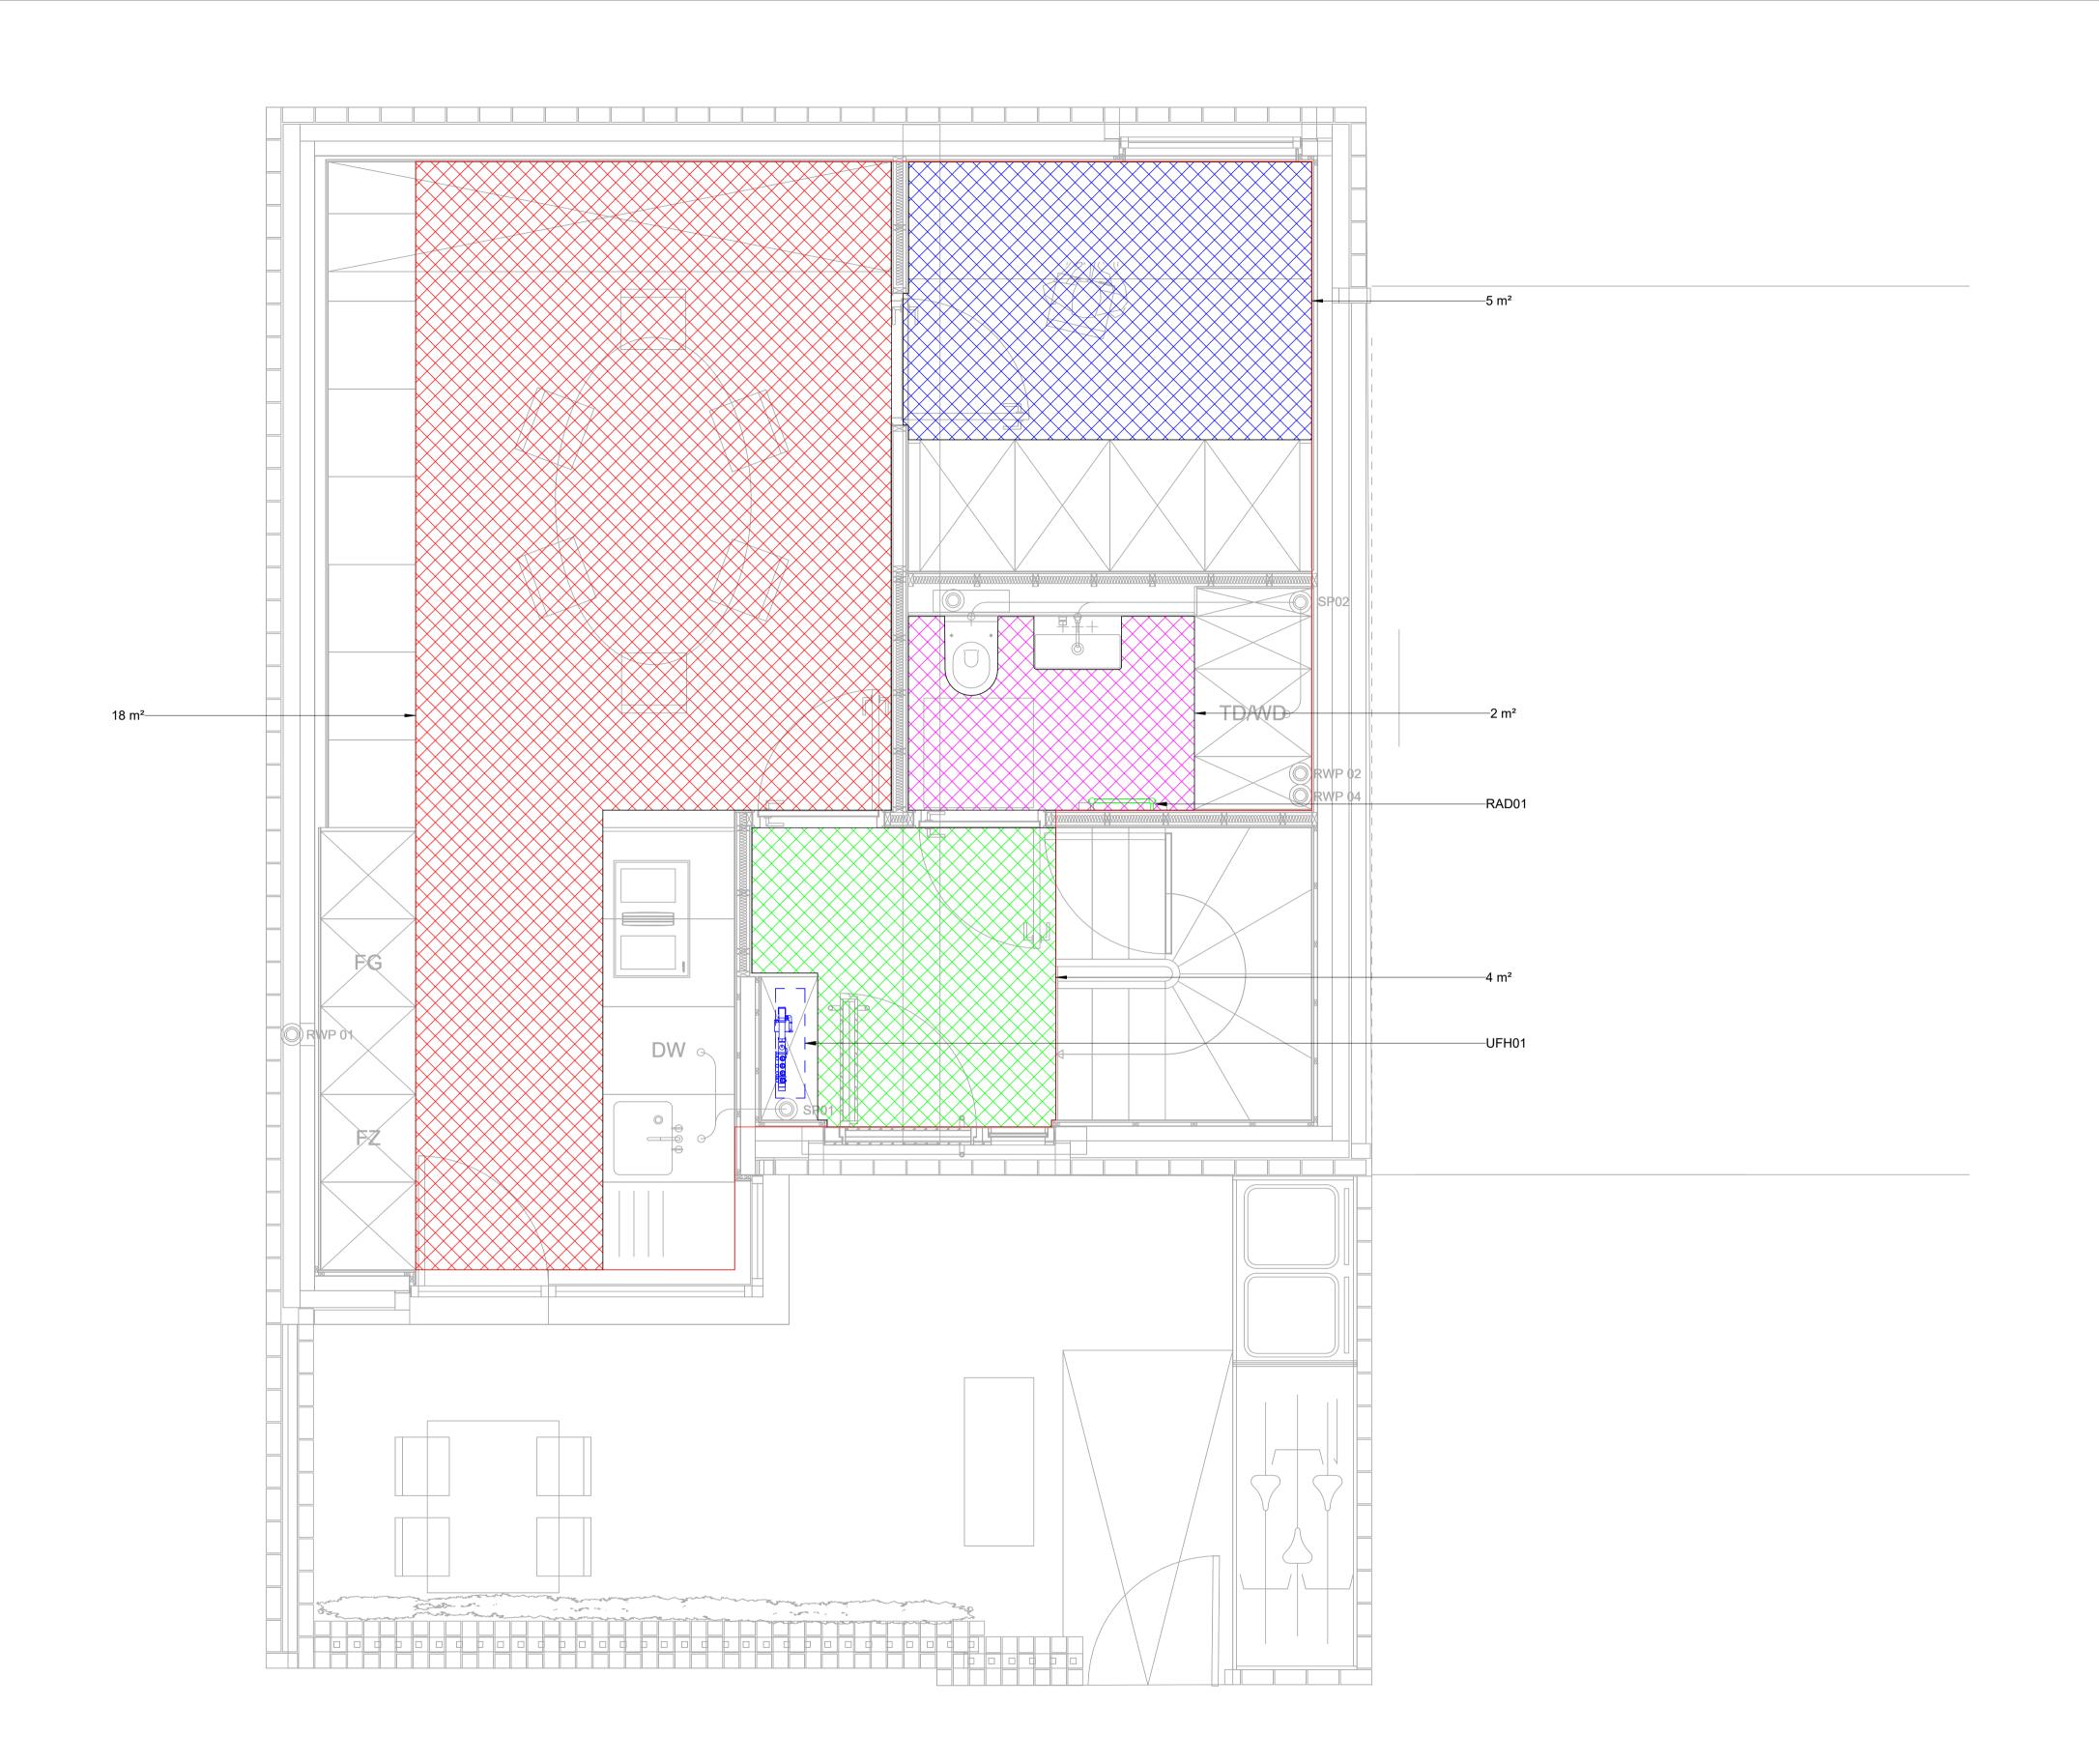

| 1A Regency Lawn                        |  |  |  |  |  |  |
|----------------------------------------|--|--|--|--|--|--|
| Ground Floor - Space Heating<br>Layout |  |  |  |  |  |  |
| <b>SCALE</b> 1:25 <b>SIZE A1</b>       |  |  |  |  |  |  |

DWG NO

23-0102 - 03 - 001

 Please read in conjunction with all Mesh information

| 2   | REVISED TENDER ISSUE | 11/12/2023 | IP    | JB   |
|-----|----------------------|------------|-------|------|
| 1   | REVISED TENDER ISSUE | 13/11/2023 | IP    | JB   |
| 0   | TENDER ISSUE         | 06/11/2023 | IP    | JB   |
| REV | DESCRIPTION          | DATE       | DRAWN | CHKD |