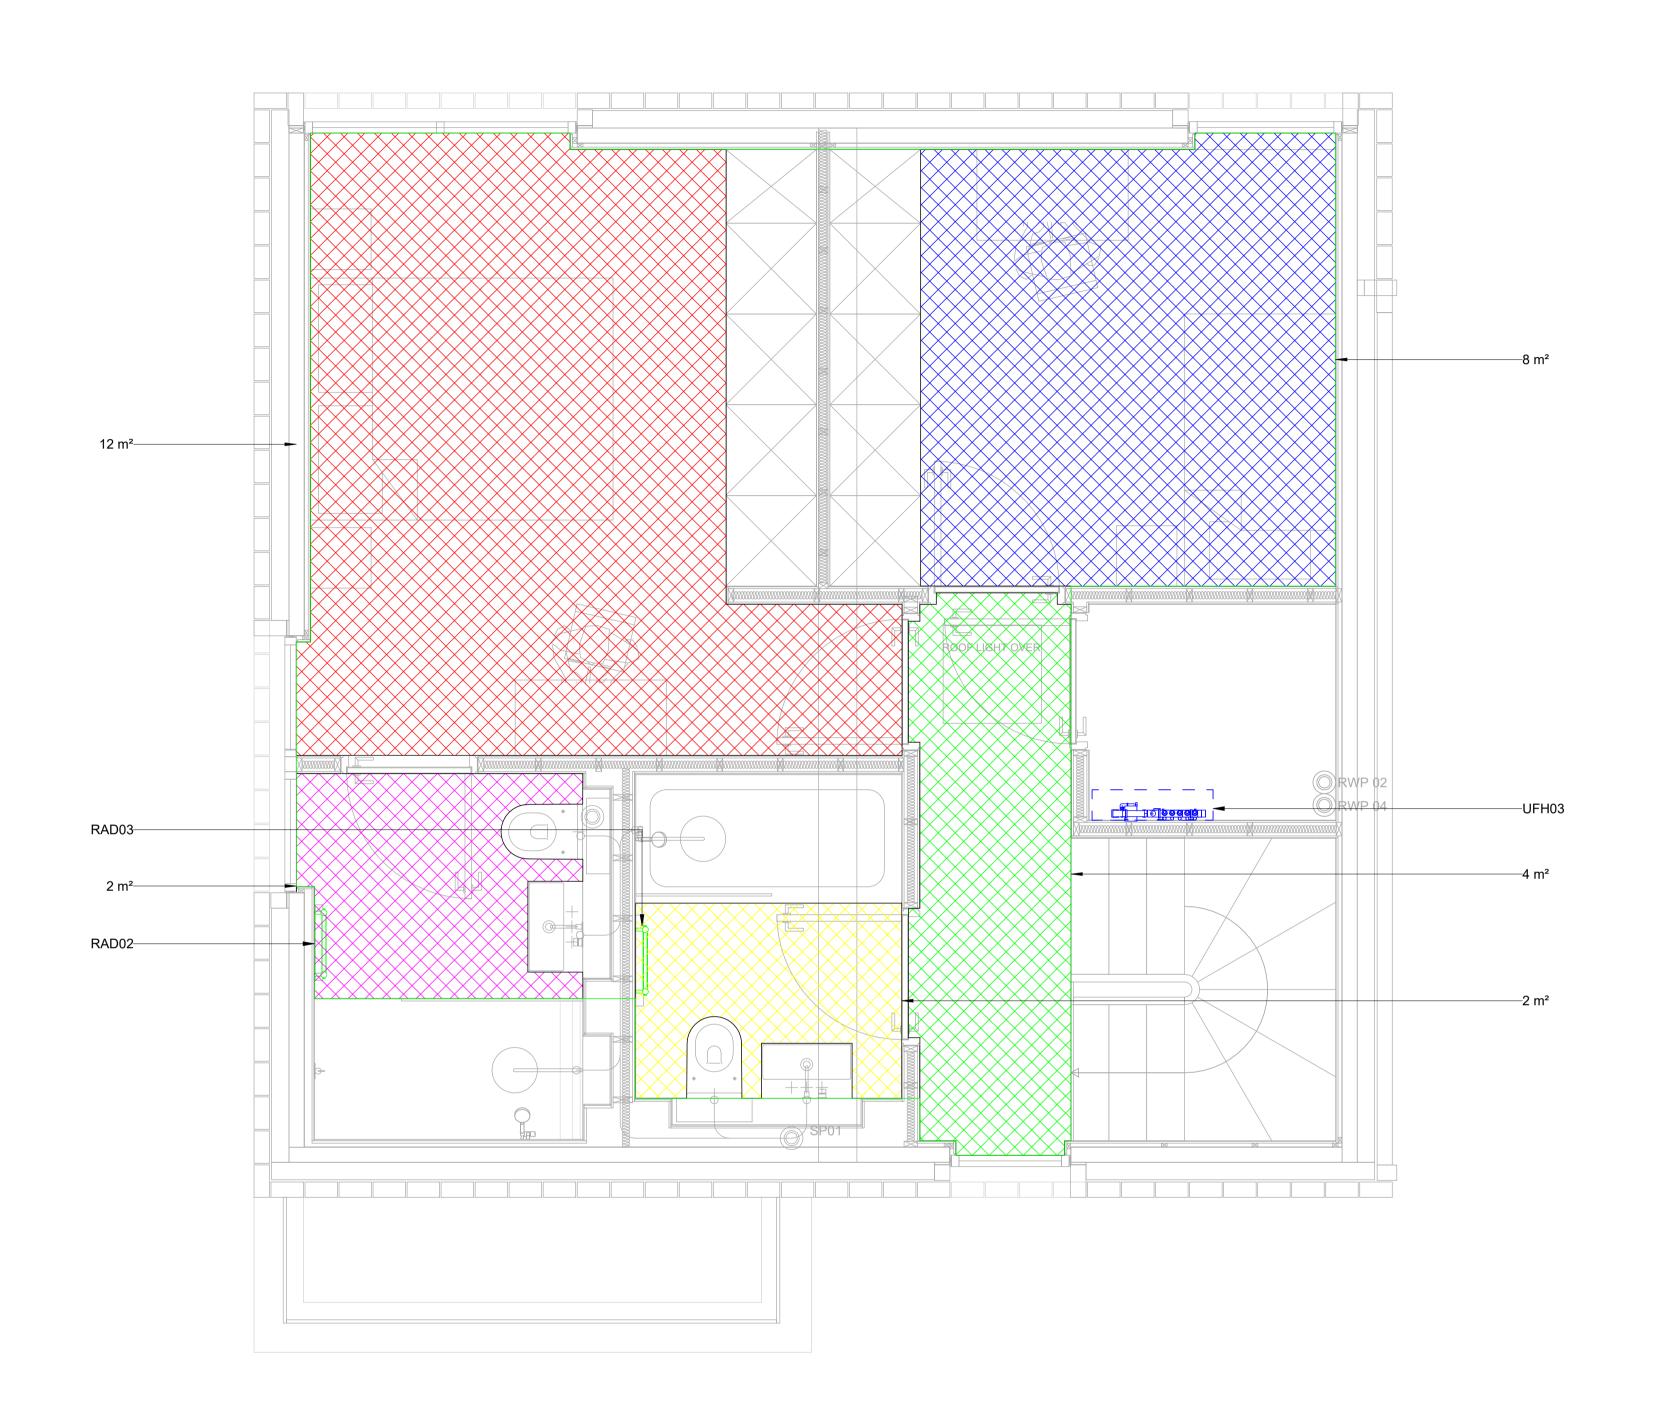

Second Floor - Space Heating Layout

<u>Legend</u>

<u>Notes</u>

UFH Zone 1

UFH Zone 2

UFH Zone 3

UFH Zone 4

UFH Zone 5

UFH Zone 6

UFH Zone 7

UFH Zone 8

Please read in conjunction with all Mesh information

Area Served By Manifold 1

Area Served By Manifold 2

Area Served By Manifold 3

**CALE** 1:25

WG NO

23-0102 - 03 - 003

- 1. Please read in conjunction with all Mesh information
- 2. Indicative PV and Battery schematic. Final installation schematic and operation to be by PV and battery contractor.

| Pipe Accessory Schedule |       |                         |  |
|-------------------------|-------|-------------------------|--|
| Level                   | Mark  | Comments                |  |
|                         |       |                         |  |
| Level 0                 | UFH01 | Wavin 4 - Port Manifold |  |
| Level 1                 | UFH02 | Wavin 3 - Port Manifold |  |
| Level 2                 | UFH03 | Wavin 5 - Port Manifold |  |