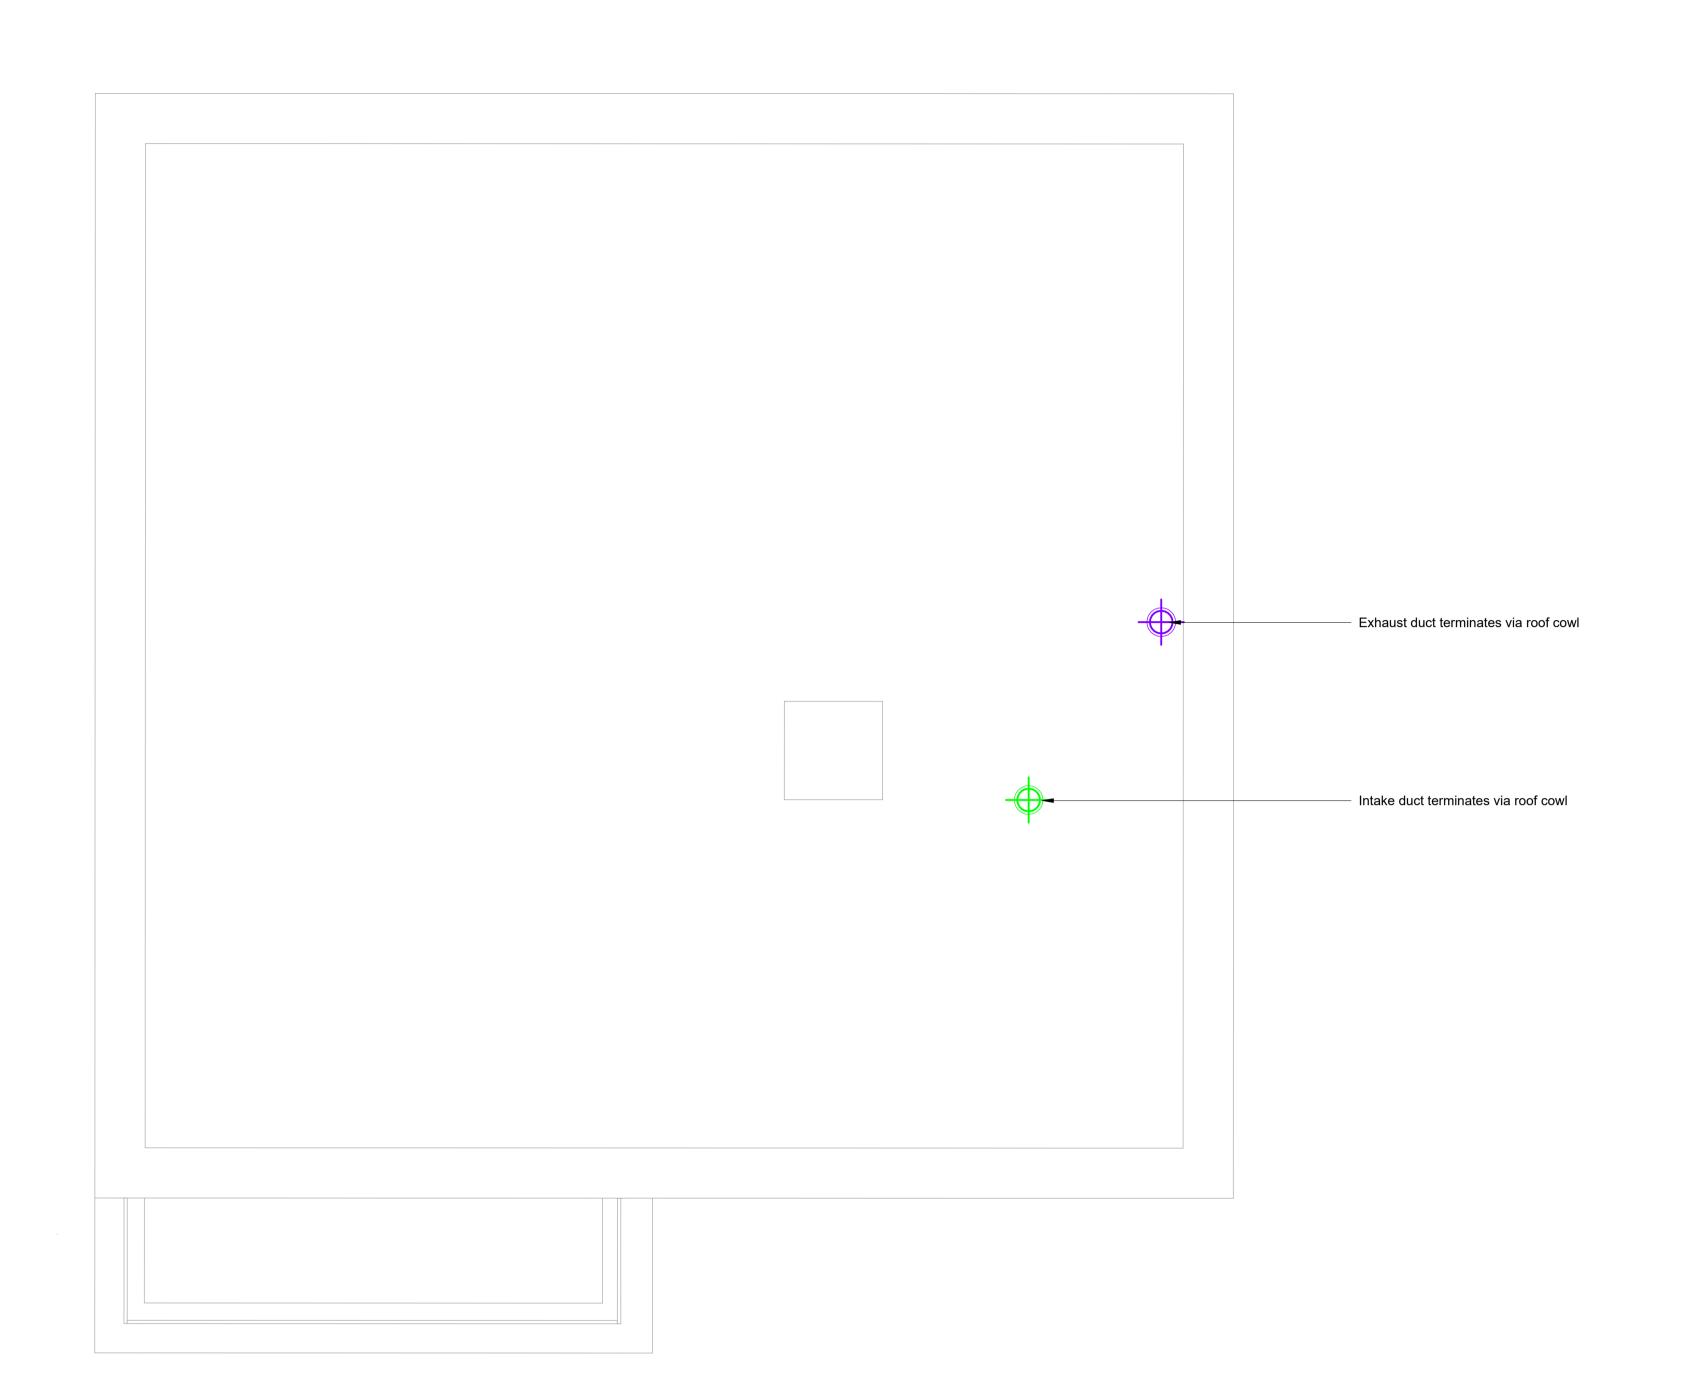

# 1A Regency Lawn Second Floor - Ventilation Layout SCALE 1:25 SIZE A1 DWG NO 23-0102 - 02 - 003

**REVISED TENDER ISSUE** 

**TENDER ISSUE** 

DRAFT FOR COMMENT

**DESCRIPTION** 

**REV** 

13/11/2023

06/11/2023

08/08/2023

DATE

IP

IP

IP

DRAWN

CHKD

| DRAWN       | 13/11/2023 | IP | 1A Regency Lawr               |
|-------------|------------|----|-------------------------------|
| CHECK       | 13/11/2023 | JB | Roof Level - Ventilation L    |
| APPROVED    | 13/11/2023 | JB | 1 (OOI Level - Velitilation L |
| ISSUED      | 13/11/2023 | IP | SCALE 1:25 SIZE               |
| REVISION    | 1          |    | DWG NO                        |
| CONTRACT NO | 23-0102    |    | 23-0102 - 02 - 004            |

|        | 1A Regency Lawn                 |      |            |  |  |  |  |
|--------|---------------------------------|------|------------|--|--|--|--|
| Roo    | Roof Level - Ventilation Layout |      |            |  |  |  |  |
| SCALE  | 1 : 25                          | SIZE | <b>A</b> 1 |  |  |  |  |
| DWG NO | 1:25                            | SIZE | <b>A</b> 1 |  |  |  |  |

Legend:

<u>Notes</u>

TA - To Above TB - To Below FA - From Above FB - From Below HL - High Level LL - Low Level

1. Please read in conjunction with all Mesh information

2. Intake and exhaust ducts to be thermally insulated