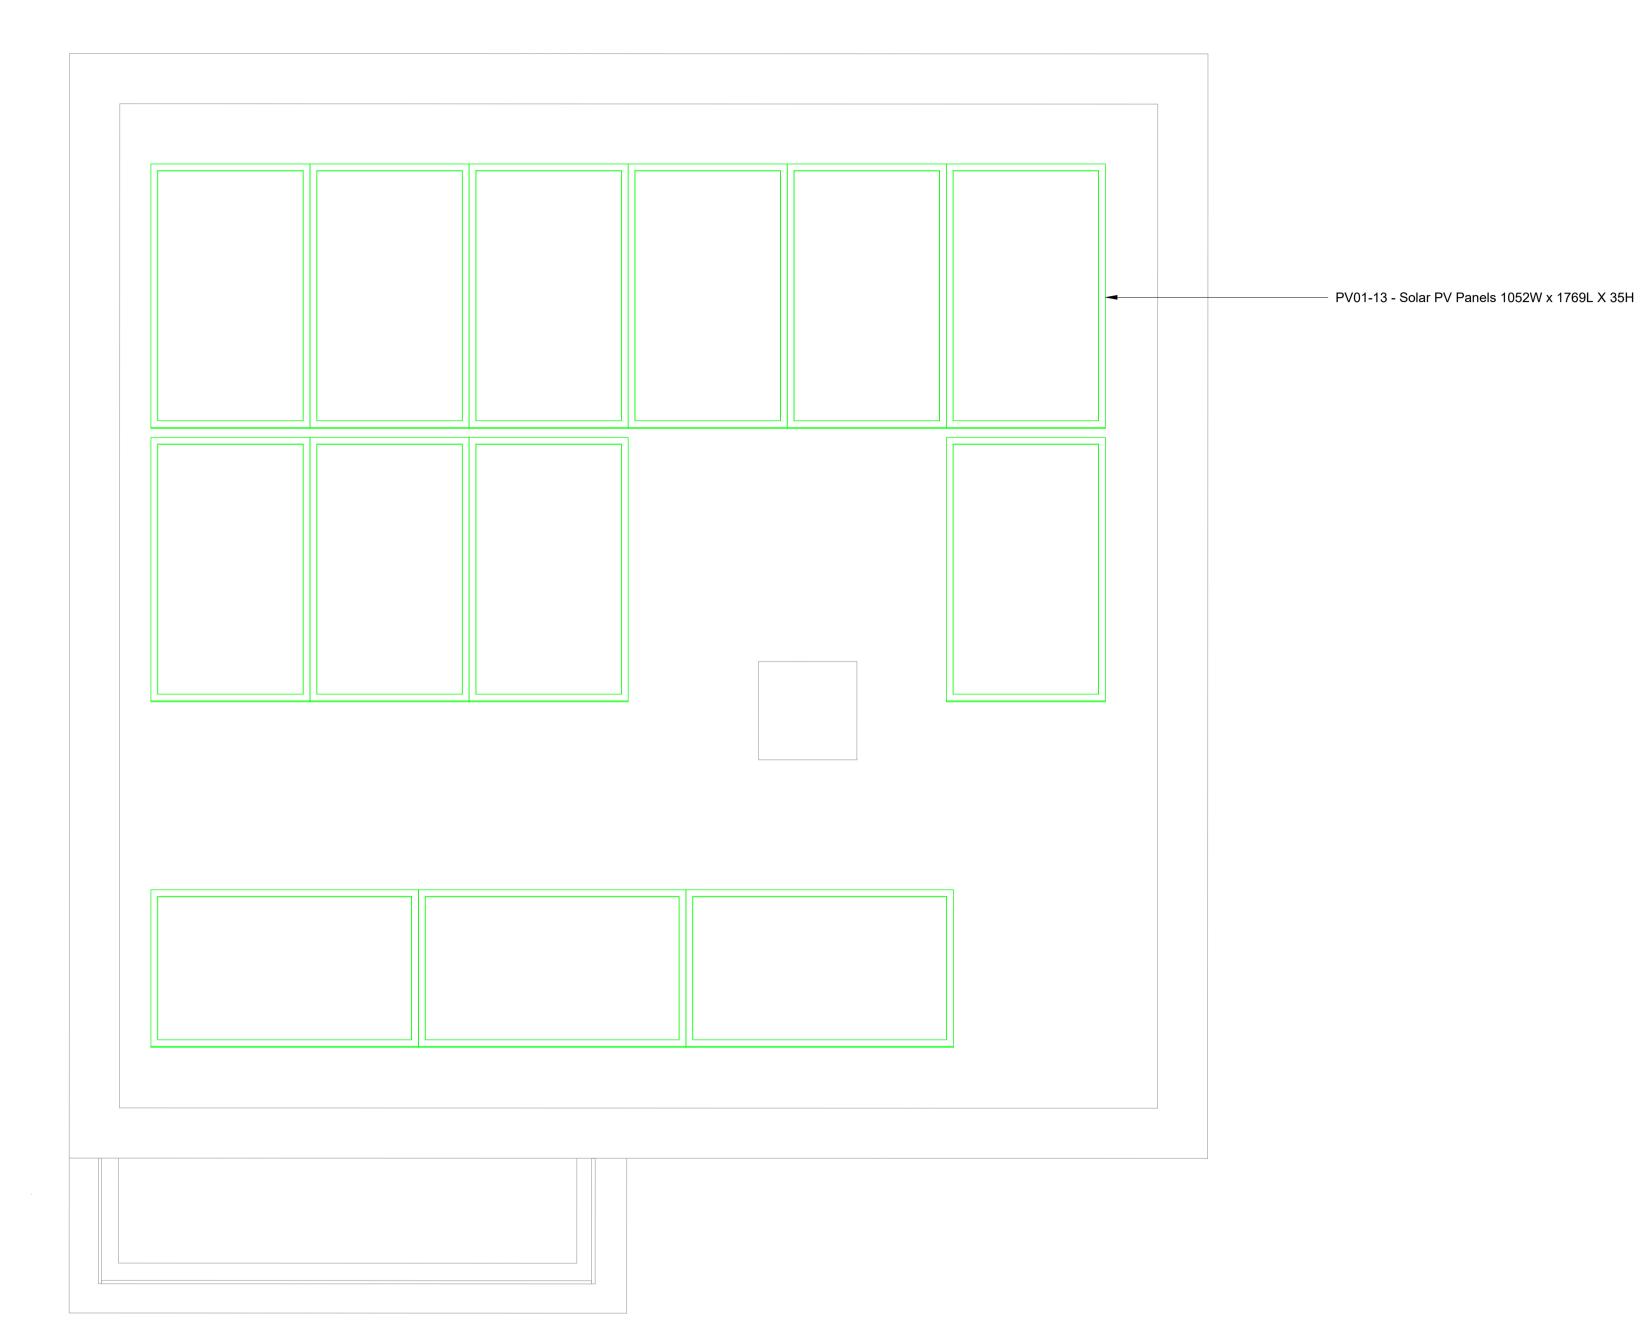

Final Plantroom pipework connections and ancillary equipment positions to be detailed by contractor.

|                     | Electrical Equipment |                                                                |  |  |
|---------------------|----------------------|----------------------------------------------------------------|--|--|
| Level Mark Comments |                      | Comments                                                       |  |  |
| Level 1             | BAT01                | Pylontech Force H2 HV System 10.66kWh                          |  |  |
| Level 1             | INV01                | EH1 Solis Energy Storage 5kW Hybrid 5G Inverter with DC switch |  |  |
| Roof Level          | PV01-013             | 13No. JA Solar 370W PERC Double<br>Glass Panel                 |  |  |
| Level 0             | RAD01                | Electric Towel Rail - sized by others                          |  |  |
| Level 2             | RAD02                | Electric Towel Rail - sized by others                          |  |  |
| Level 2             | RAD03                | Electric Towel Rail - sized by others                          |  |  |