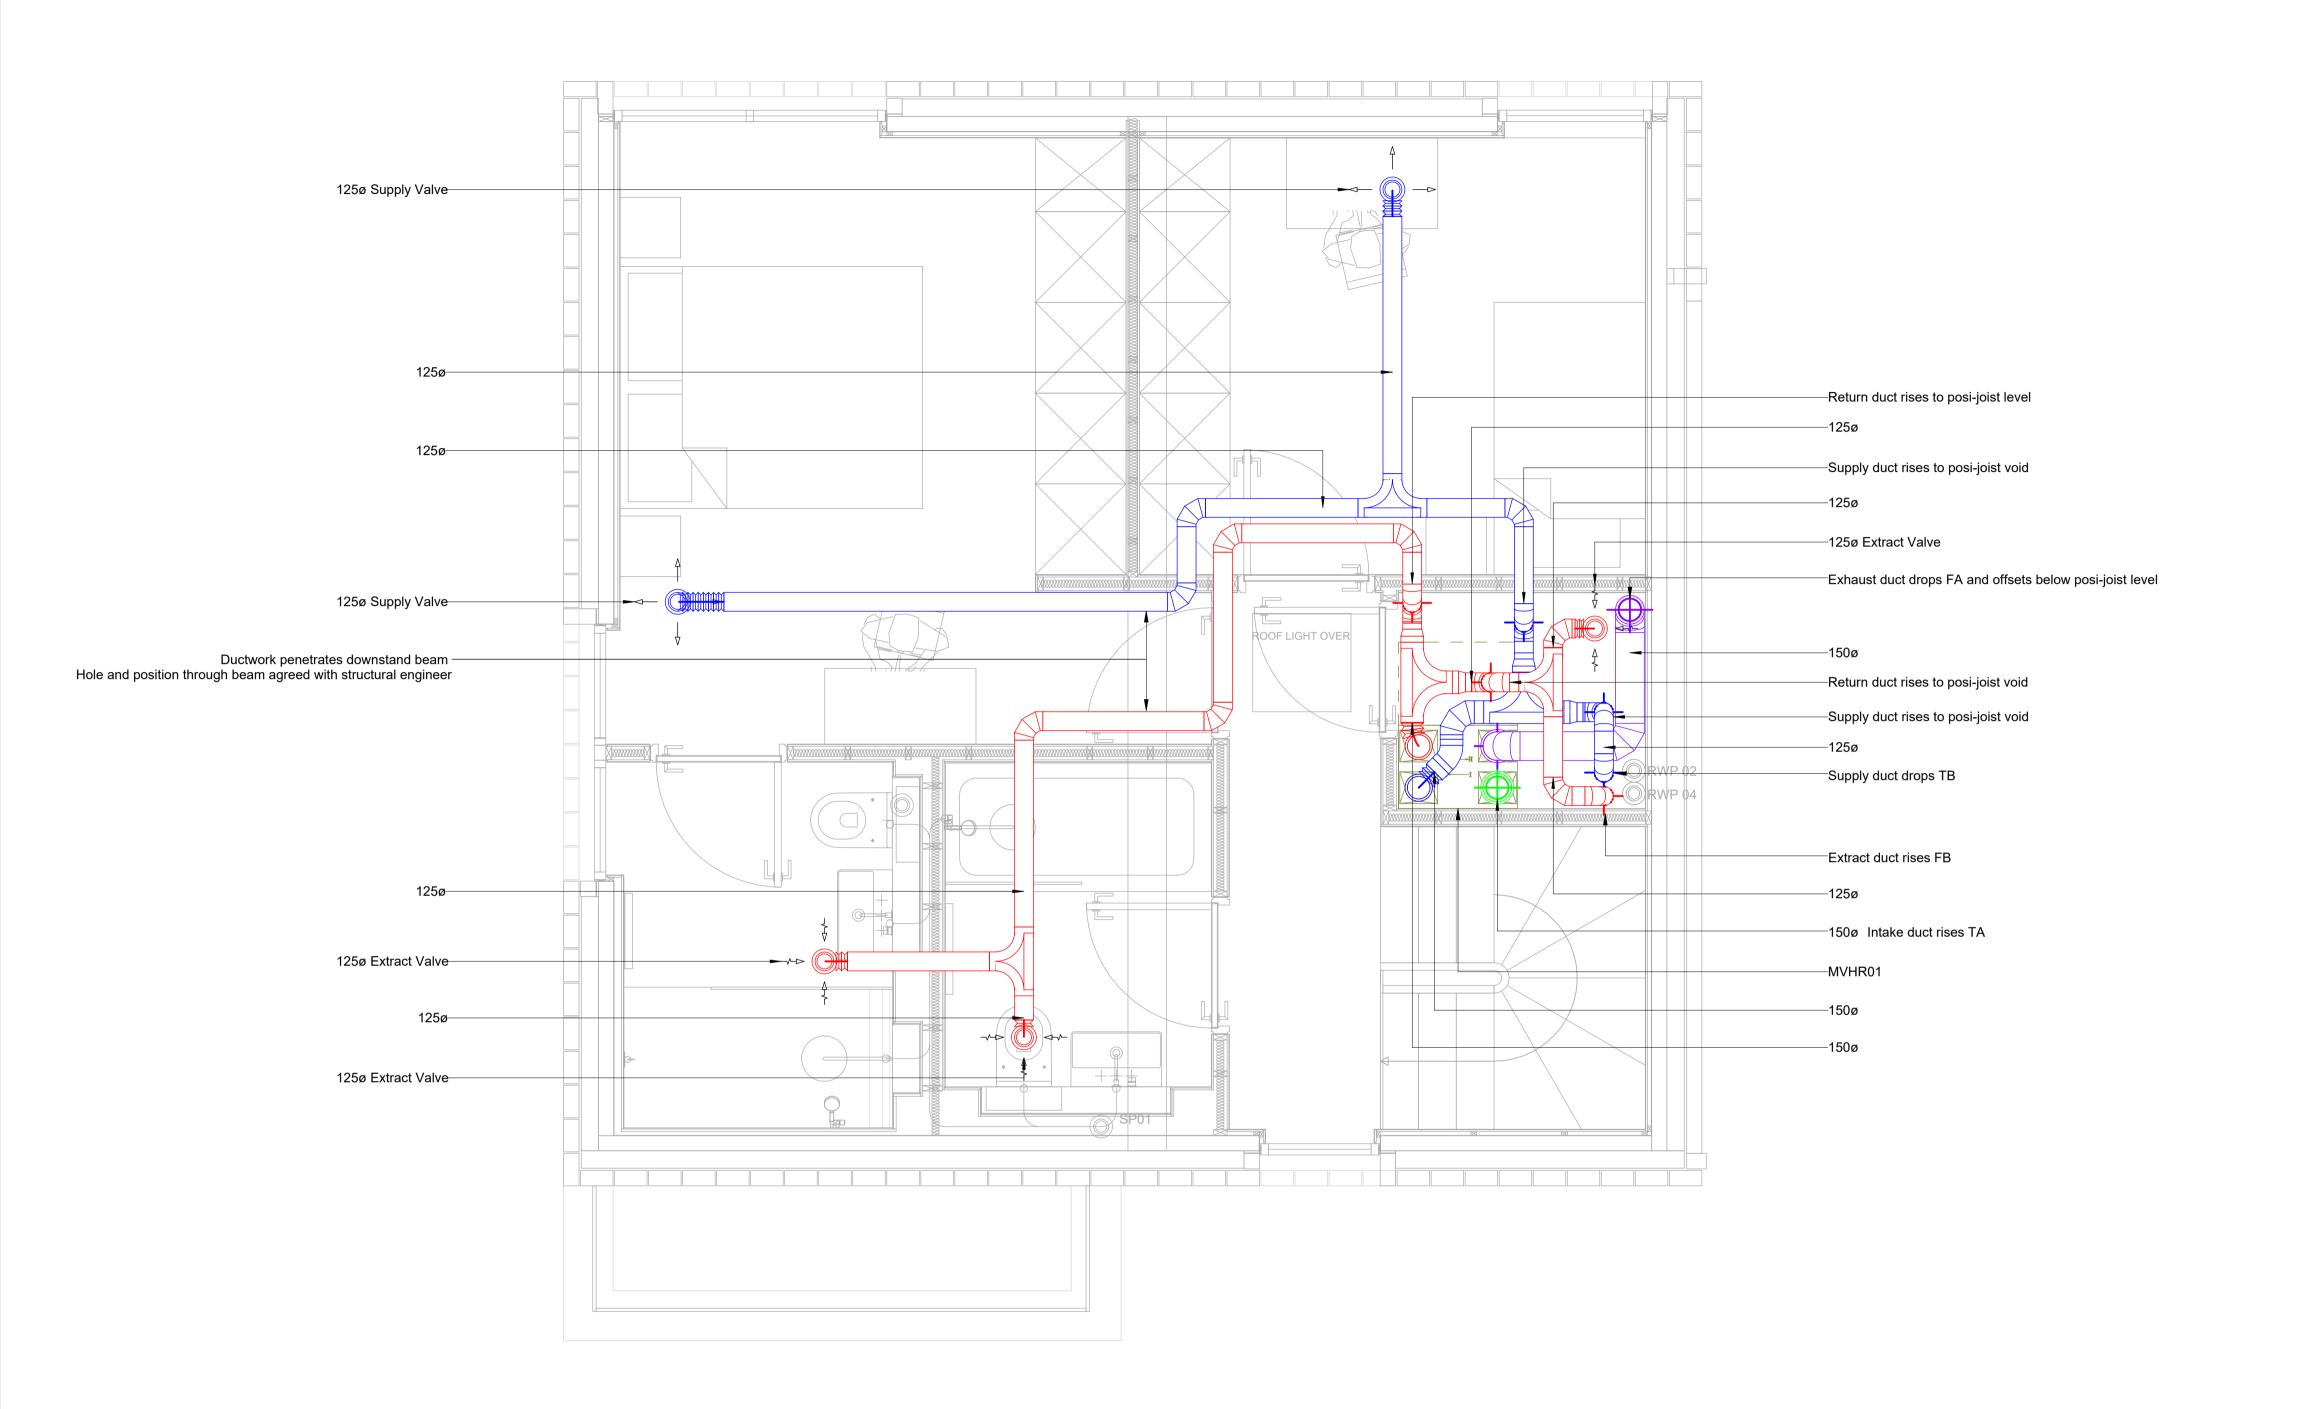

- 1. Please read in conjunction with all Mesh information
- Intake and exhaust ducts to be thermally insulated
- Volume control dampers required to balance the system
- TA To Above TB To Below
- FA From Above
- FB From Below HL High Level LL Low Level

Legend:

<u>Notes</u>

TA - To Above TB - To Below FA - From Above

FB - From Below HL - High Level LL - Low Level

1. Please read in conjunction with all Mesh information

Intake and exhaust ducts to be thermally insulated

Volume control dampers required to balance the system

Supply Ductwork

Extract Ductwork

Intake Ductwork

**Exhaust Ductwork** 

|     |                      |            |       |      | - |
|-----|----------------------|------------|-------|------|---|
|     |                      |            |       |      |   |
|     |                      |            |       |      |   |
|     |                      |            |       |      |   |
|     |                      |            |       |      |   |
| 2   | REVISED TENDER ISSUE | 11/12/2023 | IP    | JB   |   |
| 1   | REVISED TENDER ISSUE | 13/11/2023 | IP    | JB   |   |
| 0   | TENDER ISSUE         | 06/11/2023 | IP    | JB   |   |
| Α   | DRAFT FOR COMMENT    | 08/08/2023 | IP    | JB   |   |
| REV | DESCRIPTION          | DATE       | DRAWN | CHKD |   |

| <u>Legend:</u> |                  |
|----------------|------------------|
|                | Supply Ductwork  |
|                | Extract Ductwork |
|                | Intake Ductwork  |
|                | Exhaust Ductwork |
| Notes          |                  |

- 1. Please read in conjunction with all Mesh information
  - Intake and exhaust ducts to be thermally insulated
- 3. Volume control dampers required to balance the system
- TA To Above TB - To Below FA - From Above
- FA From Above FB - From Below HL - High Level LL - Low Level