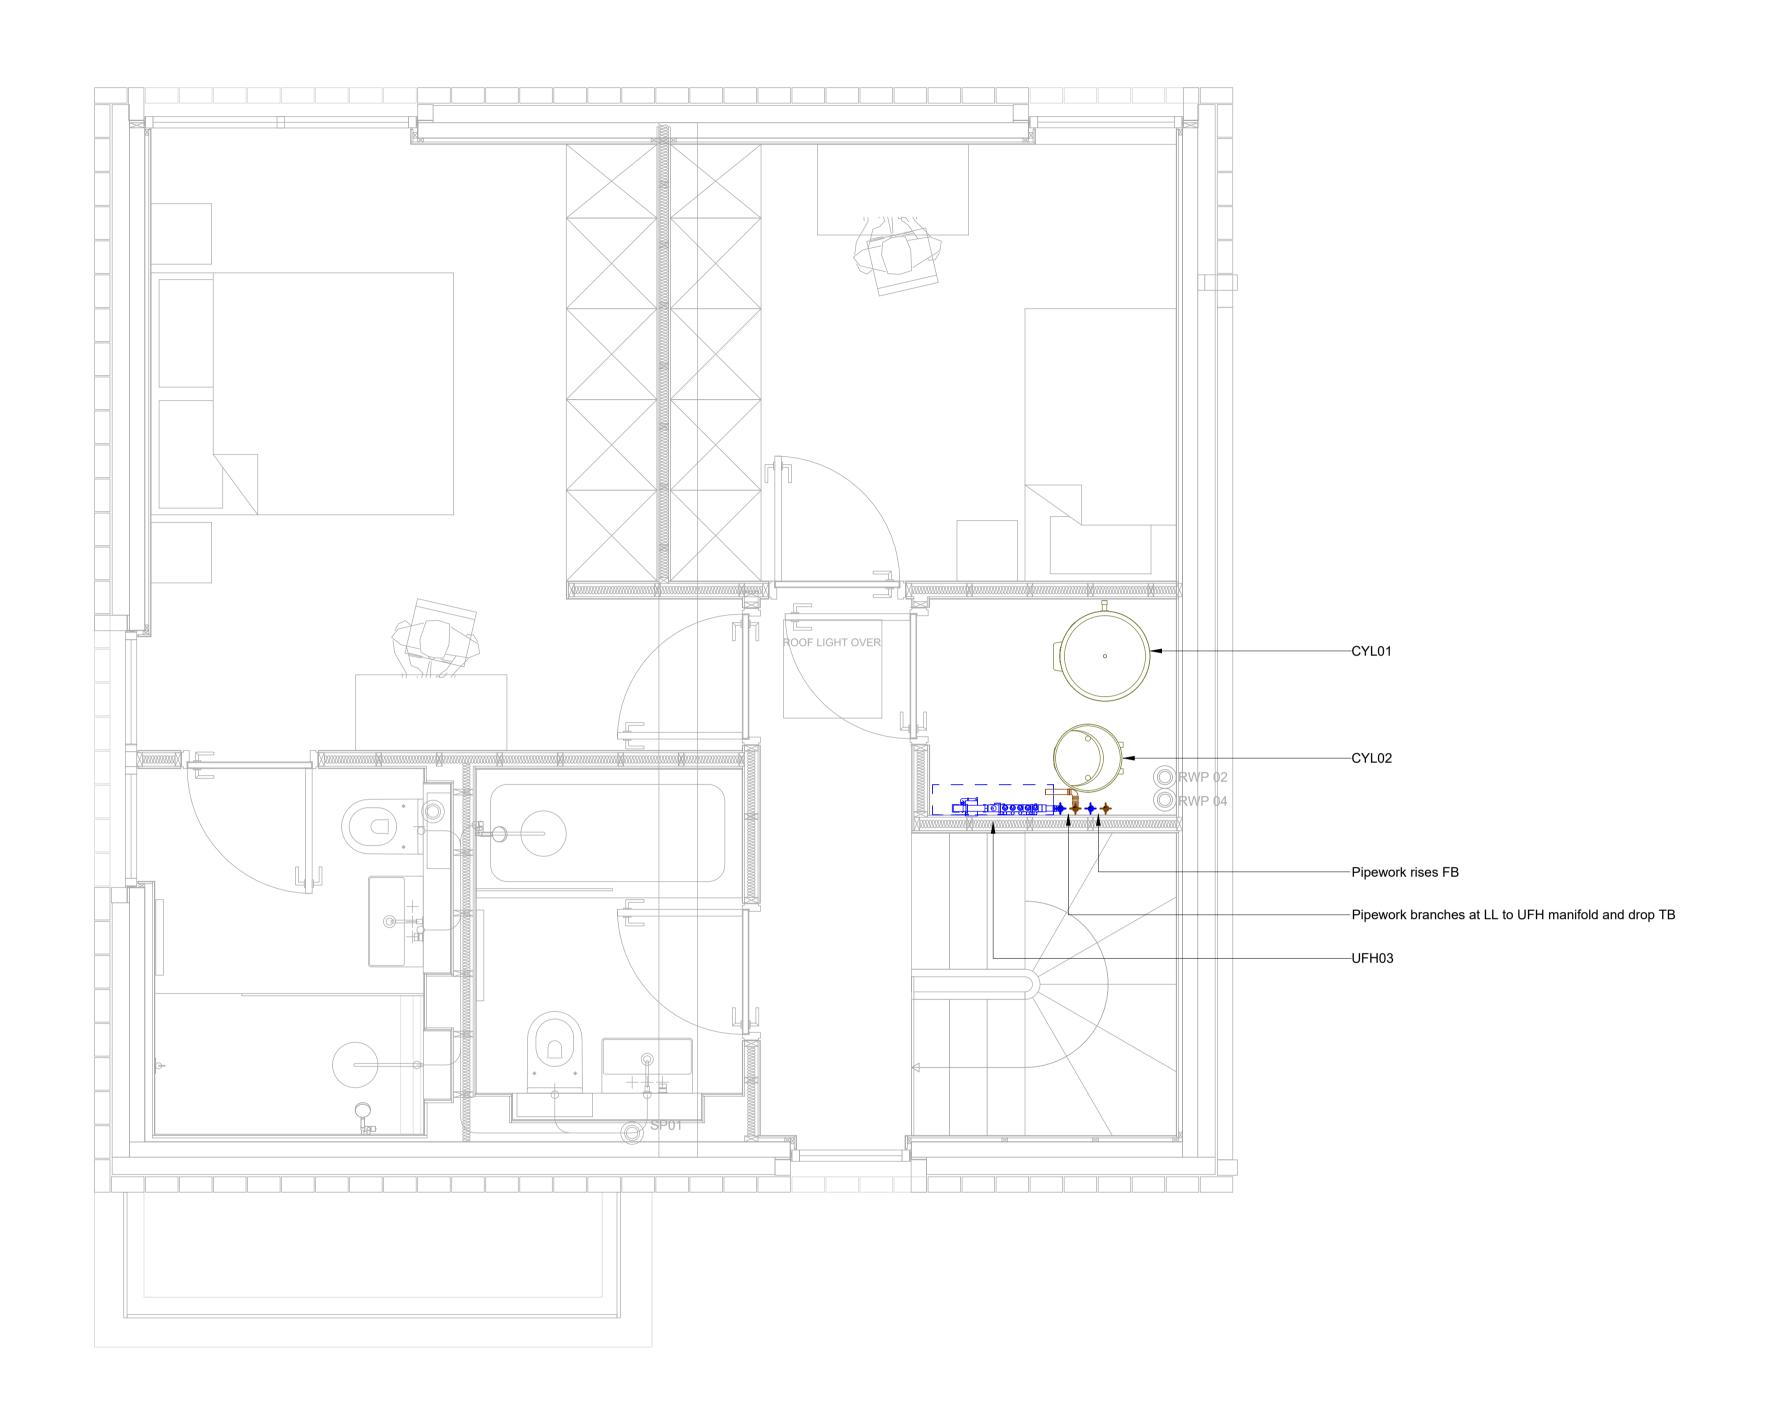

Second Floor - Space Heating Layout

<u>Legend</u>

<u>Notes</u>

UFH Zone 1

UFH Zone 2

UFH Zone 3

UFH Zone 4

UFH Zone 5

UFH Zone 6

UFH Zone 7

UFH Zone 8

Please read in conjunction with all Mesh information

Area Served By Manifold 1

Area Served By Manifold 2

Area Served By Manifold 3

**CALE** 1:25

23-0102 - 11 - 002

<u>Legend</u>

<u>Pipework</u>

<u>Notes</u>

3. TA - To Above TB - To Below FA - From Above

FB - From Below HL - High Level LL - Low Level

1. Please read in conjunction with all Mesh information

<u>Legend</u>

<u>Pipework</u>

<u>Notes</u>

3. TA - To Above TB - To Below FA - From Above

FB - From Below HL - High Level LL - Low Level

LTHW - Flow

LTHW - Return

Please read in conjunction with all Mesh information

| Mechanical Equipment |        |                                      |  |
|----------------------|--------|--------------------------------------|--|
| Level                | Mark   | Comments                             |  |
|                      | ·      |                                      |  |
| Level 0              | HP01   | ecoFOREST ecoAIR+ 1-7 PRO            |  |
| Level 2              | MVHR01 | Vent Axia Sentinel Kinetic High Flow |  |
| Level 2              | CYL01  | Vaillant 300L uniSTOR                |  |
| Level 2              | CYL02  | Lapesa 80L Geise Inertia GX4-80IF    |  |
|                      |        |                                      |  |

| Pipe Accessory Schedule |       |                         |  |
|-------------------------|-------|-------------------------|--|
| Level                   | Mark  | Comments                |  |
|                         |       |                         |  |
| Level 0                 | UFH01 | Wavin 4 - Port Manifold |  |
| Level 1                 | UFH02 | Wavin 3 - Port Manifold |  |
| Level 2                 | UFH03 | Wavin 5 - Port Manifold |  |