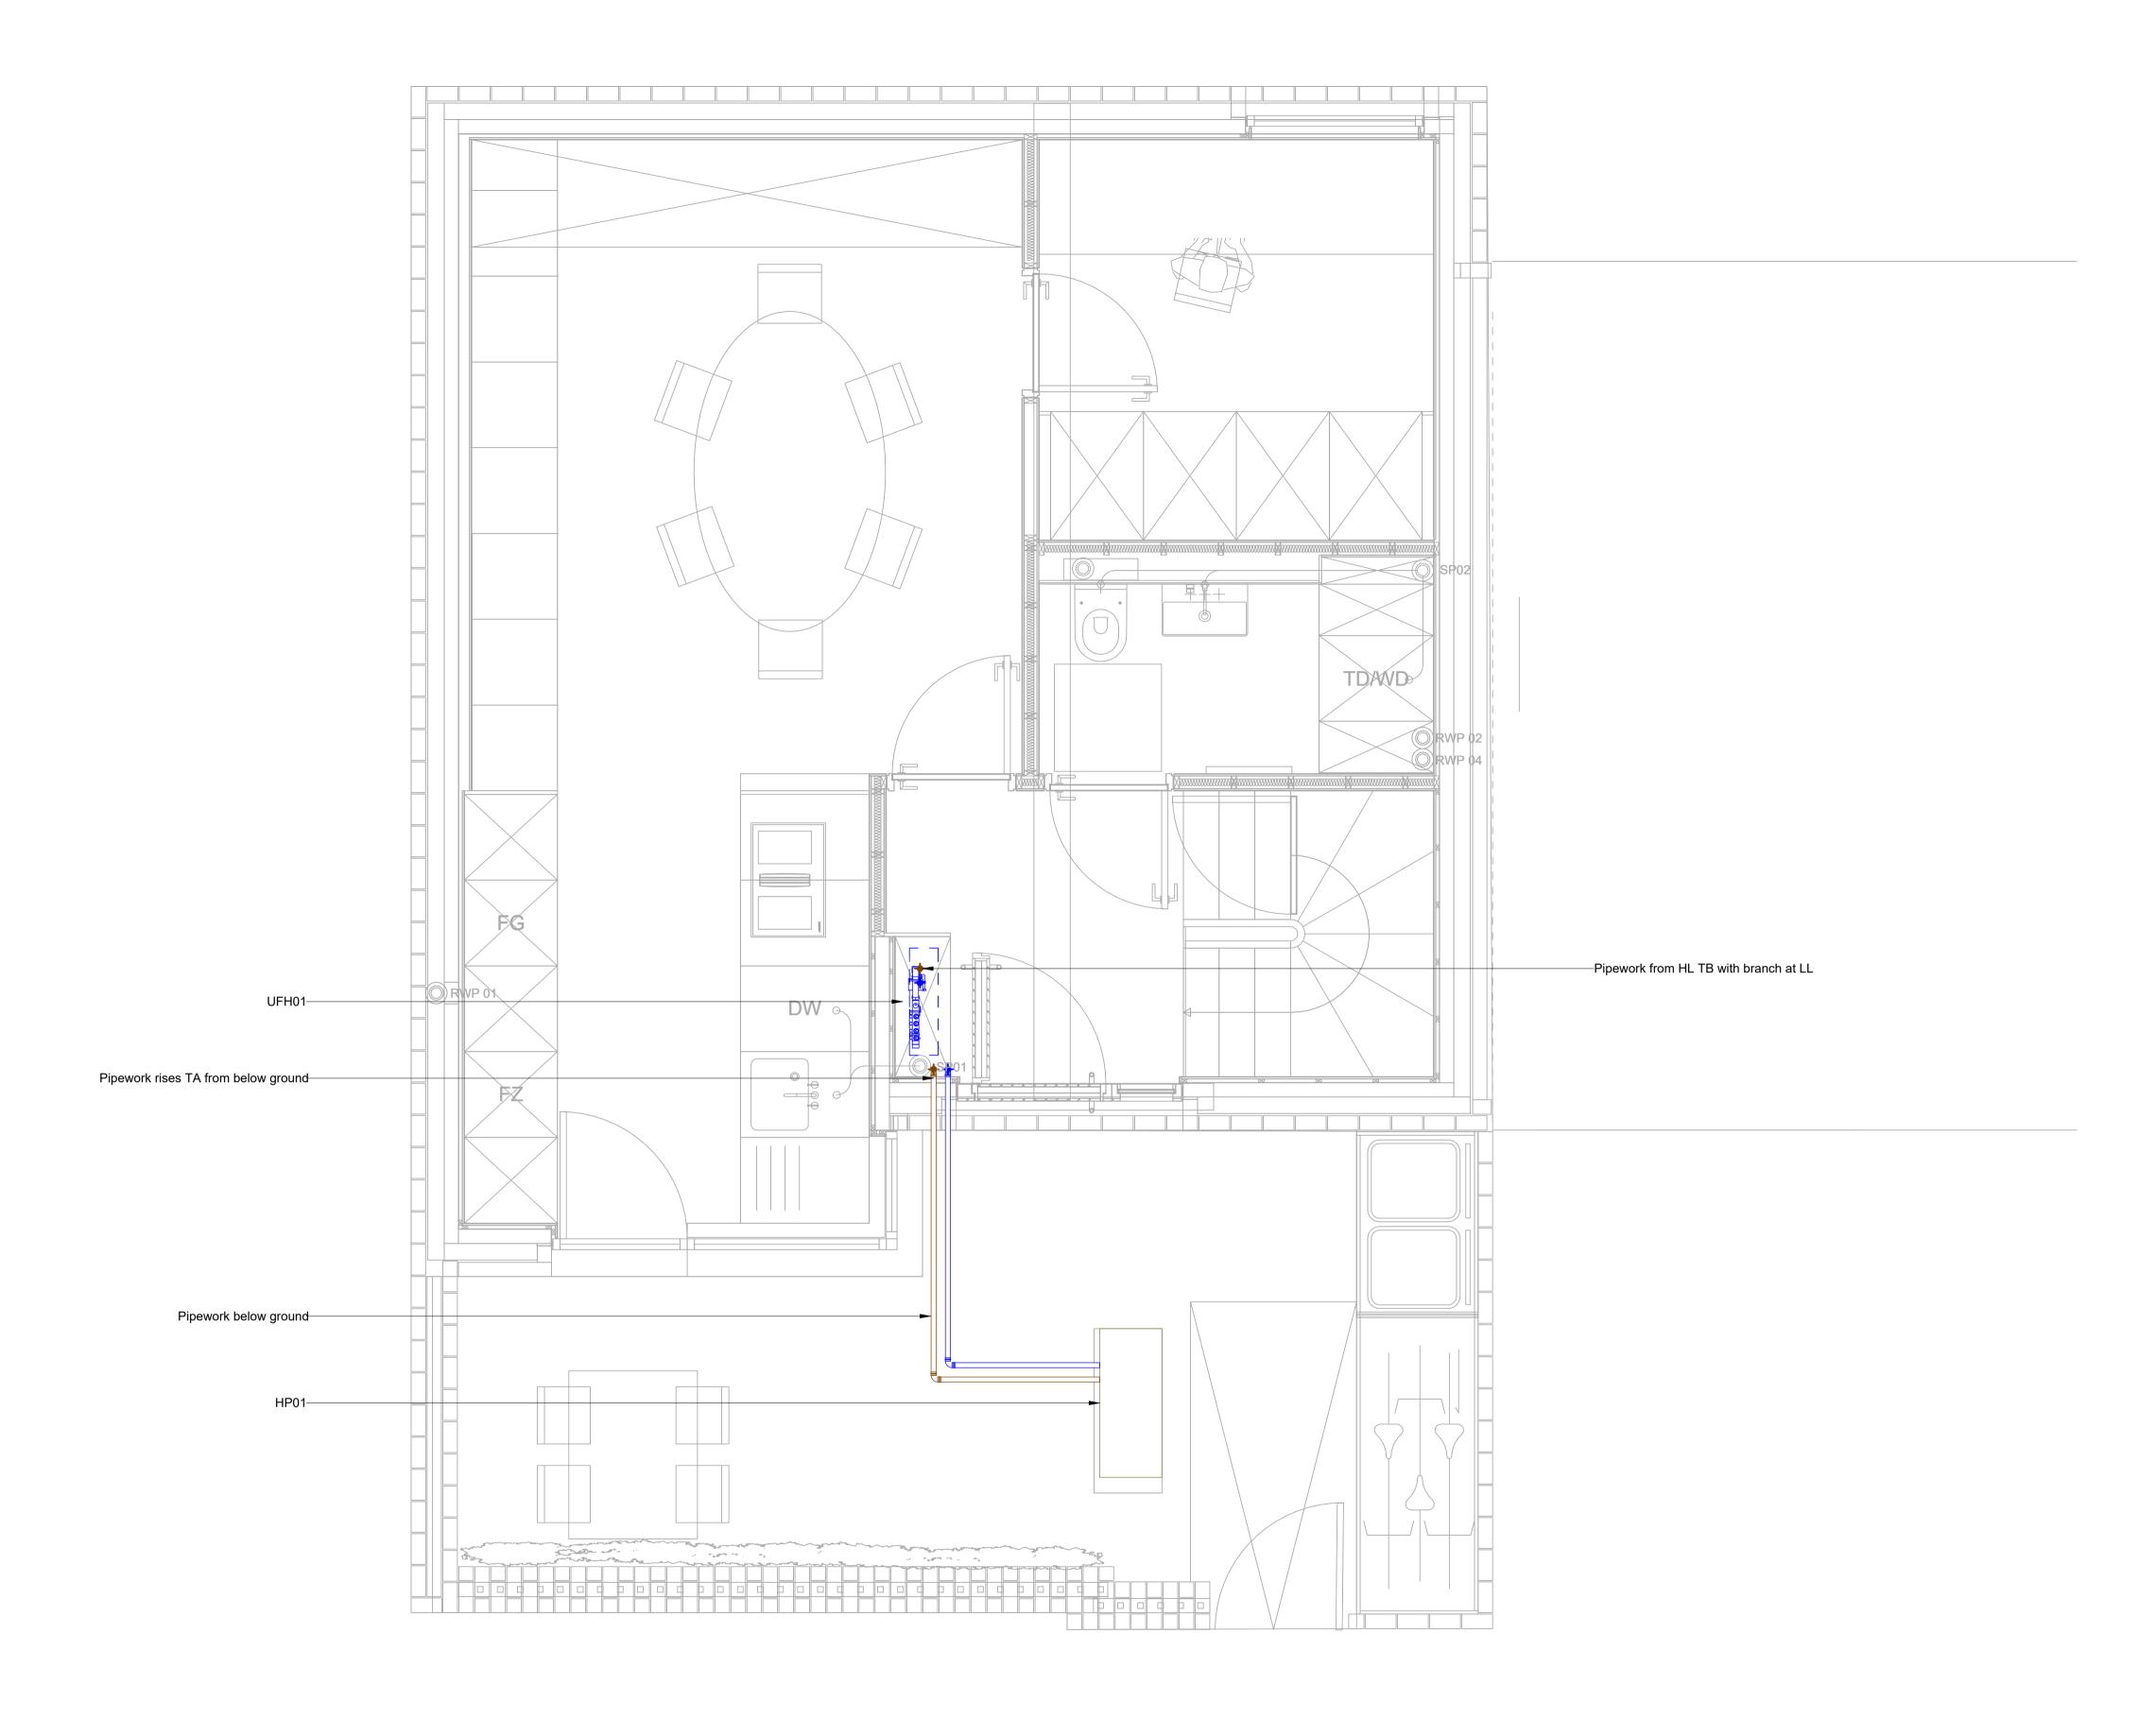

| 1A Regency Lawn                        |  |  |  |  |  |  |
|----------------------------------------|--|--|--|--|--|--|
| Ground Floor - Space Heating<br>Layout |  |  |  |  |  |  |
| <b>SCALE</b> 1:25 <b>SIZE A1</b>       |  |  |  |  |  |  |

DWG NO

23-0102 - 03 - 001

 Please read in conjunction with all Mesh information

| 2   | REVISED TENDER ISSUE | 11/12/2023 | IP    | JB   |
|-----|----------------------|------------|-------|------|
| 1   | REVISED TENDER ISSUE | 13/11/2023 | IP    | JB   |
| 0   | TENDER ISSUE         | 06/11/2023 | IP    | JB   |
| REV | DESCRIPTION          | DATE       | DRAWN | CHKD |

23-0102 - 11 - 002

<u>Legend</u>

<u>Pipework</u>

<u>Notes</u>

3. TA - To Above TB - To Below FA - From Above

FB - From Below HL - High Level LL - Low Level

1. Please read in conjunction with all Mesh information

Final Plantroom pipework connections and ancillary equipment positions to be detailed by contractor.

LTHW - Flow

LTHW - Return

| 2   | REVISED TENDER ISSUE | 24/01/2024 | IP    | SC   |
|-----|----------------------|------------|-------|------|
| 1   | REVISED TENDER ISSUE | 13/11/2023 | IP    | JB   |
| 0   | TENDER ISSUE         | 06/11/2023 | IP    | JB   |
| Α   | DRAFT FOR COMMENT    | 08/08/2023 | IP    | JB   |
| REV | DESCRIPTION          | DATE       | DRAWN | CHKD |