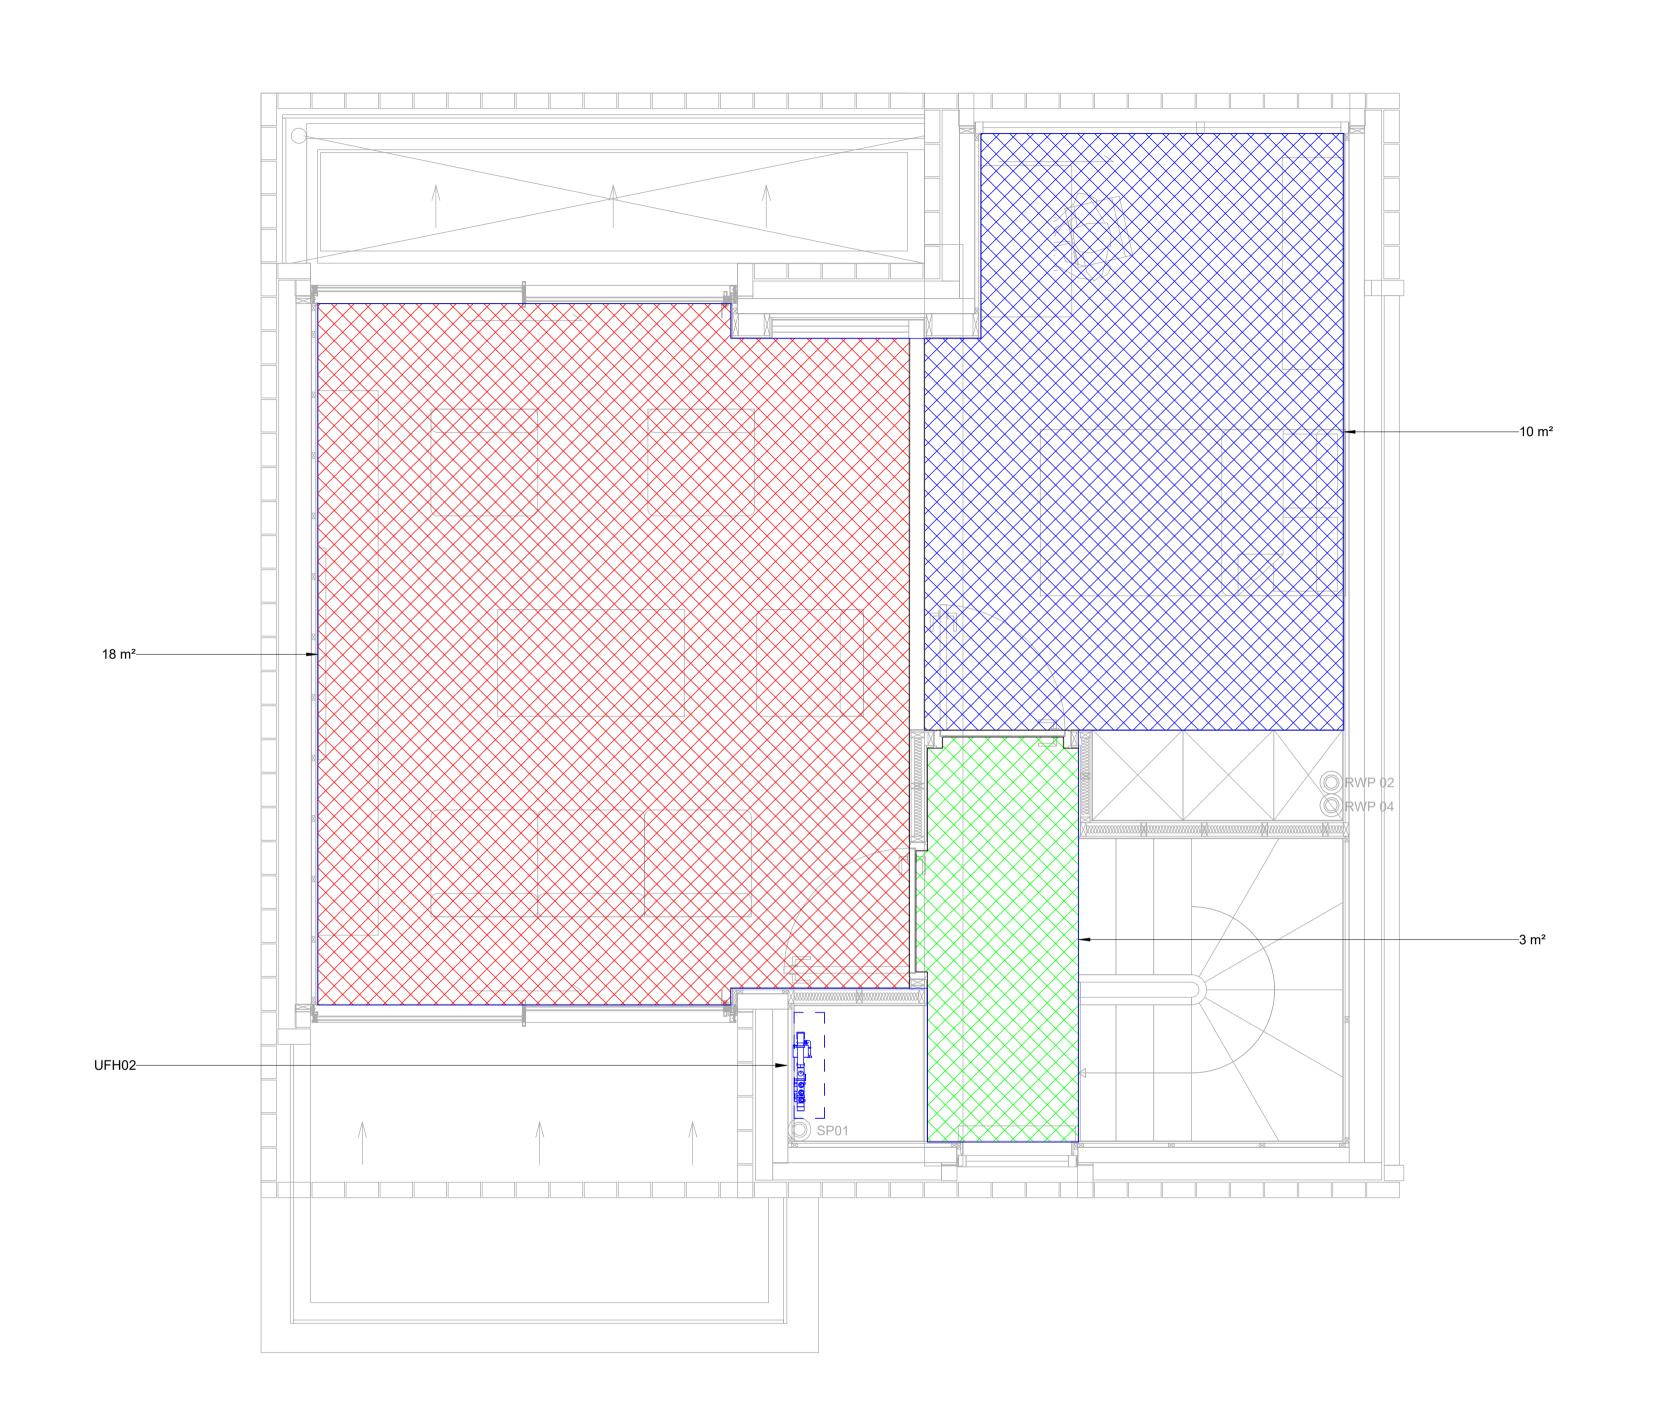

Second Floor - Space Heating Layout

<u>Legend</u>

<u>Notes</u>

UFH Zone 1

UFH Zone 2

UFH Zone 3

UFH Zone 4

UFH Zone 5

UFH Zone 6

UFH Zone 7

UFH Zone 8

Please read in conjunction with all Mesh information

Area Served By Manifold 1

Area Served By Manifold 2

Area Served By Manifold 3

**CALE** 1:25

WG NO

23-0102 - 03 - 003

- 1. Please read in conjunction with all Mesh information
- 2. Indicative PV and Battery schematic. Final installation schematic and operation to be by PV and battery contractor.

| Pipe Accessory Schedule |       |                         |  |
|-------------------------|-------|-------------------------|--|
| Level                   | Mark  | Comments                |  |
|                         |       |                         |  |
| Level 0                 | UFH01 | Wavin 4 - Port Manifold |  |
| Level 1                 | UFH02 | Wavin 3 - Port Manifold |  |
| Level 2                 | UFH03 | Wavin 5 - Port Manifold |  |