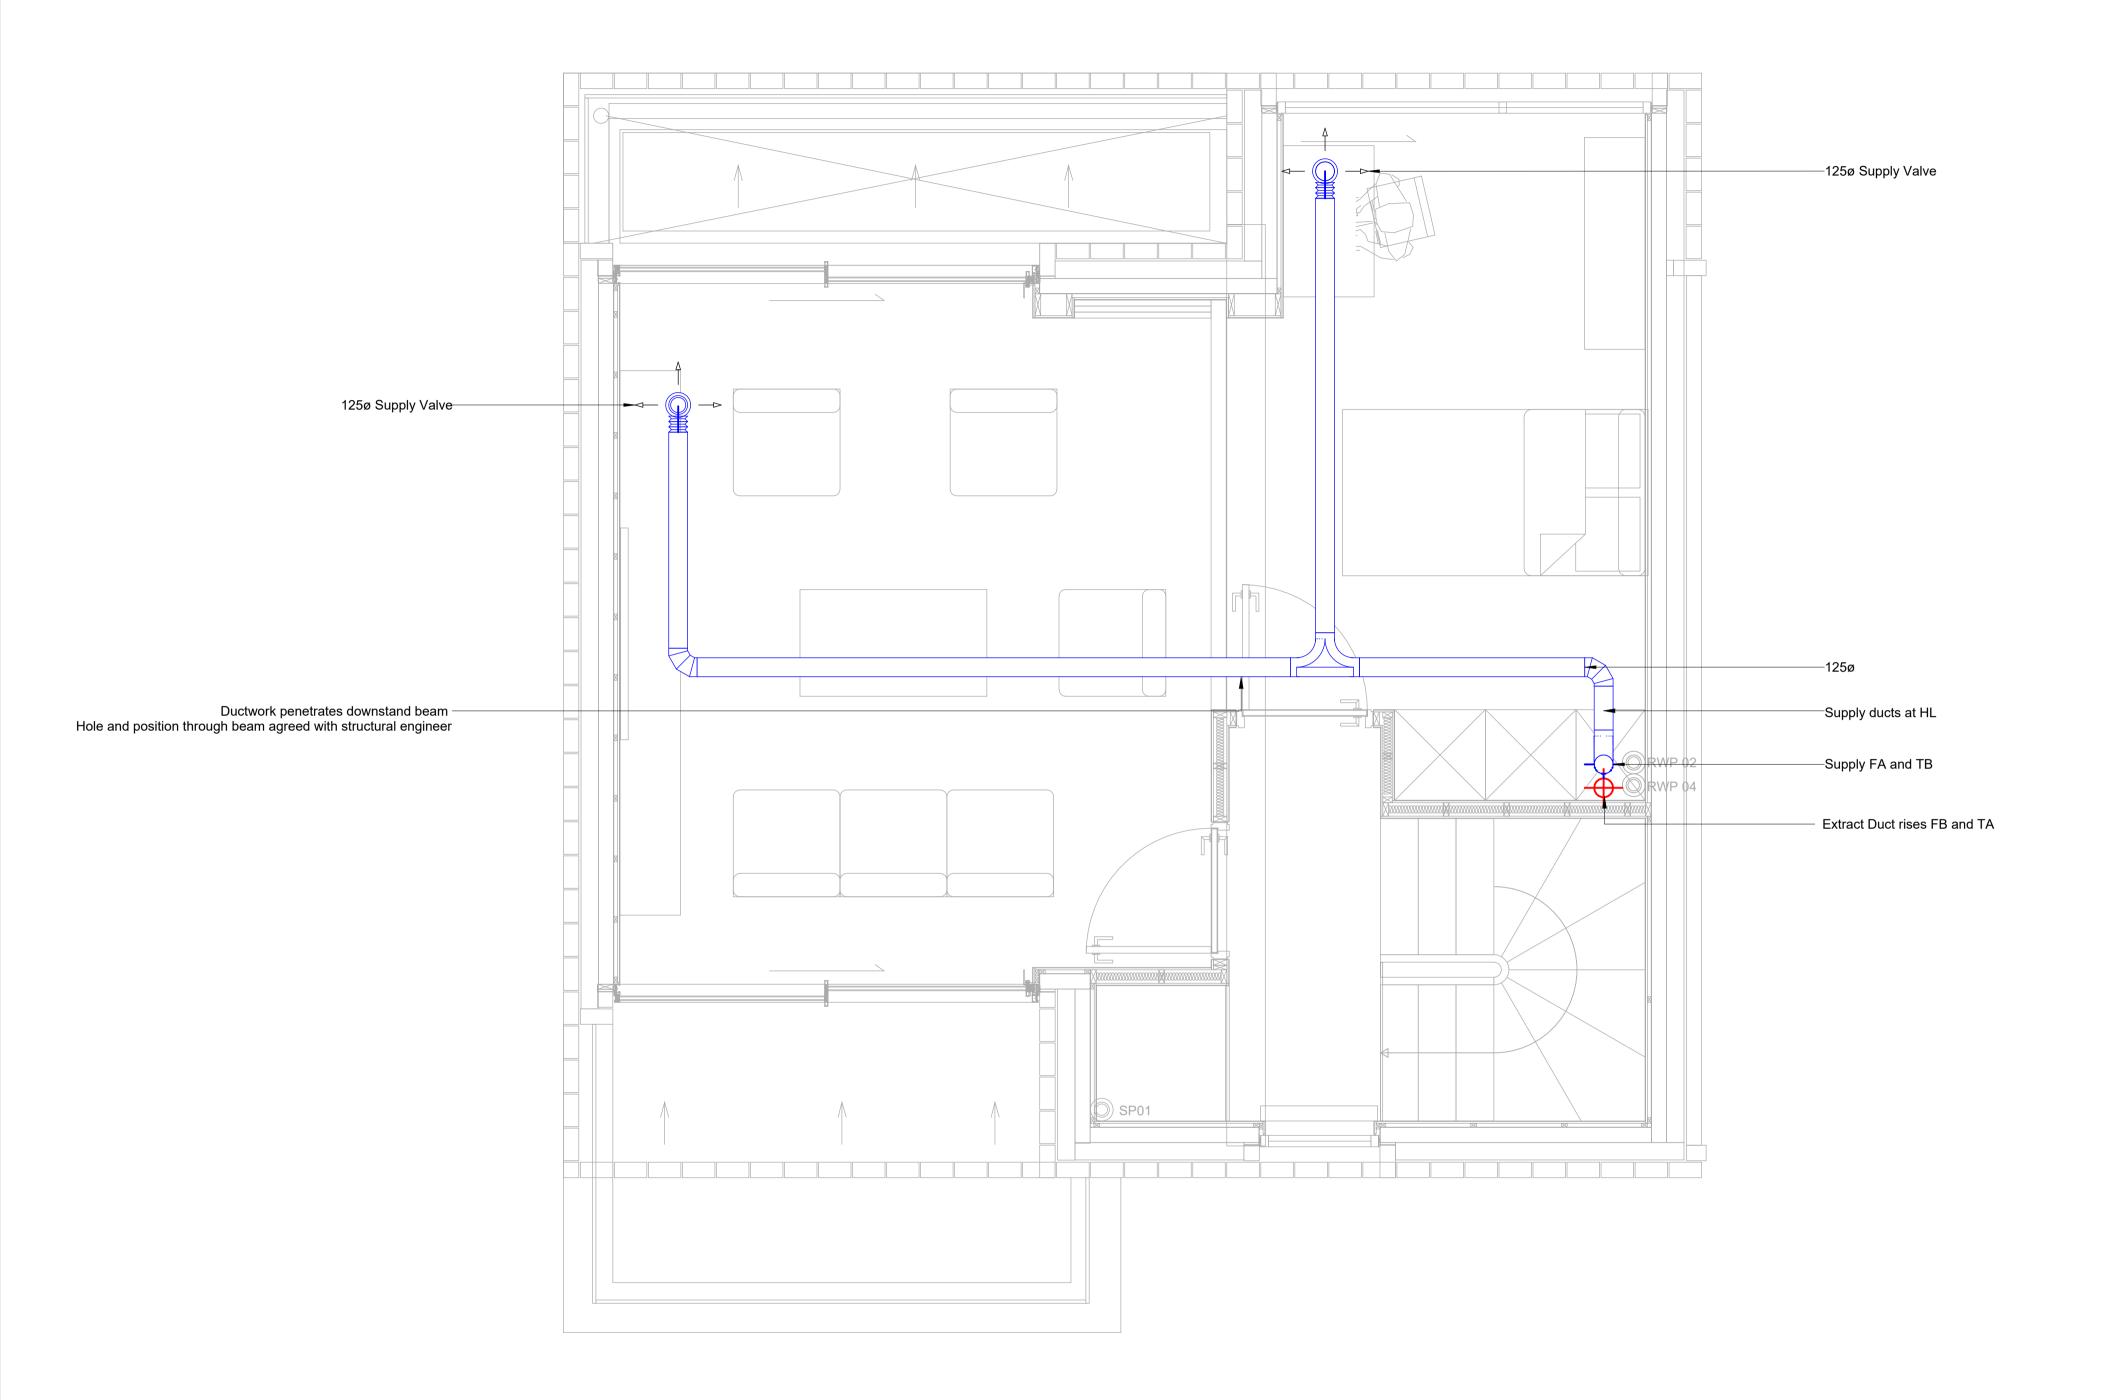

Legend:

<u>Notes</u>

TA - To Above TB - To Below FA - From Above FB - From Below HL - High Level LL - Low Level

1. Please read in conjunction with all Mesh information

2. Intake and exhaust ducts to be thermally insulated

Volume control dampers required to balance the system

Supply Ductwork

Extract Ductwork

Intake Ductwork

**Exhaust Ductwork** 

Please read in conjunction with all Mesh information

| 2   | REVISED TENDER ISSUE | 11/12/2023 | IP    | JB   |
|-----|----------------------|------------|-------|------|
| 1   | REVISED TENDER ISSUE | 13/11/2023 | IP    | JB   |
| 0   | TENDER ISSUE         | 06/11/2023 | IP    | JB   |
| Α   | DRAFT FOR COMMENT    | 08/08/2023 | IP    | JB   |
| REV | DESCRIPTION          | DATE       | DRAWN | CHKD |