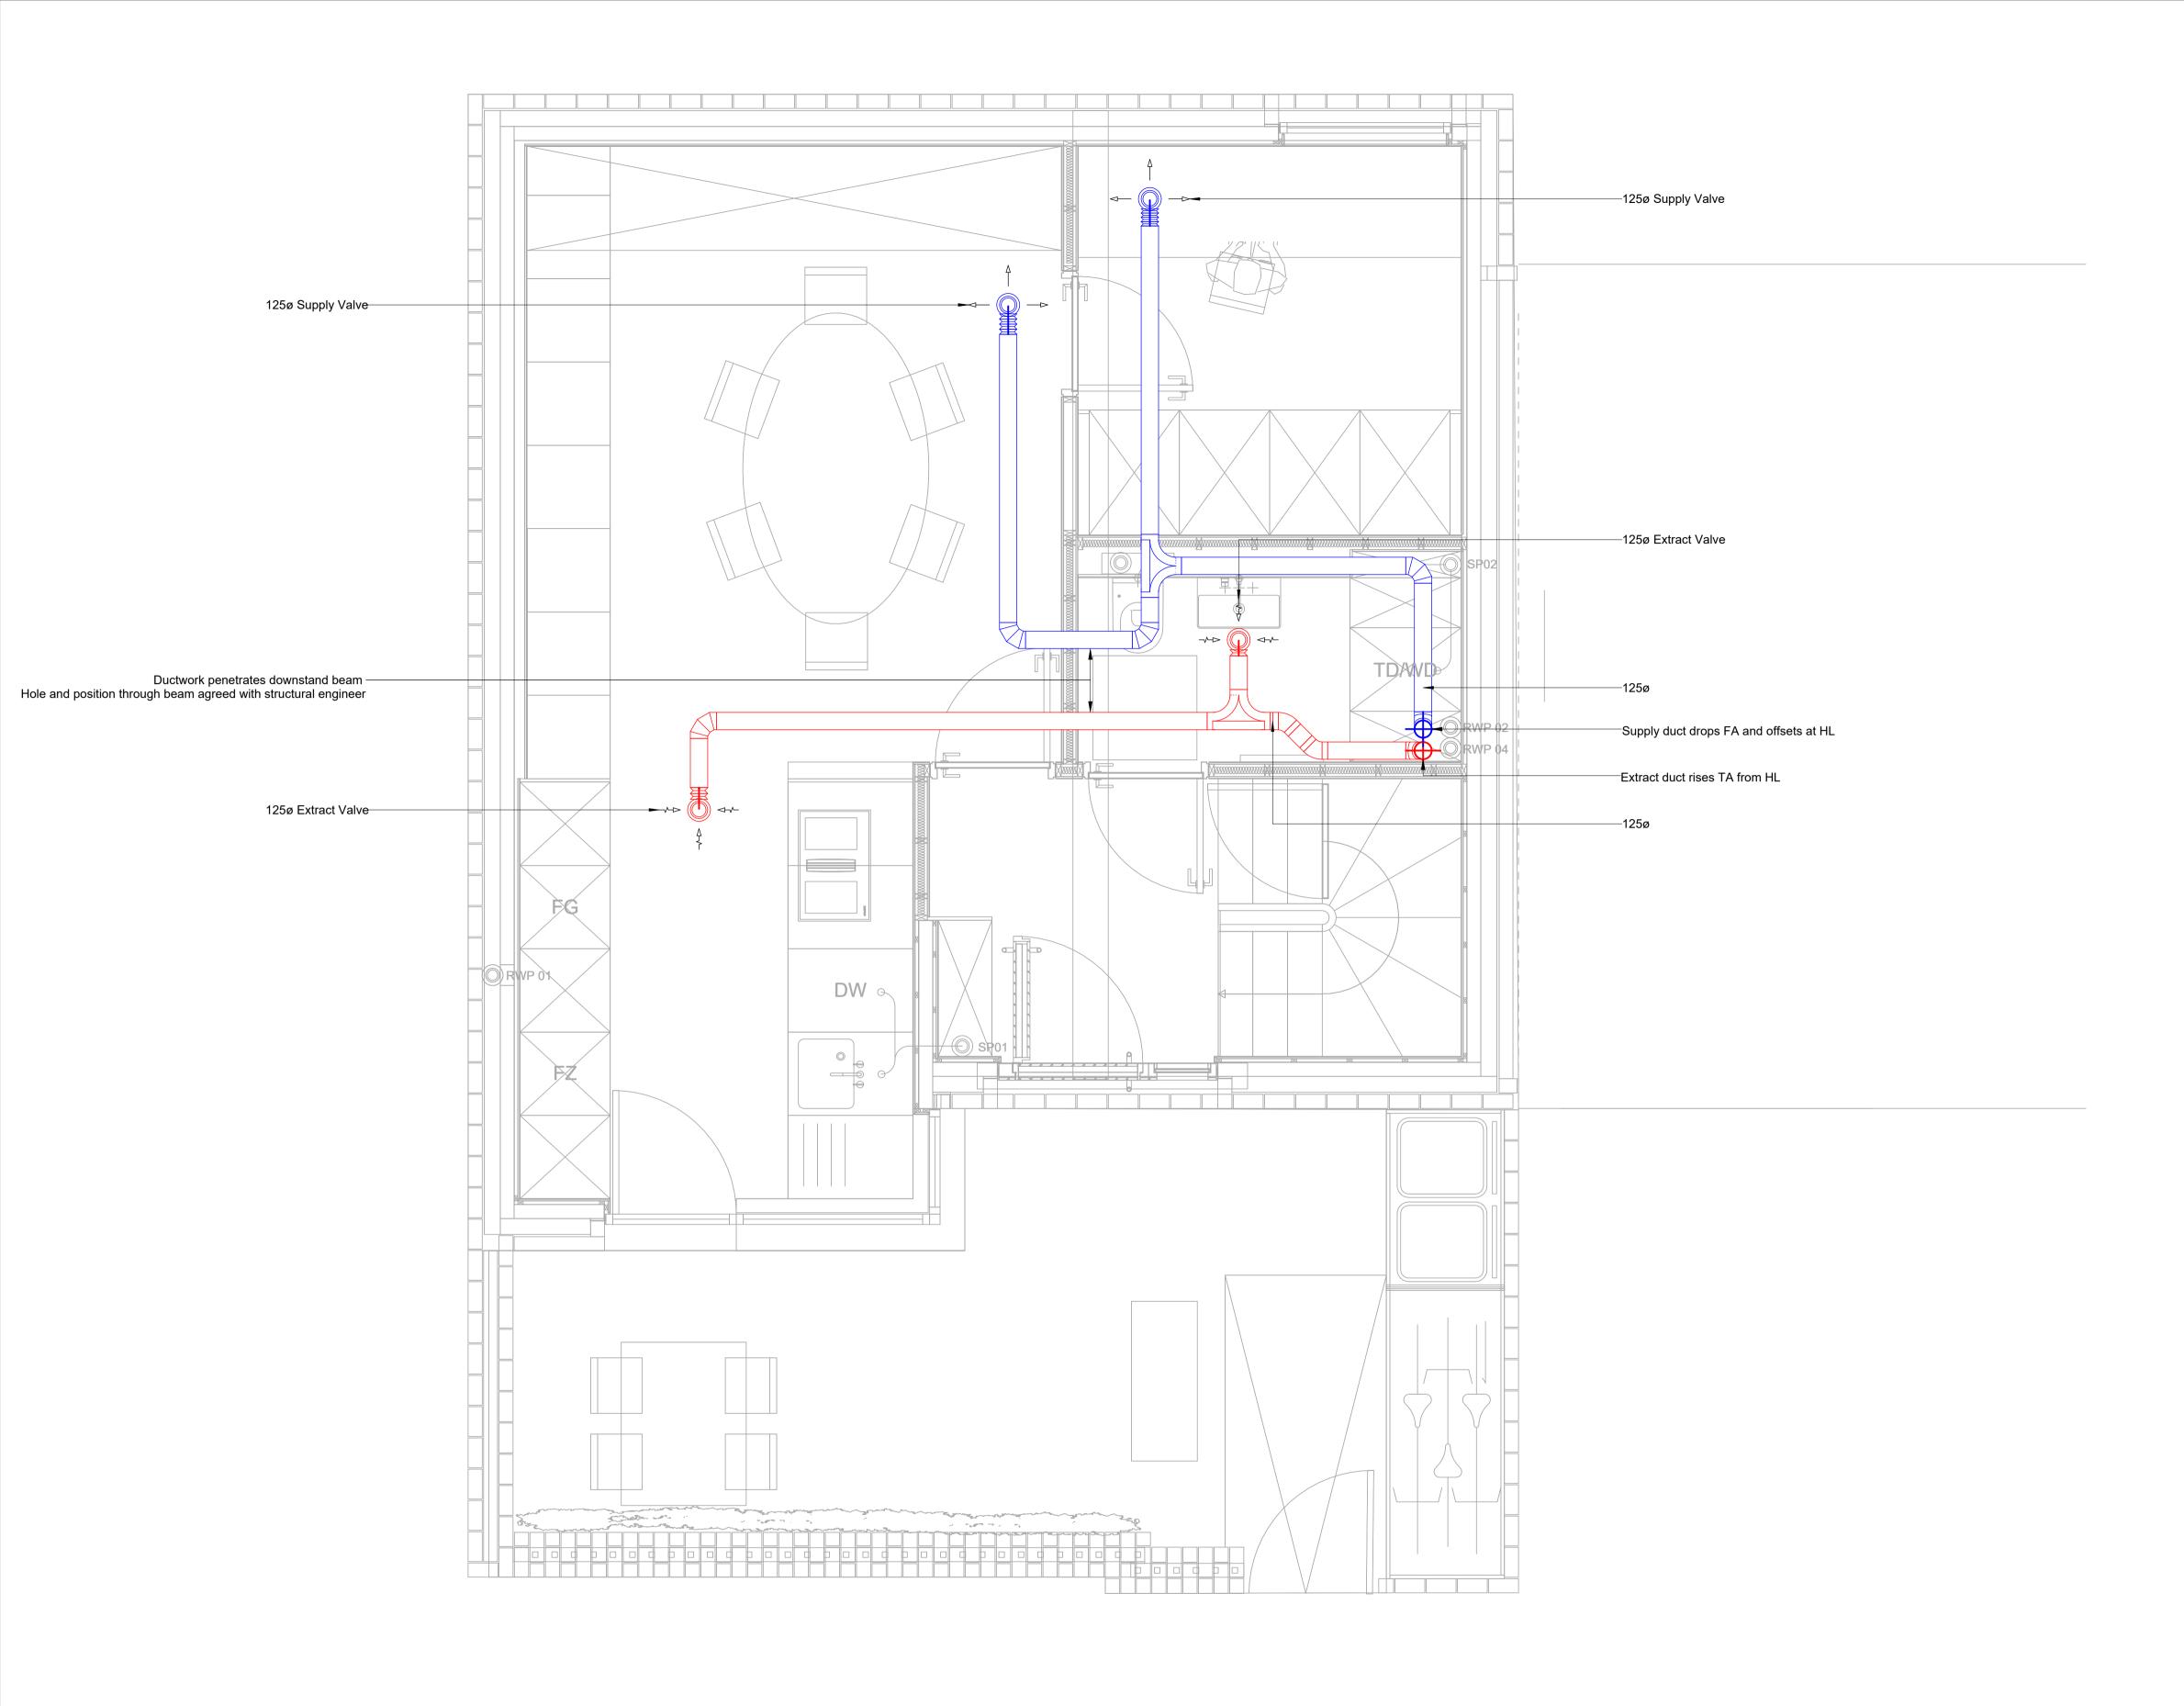

Legend:

<u>Notes</u>

TA - To Above TB - To Below FA - From Above

FB - From Below HL - High Level LL - Low Level

1. Please read in conjunction with all Mesh information

Intake and exhaust ducts to be thermally insulated

Volume control dampers required to balance the system

Supply Ductwork

Extract Ductwork

Intake Ductwork

**Exhaust Ductwork** 

|     |                      |            |       |      | - |
|-----|----------------------|------------|-------|------|---|
|     |                      |            |       |      |   |
|     |                      |            |       |      |   |
|     |                      |            |       |      |   |
|     |                      |            |       |      |   |
| 2   | REVISED TENDER ISSUE | 11/12/2023 | IP    | JB   |   |
| 1   | REVISED TENDER ISSUE | 13/11/2023 | IP    | JB   |   |
| 0   | TENDER ISSUE         | 06/11/2023 | IP    | JB   |   |
| Α   | DRAFT FOR COMMENT    | 08/08/2023 | IP    | JB   |   |
| REV | DESCRIPTION          | DATE       | DRAWN | CHKD |   |