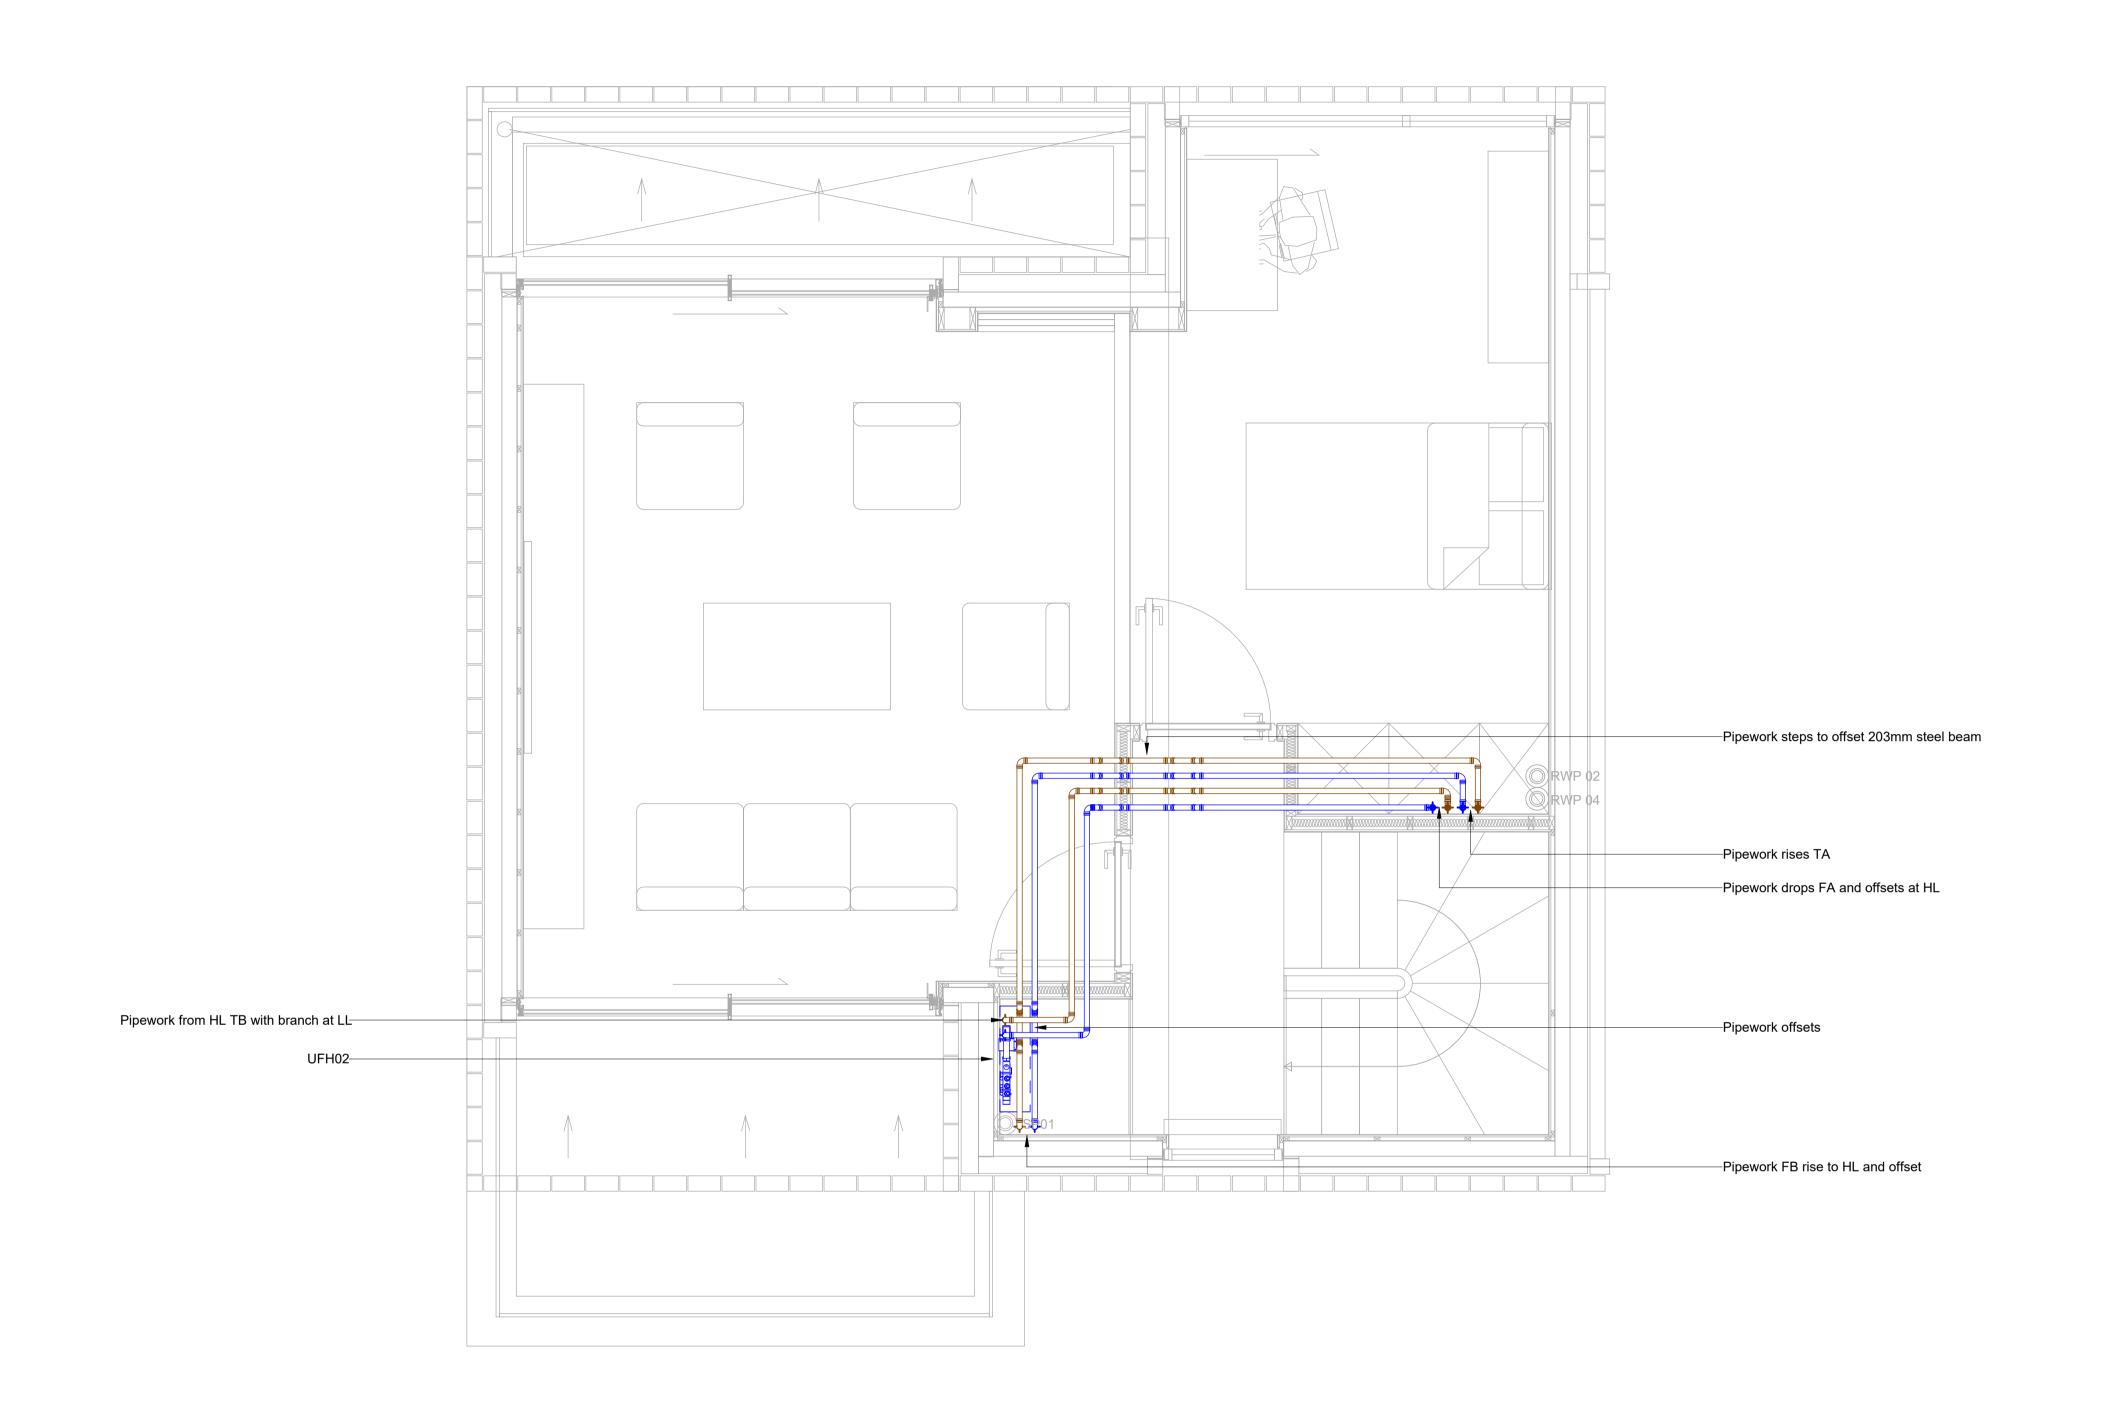

| 1A Regency Lawn                             |
|---------------------------------------------|
| First Floor - Heating and Cooling<br>Layout |
|                                             |

SIZE

**A1** 

23-0102 - 11 - 002

<u>Legend</u>

<u>Pipework</u>

<u>Notes</u>

3. TA - To Above TB - To Below FA - From Above

FB - From Below HL - High Level LL - Low Level

1. Please read in conjunction with all Mesh information

Final Plantroom pipework connections and ancillary equipment positions to be detailed by contractor.

LTHW - Flow

LTHW - Return

| 2   | REVISED TENDER ISSUE | 24/01/2024 | IP    | SC   |
|-----|----------------------|------------|-------|------|
| 1   | REVISED TENDER ISSUE | 13/11/2023 | IP    | JB   |
| 0   | TENDER ISSUE         | 06/11/2023 | IP    | JB   |
| Α   | DRAFT FOR COMMENT    | 08/08/2023 | IP    | JB   |
| REV | DESCRIPTION          | DATE       | DRAWN | CHKD |