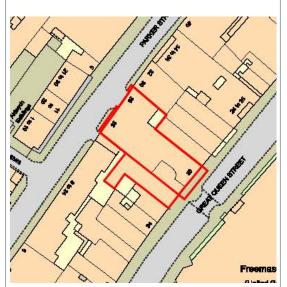

## STUDIO XM

Project Name: Akatuki

Design: Studio XM

222 Kensal Rd, Unit 112 London, W10 5BN

Owners:

Site Address: 30 Great Queen Street London, WC2B 5BB

Drawing Status: Planning Application

Drawing Title: Wall Finish Plan