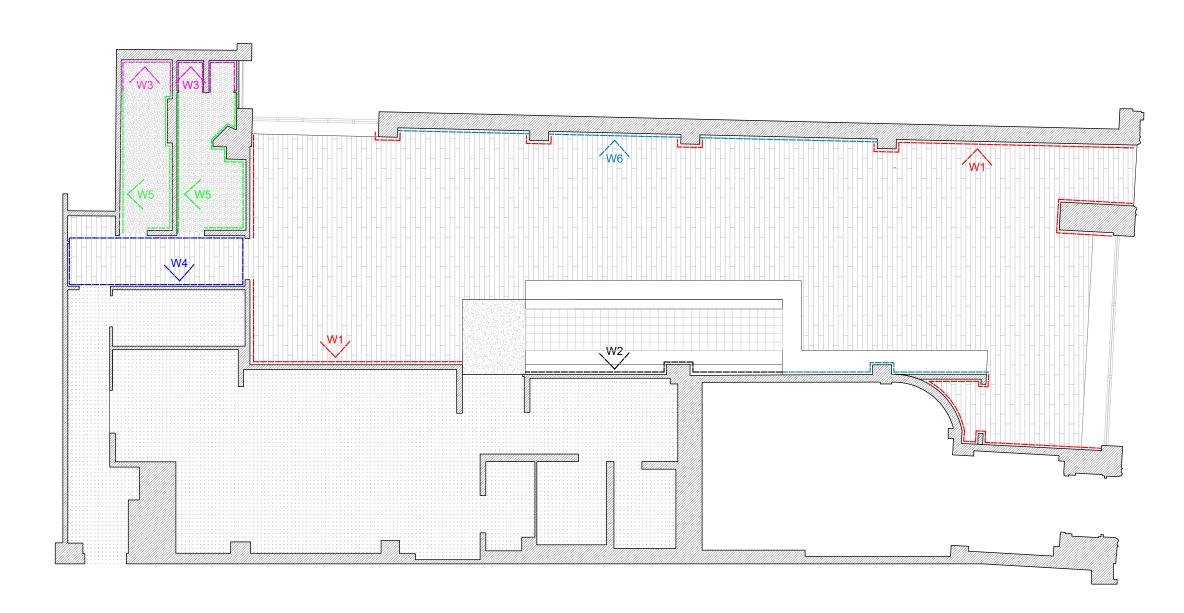

Wall Finish Plan - Ground Floor SCALE - 1:100 @ A3

## FINISHES LEGEND

Paint Finish to Walls TBC by Others 80 m2

Tile Finish to Walls TBC by Others 10 m2

Tile Finish to Walls TBC by Others 21 m2 Wallpaper Finish to Walls TBC by Others 31 m2

Tile Finish To Wall TBC by Others 19 m2

Wood Veneered Panels / Timber Floorboards TBC by Others 37 m2

NOTE: ALL DIMENSIONS TO BE CHECKED ON SITE