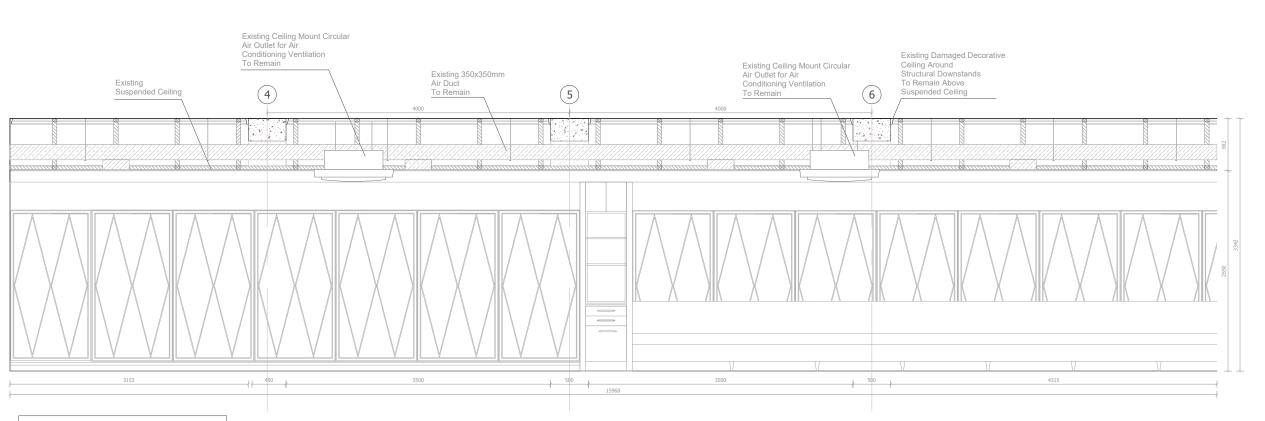

NOTE: ALL MODERN FITTINGS HAVE BEEN STRIPPED OUT

Existing Interior Elevation - North 01
SCALE - 1:50 @ A3

Existing Damaged Decorative Celling Abount Circular Air Conditioning Ventilation

To Remain

Existing 350x350mm
Air Duct
To Remain

Existing 350x350mm
Air Duct
To Remain Above
Suspended Celling

NOTE: ALL MODERN FITTINGS HAVE BEEN STRIPPED OUT

Existing Interior Elevation - North 02
SCALE - 1150 @ A3

NOTE: ALL DIMENSIONS TO BE CHECKED ON SITE