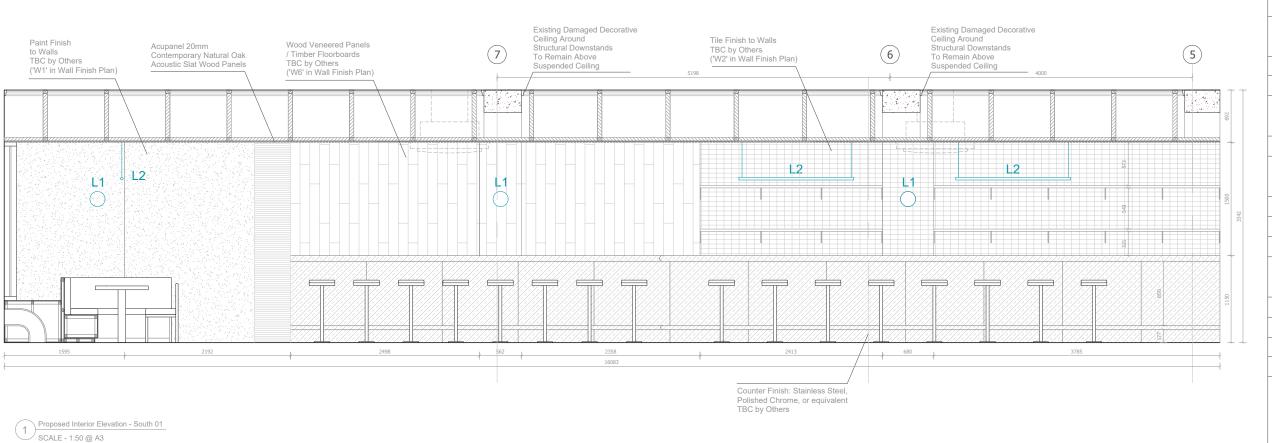

Existing Damaged Decorative Celling Mroad Celling Mroad Celling Mroad Panels

Acupanel 20mm
Timber Structure (MT in Wall Finish Plan)

Acupanel 20mm
Timber Structure (MT in Wall Finish Plan)

Acupanel 20mm
Timber Structure (MT in Wall Finish Plan)

Acupanel 20mm
To Remain Above (Suspended Celling Celling Mroad Panels)

Acupanel 20mm
Contemporary Natural Ook
Acoustic Start Wood Panels

Acupanel 20mm
Contemporary Natural Ook
Acoustic Start Wood Panels

Built-In Seating
Finish TBC by Others
(Wood Veneer)

NOTE: ALL DIMENSIONS TO BE CHECKED ON SITE