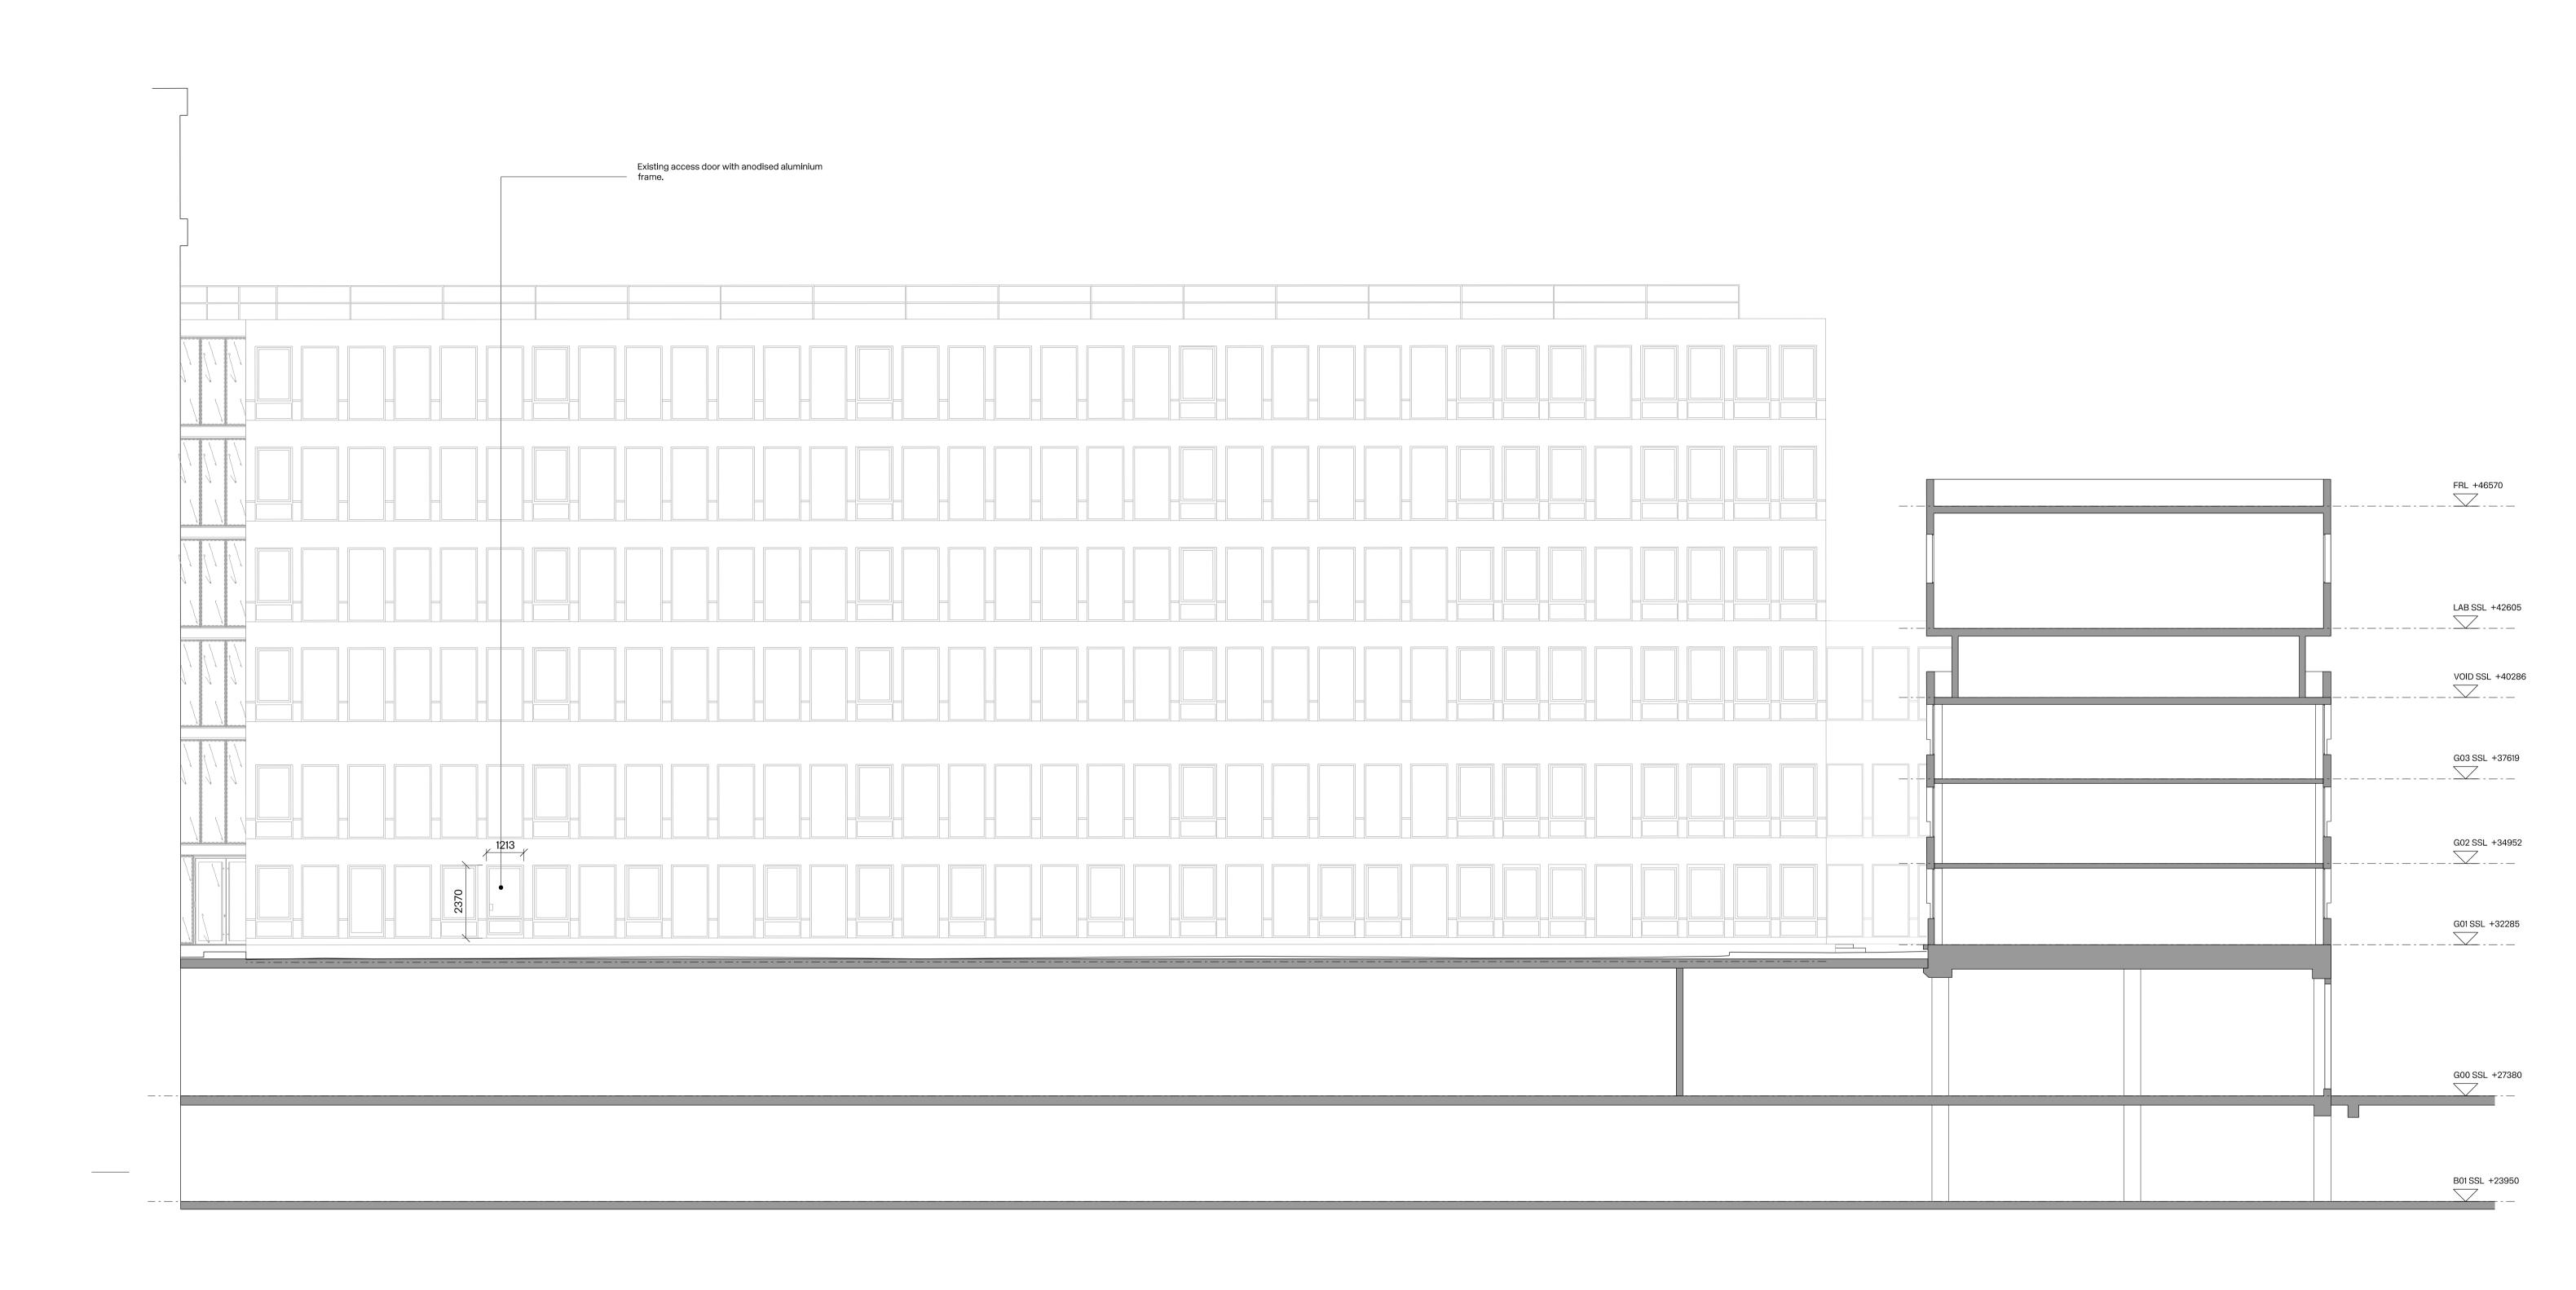

## Gibson Thornley

Job Title Maple House
Drawing Title Existing Courtyard South
Elevation
Drawn by LP
Checked by BG
Scale 1:100 @ A1 / 1:200 @ A3
Status Planning

Gibson Thornley Architects Limited No. 4 The Hangar, Perseverance Works