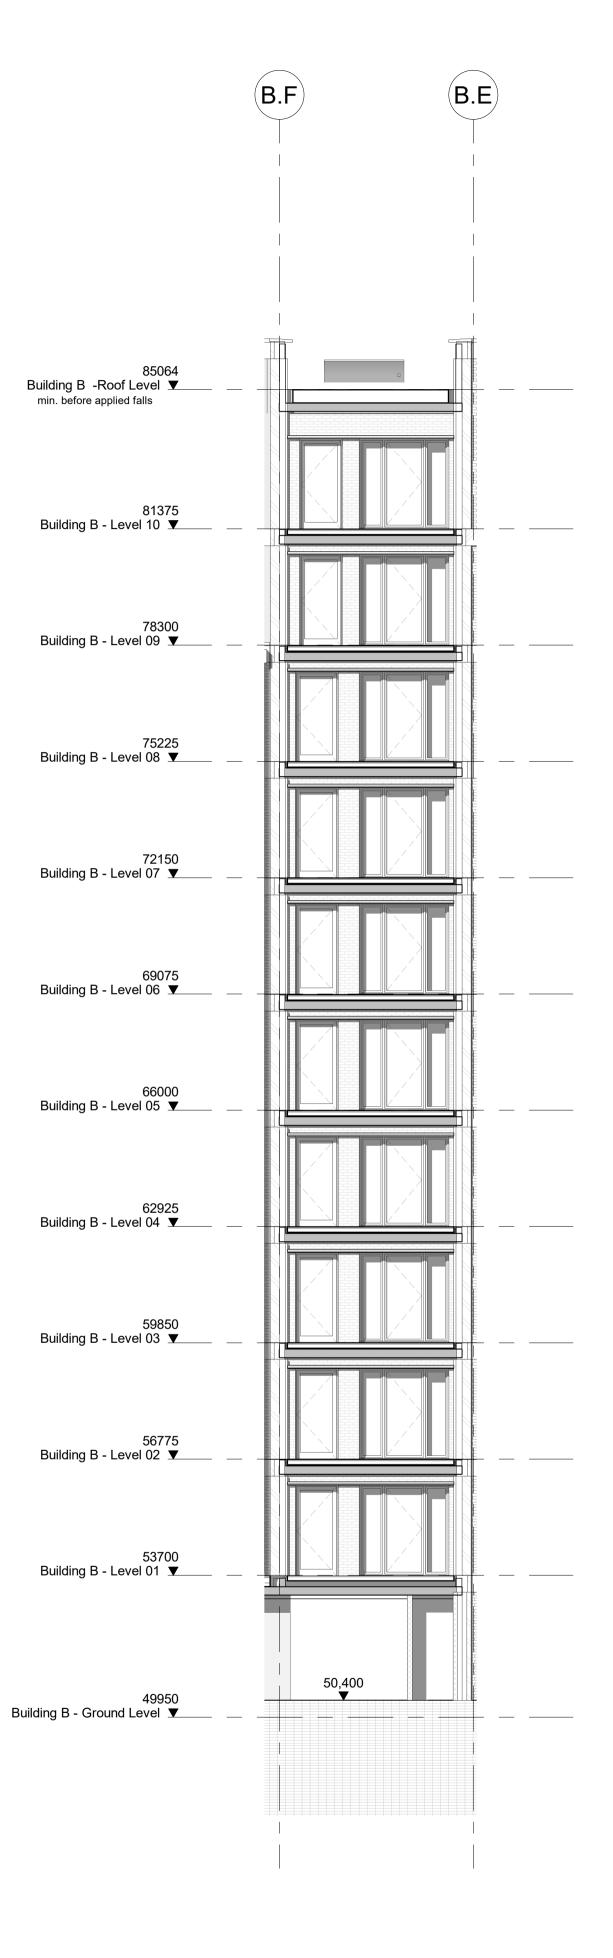

## 1 05 - Building B - West Elevation Scale 1:100

Building B Elevation Notes

## NOTES: To be read in conjuction with: 03 Series - General Arrangements Plans 21 Series - External Walls 31 Series - Windows • 32 Series - Doors Specialist Reports: Acoustic Performance Report Energy Strategy & Overheating Report Glare Analysis Report Final landscape levels to be coordinated and confirmed by Landscape Architects MJs + Fire barriers will be included in 21 Series Elevations