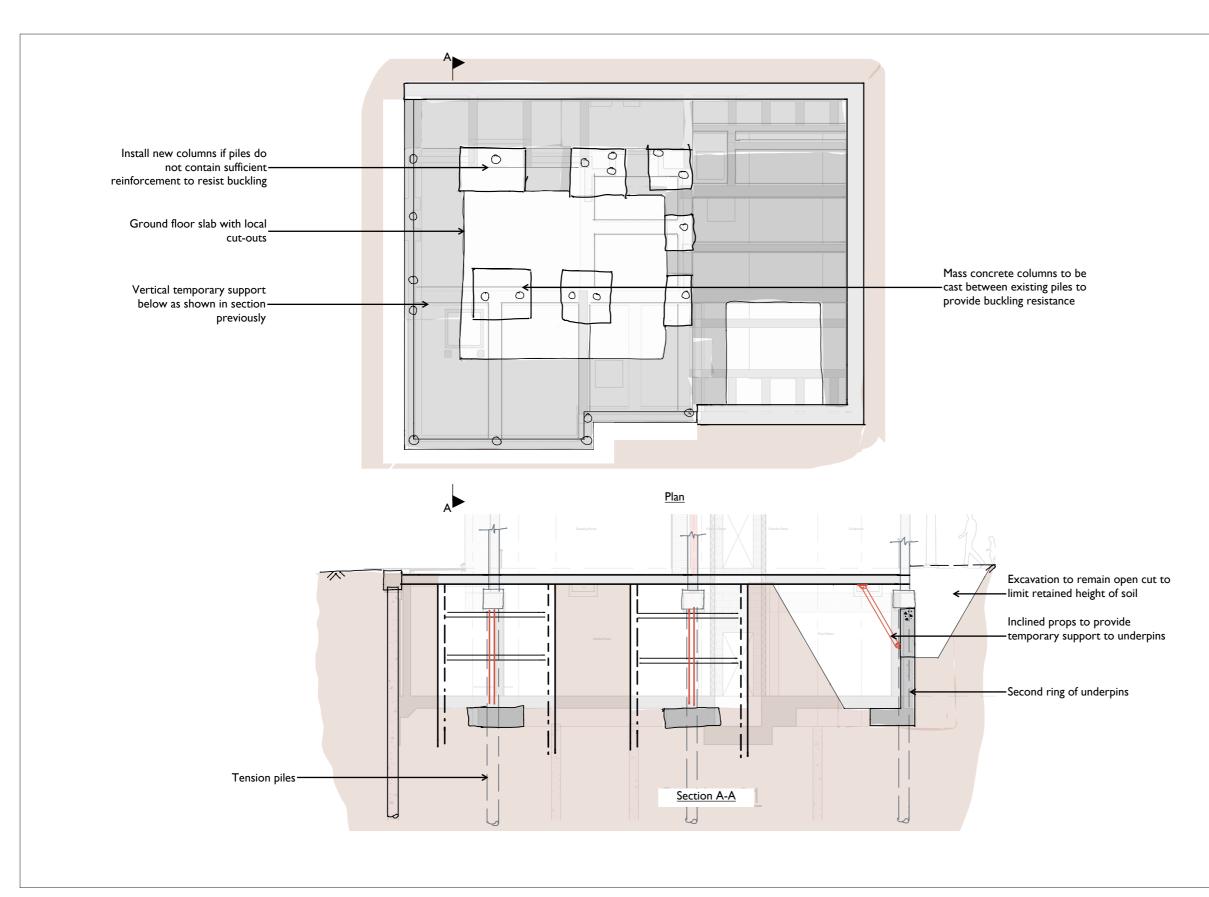

# STEP 7

Excavate to formation level and install second ring of underpins in hit and miss sequence

Complete second ring of underpins to formation level throughout perimeter requiring underpins

- pins in between piles to be cast prior to those encompassing piles to allow temporary stability of structure

## <u>STEP 8</u>

Carry out excavation to formation level of basement - Avoid impact to temporary props supporting the ground beams during bulk excavation

#### STEP 9

Install tension piles using low head height piling rig

| Drawing No.        |                |              |                |
|--------------------|----------------|--------------|----------------|
| J5106-S-SK-00      | 33             |              |                |
| Project            |                |              | Status         |
| Maresfield Gardens |                |              | S9             |
| Drawing Title      |                |              |                |
| Construction       | sequence (3 of | 4)           |                |
| Date 23.01.24      | Drawn by<br>NW | Scale<br>NTS | Revision<br>01 |